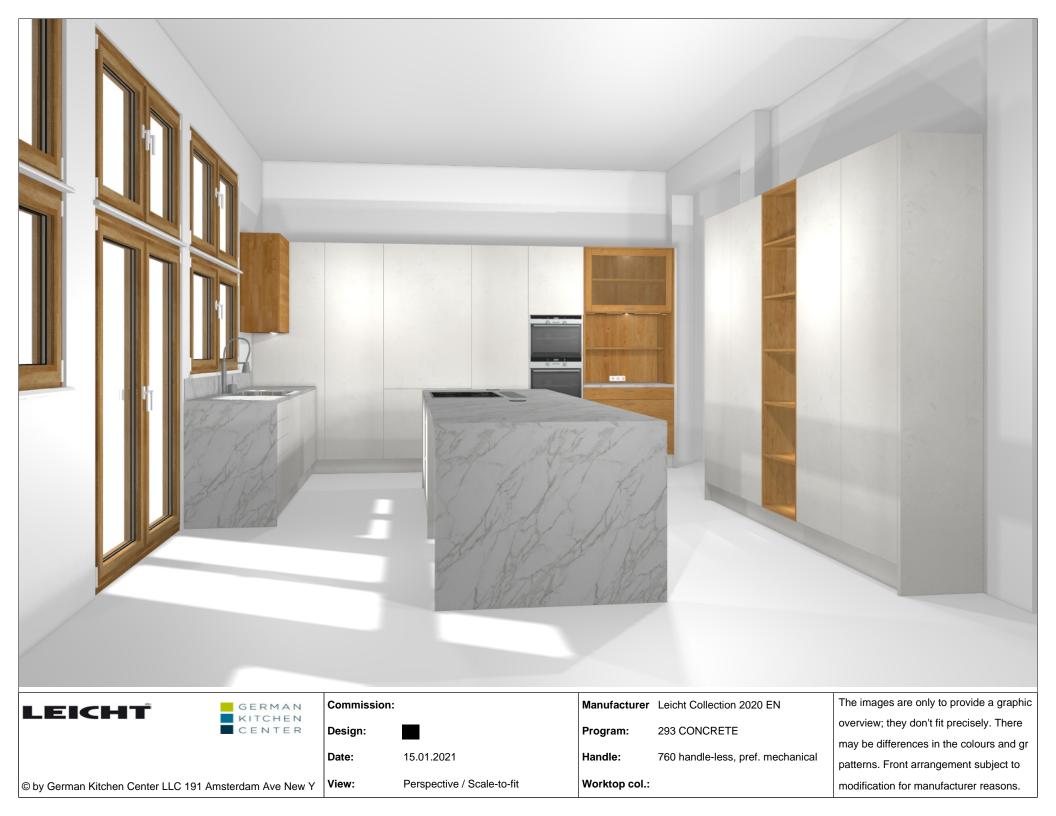

| Commission:<br>Design:<br>Date:<br>15.01.2021<br>View:<br>Perspective / S | Program:<br>Handle: | <ul> <li>Leicht Collection 2020 EN</li> <li>293 CONCRETE</li> <li>760 handle-less, pref. mechanical</li> </ul> | The images are only to provide a graphic overview; they don't fit precisely. There may be differences in the colours and gr patterns. Front arrangement subject to modification for manufacturer reasons. |
|---------------------------------------------------------------------------|---------------------|----------------------------------------------------------------------------------------------------------------|-----------------------------------------------------------------------------------------------------------------------------------------------------------------------------------------------------------|