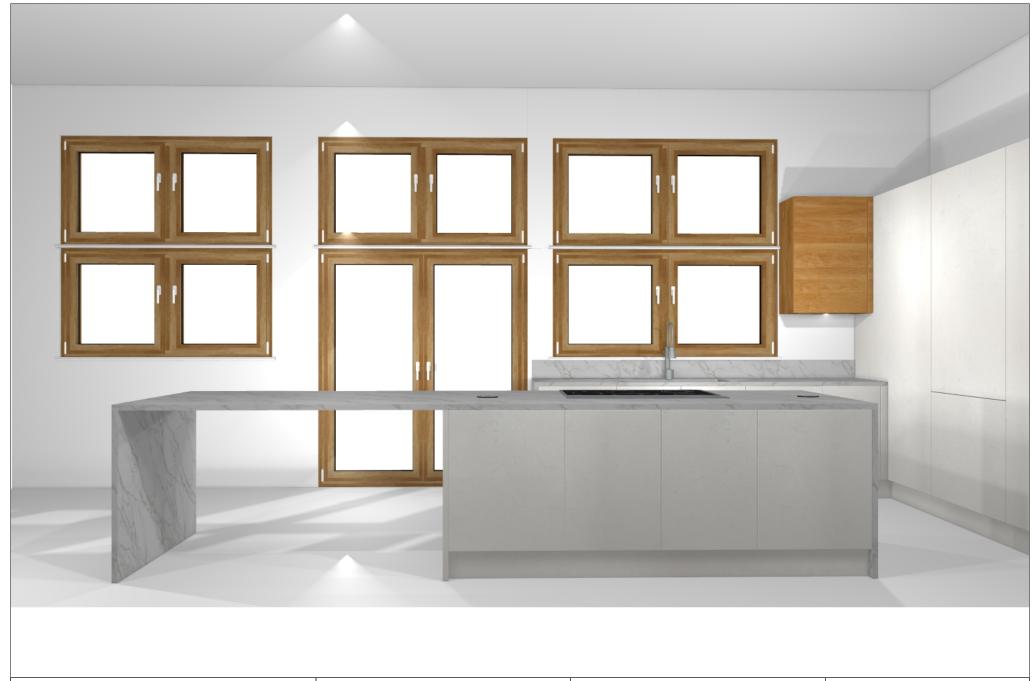

15.01.2021<br>View:<br>Perspective / S | Program:<br>Handle: | <ul> <li>Leicht Collection 2020 EN</li> <li>293 CONCRETE</li> <li>760 handle-less, pref. mechanical</li> </ul> | The images are only to provide a graphic overview; they don't fit precisely. There may be differences in the colours and gr patterns. Front arrangement subject to modification for manufacturer reasons. |
|---------------------------------------------------------------------------|---------------------|----------------------------------------------------------------------------------------------------------------|-----------------------------------------------------------------------------------------------------------------------------------------------------------------------------------------------------------|





|                                                | Commission: |         | Manufacturer               | Leicht Collection 2020 EN | The images are only to provide a graphic |                                           |
|------------------------------------------------|-------------|---------|----------------------------|---------------------------|------------------------------------------|-------------------------------------------|
|                                                |             | Design: |                            | Program:                  | 293 CONCRETE                             | overview; they don't fit precisely. There |
|                                                |             | U       |                            |                           |