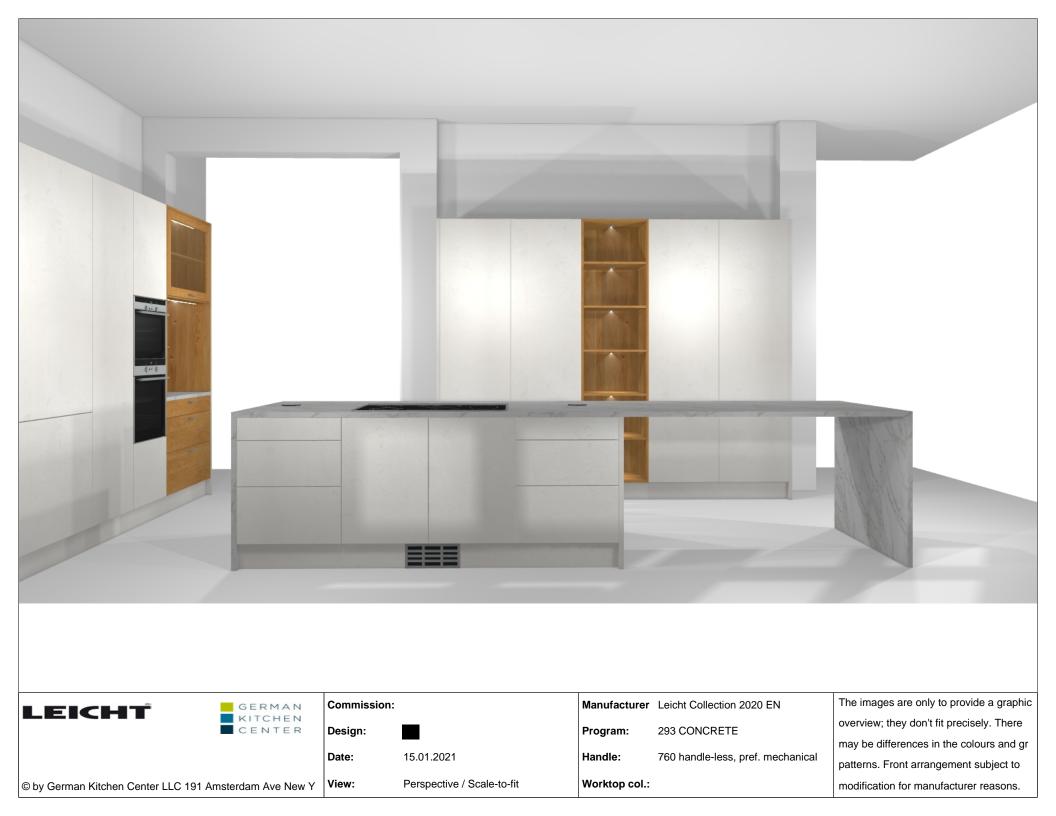

| © by German Kitchen Center LLC 191 Amsterdam Ave New Y | Commission:<br>Design:<br>Date:<br>View: | 15.01.2021<br>Perspective / Scale-to-fit | Manufacturer<br>Program:<br>Handle:<br>Worktop col.: | Leicht Collection 2020 EN<br>293 CONCRETE<br>760 handle-less, pref. mechanical | The images are only to provide a graphic<br>overview; they don't fit precisely. There<br>may be differences in the colours and gr<br>patterns. Front arrangement subject to<br>modification for manufacturer reasons. |
|--------------------------------------------------------|------------------------------------------|------------------------------------------|------------------------------------------------------|--------------------------------------------------------------------------------|-----------------------------------------------------------------------------------------------------------------------------------------------------------------------------------------------------------------------|