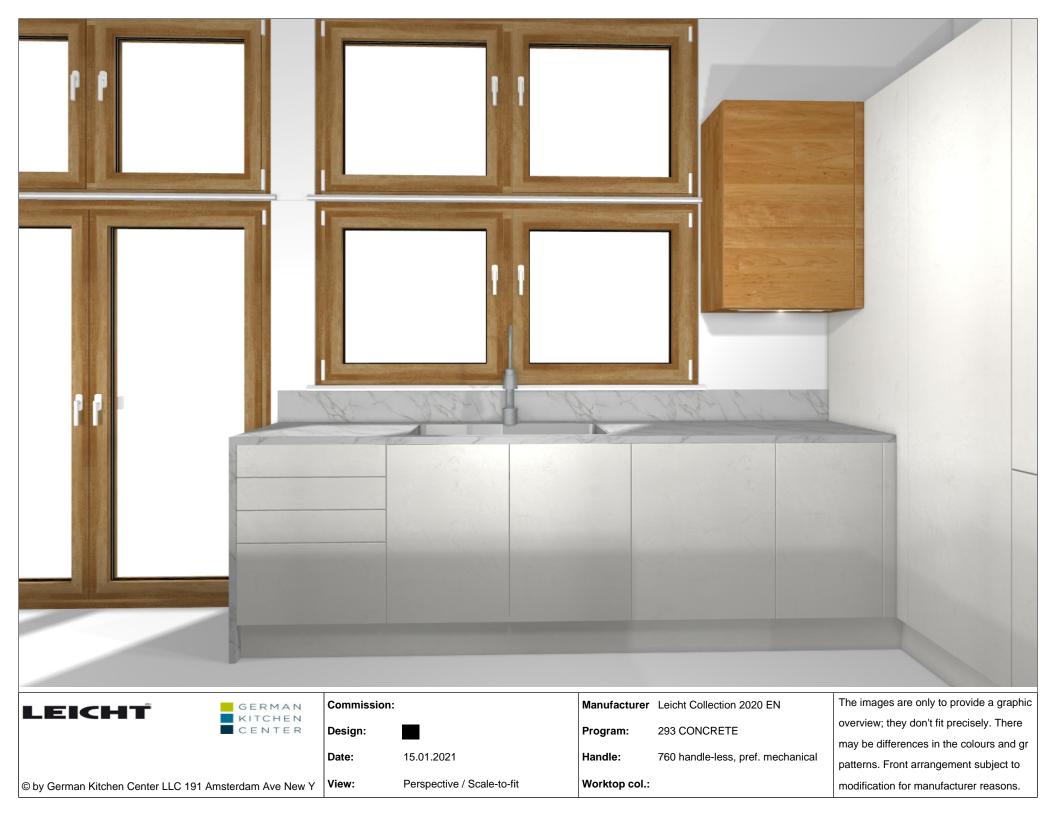

|                                                | Commission: |         | Manufacturer               | Leicht Collection 2020 EN | The images are only to provide a graphic |                                           |
|------------------------------------------------|-------------|---------|----------------------------|---------------------------|------------------------------------------|-------------------------------------------|
|                                                |             | Design: |                            | Program:                  | 293 CONCRETE                             | overview; they don't fit precisely. There |
|                                                |             | U       |                            |                           |                                          | may be differences in the colours and gr  |
|                                                |             | Date:   | 15.01.2021                 | Handle:                   | 760 handle-less, pref. mechanical        | patterns. Front arrangement subject to    |
| © by German Kitchen Center LLC 191 Amsterdam A | Ave New Y   | View:   | Perspective / Scale-to-fit | Worktop col.:             |                                          | modification for manufacturer reasons.    |