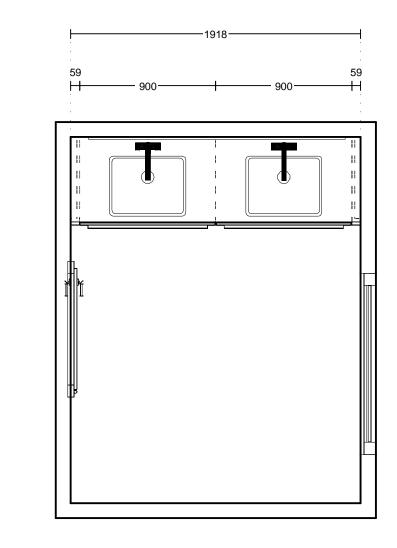

-585-

| © by German Kitchen Center |             | View:       | Plan / 1:25 | Worktop col.: |                           | KPS designstudio                            |
|----------------------------|-------------|-------------|-------------|---------------|---------------------------|---------------------------------------------|
|                            |             | Date:       | 16.11.2019  | Handle:       | 807 Form griprail 807.405 | modification for manufacturer reasons.      |
|                            | O E G I E G |             |             |               |                           | patterns. Front arrangement subject to      |
|                            | CENTER      | Design:     |             | Program:      | 219 ORLANDO               | may be differences in the colours and grain |
| і біснт                    | KITCHEN     |             |             |               |                           | overview; they don't fit precisely. There   |
|                            | GERMAN      | Commission: |             | Manufacturer: | Leicht Collection 2019 EN | The images are only to provide a graphical  |