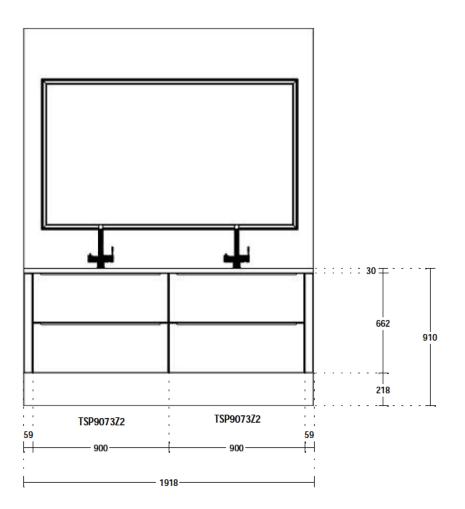

|                            | GERMAN  | Commission: |                  | Manufacturer:         | Leicht Collection 2019 EN              | The images are only to provide a graphical  |
|----------------------------|---------|-------------|------------------|-----------------------|----------------------------------------|---------------------------------------------|
| IFICHT                     | KITCHEN | N           |                  |                       |                                        | overview; they don't fit precisely. There   |
|                            |         | Design:     |                  | Program:              | 219 ORLANDO                            | may be differences in the colours and grain |
|                            |         | Date:       | 16.11.2019       | Handle:               | 807 Form griprail 807.405              | patterns. Front arrangement subject to      |
|                            |         |             |                  | oor ronngnpraroor.400 | modification for manufacturer reasons. |                                             |
| © by German Kitchen Center |         | View:       | Elevation / 1:25 | Worktop col.:         |                                        | KPS designstudio                            |