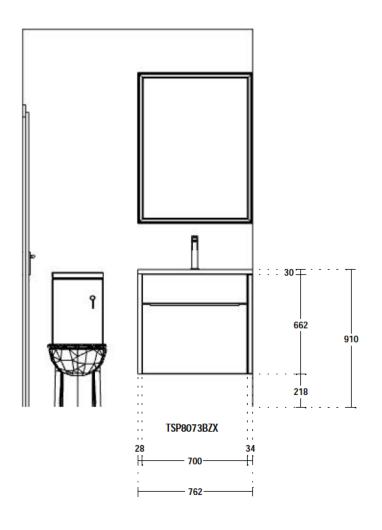

KPS designstudio

© by German Kitchen Center

16.11.2019 Date:

View: Elevation / 1:25 Manufacturer:

Leicht Collection 2019 EN

Program:

219 ORLANDO

Handle:

807 Form griprail 807.405

Worktop col.:

The images are only to provide a graphical overview; they don't fit precisely. There may be differences in the colours and grain patterns. Front arrangement subject to modification for manufacturer reasons.