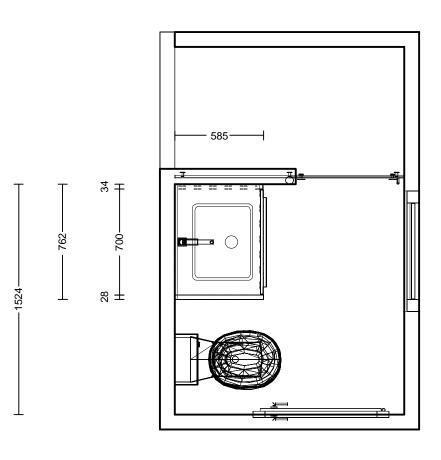

© by German Kitchen Center

Date: 16.11.2019

View: Plan / 1:25 Manufacturer: Leicht Collection 2019 EN

219 ORLANDO Program:

Handle: 807 Form griprail 807.405

Worktop col.:

The images are only to provide a graphical overview; they don't fit precisely. There may be differences in the colours and grain patterns. Front arrangement subject to modification for manufacturer reasons.