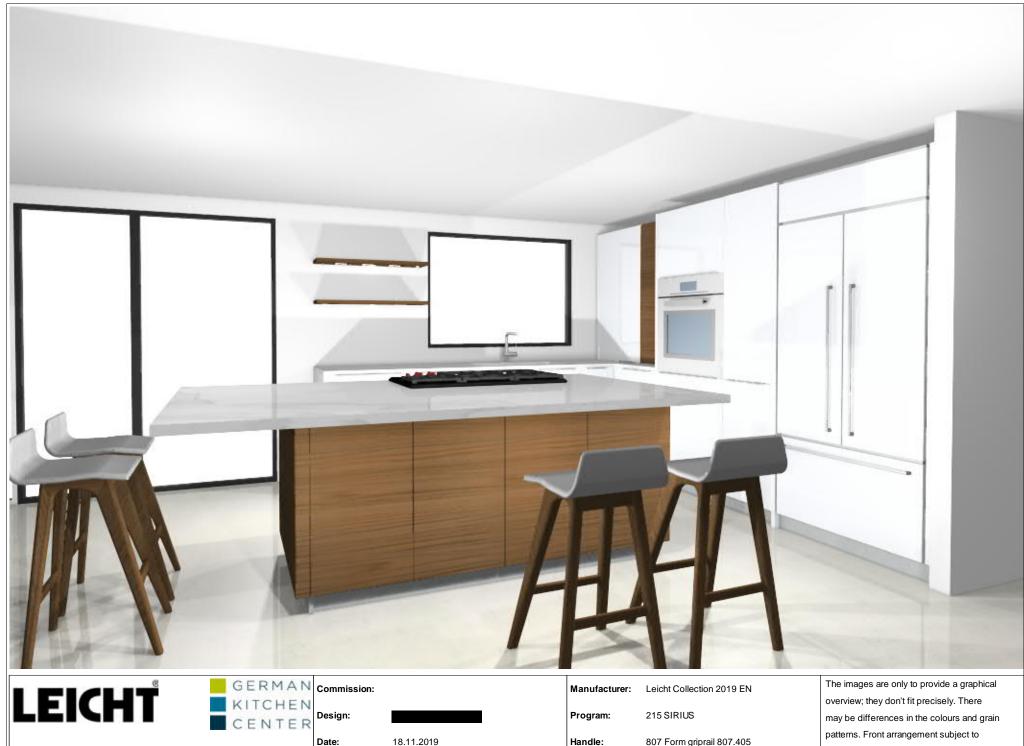

| /iew: | Perspective / Scale-to-fit |
|-------|----------------------------|
|       |                            |

| LEICHT GERMAN<br>KITCHEN<br>CENTER | GERMAN  | Commission: |                            | Manufacturer: | Leicht Collection 2019 EN                 | The images are only to provide a graphical  |
|------------------------------------|---------|-------------|----------------------------|---------------|-------------------------------------------|---------------------------------------------|
|                                    |         |             |                            |               | overview; they don't fit precisely. There |                                             |
|                                    |         | Design:     |                            | Program:      | 215 SIRIUS                                | may be differences in the colours and grain |
|                                    | OLIVIEN | Date:       | 18.11.2019                 | Handle:       | 807 Form griprail 807.405                 | patterns. Front arrangement subject to      |
|                                    |         |             |                            |               |                                           | modification for manufacturer reasons.      |
| © by German Kitchen Center         |         | View:       | Perspective / Scale-to-fit | Worktop col.: |                                           | KPS designstudio                            |