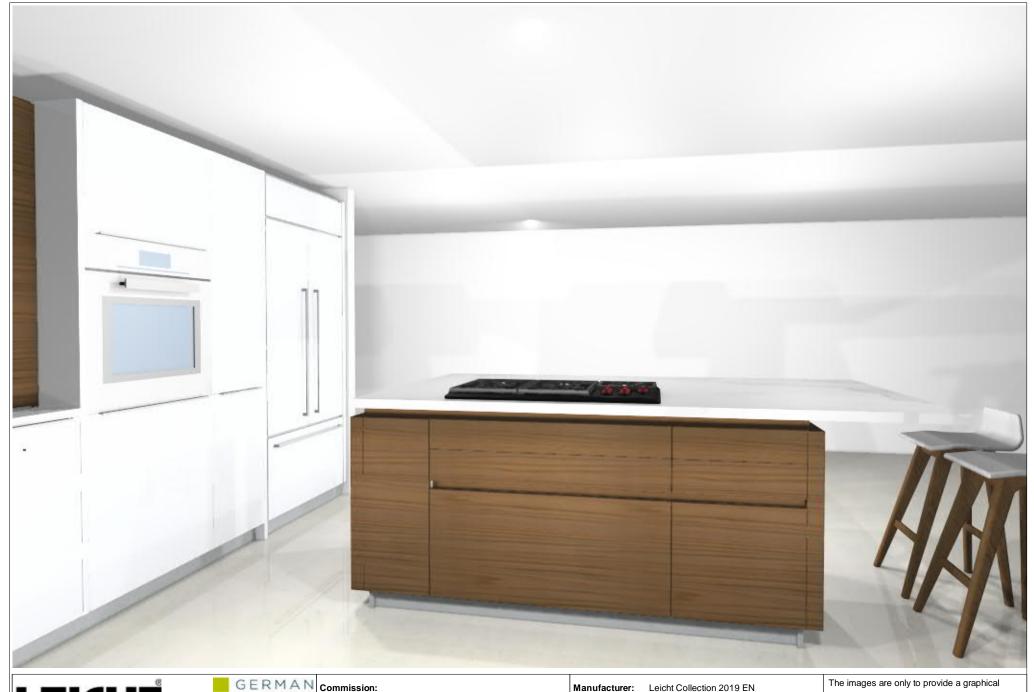

| /iew: | Perspective / Scale-to-fit |
|-------|----------------------------|
|       |                            |

| LEICHT GERMAN<br>KITCHEN<br>CENTER | GERMAN  | Commission: |                            | Manufacturer: | Leicht Collection 2019 EN                 | The images are only to provide a graphical  |
|------------------------------------|---------|-------------|----------------------------|---------------|-------------------------------------------|---------------------------------------------|
|                                    |         |             |                            |               | overview; they don't fit precisely. There |                                             |
|                                    |         | Design:     |                            | Program:      | 215 SIRIUS                                | may be differences in the colours and grain |
|                                    | OLIVIEN | Date:       | 18.11.2019                 | Handle:       | 807 Form griprail 807.405                 | patterns. Front arrangement subject to      |
|                                    |         |             |                            |               |                                           | modification for manufacturer reasons.      |
| © by German Kitchen Center         |         | View:       | Perspective / Scale-to-fit | Worktop col.: |                                           | KPS designstudio                            |