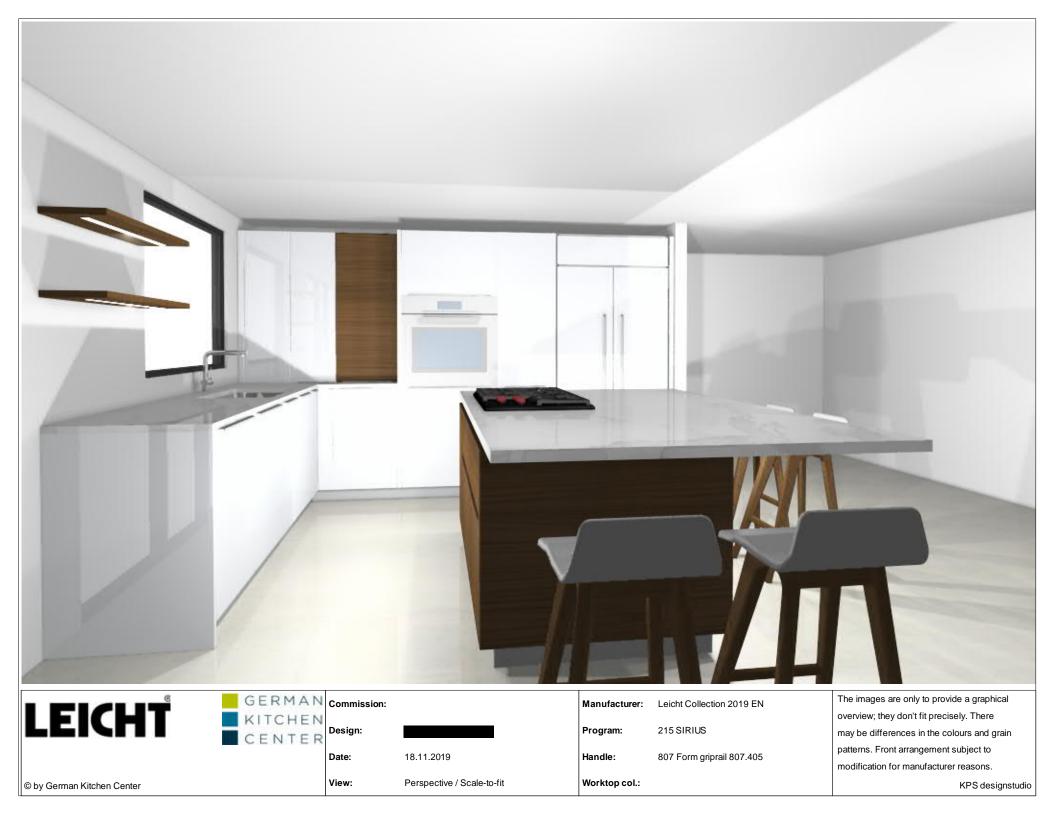

| /iew: | Perspective / Scale-to-fit |
|-------|----------------------------|
|       |                            |

| LEICHT GERMAN<br>KITCHEN<br>CENTER | GERMAN  | Commission: |                            | Manufacturer: | Leicht Collection 2019 EN                 | The images are only to provide a graphical  |
|------------------------------------|---------|-------------|----------------------------|---------------|-------------------------------------------|---------------------------------------------|
|                                    |         |             |                            |               | overview; they don't fit precisely. There |                                             |
|                                    |         | Design:     |                            | Program:      | 215 SIRIUS                                | may be differences in the colours and grain |
|                                    | OLIVIEN | Date:       | 18.11.2019                 | Handle:       | 807 Form griprail 807.405                 | patterns. Front arrangement subject to      |
|                                    |         |             |                            |               |                                           | modification for manufacturer reasons.      |
| © by German Kitchen Center         |         | View:       | Perspective / Scale-to-fit | Worktop col.: |                                           | KPS designstudio                            |