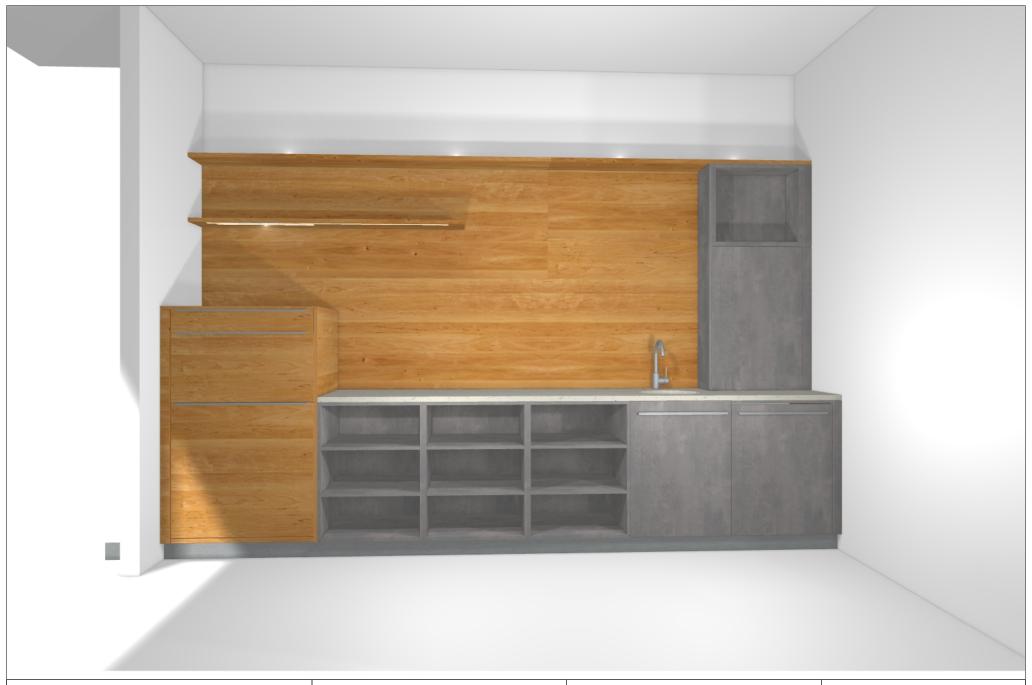

© by German Kitchen Center LLC 191 Amsterdam Ave New Y

© by German Kitchen Center LLC 191 Amsterdam Ave New Y

Commission:

Design:

Date:

20.03.2020

View: Perspective / Scale-to-fit

Manufacturer Leicht Collection 2019 EN

Program: 421 IKONO-A

•

Handle: 88614 Recessed handle horiz. 886.

Worktop col.:

The images are only to provide a graphic overview; they don't fit precisely. There may be differences in the colours and gr patterns. Front arrangement subject to modification for manufacturer reasons.