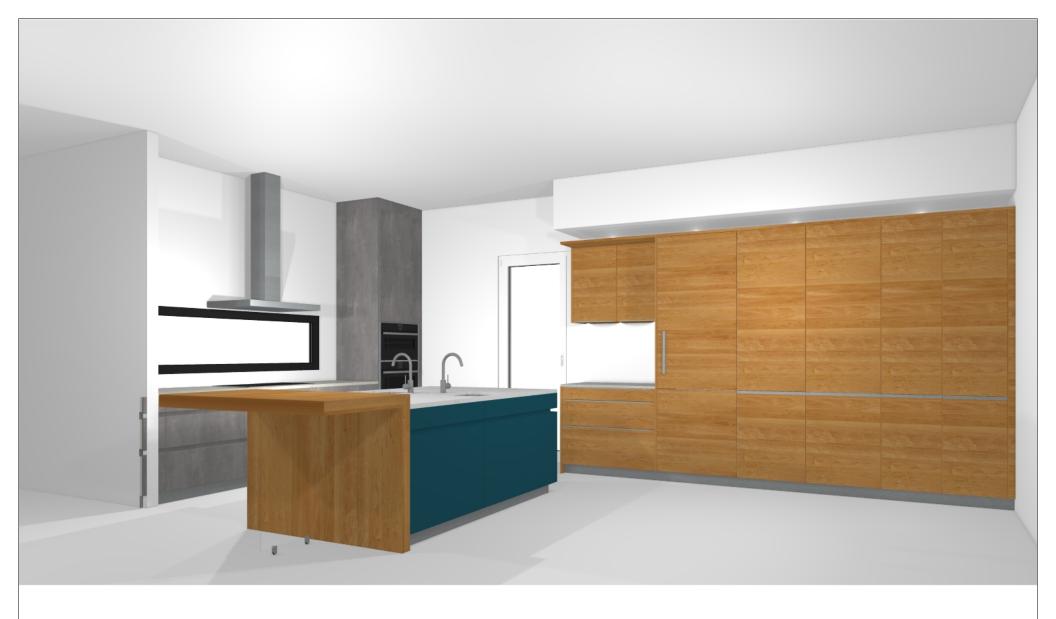

Commission:

Design:

Date: 20.03.2020

View: Perspective / Scale-to-fit

Manufacturer Leicht Collection 2019 EN

Program: 421 IKONO-A

Handle: 88614 Recessed handle horiz. 886.

Worktop col.:

The images are only to provide a graphic overview; they don't fit precisely. There may be differences in the colours and gr patterns. Front arrangement subject to modification for manufacturer reasons.