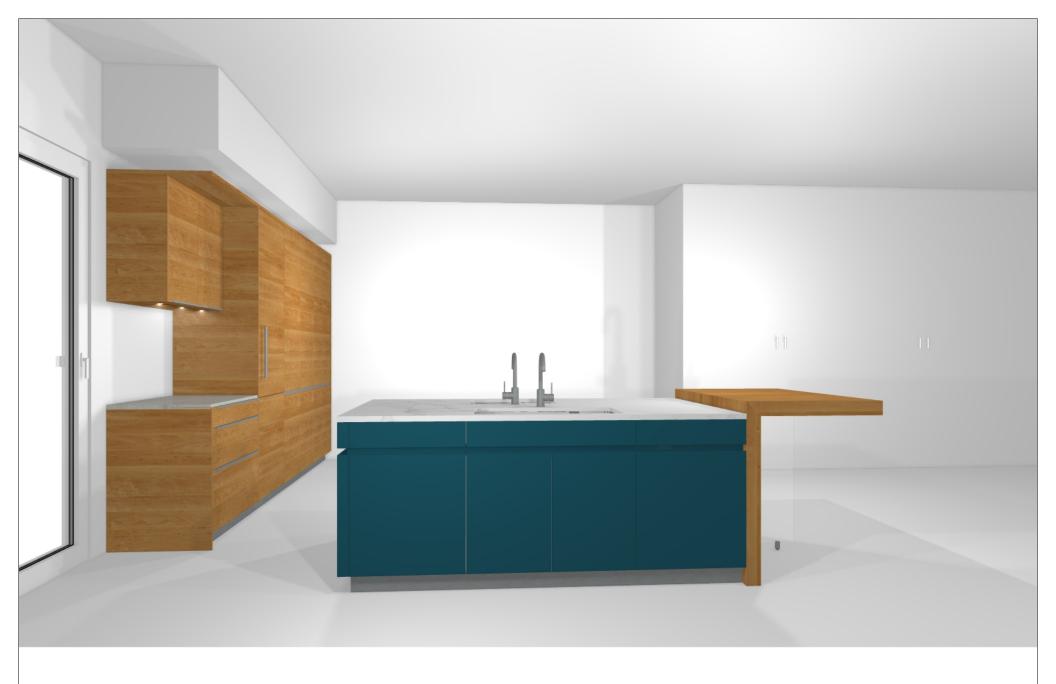

© by German Kitchen Center LLC 191 Amsterdam Ave New Y

Commission:

Design:

Date: 20.03.2020

View: Perspective / Scale-to-fit

Manufacturer Leicht Collection 2019 EN

Program: 421 IKONO-A

Handle: 88614 Recessed handle horiz. 886.

Worktop col.:

The images are only to provide a graphic overview; they don't fit precisely. There may be differences in the colours and gr patterns. Front arrangement subject to modification for manufacturer reasons.