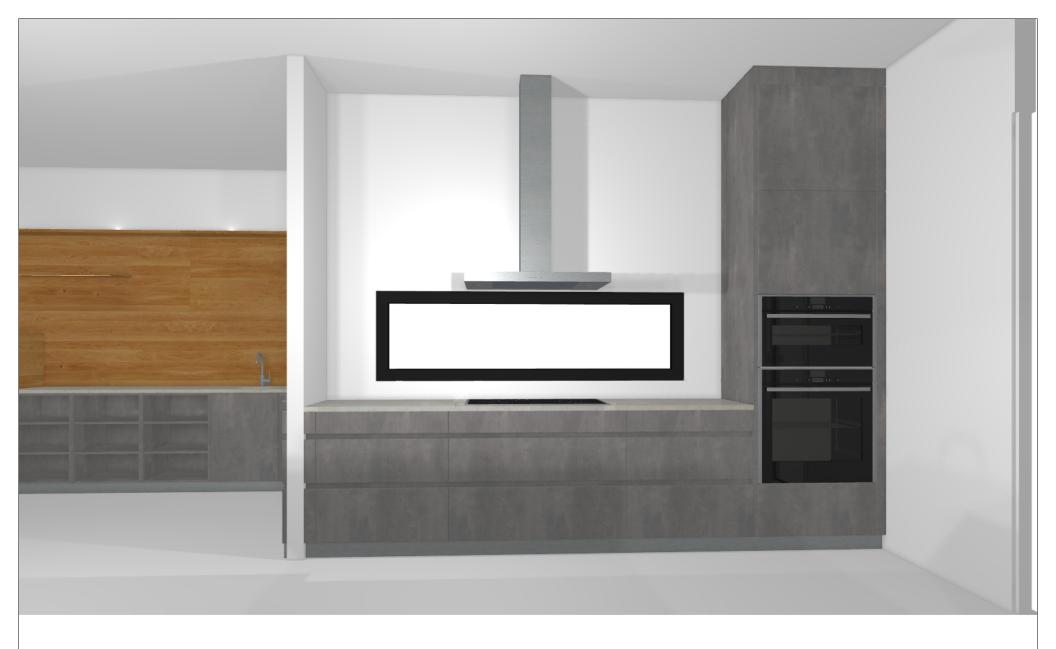

© by German Kitchen Center LLC 191 Amsterdam Ave New Y

Commission:

Design:

Date:

20.03.2020

View: Perspective / Scale-to-fit

Manufacturer Leicht Collection 2019 EN

Program: 421 IKONO-A

Handle: 88614 Recessed handle horiz. 886.

Worktop col.:

The images are only to provide a graphic overview; they don't fit precisely. There may be differences in the colours and gr patterns. Front arrangement subject to modification for manufacturer reasons.