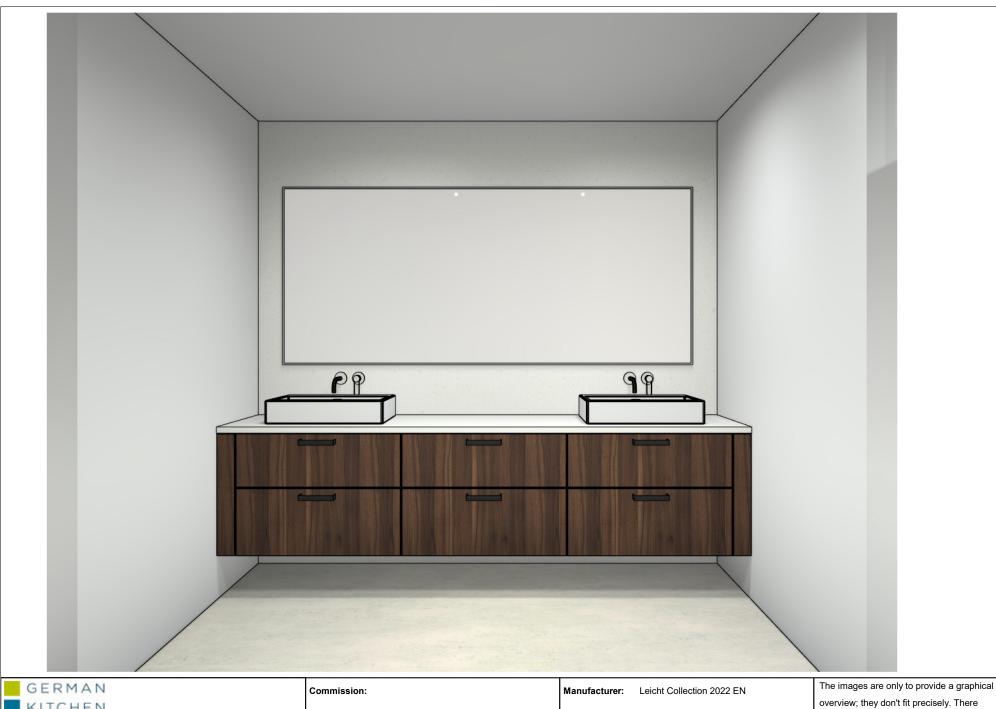

KPS designstudio

Commission:

Design:

Date: 08.07.2022

© by German Kitchen Center 191 Amsterdam Ave New York ,NY 10023 View: Perspective /

Manufacturer: Leicht Collection 2022 EN

Program: 219 ORLANDO

Handle: 55310 Metal bow handle 553.277 black

Worktop col.:

The images are only to provide a graphical overview; they don't fit precisely. There may be differences in the colours and grain patterns. Front arrangement subject to modification for manufacturer reasons.