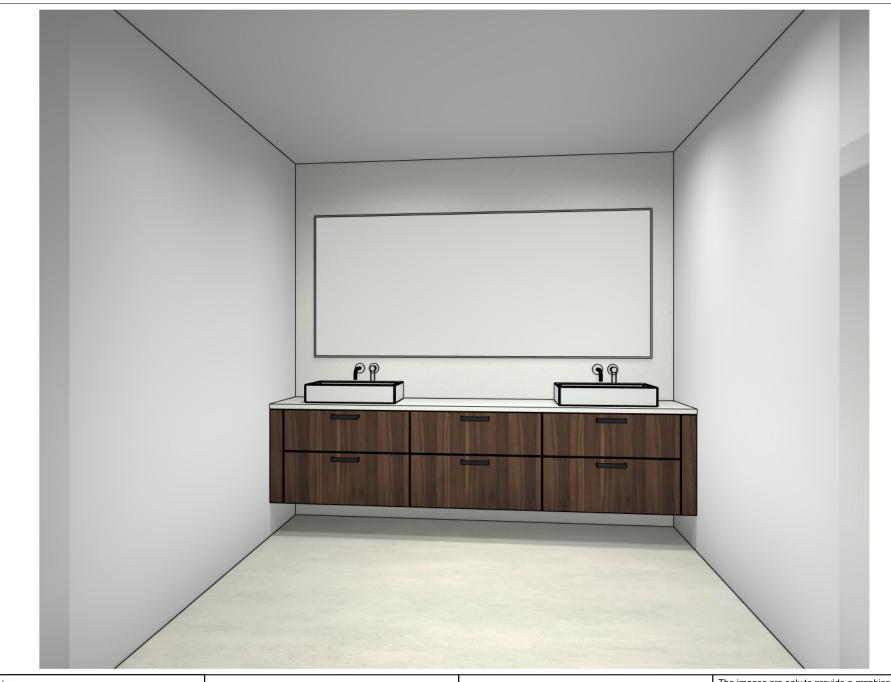

KPS designstudio

Commission:

Design:

Date: 08.07.2022

© by German Kitchen Center 191 Amsterdam Ave New York ,NY 10023 View: Perspective /

Manufacturer: Leicht Collection 2022 EN

Program: 219 ORLANDO

Handle: 55310 Metal bow handle 553.277 black

Worktop col.:

The images are only to provide a graphical overview; they don't fit precisely. There may be differences in the colours and grain patterns. Front arrangement subject to modification for manufacturer reasons.