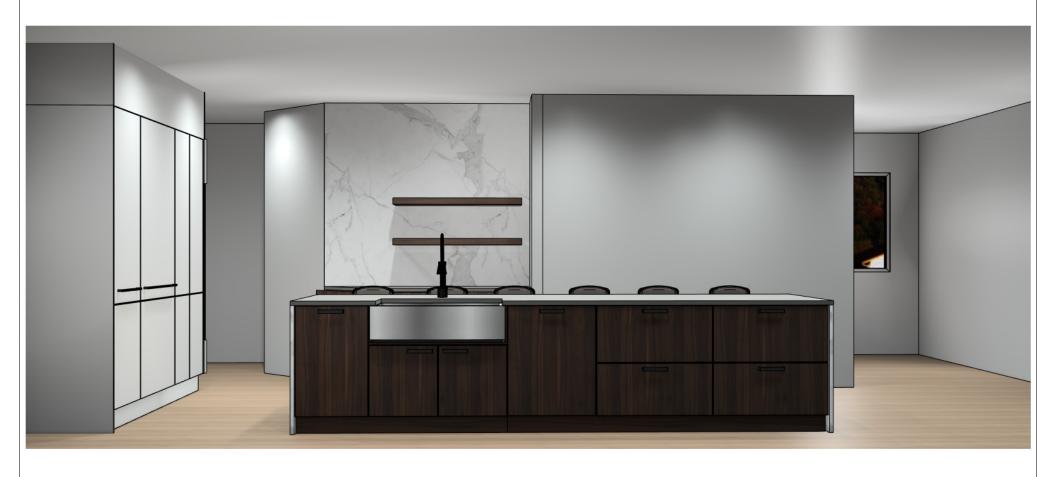

Program: 219 ORLANDO

Handle: 55310 Metal bow handle 553.277 black

Worktop col.: 282 alpine grey

The images are only to provide a graphical overview; they don't fit precisely. There may be differences in the colours and grain patterns. Front arrangement subject to modification for manufacturer reasons.

KPS designstudio

Design:

\_

Date: 08.07.2022

© by German Kitchen Center 191 Amsterdam Ave New York ,NY 10023 View: Perspective /

Manufacturer: Leicht Collection 2022 EN

Program: 219 ORLANDO

Handle: 55310 Metal bow handle 553.277 black

Worktop col.: 282 alpine grey

The images are only to provide a graphical overview; they don't fit precisely. There may be differences in the colours and grain patterns. Front arrangement subject to modification for manufacturer reasons.