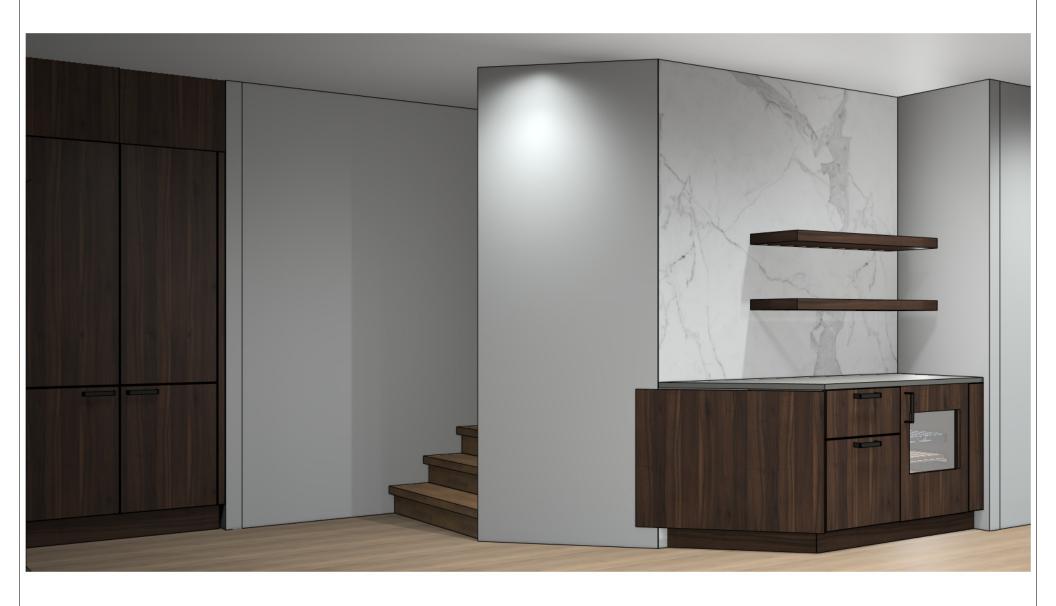

Design:

Date: 08.07.2022

View: Perspective / Manufacturer: Leicht Collection 2022 EN

Program: 219 ORLANDO

Handle: 55310 Metal bow handle 553.277 black

Worktop col.: 282 alpine grey The images are only to provide a graphical overview; they don't fit precisely. There may be differences in the colours and grain patterns. Front arrangement subject to modification for manufacturer reasons.