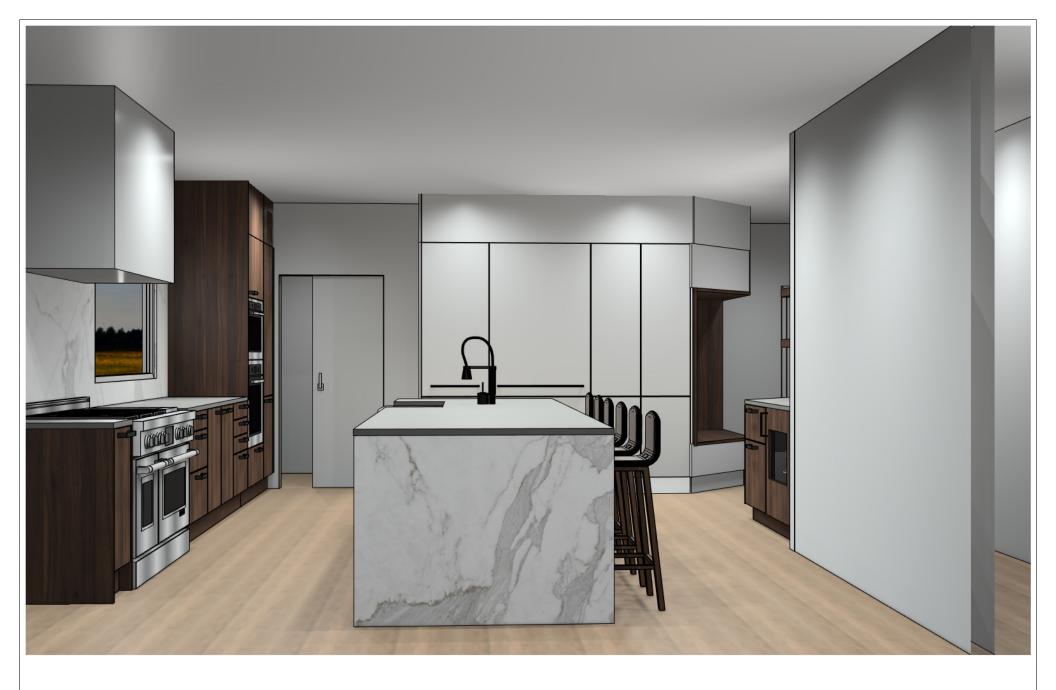

Design:

Date: 08.07.2022

View: Perspective / Manufacturer: Leicht Collection 2022 EN

Program: 219 ORLANDO

Handle: 55310 Metal bow handle 553.277 black

Worktop col.: 282 alpine grey The images are only to provide a graphical overview; they don't fit precisely. There may be differences in the colours and grain patterns. Front arrangement subject to modification for manufacturer reasons.

KPS designstudio

© by German Kitchen Center 191 Amsterdam Ave New York ,NY 10023

© by German Kitchen Center 191 Amsterdam Ave New York ,NY 10023

Commission:

Design:

Date: 08.07.2022

View: Perspective /

Manufacturer: Leicht Collection 2022 EN

Program: 219 ORLANDO

Handle: 55310 Metal bow handle 553.277 black

Worktop col.: 282 alpine grey

The images are only to provide a graphical overview; they don't fit precisely. There may be differences in the colours and grain patterns. Front arrangement subject to modification for manufacturer reasons.