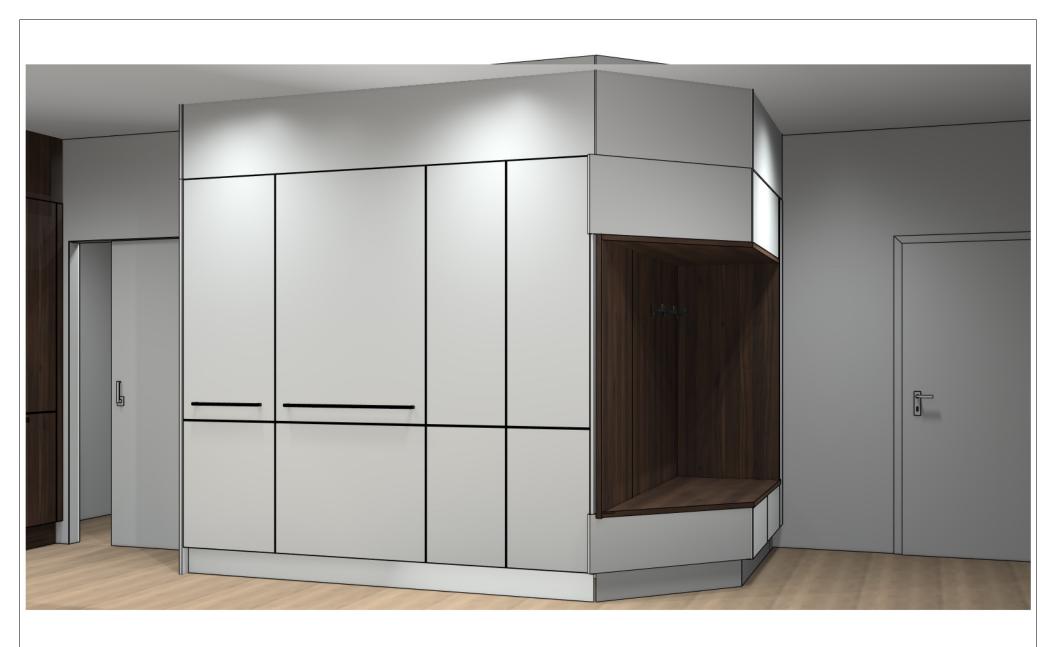

ORLANDO

Handle: 55310 Metal bow handle 553.277 black

Worktop col.: 282 alpine grey

The images are only to provide a graphical overview; they don't fit precisely. There may be differences in the colours and grain patterns. Front arrangement subject to modification for manufacturer reasons.

KPS designstudio





Design:

\_

Date: 08.07.2022

/iew: Perspective /

Manufacturer: Leicht Collection 2022 EN

Program: 219 ORLANDO

55310 Metal bow handle 553.277 black

Worktop col.: 282 alpine grey

Handle:

The images are only to provide a graphical overview; they don't fit precisely. There may be differences in the colours and grain patterns. Front arrangement subject to modification for manufacturer reasons.

KPS designstudio

© by German Kitchen Center 191 Amsterdam Ave New York ,NY 10023





Design:

\_

Date: 08.07.2022

© by German Kitchen Center 191 Amsterdam Ave New York ,NY 10023 View: Perspective /

Manufacturer: Leicht Collection 2022 EN

Program: 219 ORLANDO

Handle: 55310 Metal bow handle 553.277 black

Worktop col.: 282 alpine grey

The images are only to provide a graphical overview; they don't fit precisely. There may be differences in the colours and grain patterns. Front arrangement subject to modification for manufacturer reasons.

KPS designstudio





Design:

\_

Date: 08.07.2022

© by German Kitchen Center 191 Amsterdam Ave New York ,NY 10023 View: Perspective /

Manufacturer: Leicht Collection 2022 EN

Program: 219 ORLANDO

Handle: 55310 Metal bow handle 553.277 black

Worktop col.: 282 alpine grey

The images are only to provide a graphical overview; t