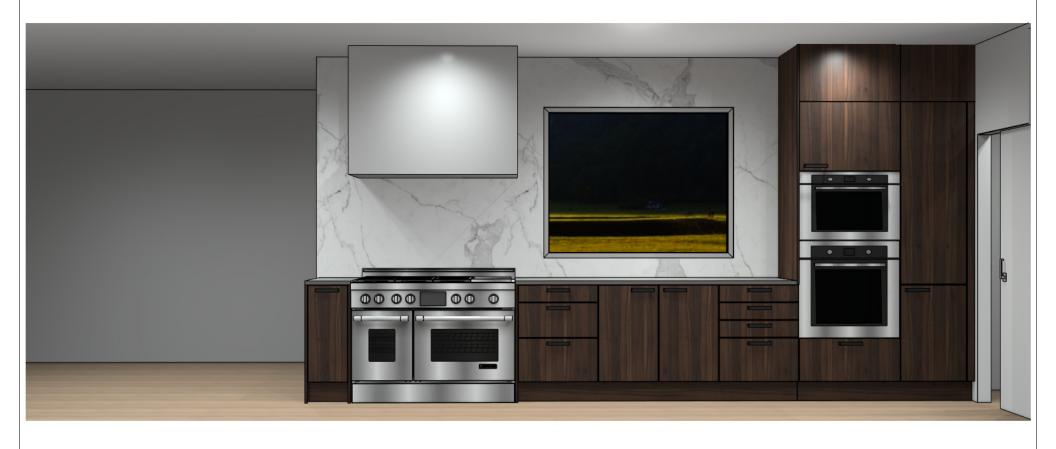

KPS designstudio

Design:

\_

Date: 08.07.2022

/iew: Perspective /

Manufacturer: Leicht Collection 2022 EN

Program: 219 ORLANDO

55310 Metal bow handle 553.277 black

Worktop col.: 282 alpine grey

Handle:

The images are only to provide a graphical overview; they don't fit precisely. There may be differences in the colours and grain patterns. Front arrangement subject to modification for manufacturer reasons.

KPS designstudio

© by German Kitchen Center 191 Amsterdam Ave New York ,NY 10023

Design:

\_

Date: 08.07.2022

© by German Kitchen Center 191 Amsterdam Ave New York ,NY 10023 View: Perspective /

Manufacturer: Leicht Collection 2022 EN