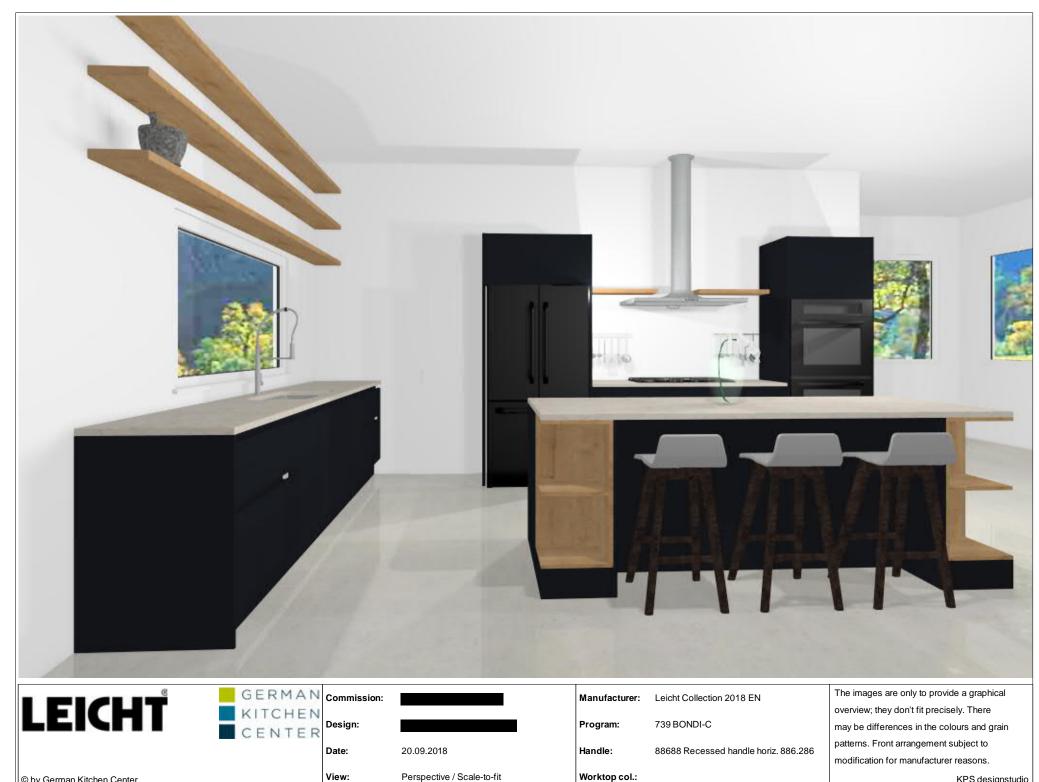

| LEICHT <sup>®</sup> GERMAN<br>KITCHEN<br>CENTER | Commission: |            | Manufacturer: | Leicht Collection 2018 EN                           | The images are only to provide a graphical overview; they don't fit precisely. There  |
|-------------------------------------------------|-------------|------------|---------------|-----------------------------------------------------|---------------------------------------------------------------------------------------|
|                                                 |             | 20.00.2018 | Program:      | 739 BONDI-C<br>88688 Recessed handle horiz. 886.286 | may be differences in the colours and grain<br>patterns. Front arrangement subject to |
|                                                 | Date:       | 20.09.2018 | Handle:       | 00000 Recessed handle noriz. 886.286                | modification for manufacturer reasons.                                                |

| Perspective / Scale-to-fit |  |
|----------------------------|--|
|                            |  |

KPS designstudio

| RMAN<br>CHEN<br>NTER |            | Manufacturer:       | Leicht Collection 2018 EN                           | The images are only to provide a graphical overview; they don't fit precisely. There |
|----------------------|------------|---------------------|-----------------------------------------------------|--------------------------------------------------------------------------------------|
| NTER<br>Date:        | 20.09.2018 | Program:<br>Handle: | 739 BONDI-C<br>88688 Recessed handle horiz. 886.286 | may be differences in the colours and grain patterns. Front arrangement subject to   |

| © by German   | 1/Hahan | Conton |
|---------------|---------|--------|
| i © by German | Kitchen | Center |

| Date: | 20.09.2018                 |
|-------|----------------------------|
| View: | Perspective / Scale-to-fit |

patterns. Front arrangement subject to Handle: 88688 Recessed handle horiz. 886.286 modification for manufacturer reasons. Worktop col.: KPS designstudio

| © by German Kitchen Cente | C | bv | German | Kitchen | Center |  |
|---------------------------|---|----|--------|---------|--------|--|
|---------------------------|---|----|--------|---------|--------|--|

| KPS designstudio |
|------------------|
|------------------|