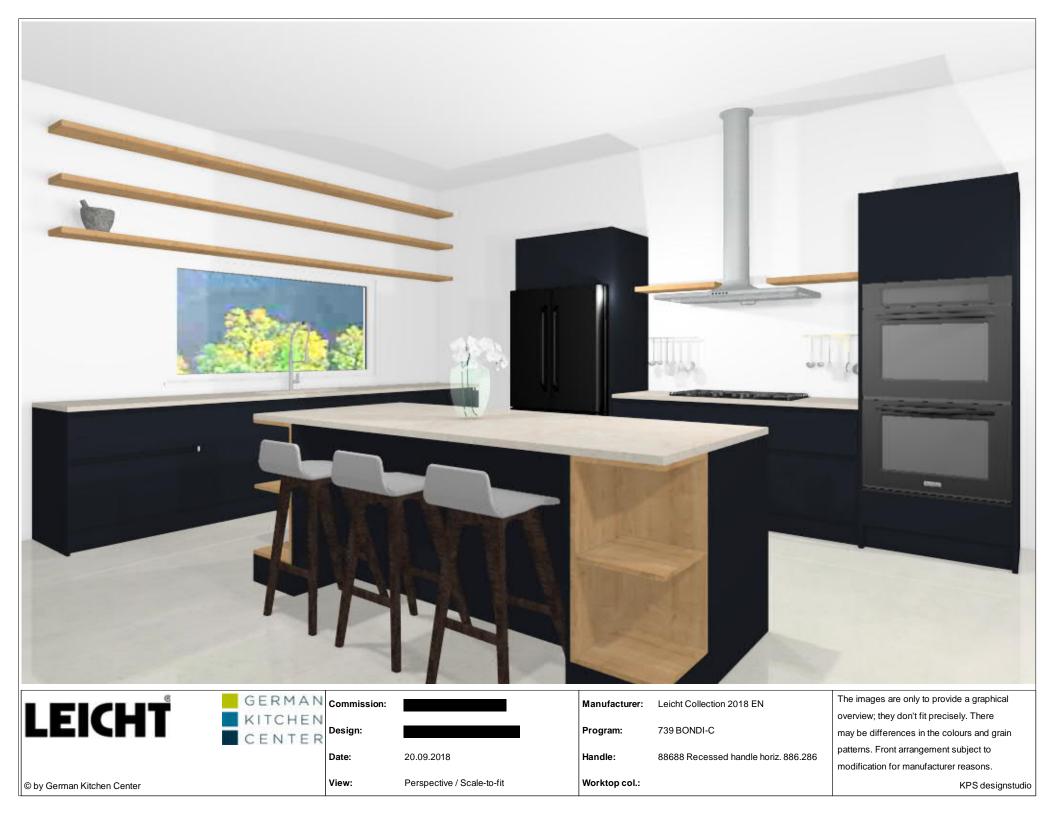

| LEICHT <sup>®</sup> GERMAN<br>KITCHEN<br>CENTER | Commission: |            | Manufacturer: | Leicht Collection 2018 EN                           | The images are only to provide a graphical overview; they don't fit precisely. There  |
|-------------------------------------------------|-------------|------------|---------------|-----------------------------------------------------|---------------------------------------------------------------------------------------|
|                                                 |             | 20.00.2018 | Program:      | 739 BONDI-C<br>88688 Recessed handle horiz. 886.286 | may be differences in the colours and grain<br>patterns. Front arrangement subject to |
|                                                 | Date:       | 20.09.2018 | Handle:       | 00000 Recessed handle noriz. 886.286                | modification for manufacturer reasons.                                                |

| Perspective / Scale-to-fit |  |
|----------------------------|--|
|                            |  |

KPS designstudio

| RMAN<br>CHEN<br>NTER |            | Manufacturer:       | Leicht Collection 2018 EN                           | The images are only to provide a graphical overview; they don't fit precisely. There |
|----------------------|------------|---------------------|-----------------------------------------------------|--------------------------------------------------------------------------------------|
| NTER<br>Date:        | 20.09.2018 | Program:<br>Handle: | 739 BONDI-C<br>88688 Recessed handle horiz. 886.286 | may be differences in the colours and grain patterns. Front arrangement subject to   |

| © by German   | 1/Hahan | Conton |
|---------------|---------|--------|
| i © by German | Kitchen | Center |

| Date: | 20.09.2018                 |
|-------|----------------------------|
| View: | Perspective / Scale-to-fit |

patterns. Front arrangement subject to Handle: 88688 Recessed handle horiz. 886.286 modification for manufacturer reasons. Worktop col.: KPS designstudio

| © by German Kitchen Cente | C | bv | German | Kitchen | Center |  |
|---------------------------|---|----|--------|---------|--------|--|
|---------------------------|---|----|--------|---------|--------|--|

| KPS designstudio |
|------------------|
|------------------|