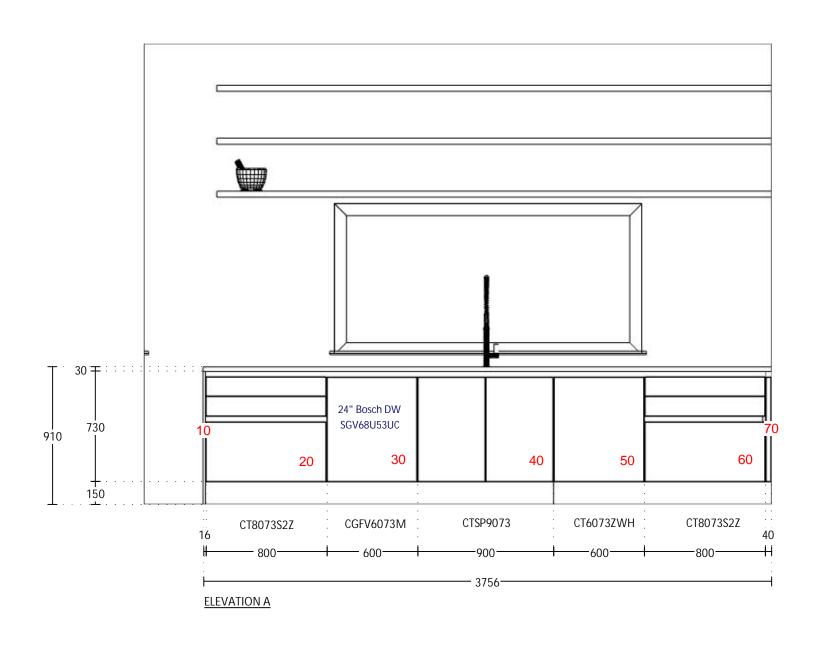

KPS designstudio

© by German Kitchen Center

Date: View:

Elevation / 1:25

Date: 20.09.2018

Manufacturer: Leicht Collection 2018 EN

Program:

739 BONDI-C

Handle:

88688 Recessed handle horiz, 886,286

Worktop col.:

The images are only to provide a graphical overview; they don't fit precisely. There may be differences in the colours and grain patterns. Front arrangement subject to modification for manufacturer reasons.

KPS designstudio

© by German Kitchen Center

View:

Elevation / 1:25

© by German Kitchen Center

Commission:

Design:

20.09.2018 Date:

View: Elevation / 1:25 Manufacturer: Leicht Collection 2018 EN

739 BONDI-C Program:

Handle: 88688 Recessed handle horiz, 886,286

Worktop col.:

The images are only to provide a graphical overview; they don't fit precisely. There may be differences in the colours and grain patterns. Front arrangement subject to modification for manufacturer reasons.