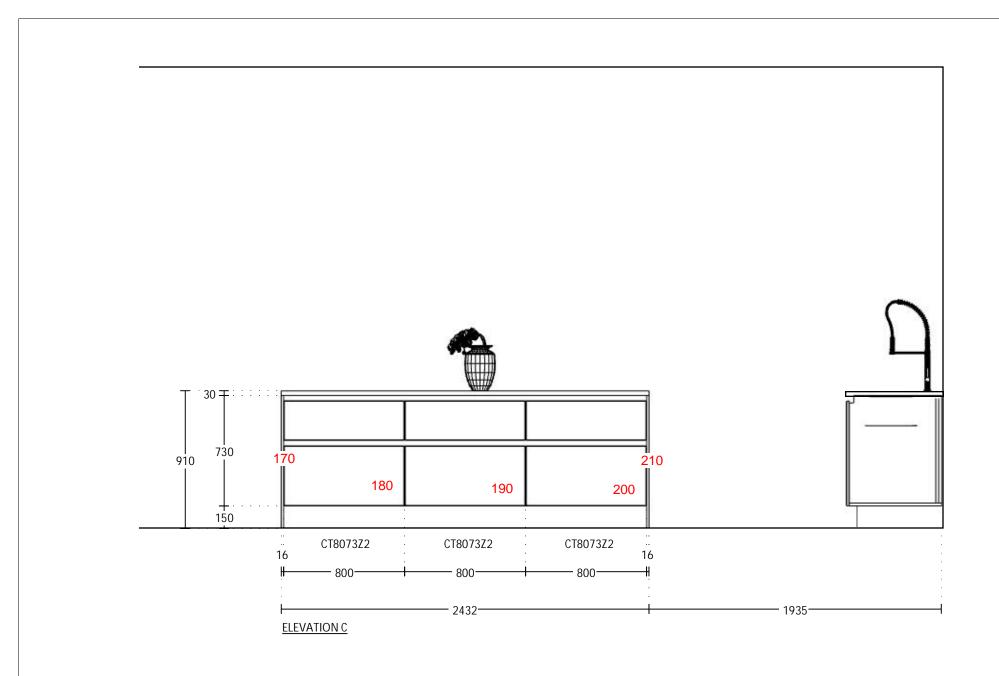

© by German Kitchen Center



View:

Design: 20.09.2018 Date:

Elevation / 1:25

Manufacturer: Leicht Collection 2018 EN

739 BONDI-C Program:

Handle: 88688 Recessed handle horiz, 886,286

Worktop col.:

The images are only to provide a graphical overview; they don't fit precisely. There may be differences in the colours and grain patterns. Front arrangement subject to modification for manufacturer reasons.

KPS designstudio











Commission:

Design:

20.09.2018

Manufacturer:

Leicht Collection 2018 EN

Program:

739 BONDI-C

Handle:

88688 Recessed handle horiz, 886,286

Worktop col.:

The images are only to provide a graphical overview; they don't fit precisely. There may be differences in the colours and grain patterns. Front arrangement subject to modification for manufacturer reasons.

KPS designstudio

© by German Kitchen Center

Date: View:

Elevation / 1:25







Date: 20.09.2018

Manufacturer: Leicht Collection 2018 EN

Program:

739 BONDI-C

Handle:

88688 Recessed handle horiz, 886,286

Worktop col.:

The images are only to provide a graphical overview; they don't fit precisely. There may be differences in the colours and grain patterns. Front arrangement subject to modification for manufacturer