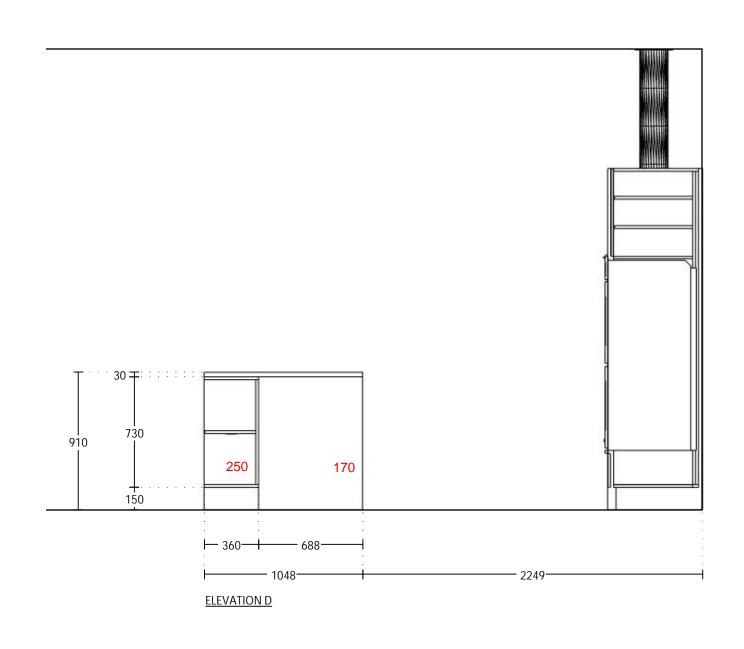

cturer: Leicht Collection 2018 EN

739 BONDI-C Program:

Handle: 88688 Recessed handle horiz, 886,286

Worktop col.:

The images are only to provide a graphical overview; they don't fit precisely. There may be differences in the colours and grain patterns. Front arrangement subject to modification for manufacturer reasons.

KPS designstudio











Commission:

Design:

20.09.2018

Manufacturer:

Leicht Collection 2018 EN

Program:

739 BONDI-C

Handle:

88688 Recessed handle horiz, 886,286

Worktop col.:

The images are only to provide a graphical overview; they don't fit precisely. There may be differences in the colours and grain patterns. Front arrangement subject to modification for manufacturer reasons.

KPS designstudio

© by German Kitchen Center

Date: View:

Elevation / 1:25







Date: 20.09.2018

Manufacturer: Leicht Collection 2018 EN

Program:

739 BONDI-C

Handle:

88688 Recessed handle horiz, 886,286

Worktop col.:

The images are only to provide a graphical overview; they don't fit precisely. There may be differences in the colours and grain patterns. Front arrangement subject to modification for manufacturer reasons.

KPS designstudio

© by German Kitchen Center

View:

Elevation / 1:25





© by German Kitchen Center



Commission:

Design:

20.09.2018 Date:

View: Elevation / 1:25 Manufacturer: Leicht Collection 2018 EN

739 BONDI-C Program:

Handle: 88688 Recessed handle horiz, 886,286

Worktop col.:

The images are only to provide a graphical overview; they don't fit precisely. There may be differences in the colours and grain patterns. Front arran