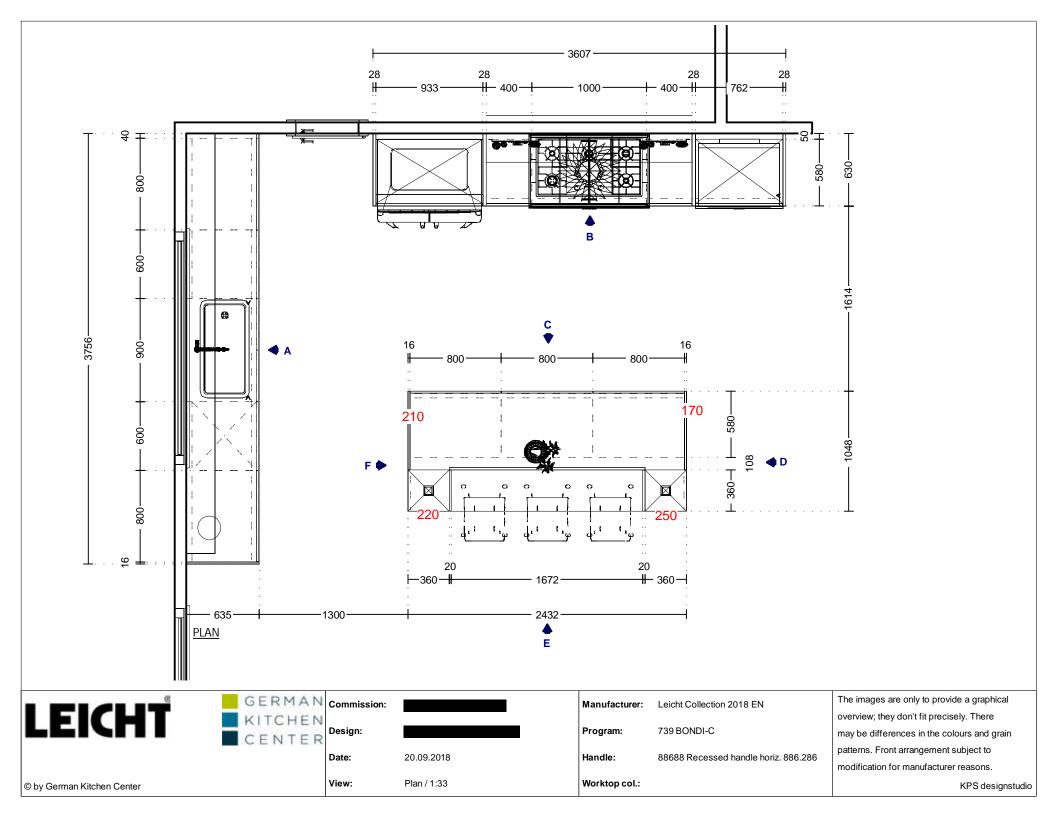

© by German Kitchen Center

View:

Design: 20.09.2018 Date:

Elevation / 1:25

Manufacturer: Leicht Collection 2018 EN

739 BONDI-C Program:

Handle: 88688 Recessed handle horiz, 886,286

Worktop col.:

The images are only to provide a graphical overview; they don't fit precisely. There may be differences in the colours and grain patterns. Front arrangement subject to modification for manufacturer reasons.

KPS designstudio

Commission:

Design:

20.09.2018

Manufacturer:

Leicht Collection 2018 EN

Program:

739 BONDI-C

Handle:

88688 Recessed handle horiz, 886,286

Worktop col.:

The images are only to provide a graphical overview; they don't fit precisely. There may be differences in the colours and grain patterns. Front arrangement subject to modification for manufacturer reasons.