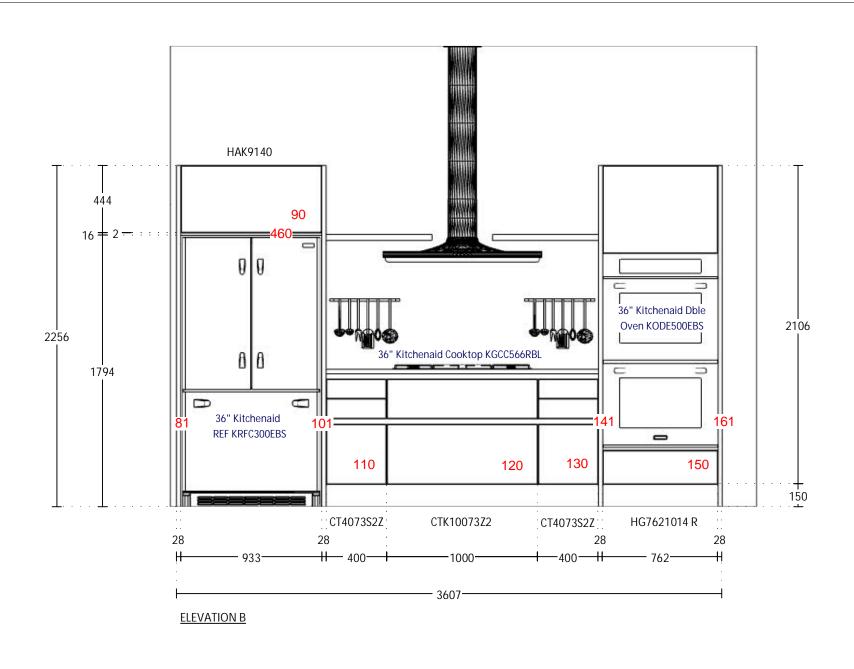

© by German Kitchen Center

View:

Design: 20.09.2018 Date:

Elevation / 1:25

Manufacturer: Leicht Collection 2018 EN

739 BONDI-C Program:

Handle: 88688 Recessed handle horiz, 886,286

Worktop col.:

The images are only to provide a graphical overview; they don't fit precisely. There may be differences in the colours and grain patterns. Front arrangement subject to modification for manufacturer reasons.