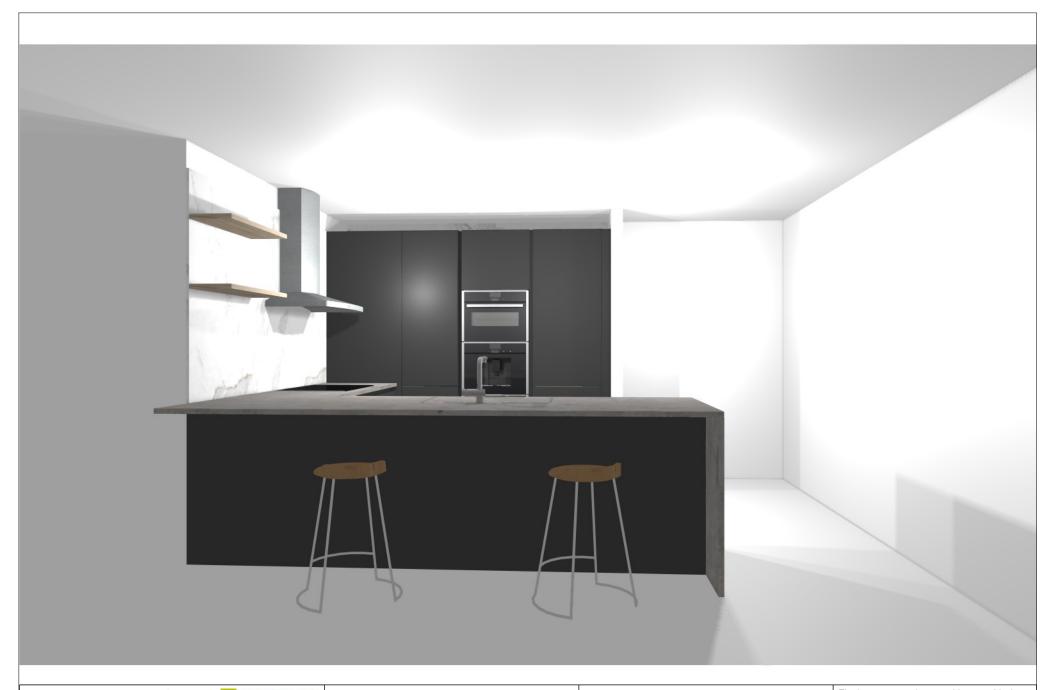

KPS designstudio

© by German Kitchen Center 191 Amsterdam Ave New York

Date: 14.07.2020

View: Perspective / Scale-to-fit

Leicht Collection 2020 EN Manufacturer:

739 BONDI-C Program:

Handle: 88632 Recessed handle horiz, 886,284

Worktop col.:

The images are only to provide a graphical overview; they don't fit precisely. There may be differences in the colours and grain patterns. Front arrangement subject to modification for manufacturer reasons.