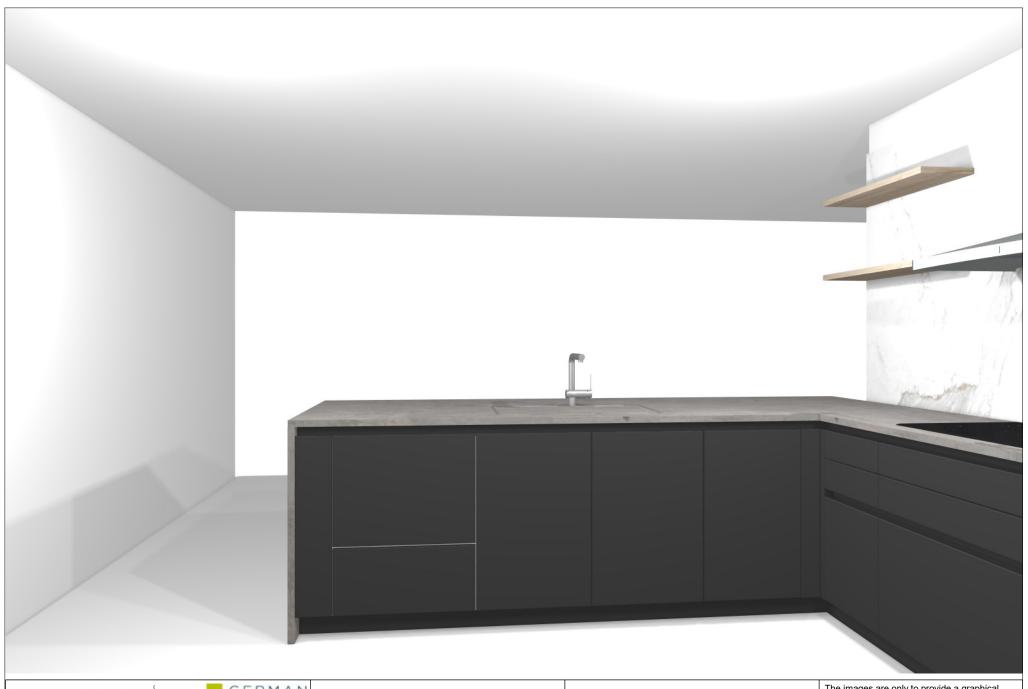

KPS designstudio

© by German Kitchen Center 191 Amsterdam Ave New York

Design:

Date:

View:

Manufacturer: Leicht Collection 2020 EN

739 BONDI-C Program:

Handle: 88632 Recessed handle horiz, 886,284

Worktop col.:

The images are only to provide a graphical overview; they don't fit precisely. There may be differences in the colours and grain patterns. Front arrangement subject to modification for manufacturer reasons.