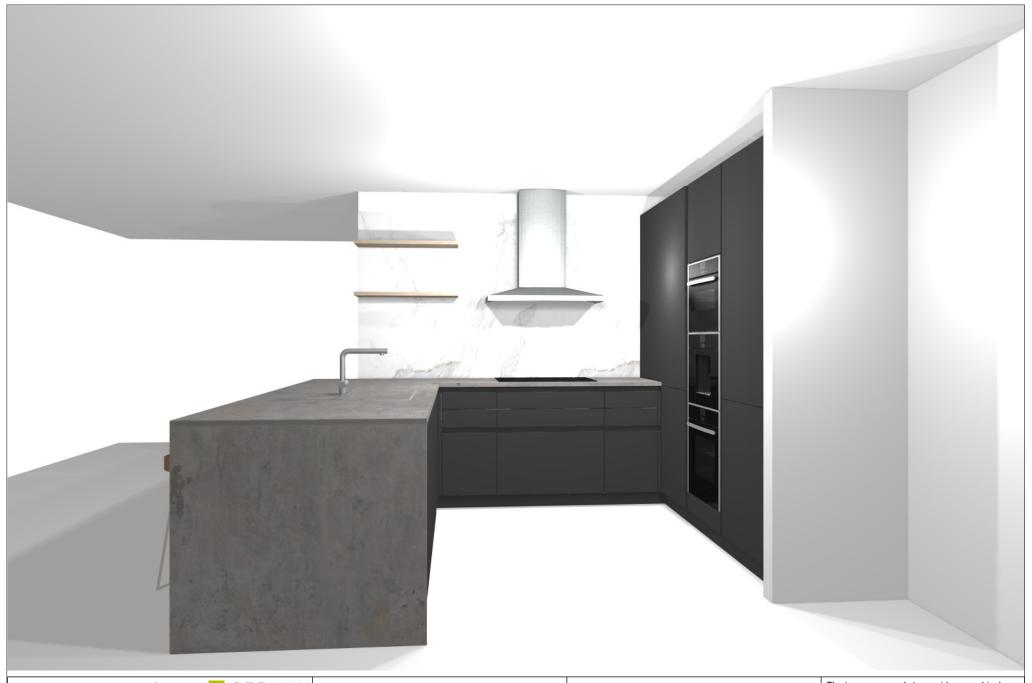

Commission:

Design:

Date: 14.07.2020

Leicht Collection 2020 EN Manufacturer:

739 BONDI-C Program:

Handle: 88632 Recessed handle horiz, 886,284

Worktop col.:

The images are only to provide a graphical overview; they don't fit precisely. There may be differences in the colours and grain patterns. Front arrangement subject to modification for manufacturer reasons.

KPS designstudio

© by German Kitchen Center 191 Amsterdam Ave New York

View:

Perspective / Scale-to-fit

Commission:

Design:

Date: 14.07.2020

View: Perspective / Scale-to-fit

Manufacturer: Leicht Collection 2020 EN

Program: 739 BONDI-C

Handle: 88632 Recessed handle horiz, 886,284

Worktop col.:

The images are only to provide a graphical overview; they don't fit precisely. There may be differences in the colours and grain patterns. Front arrangement subject to modification for manufacturer reasons.