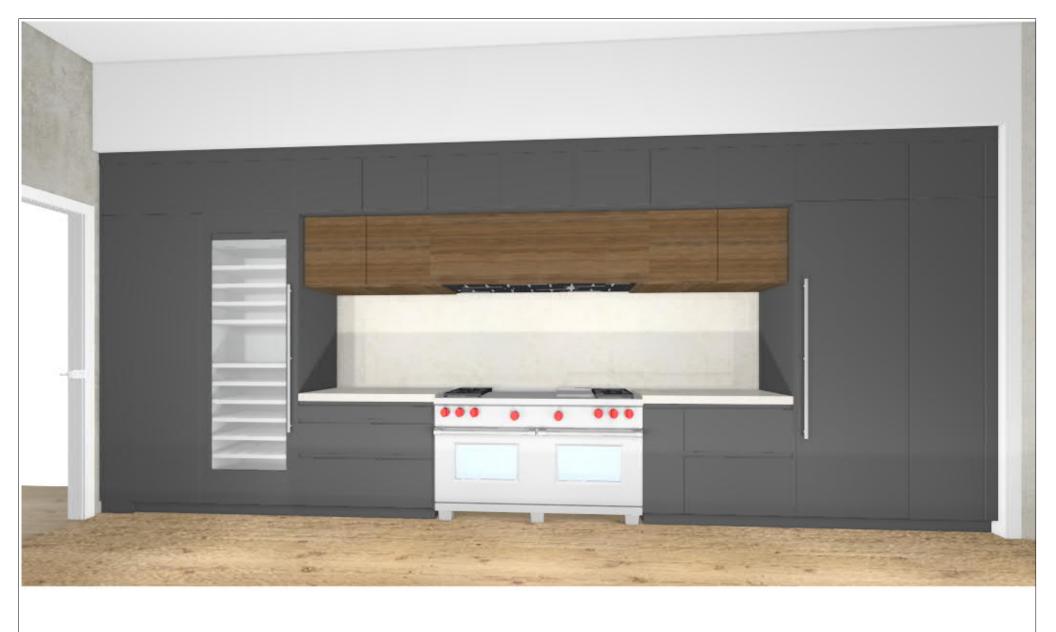

|        | GER                        | MAN Commission: |                            | Manufacturer: | Leicht Collection 2018 EN      | The images are only to provide a graphical  |
|--------|----------------------------|-----------------|----------------------------|---------------|--------------------------------|---------------------------------------------|
| LEICHT |                            |                 |                            |               |                                | overview; they don't fit precisely. There   |
|        |                            | Design:         |                            | Program:      | 213 CLASSIC-FS                 | may be differences in the colours and grain |
|        | O L IV                     | Date:           | 06.03.2019                 | Handle:       | 80916 Profile griprail 809.284 | patterns. Front arrangement subject to      |
|        |                            | Dute.           | 00.00.2013                 | nanaic.       |                                | modification for manufacturer reasons.      |
|        | © by German Kitchen Center | View:           | Perspective / Scale-to-fit | Worktop col.: |                                | KPS designstudio                            |