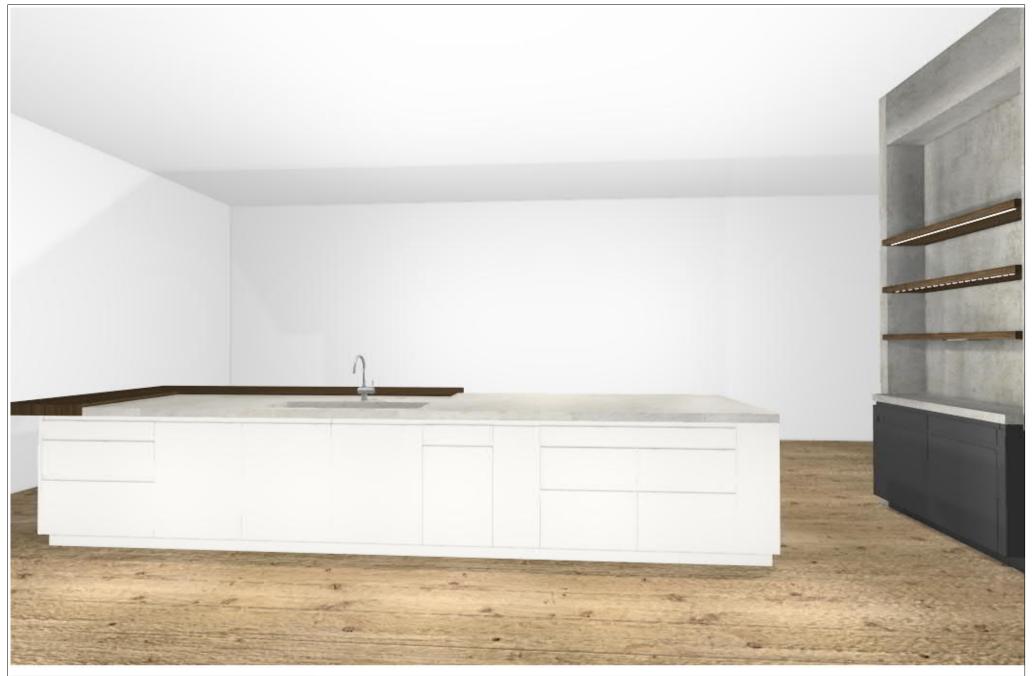

| e                          | GERMAN  | Commission: |                            | Manufacturer: | Leicht Collection 2018 EN      | The images are only to provide a graphical  |
|----------------------------|---------|-------------|----------------------------|---------------|--------------------------------|---------------------------------------------|
| LEICHT                     | KITCHEN | C           |                            |               |                                | overview; they don't fit precisely. There   |
|                            |         | Design:     |                            | Program:      | 213 CLASSIC-FS                 | may be differences in the colours and grain |
|                            |         | Date:       | 06.03.2019                 | Handle:       | 80916 Profile griprail 809.284 | patterns. Front arrangement subject to      |
|                            |         | Date.       | 00.03.2019                 | nanue.        |                                | modification for manufacturer reasons.      |
| © by German Kitchen Center |         | View:       | Perspective / Scale-to-fit | Worktop col.: |                                | KPS designstudio                            |