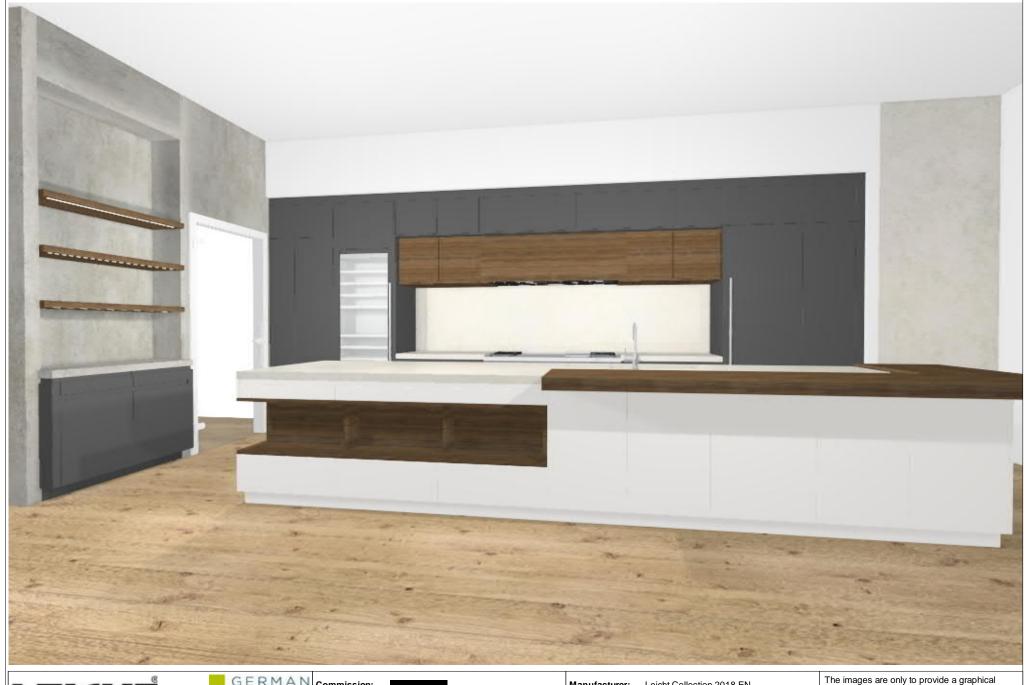

| LEICHT                     | GERMAN  | Commission: |                            | Manufacturer: | Leicht Collection 2018 EN      | The images are only to provide a graphical  |
|----------------------------|---------|-------------|----------------------------|---------------|--------------------------------|---------------------------------------------|
|                            | KITCHEN | V           |                            |               |                                | overview; they don't fit precisely. There   |
|                            |         | Design:     |                            | Program:      | 213 CLASSIC-FS                 | may be differences in the colours and grain |
| •                          | CLUTLI  | Date:       | 06.03.2019                 | Handle:       | 80916 Profile griprail 809.284 | patterns. Front arrangement subject to      |
|                            |         | Date.       | 00.03.2019                 | nanue.        | 80910 FT011e griptali 809.264  | modification for manufacturer reasons.      |
| © by German Kitchen Center |         | View:       | Perspective / Scale-to-fit | Worktop col.: |                                | KPS designstudio                            |