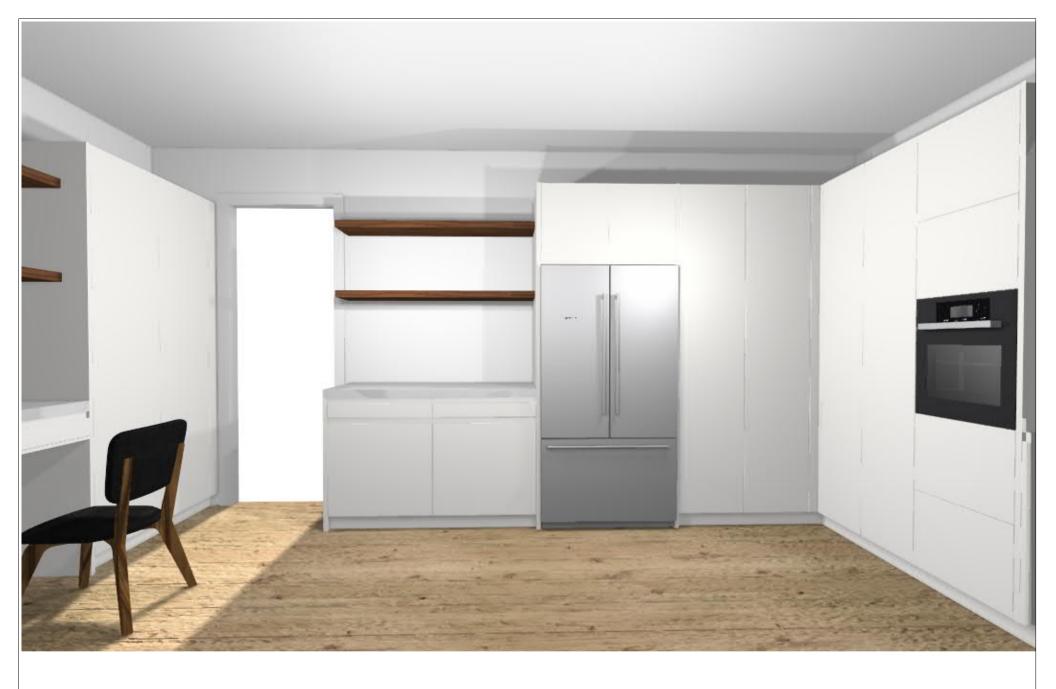

Date: 07.03.2019

View:

Perspective / Scale-to-fit

Manufacturer: Leicht Collection 2018 EN

Program: 254 TOCCO

80904 Profile griprail 809.120 Handle:

Worktop col.:

The images are only to provide a graphical overview; they don't fit precisely. There may be differences in the colours and grain patterns. Front arrangement subject to modification for manufacturer reasons.

KPS designstudio

© by German Kitchen Center

Commission:

Design:

Date:

View:

07.03.2019

Manufacturer:

Leicht Collection 2018 EN

Program:

254 TOCCO

Handle:

80904 Profile griprail 809.120

Worktop col.:

The images are only to provide a graphical overview; they don't fit precisely. There may be differences in the colours and grain patterns. Front arrangement subject to modification for manufacturer reasons.