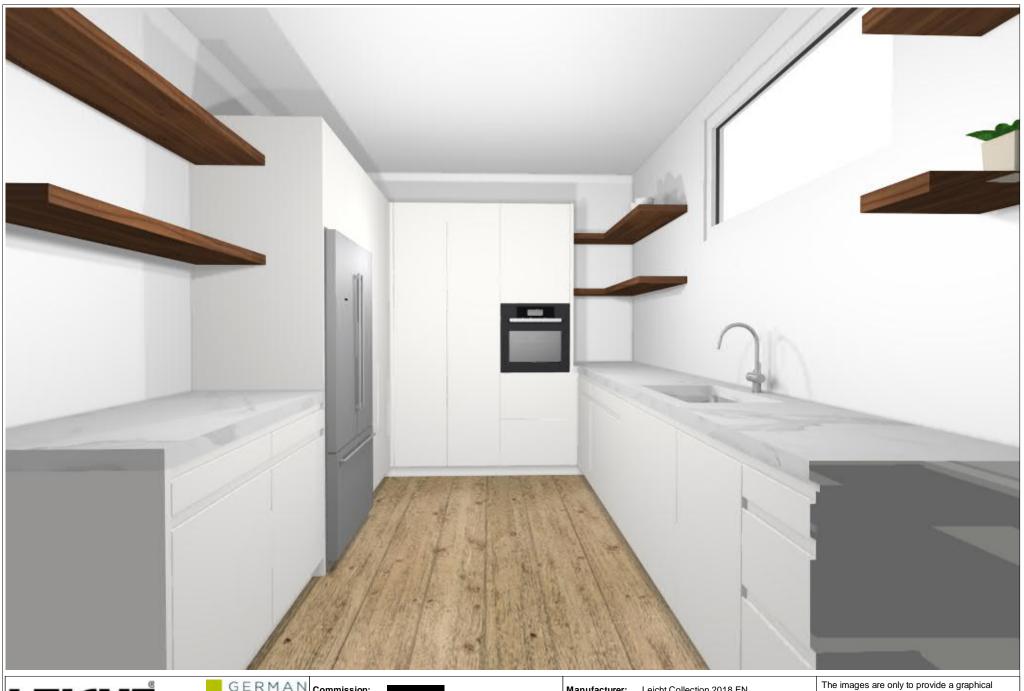

Worktop col.:

overview; they don't fit precisely. There may be differences in the colours and grain patterns. Front arrangement subject to modification for manufacturer reasons.

KPS designstudio

© by German Kitchen Center