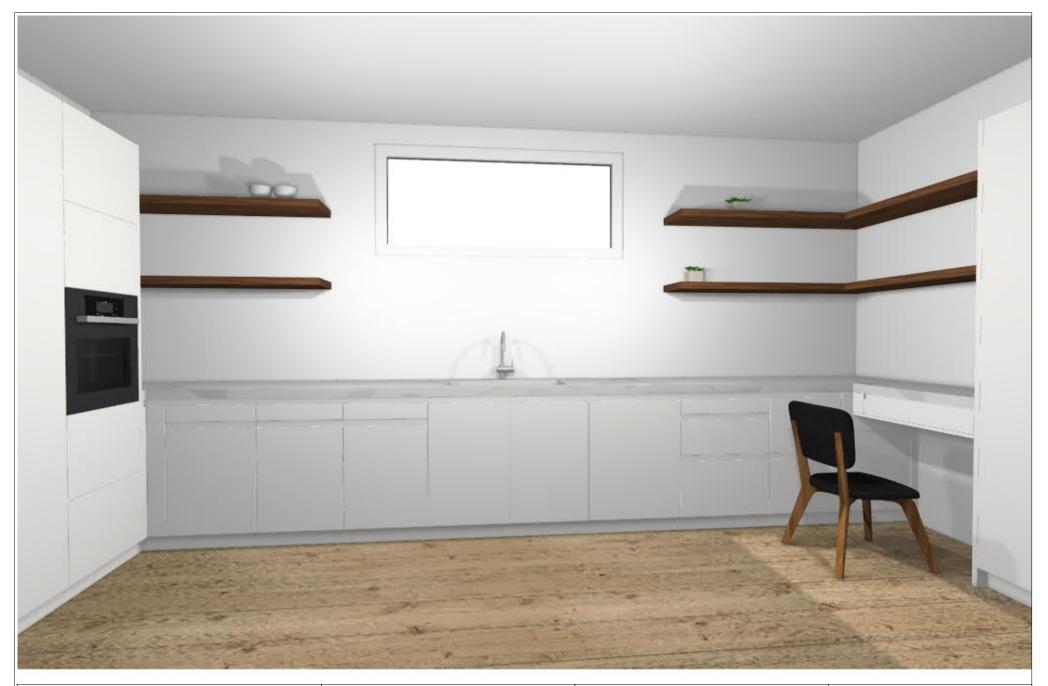

KPS designstudio

© by German Kitchen Center

Perspective / Scale-to-fit

© by German Kitchen Center

Date: 07.03.2019

View:

Perspective / Scale-to-fit

Leicht Collection 2018 EN Manufacturer:

Program: 254 TOCCO

80904 Profile griprail 809.120 Handle:

Worktop col.:

The images are only to provide a graphical overview; they don't fit precisely. There may be differences in the colours and grain patterns. Front arrangement subject to modification for manufacturer reasons.