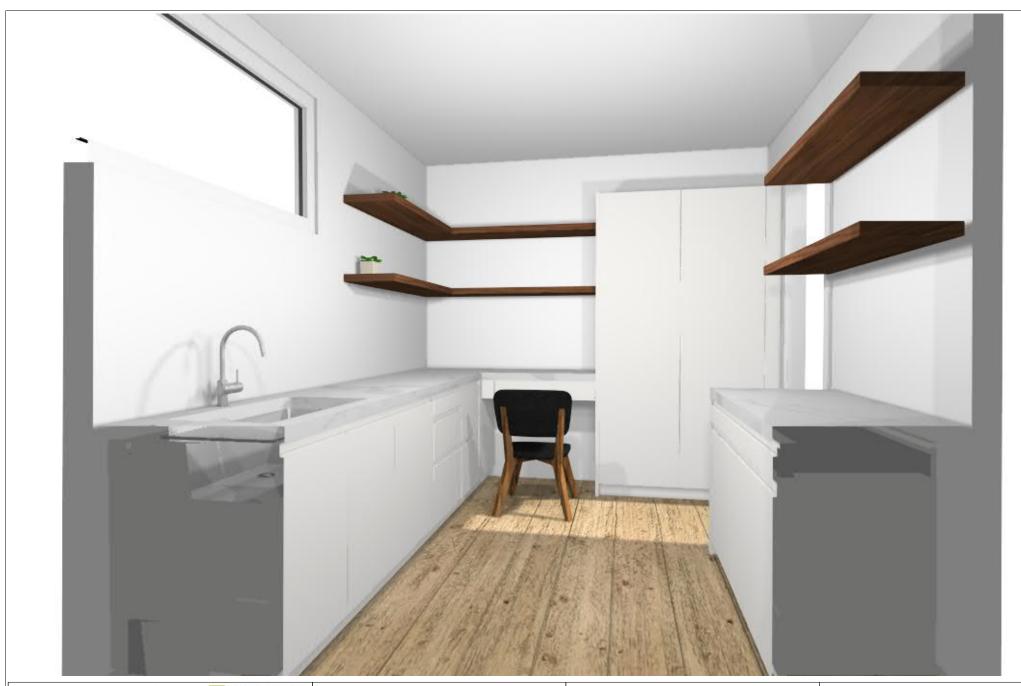

KPS designstudio

07.03.2019 Date:

View: Perspective / Scale-to-fit Manufacturer:

Leicht Collection 2018 EN

Program:

254 TOCCO

Handle:

80904 Profile griprail 809.120

Worktop col.:

overview; they don't fit precisely. There may be differences in the colours and grain patterns. Front arrangement subject to modification for manufacturer reasons.

KPS designstudio

© by German Kitchen Center