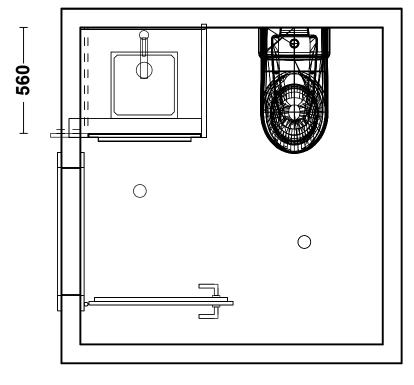

KPS designstudio

© by German Kitchen Center

Plan / 1:20

Worktop col.:

**LEICHT** 

Commission:

Design:

02.11.2023 Date:

KPS designstudio

© by German Kitchen Center

Elevation 3 / 1:20