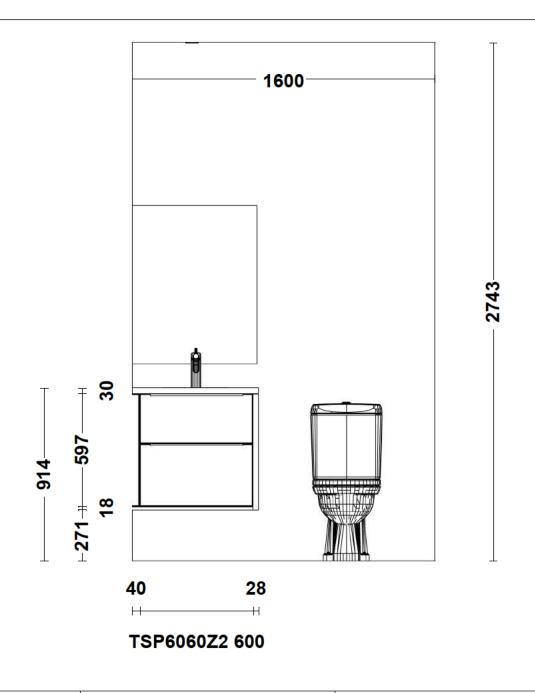

KPS designstudio

© by German Kitchen Center

Plan / 1:20

Worktop col.:

**LEICHT** 

Commission:

Design:

02.11.2023 Date:

KPS designstudio

© by German Kitchen Center

Elevation 3 / 1:20