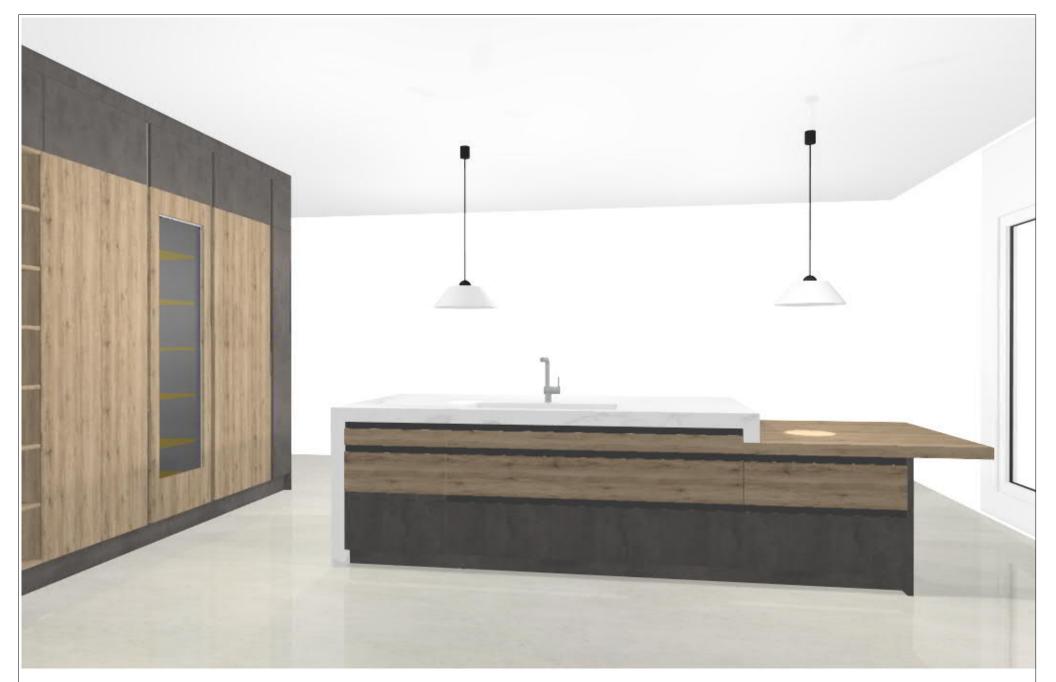

| ß |                            | GERMAN                                    |         |                            | Manufacturer: | Leicht Collection 2018 EN      | The images are only to provide a graphical  |
|---|----------------------------|-------------------------------------------|---------|----------------------------|---------------|--------------------------------|---------------------------------------------|
|   | KITCHEN                    | overview; they don't fit precisely. There |         |                            |               |                                |                                             |
|   |                            |                                           | Design: |                            | Program:      | 221 IKONO                      | may be differences in the colours and grain |
|   |                            | CLIVILI                                   | Date:   | 14.11.2018                 | Handle:       | 80916 Profile griprail 809.284 | patterns. Front arrangement subject to      |
|   |                            | Date.                                     | Date.   | 14.11.2010                 | nanue.        | 00310110me griptan 003.204     | modification for manufacturer reasons.      |
|   | © by German Kitchen Center |                                           | View:   | Perspective / Scale-to-fit | Worktop col.: |                                | KPS designstudio                            |