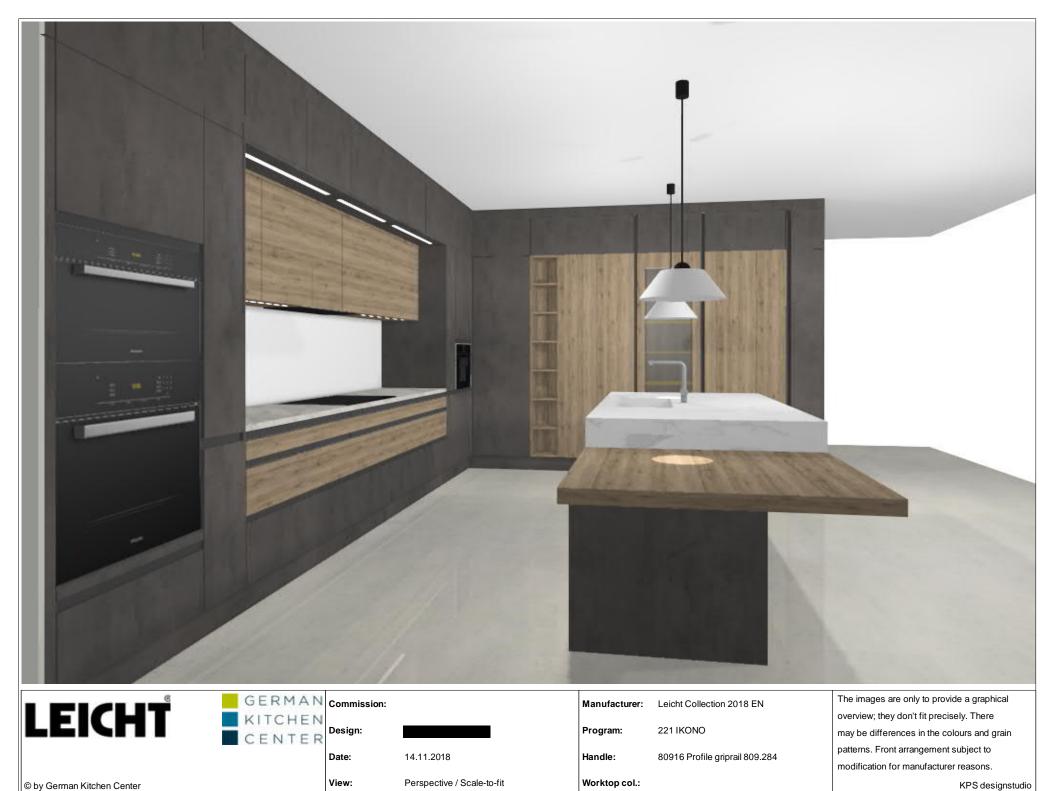

| GERM                       | GERMAN Commission:                                                                                               |                            |               | Leicht Collection 2018 EN      | The images are only to provide a graphical  |
|----------------------------|------------------------------------------------------------------------------------------------------------------|----------------------------|---------------|--------------------------------|---------------------------------------------|
|                            | Constant and Constant |                            |               |                                | overview; they don't fit precisely. There   |
|                            | Decian                                                                                                           |                            | Program:      | 221 IKONO                      | may be differences in the colours and grain |
| CLIN                       | Date:                                                                                                            | 14.11.2018                 | Handle:       | 80916 Profile griprail 809.284 | patterns. Front arrangement subject to      |
|                            | Date.                                                                                                            | 14.11.2016                 | nanule.       | 60916 P1011e gripian 609.264   | modification for manufacturer reasons.      |
| © by German Kitchen Center | View:                                                                                                            | Perspective / Scale-to-fit | Worktop col.: |                                | KPS designstudio                            |