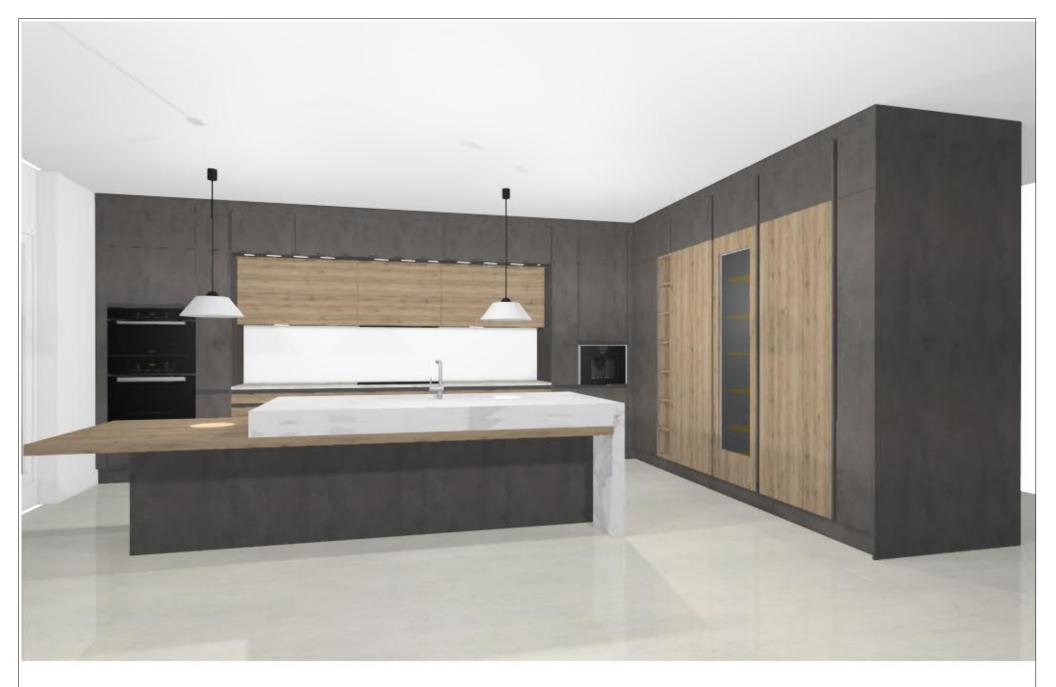

|  | KF |
|--|----|
|  |    |

| @                          | GERMAN  |                |                            | Manufacturer: | Leicht Collection 2018 EN      | The images are only to provide a graphical  |
|----------------------------|---------|----------------|----------------------------|---------------|--------------------------------|---------------------------------------------|
| LEICHT                     | KITCHEN |                |                            |               |                                | overview; they don't fit precisely. There   |
| LEINNI                     |         | CENTER Design: |                            | Program:      | 221 IKONO                      | may be differences in the colours and grain |
|                            | Date:   | Data           | 14.11.2018                 | Handle:       | 80916 Profile griprail 809.284 | patterns. Front arrangement subject to      |
|                            |         | Date.          |                            |               |                                | modification for manufacturer reasons.      |
| © by German Kitchen Center |         | View:          | Perspective / Scale-to-fit | Worktop col.: |                                | KPS designstudio                            |