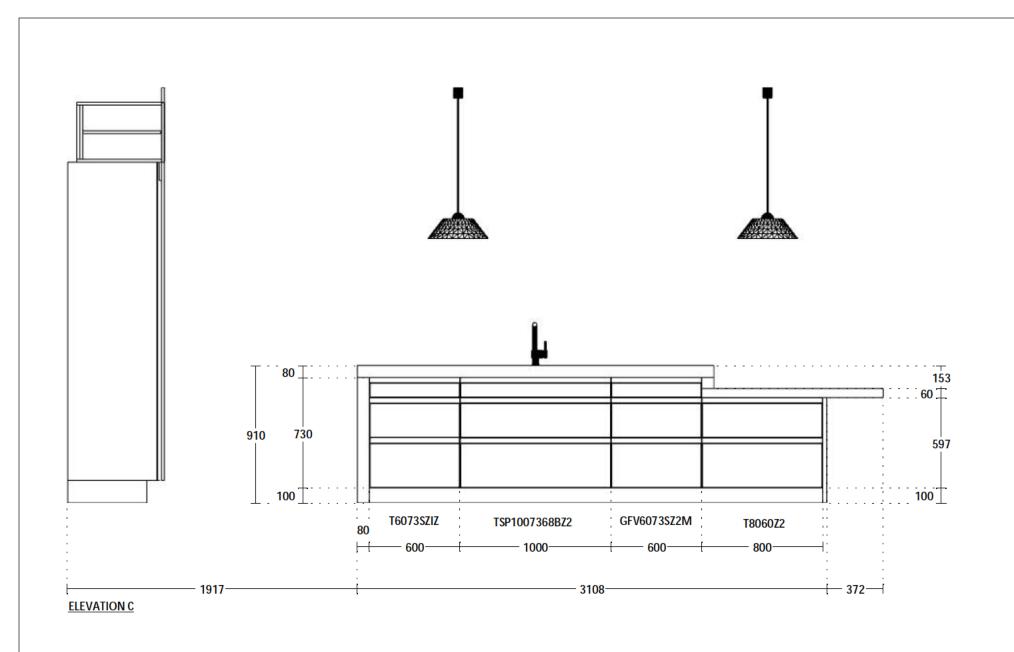

KPS designstudio

© by German Kitchen Center

Date: 14.11.2018

Elevation / 1:25 View:

Manufacturer: Leicht Collection 2018 EN

Program:

221 IKONO

Handle:

80916 Profile griprail 809.284

Worktop col.:

The images are only to provide a graphical overview; they don't fit precisely. There may be differences in the colours and grain patterns. Front arrangement subject to modification for manufacturer reasons.

KPS designstudio

© by German Kitchen Center

Date:

View: Elevation / 1:25

14.11.2018

Manufacturer: Leicht Collection 2018 EN

Program:

221 IKONO

Handle:

80916 Profile griprail 809.284

Worktop col.:

The images are only to provide a graphical overview; they don't fit precisely. There may be differences in the colours and grain patterns. Front arrangement subject to modification for manufacturer reasons.