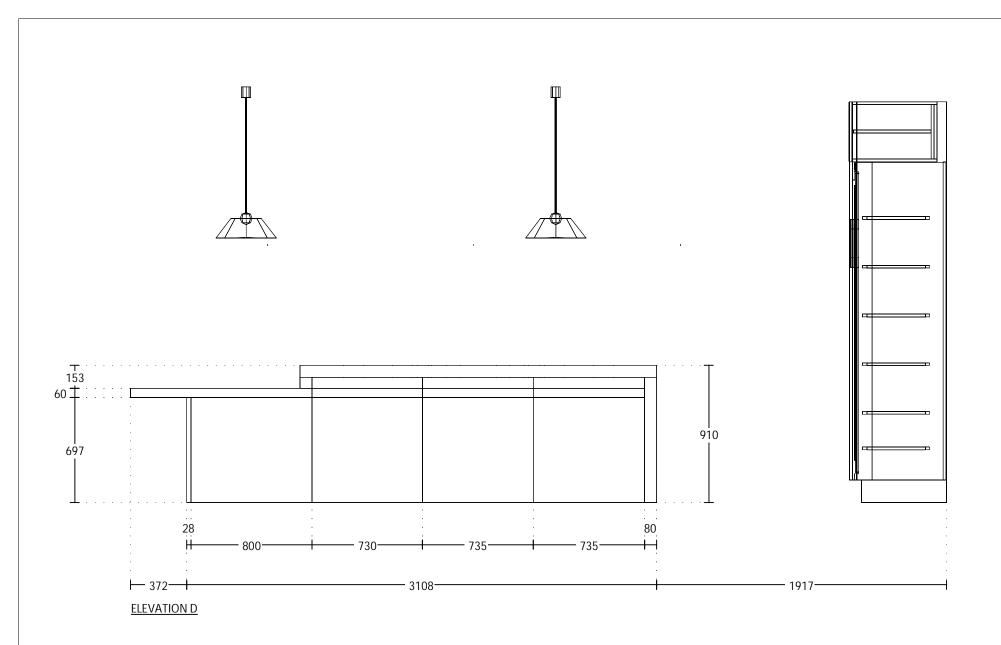

KPS designstudio

© by German Kitchen Center

Date: 14.11.2018

Elevation / 1:25 View:

Manufacturer: Leicht Collection 2018 EN

Program:

221 IKONO

Handle:

80916 Profile griprail 809.284

Worktop col.:

The images are only to provide a graphical overview; they don't fit precisely. There may be differences in the colours and grain patterns. Front arrangement subject to modification for manufacturer reasons.

KPS designstudio

© by German Kitchen Center

Date:

View: Elevation / 1:25

14.11.2018

Manufacturer: Leicht Collection 2018 EN

Program:

221 IKONO

Handle:

80916 Profile griprail 809.284

Worktop col.:

The images are only to provide a graphical overview; they don't fit precisely. There may be differences in the colours and grain patterns. Front arrangement subject to modification for manufacturer reasons.