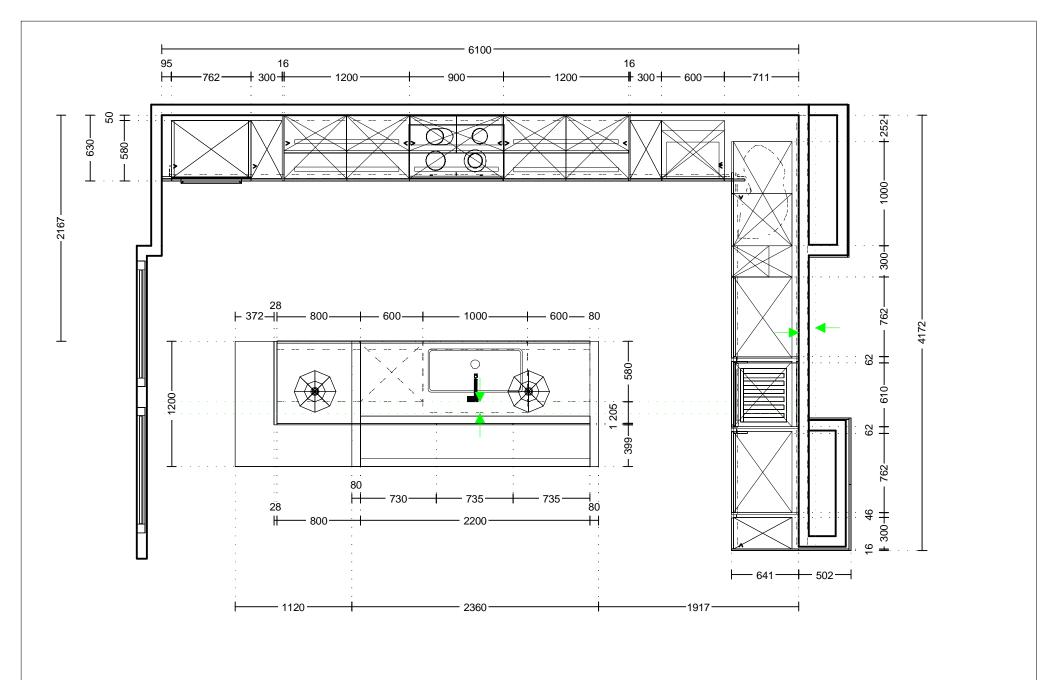

© by German Kitchen Center

Design:

Date:

View: Plan / 1:36

27.11.2018

Manufacturer: Leicht Collection 2018 EN

221 IKONO Program:

Handle: 80916 Profile griprail 809.284

Worktop col.:

The images are only to provide a graphical overview; they don't fit precisely. There may be differences in the colours and grain patterns. Front arrangement subject to modification for manufacturer reasons.