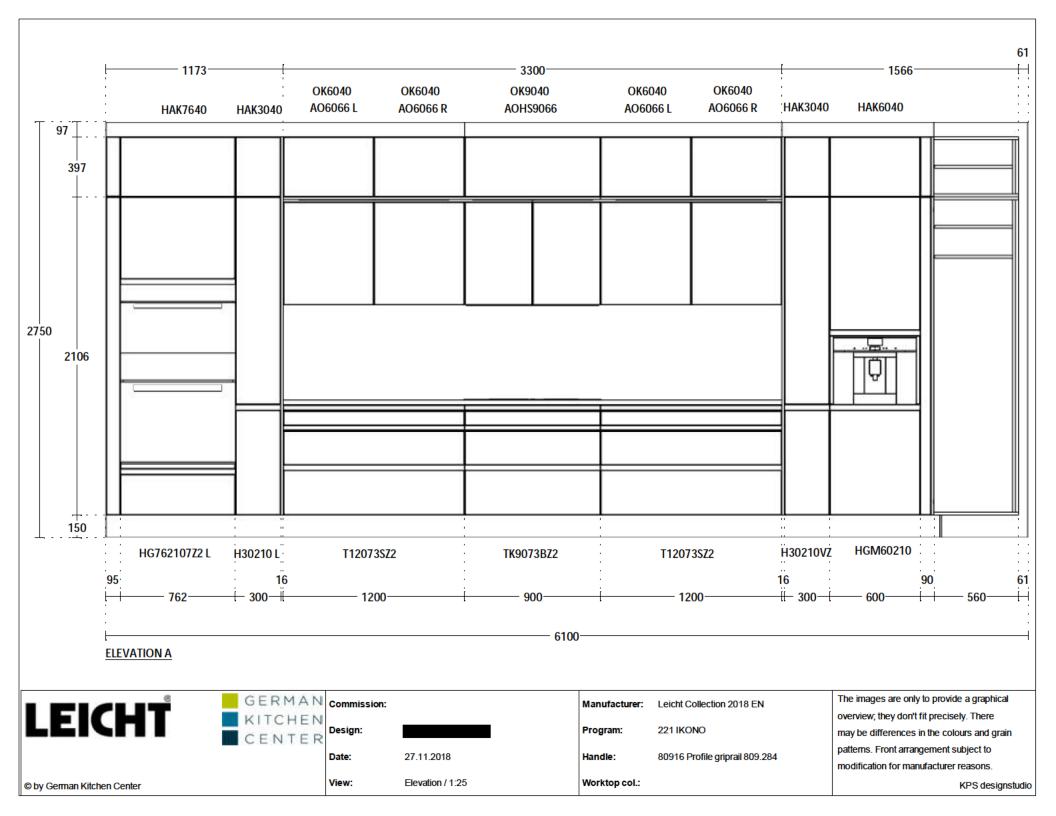

KPS designstudio

© by German Kitchen Center

Date: 14.11.2018

Elevation / 1:25 View:

Manufacturer: Leicht Collection 2018 EN

Program:

221 IKONO

Handle:

80916 Profile griprail 809.284

Worktop col.:

The images are only to provide a graphical overview; they don't fit precisely. There may be differences in the colours and grain patterns. Front arrangement subject to modification for manufacturer reasons.

KPS designstudio

© by German Kitchen Center

Date:

View: Elevation / 1:25

14.11.2018

Manufacturer: Leicht Collection 2018 EN

Program:

221 IKONO

Handle:

80916 Profile griprail 809.284

Worktop col.:

The images are only to provide a graphical overview; they don't fit precisely. There may be differences in the colours and grain patterns. Front arrangement subject to modification for manufacturer reasons.

KPS designstudio