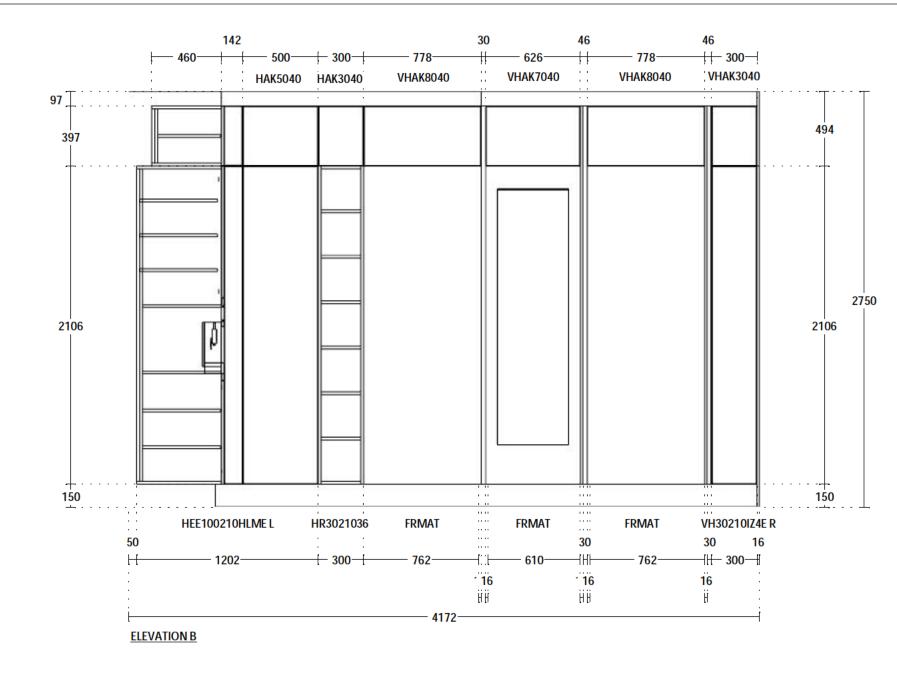

KPS designstudio

© by German Kitchen Center

Date: 14.11.2018

Elevation / 1:25 View:

Manufacturer: Leicht Collection 2018 EN

Program:

221 IKONO

Handle:

80916 Profile griprail 809.284

Worktop col.:

The images are only to provide a graphical overview; they don't fit precisely. There may be differences in the colours and grain patterns. Front arrangement subject to modification for manufacturer reasons.

KPS designstudio

© by German Kitchen Center

Date:

View: Elevation / 1:25

14.11.2018

Manufacturer: Leicht Collection 2018 EN

Program:

221 IKONO

Handle:

80916 Profile griprail 809.284

Worktop col.:

The images are only to provide a graphical overview; they don't fit precisely. There may be differences in the colours and grain patterns. Front arrangement subject to modification for manufacturer reasons.

KPS designstudio