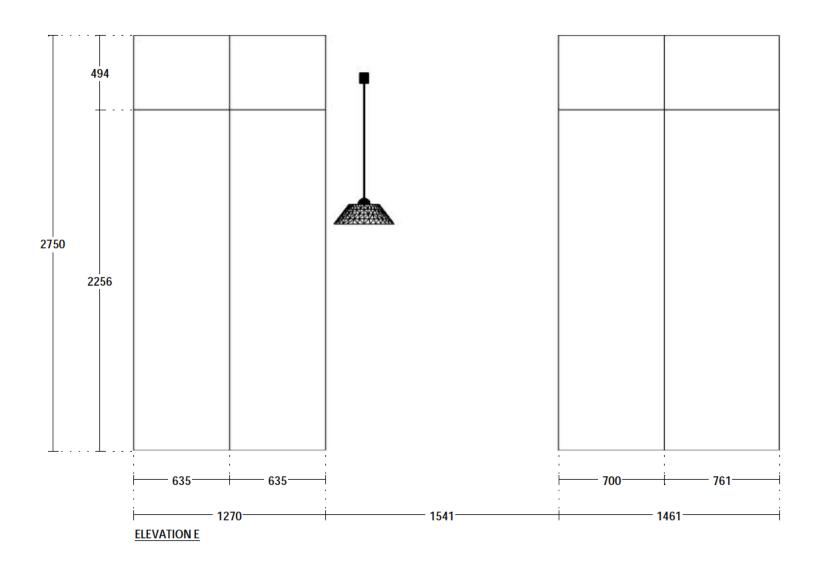

KPS designstudio

© by German Kitchen Center

Date: 14.11.2018

Elevation / 1:25 View:

Manufacturer: Leicht Collection 2018 EN

Program:

221 IKONO

Handle:

80916 Profile griprail 809.284

Worktop col.:

The images are only to provide a graphical overview; they don't fit precisely. There may be differences in the colours and grain patterns. Front arrangement subject to modification for manufacturer reasons.