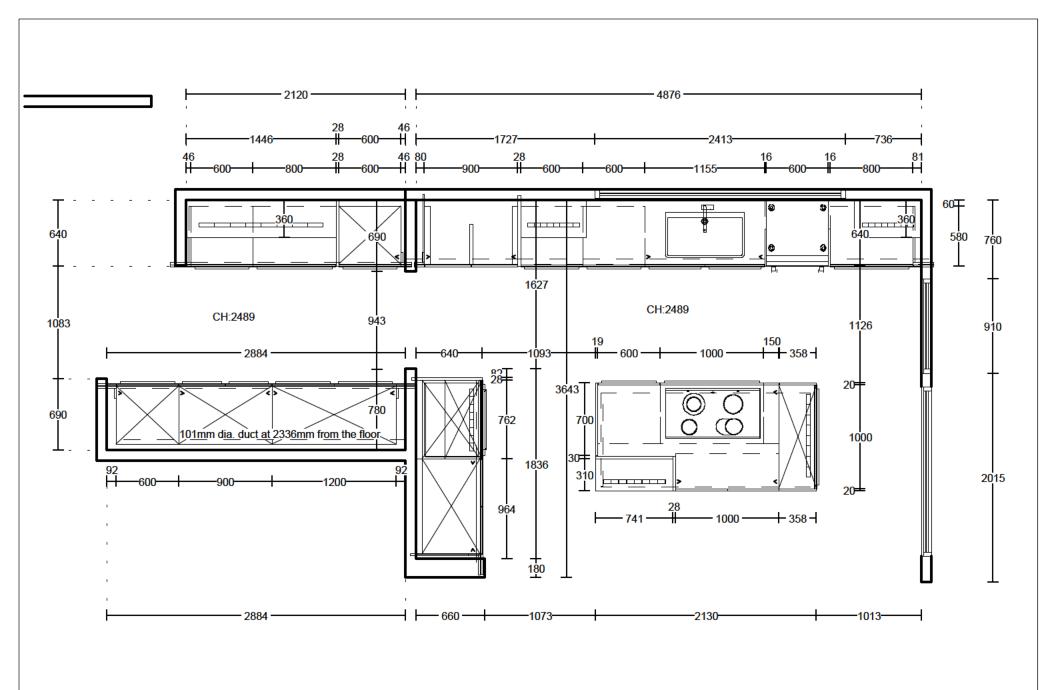

LEICHT GERMAN KITCHEN CENTER

© by German Kitchen Center LLC 191 Amsterdam Ave New Y

Commission:

Design:

Date: 07.08.2020

View: Plan / 1:36

Manufacturer Leicht Collection 2020 EN

**Program:** 253 F 45

**Handle:** 62129 Grip profile 621.286

Worktop col.:

The images are only to provide a graphic overview; they don't fit precisely. There may be differences in the colours and gr patterns. Front arrangement subject to modification for manufacturer reasons.