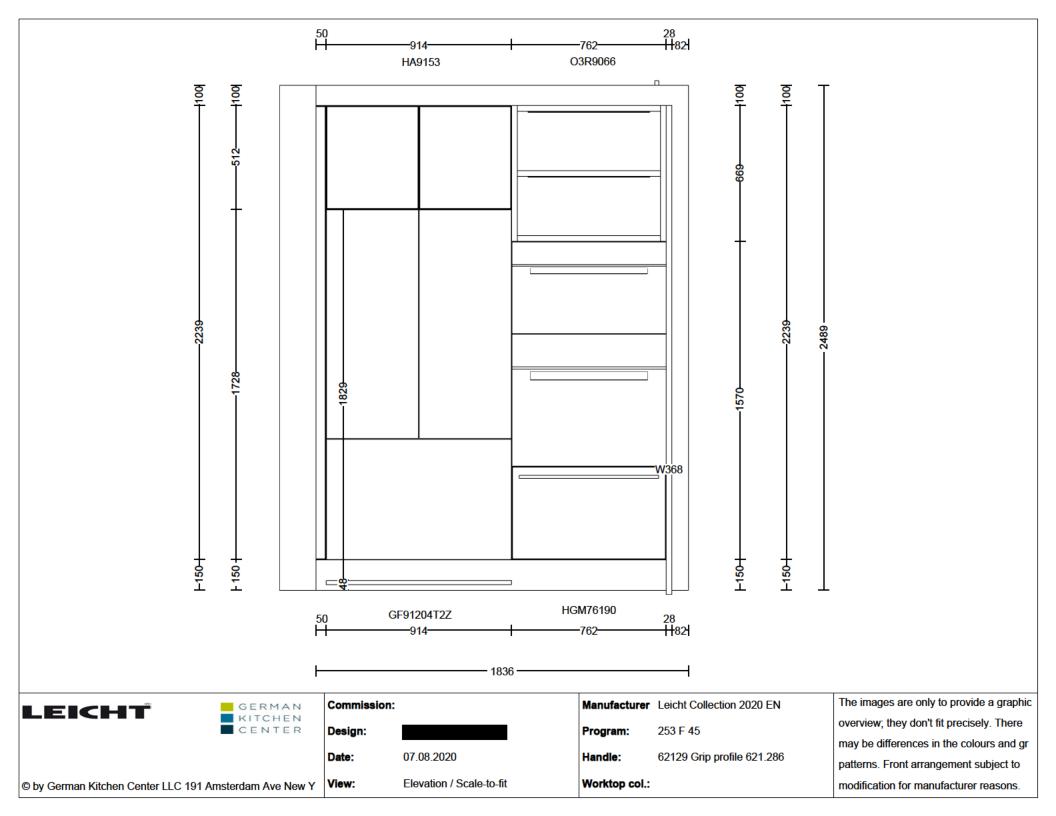

© by German Kitchen Center LLC 191 Amsterdam Ave New Y

© by German Kitchen Center LLC 191 Amsterdam Ave New Y

Commission:

Design:

**Date:** 07.08.2020

View: Elevation / 1:15

Manufacturer Leicht Collection 2020 EN

**Program:** 253 F 45

**Handle:** 62129 Grip profile 621.286

Worktop col.:

The images are only to provide a graphic overview; they don't fit precisely. There may be differences in the colours and gr patterns. Front arrangement subject to modification for manufacturer reasons.