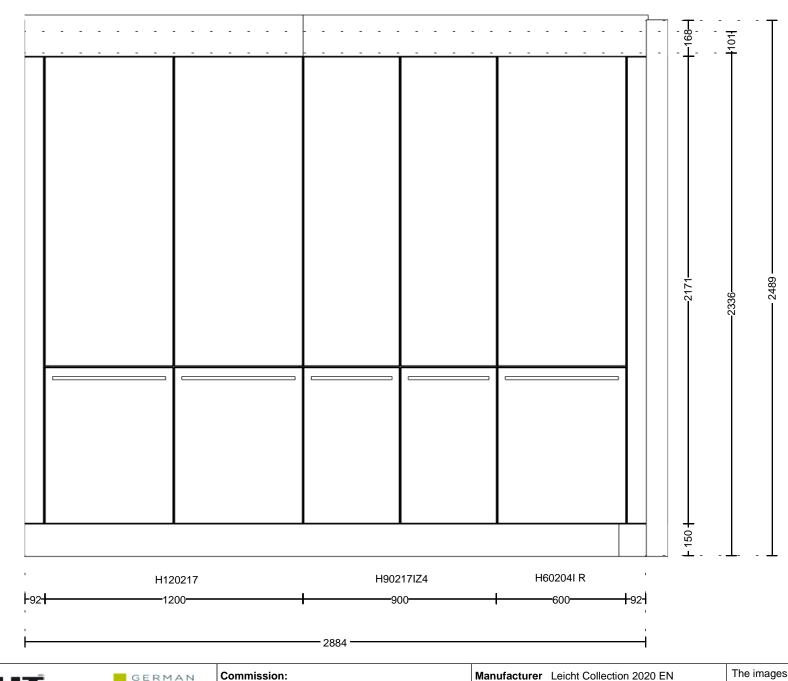

© by German Kitchen Center LLC 191 Amsterdam Ave New Y

Design:

Date: 07.08.2020

Program: 253 F 45

62129 Grip profile 621.286 Handle:

Worktop col.:

The images are only to provide a graphic overview; they don't fit precisely. There may be differences in the colours and gr patterns. Front arrangement subject to modification for manufacturer reasons.

© by German Kitchen Center LLC 191 Amsterdam Ave New Y

View:

Elevation / Scale-to-fit