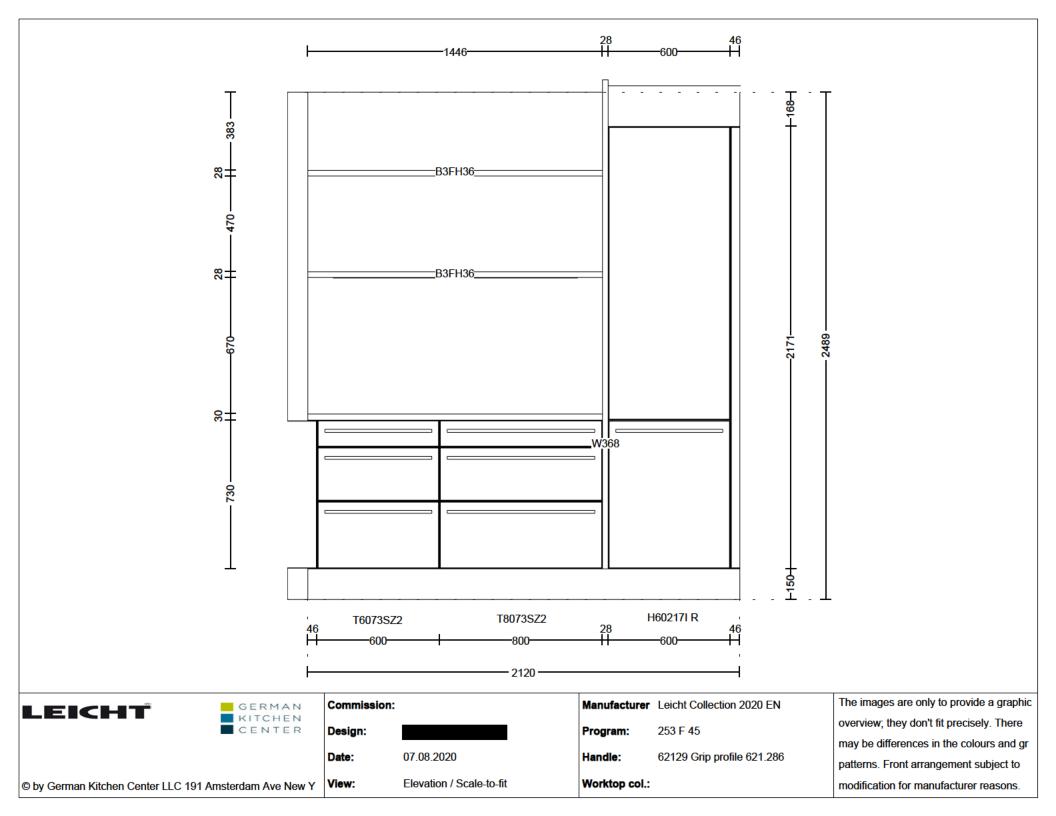

Commission:

Design:

Date: 07.08.2020

View: Elevation / 1:14

Manufacturer Leicht Collection 2020 EN

**Program:** 253 F 45

**Handle:** 62129 Grip profile 621.286

Worktop col.:

The images are only to provide a graphic overview; they don't fit precisely. There may be differences in the colours and gr patterns. Front arrangement subject to modification for manufacturer reasons.