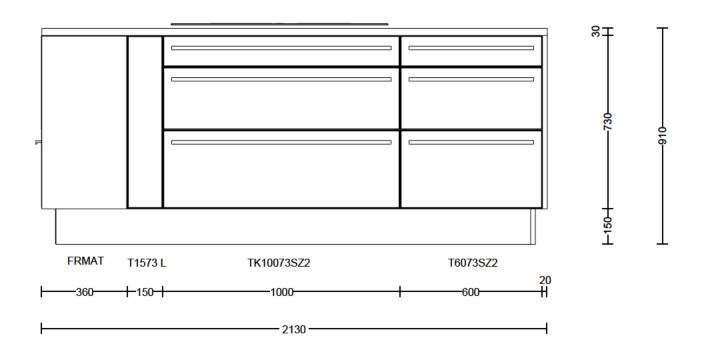

Commission:

Design:

Date:

07.08.2020

View: Elevation / 1:15

Manufacturer Leicht Collection 2020 EN

**Program:** 253 F 45

**Handle:** 62129 Grip profile 621.286

Worktop col.:

The images are only to provide a graphic overview; they don't fit precisely. There may be differences in the colours and gr patterns. Front arrangement subject to modification for manufacturer reasons.