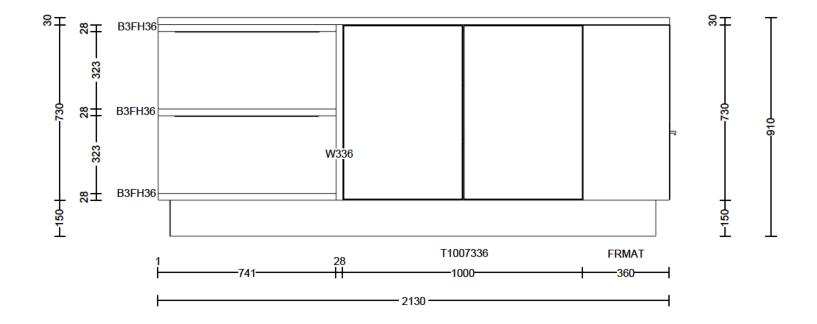

Commission:

Design:

Date:

07.08.2020

View: Elevation / 1:15

Manufacturer Leicht Collection 2020 EN

**Program:** 253 F 45

**Handle:** 62129 Grip profile 621.286

Worktop col.:

The images are only to provide a graphic overview; they don't fit precisely. There may be differences in the colours and gr patterns. Front arrangement subject to modification for manufacturer reasons.