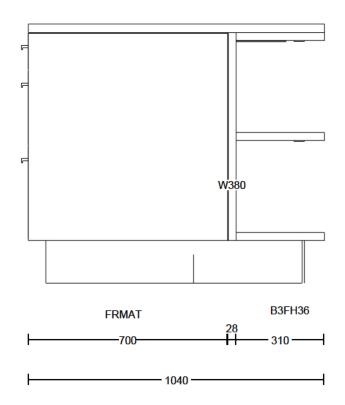

© by German Kitchen Center LLC 191 Amsterdam Ave New Y

LEICHT

GERMAN
KITCHEN
CENTER

Commission:

Design:

Date: 07.08.2020

View: Elevation / 1:13

Manufacturer Leicht Collection 2020 EN

**Program:** 253 F 45

**Handle:** 62129 Grip profile 621.286

Worktop col.:

The images are only to provide a graphic overview; they don't fit precisely. There may be differences in the colours and gr patterns. Front arrangement subject to modification for manufacturer reasons.