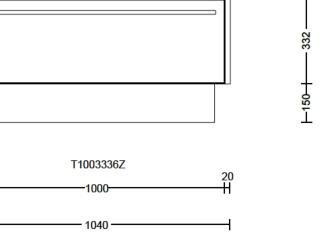

© by German Kitchen Center LLC 191 Amsterdam Ave New Y

© by German Kitchen Center LLC 191 Amsterdam Ave New Y

Commission:

Design:

**Date:** 07.08.2020

View: Elevation / 1:15

Manufacturer Leicht Collection 2020 EN

**Program:** 253 F 45

**Handle:** 62129 Grip profile 621.286

Worktop col.:

The images are only to provide a graphic overview; they don't fit precisely. There may be differences in the colours and gr patterns. Front arrangement subject to modification for manufacturer reasons.