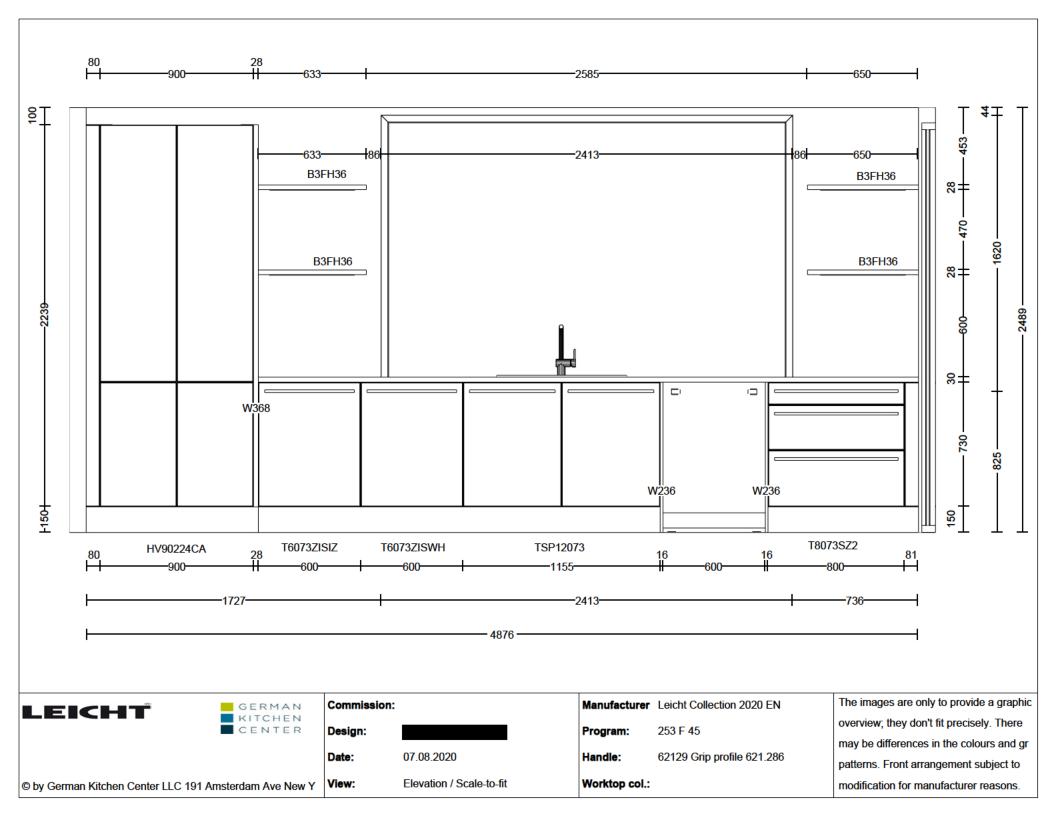

© by German Kitchen Center LLC 191 Amsterdam Ave New Y

Design:

Date: 07.08.2020

Program: 253 F 45

62129 Grip profile 621.286 Handle:

Worktop col.:

The images are only to provide a graphic overview; they don't fit precisely. There may be differences in the colours and gr patterns. Front arrangement subject to modification for manufacturer reasons.

© by German Kitchen Center LLC 191 Amsterdam Ave New Y

View:

Elevation / Scale-to-fit