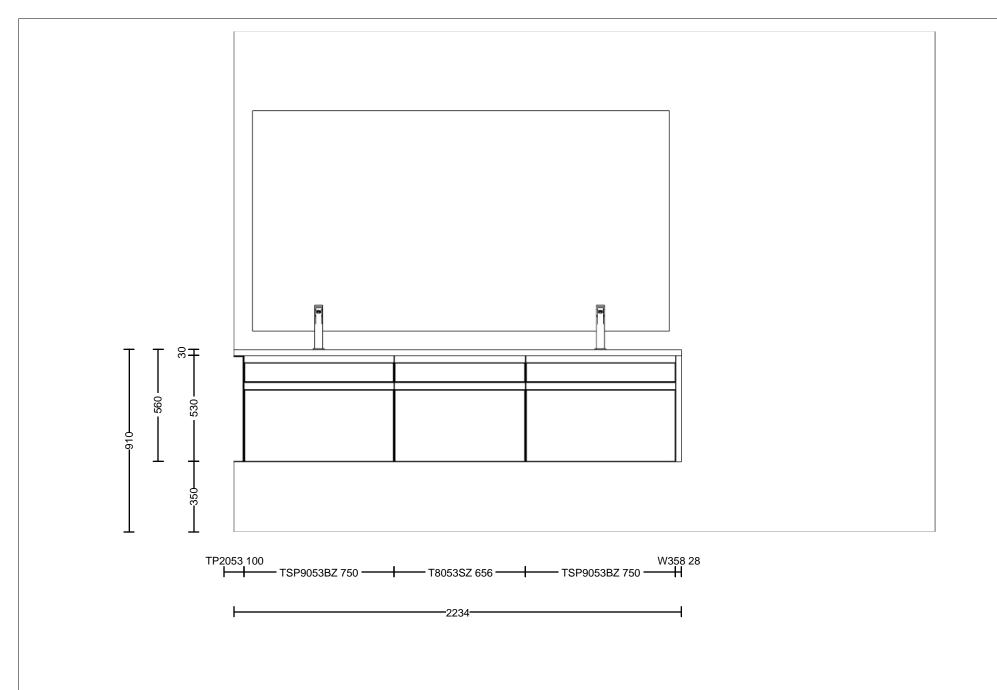

KPS designstudio

© by German Kitchen Center LLC 191 Amsterdam Ave New Y

GERMAN
KITCHEN
CENTER

Commission:

Design:

Date: 06.03.2020

View: Elevation / 1:18

Manufacturer Leicht Collection 2019 EN

Program: 233 CERES

Handle: 810 Profile griprail 810.405

Worktop col.:

The images are only to provide a graphic overview; they don't fit precisely. There may be differences in the colours and gr patterns. Front arrangement subject to modification for manufacturer reasons.