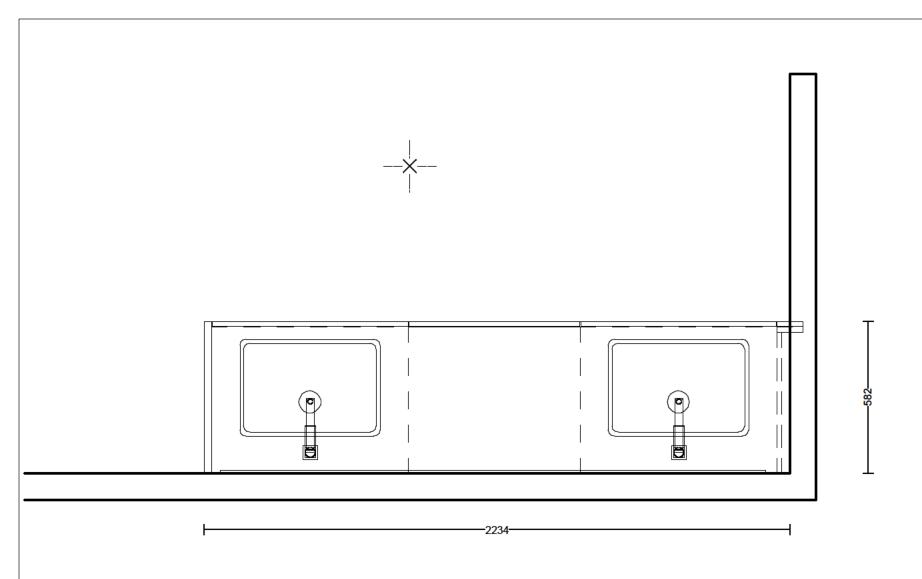

LEICHŤ

© by German Kitchen Center LLC 191 Amsterdam Ave New Y

GERMAN
KITCHEN
CENTER

Commission:

Design:

Date: 06.03.2020

View: Plan / 1:14

Manufacturer Leicht Collection 2019 EN

Program: 233 CERES

Handle: 810 Profile griprail 810.405

Worktop col.:

The images are only to provide a graphic overview, they don't fit precisely. There may be differences in the colours and gr patterns. Front arrangement subject to modification for manufacturer reasons.