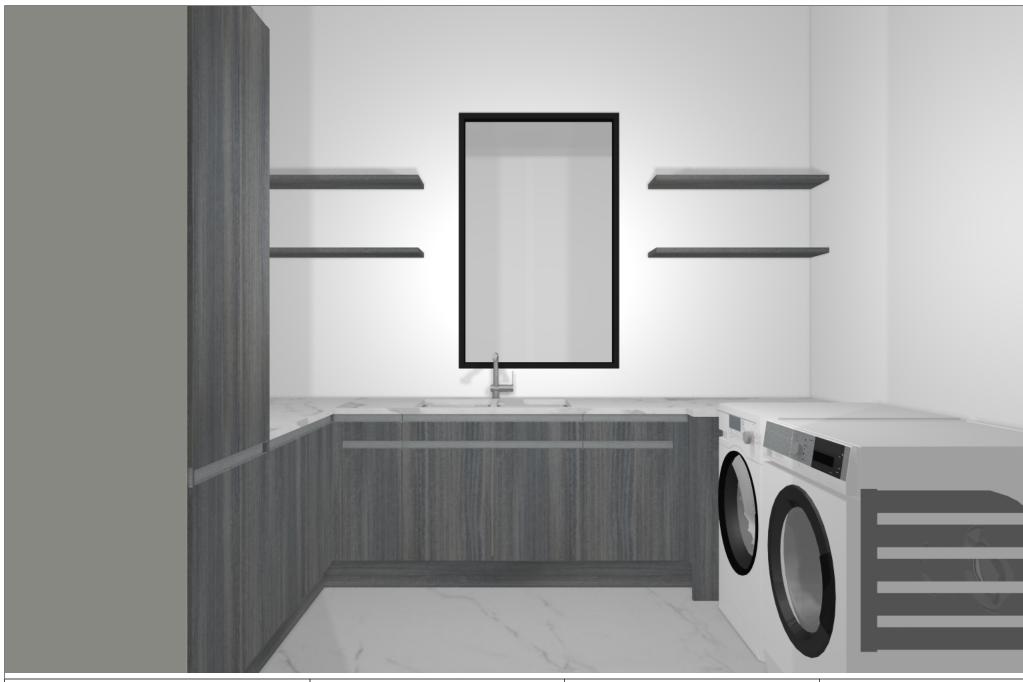

Commission:

Design:

Date:

06.04.2020

View:

Perspective / Scale-to-fit

Manufacturer Leicht Collection 2019 EN

Program:

219 ORLANDO

Handle:

810 Profile griprail 810.405

Worktop col.:

The images are only to provide a graphic overview; they don't fit precisely. There may be differences in the colours and gr patterns. Front arrangement subject to modification for manufacturer reasons.