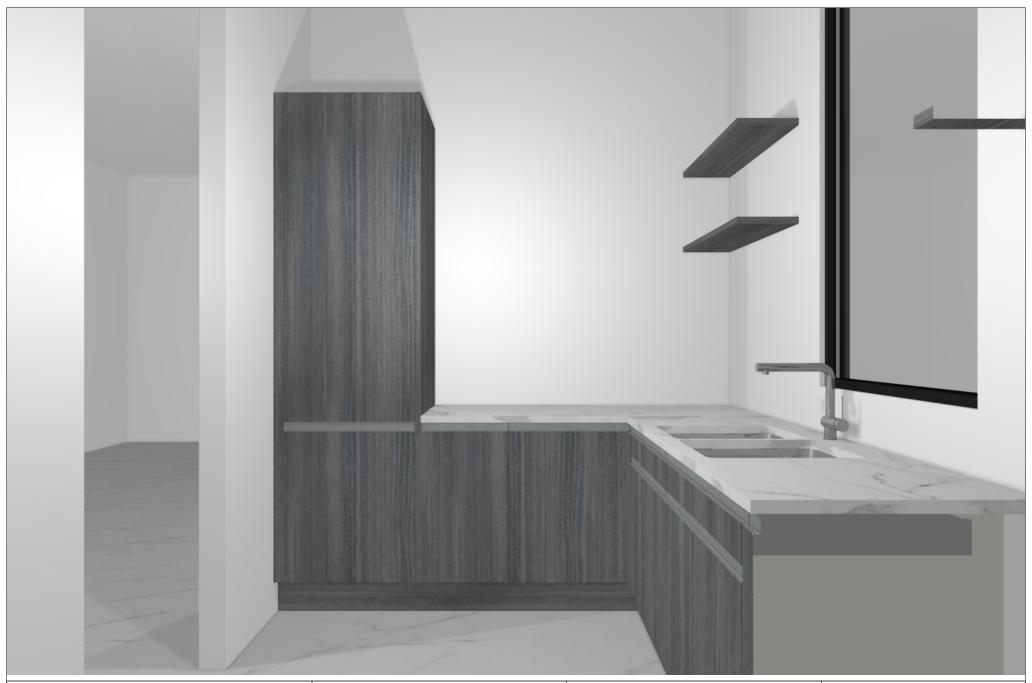

KPS designstudio

© by German Kitchen Center LLC 191 Amsterdam Ave New Y

Commission:

Design:

**Date:** 06.04.2020

View: Perspective / Scale-to-fit

Manufacturer Leicht Collection 2019 EN

Program: 219 ORLANDO

**Handle:** 810 Profile griprail 810.405

Worktop col.:

The images are only to provide a graphic overview; they don't fit precisely. There may be differences in the colours and gr patterns. Front arrangement subject to modification for manufacturer reasons.