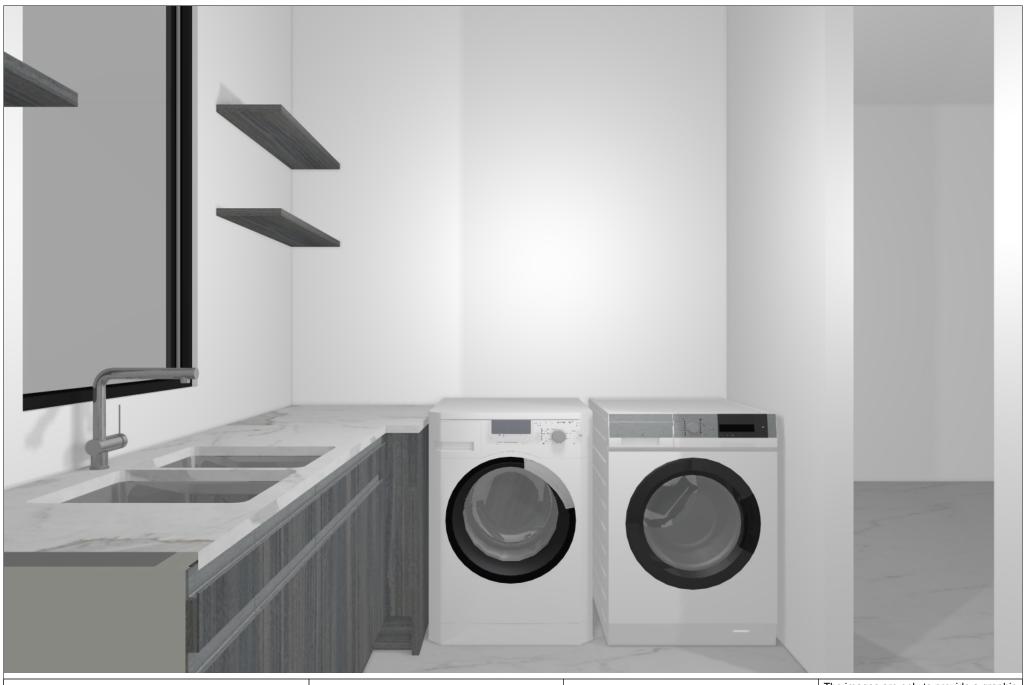

KPS designstudio

© by German Kitchen Center LLC 191 Amsterdam Ave New Y

Commission:

Design:

Date: 06.04.2020

View: Perspective / Scale-to-fit

Manufacturer Leicht Collection 2019 EN

Program: 219 ORLANDO

**Handle:** 810 Profile griprail 810.405

Worktop col.:

The images are only to provide a graphic overview; they don't fit precisely. There may be differences in the colours and gr patterns. Front arrangement subject to modification for manufacturer reasons.