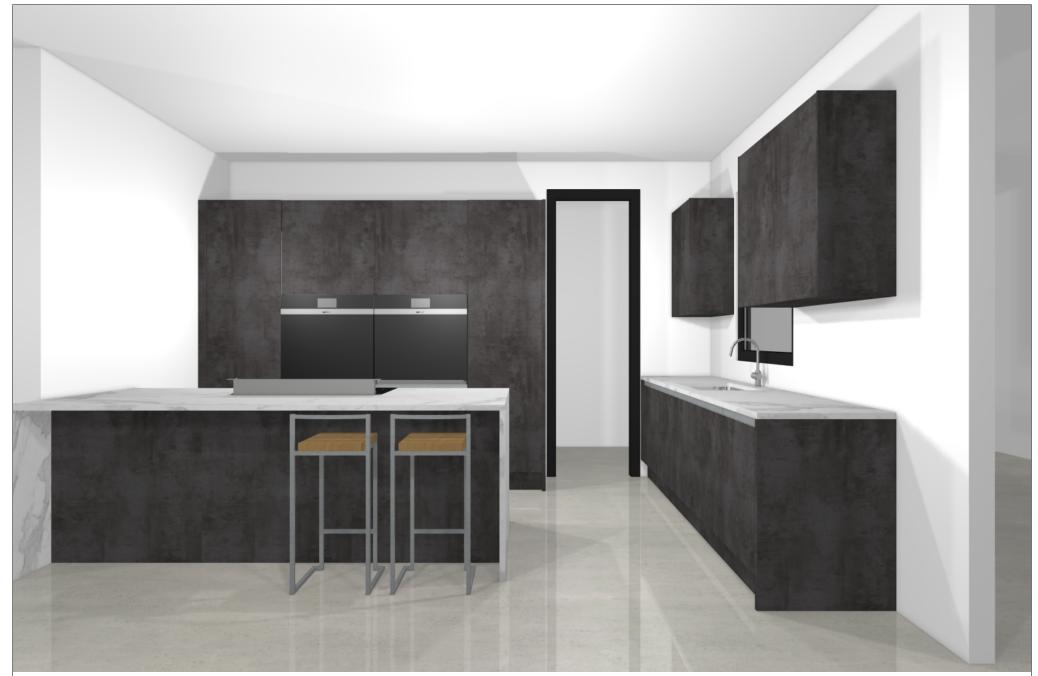

|                                              | GERMAN<br>KITCHEN<br>CENTER | Commission: |                            | Manufacturer  | Leicht Collection 2020 EN    | The images are only to provide a graphic                                           |
|----------------------------------------------|-----------------------------|-------------|----------------------------|---------------|------------------------------|------------------------------------------------------------------------------------|
|                                              |                             | Design:     |                            | Program:      | 221 IKONO                    | overview; they don't fit precisely. There may be differences in the colours and gr |
|                                              |                             | Date:       | 06.04.2020                 | Handle:       | 810 Profile griprail 810.405 | patterns. Front arrangement subject to modification for manufacturer reasons.      |
| © by German Kitchen Center LLC 191 Amsterdar | m Ave New Y                 | View:       | Perspective / Scale-to-fit | Worktop col.: |                              | KPS designstudio                                                                   |