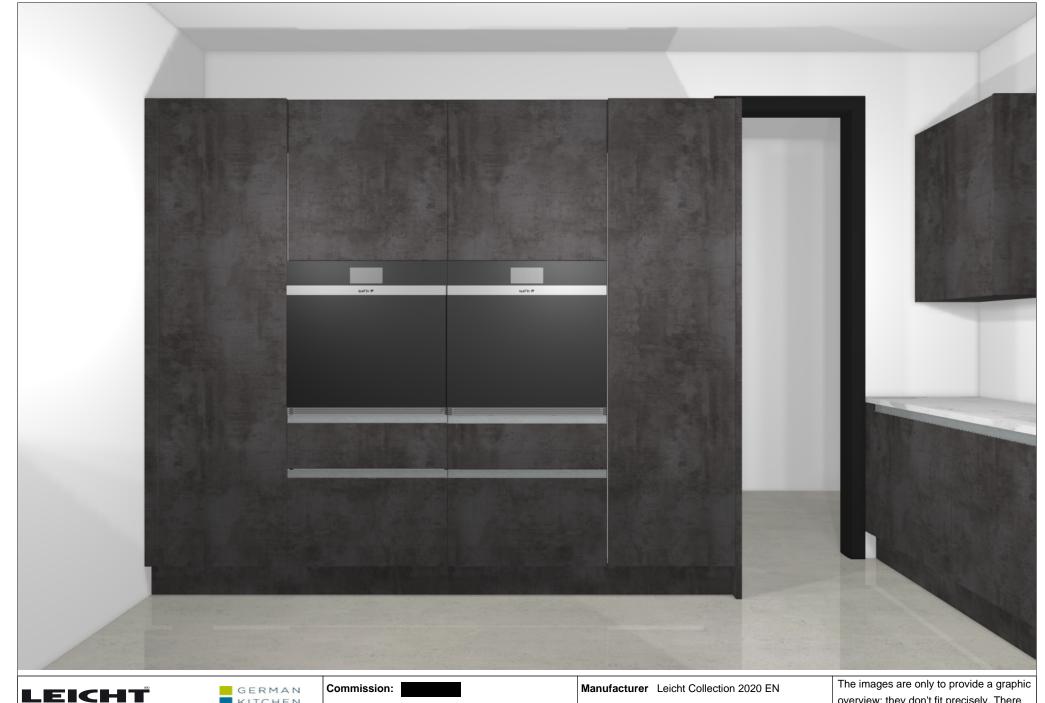

| LEICHT GERMAN<br>KITCHEN<br>CENTER | Commission:                                                     |         | Manufacturer               | LEIGHL GOHEGHOH ZUZU EN | The images are only to provide a graphic overview; they don't fit precisely. There |                                                                               |
|------------------------------------|-----------------------------------------------------------------|---------|----------------------------|-------------------------|------------------------------------------------------------------------------------|-------------------------------------------------------------------------------|
|                                    |                                                                 | Design: |                            | Program:                | 221 IKONO                                                                          | may be differences in the colours and gr                                      |
|                                    |                                                                 | Date:   | 06.04.2020                 | Handle:                 | 810 Profile griprail 810.405                                                       | patterns. Front arrangement subject to modification for manufacturer reasons. |
|                                    | $^{\odot}$ by German Kitchen Center LLC 191 Amsterdam Ave New Y | View:   | Perspective / Scale-to-fit | Worktop col.:           |                                                                                    | KPS designstudio                                                              |