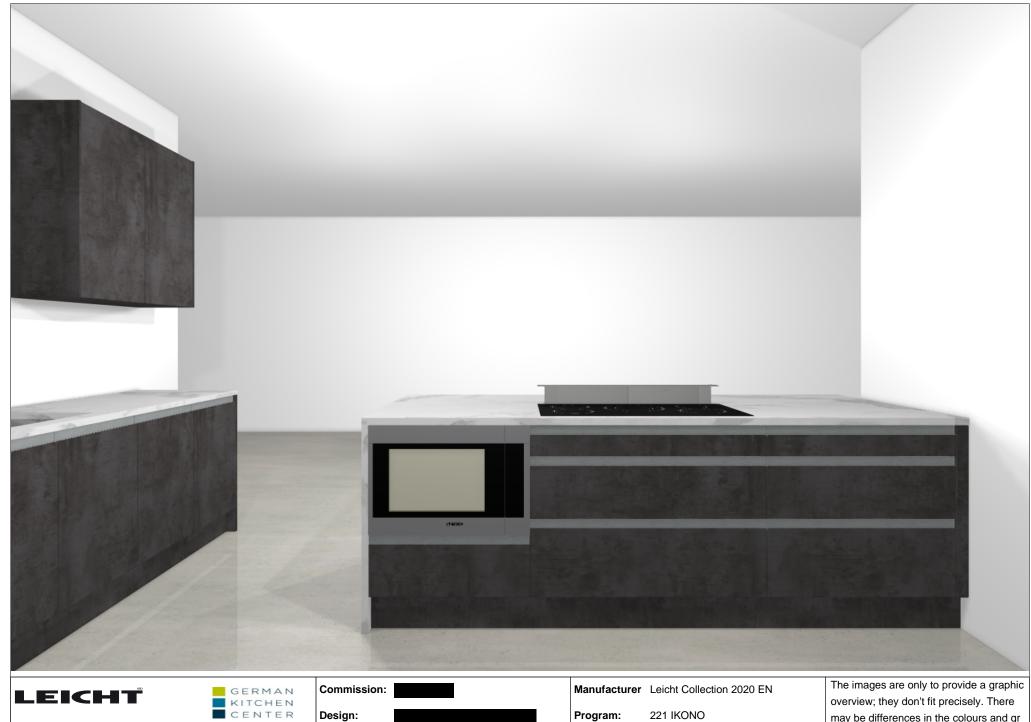

| © by German Kitchen Center LLC 191 Amsterdam Ave New Y | View: | Perspective / Scale-to-fit |
|--------------------------------------------------------|-------|----------------------------|
|--------------------------------------------------------|-------|----------------------------|

Date:

06.04.2020

 Program:
 221 IKONO

 Handle:
 810 Profile griprail 810.405

 Worktop col.:

The images are only to provide a graphic overview; they don't fit precisely. There may be differences in the colours and gr patterns. Front arrangement subject to modification for manufacturer reasons. KPS designstudio