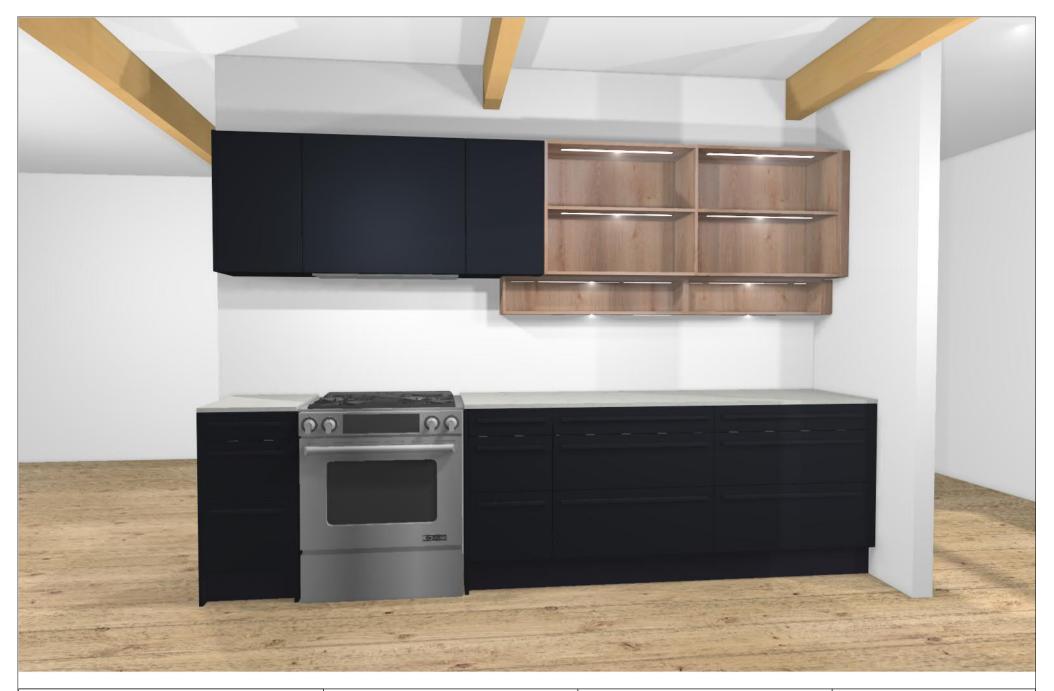

Commission:

Design:

Date: 28.05.2020

Perspective / Scale-to-fit

Leicht Collection 2020 EN Manufacturer:

239 BONDI Program:

62129 Grip profile 621.286 Handle:

Worktop col.:

The images are only to provide a graphical overview; they don't fit precisely. There may be differences in the colours and grain patterns. Front arrangement subject to modification for manufacturer reasons.