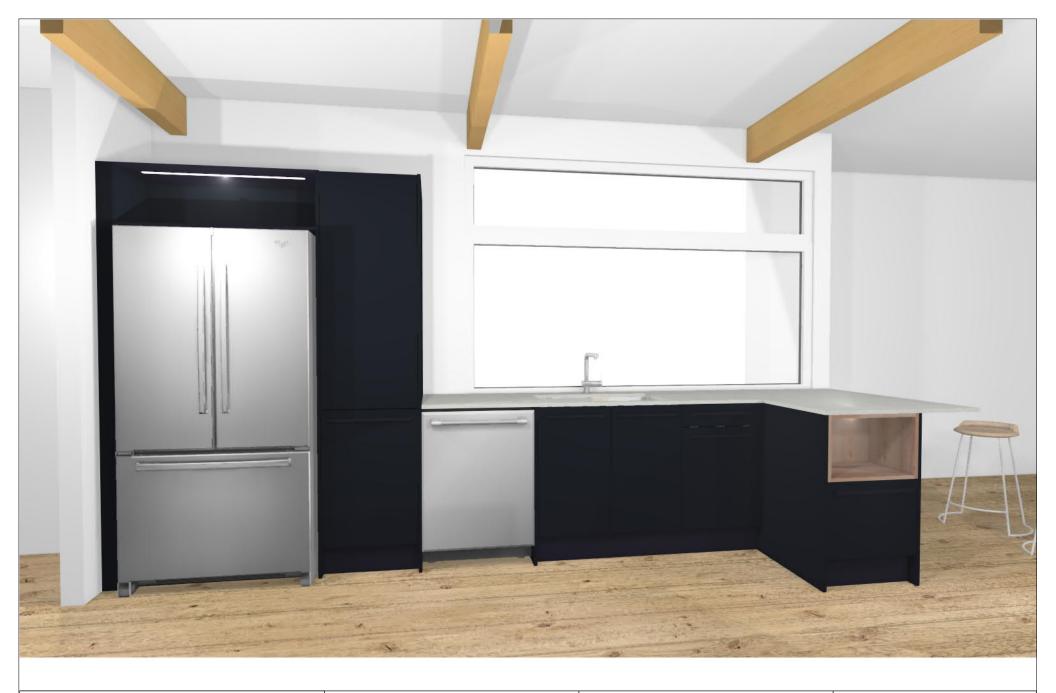

KPS designstudio

© by German Kitchen Center

View:

28.05.2020 Date:

View: Perspective / Scale-to-fit

Leicht Collection 2020 EN Manufacturer:

239 BONDI Program:

62129 Grip profile 621.286 Handle:

Worktop col.:

The images are only to provide a graphical overview; they don't fit precisely. There may be differences in the colours and grain patterns. Front arrangement subject to modification for manufacturer reasons.