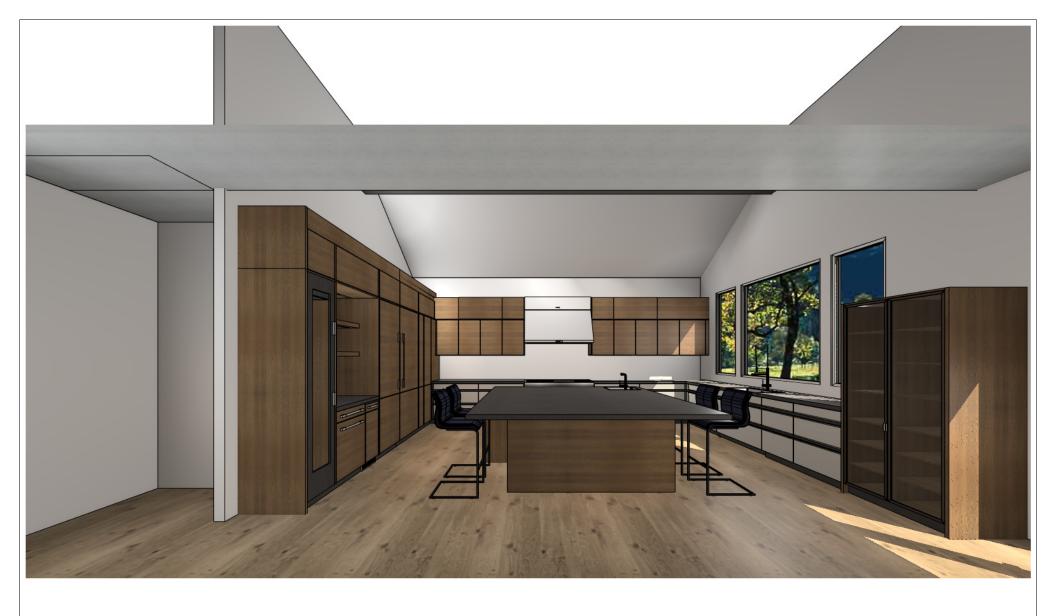

Design:

Date: 17.05.2022

View: Perspective /

Manufacturer: Leicht Collection 2021 EN

Program: 269 TOPOS

Handle: 999 Without handle and drill hole

Worktop col.:

The images are only to provide a graphical overview; they don't fit precisely. There may be differences in the colours and grain patterns. Front arrangement subject to modification for manufacturer reasons.

KPS designstudio

© by German Kitchen Center 191 Amsterdam Ave New York ,NY 10023

Design:

Date: 17.05.2022

Perspective /

Manufacturer: Leicht Collection 2021 EN

Program: 269 TOPOS

999 Without handle and drill hole Handle: