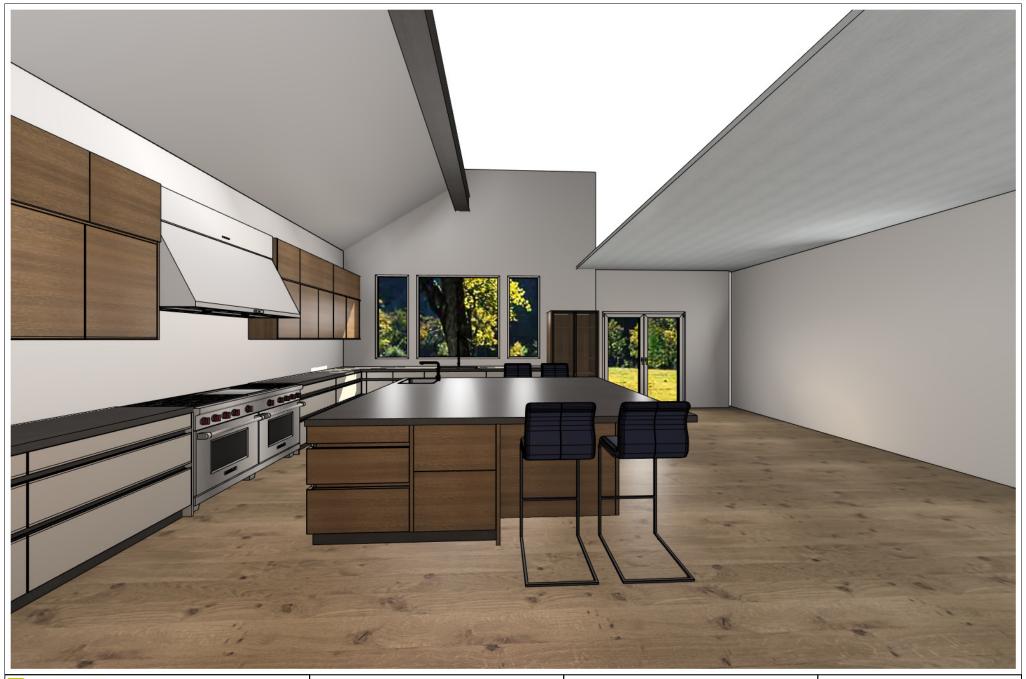

Worktop col.:

The images are only to provide a graphical overview; they don't fit precisely. There may be differences in the colours and grain patterns. Front arrangement subject to modification for manufacturer reasons.

KPS designstudio

© by German Kitchen Center 191 Amsterdam Ave New York ,NY 10023

Design:

Date: 17.05.2022

Perspective /

Manufacturer: Leicht Collection 2021 EN

Program: 269 TOPOS

Handle: 999 Without handle and drill hole