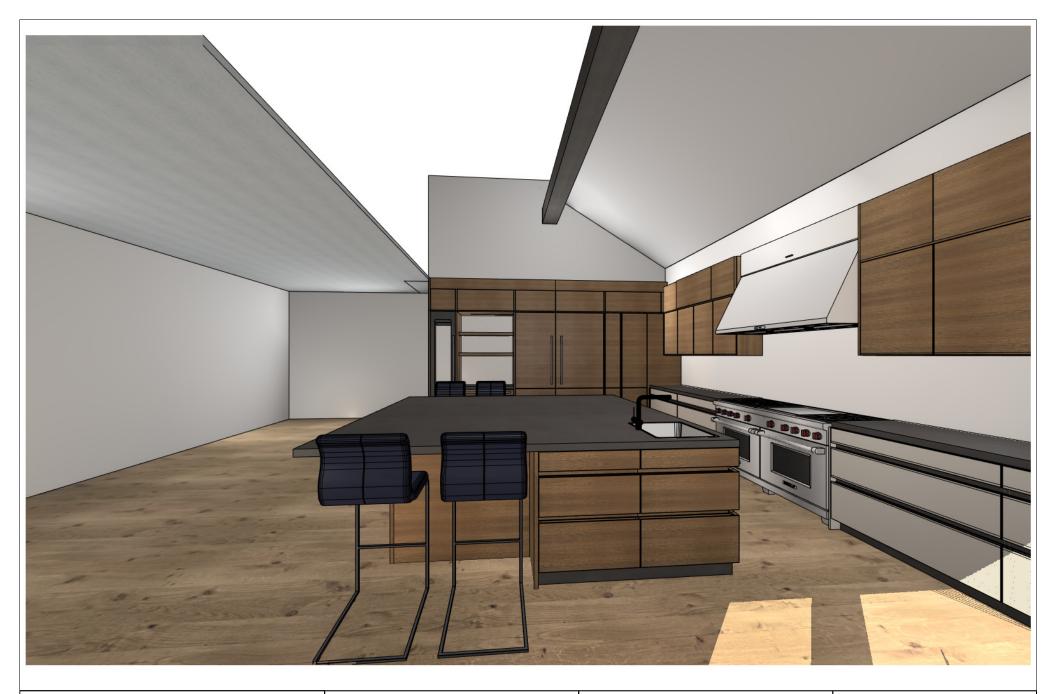

Worktop col.:

The images are only to provide a graphical overview; they don't fit precisely. There may be differences in the colours and grain patterns. Front arrangement subject to modification for manufacturer reasons.

KPS designstudio

© by German Kitchen Center 191 Amsterdam Ave New York ,NY 10023 View:

Design:

Date: 17.05.2022

Perspective /

Manufacturer: Leicht Collection 2021 EN

Program: 269 TOPOS

999 Without handle and drill hole Handle: