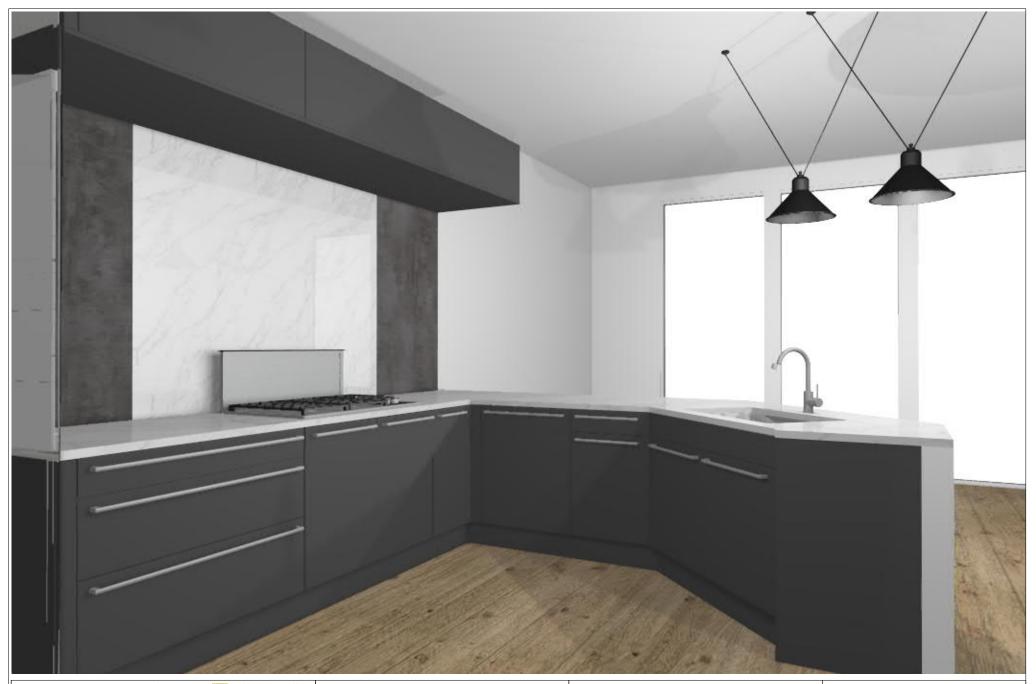

KPS designstudio

© by German Kitchen Center

View:

Commission:

Design:

Date: 26.12.2019

View:

Leicht Collection 2019 EN Manufacturer:

Program: 239 BONDI

Handle: 601 Metal bar handle 601.405

Worktop col.:

The images are only to provide a graphical overview; they don't fit precisely. There may be differences in the colours and grain patterns. Front arrangement subject to modification for manufacturer reasons.