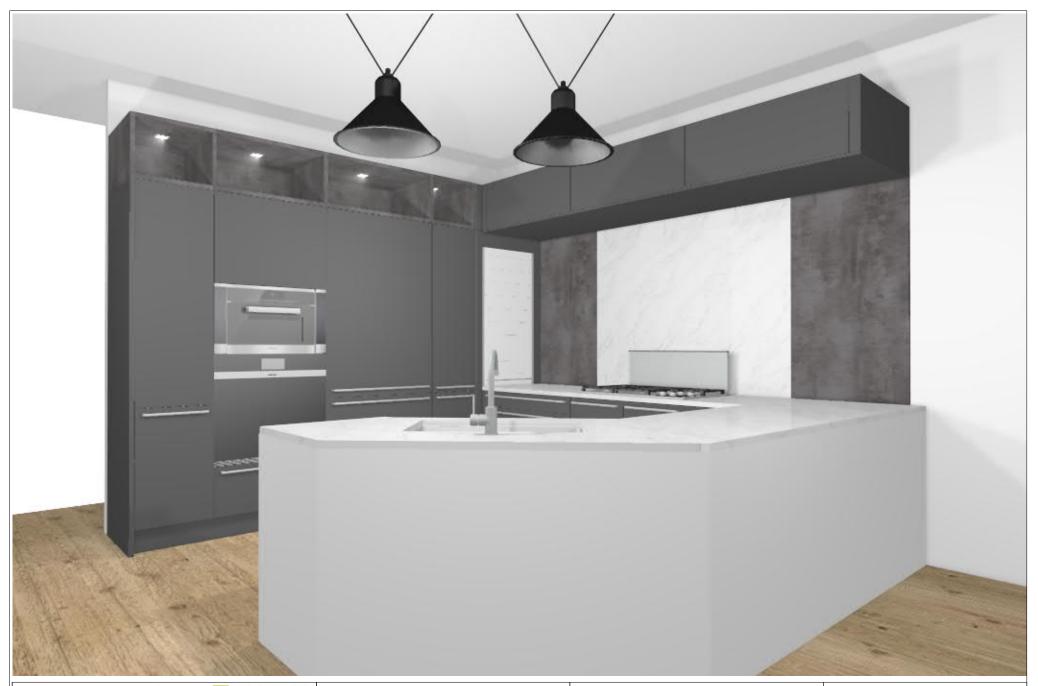

Date: 26.12.2019

View:

Leicht Collection 2019 EN Manufacturer:

Program: 239 BONDI

Handle: 601 Metal bar handle 601.405

Worktop col.:

The images are only to provide a graphical overview; they don't fit precisely. There may be differences in the colours and grain patterns. Front arrangement subject to modification for manufacturer reasons.

KPS designstudio

© by German Kitchen Center

Perspective / Scale-to-fit

Date: 26.12.2019

Perspective / Scale-to-fit

Manufacturer: Leicht Collection 2019 EN

Program: 239 BONDI

Handle: 601 Metal bar handle 601.405

Worktop col.:

The images are only to provide a graphical overview; they don't fit precisely. There may be differences in the colours and grain patterns. Front arrangement subject to modification for manufacturer reasons.