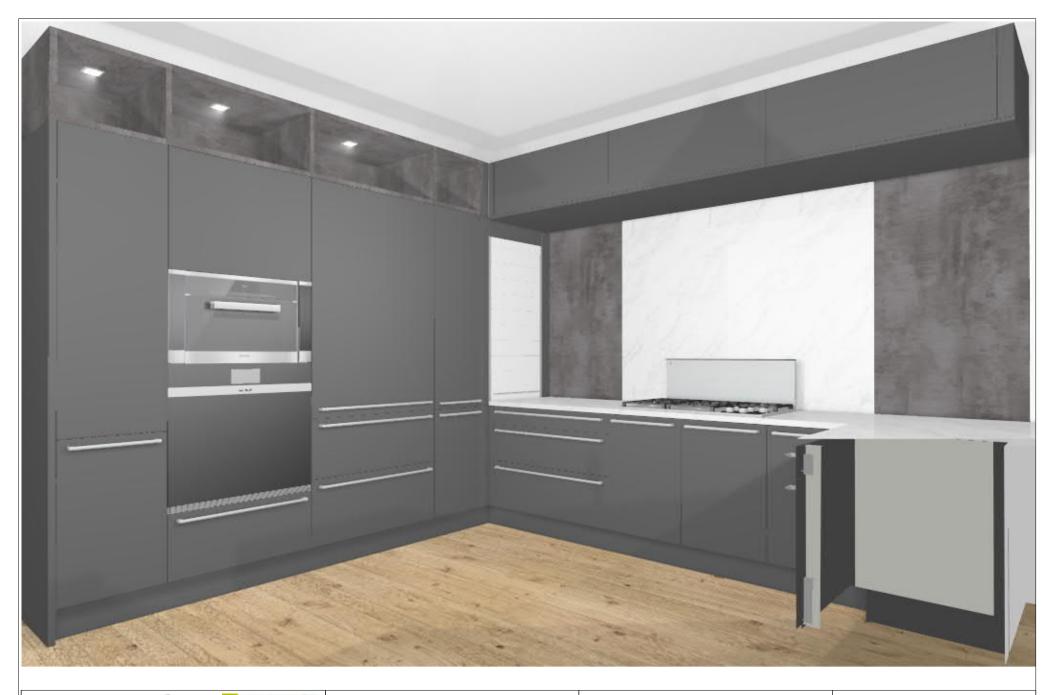

Date: 26.12.2019

View:

Leicht Collection 2019 EN Manufacturer:

Program: 239 BONDI

Handle: 601 Metal bar handle 601.405

Worktop col.:

The images are only to provide a graphical overview; they don't fit precisely. There may be differences in the colours and grain patterns. Front arrangement subject to modification for manufacturer reasons.

KPS designstudio

© by German Kitchen Center

Perspective / Scale-to-fit

Date: 26.12.2019

Perspective / Scale-to-fit

Manufacturer: Leicht Collection 2019 EN

Program: 239 BONDI

Handle: 601 Metal bar handle 601.405

Worktop col.:

The images are only to provide a graphical overview; they don't fit precisely. There may be differences in the colours and grain patterns. Front arrangement subject to modification for manufacturer reasons.