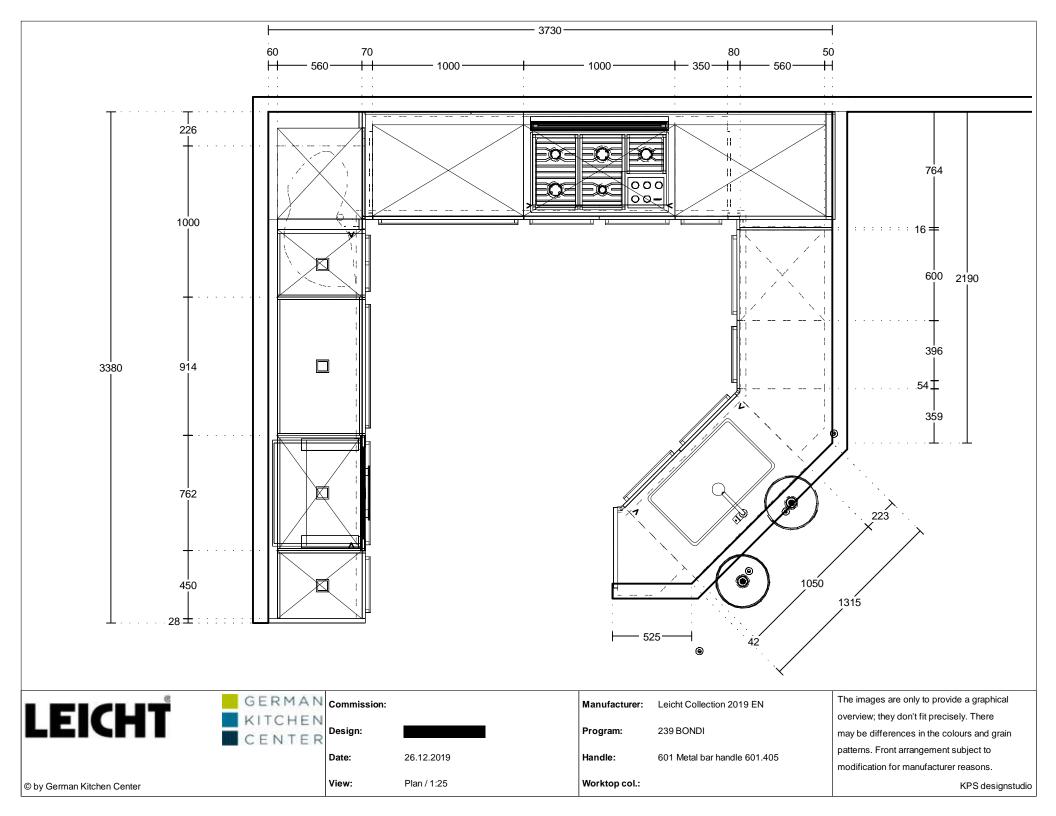

© by German Kitchen Center

GERMAN
KITCHEN
CENTER

Commission:

Design:

Date: 26.12.2019

View: Elevation / 1:25

Manufacturer: Leicht Collection 2019 EN

Program: 239 BONDI

Handle: 601 Metal bar handle 601.405

Worktop col.:

The images are only to provide a graphical overview; they don't fit precisely. There may be differences in the colours and grain patterns. Front arrangement subject to modification for manufacturer reasons.

KPS designstudio

© by German Kitchen Center

GERMAN Commission: KITCHEN CENTER

Design:

View:

Date:

26.12.2019 Elevation / 1:25

Manufacturer: Leicht Collection 2019 EN