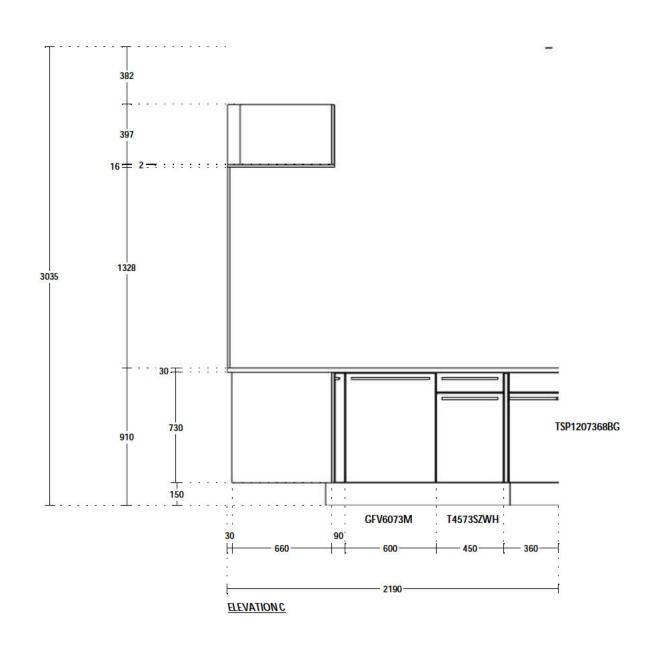

cturer: Leicht Collection 2019 EN

Program: 239 BONDI

Handle: 601 Metal bar handle 601.405

Worktop col.:

The images are only to provide a graphical overview; they don't fit precisely. There may be differences in the colours and grain patterns. Front arrangement subject to modification for manufacturer reasons.

KPS designstudio





© by German Kitchen Center

GERMAN Commission: KITCHEN CENTER

Design:

View:

Date:

26.12.2019 Elevation / 1:25

Manufacturer: Leicht Collection 2019 EN

Program:

**239 BONDI** 

Handle:

601 Metal bar handle 601,405

Worktop col.:

The images are only to provide a graphical overview; they don't fit precisely. There may be differences in the colours and grain patterns. Front arrangement subject to modification for manufacturer reasons.

KPS designstudio









© by German Kitchen Center



Design:

Date: 26.12.2019

View:

Elevation / 1:25

Manufacturer:

Leicht Collection 2019 EN

Program:

**239 BONDI** 

Handle:

601 Metal bar handle 601,405

Worktop col.:

The images are only to provide a graphical overview; they don't fit precisely. There may be differences in the colours and grain patterns. Front arrangement subject to modification for manufacturer reasons.

KPS designstudio