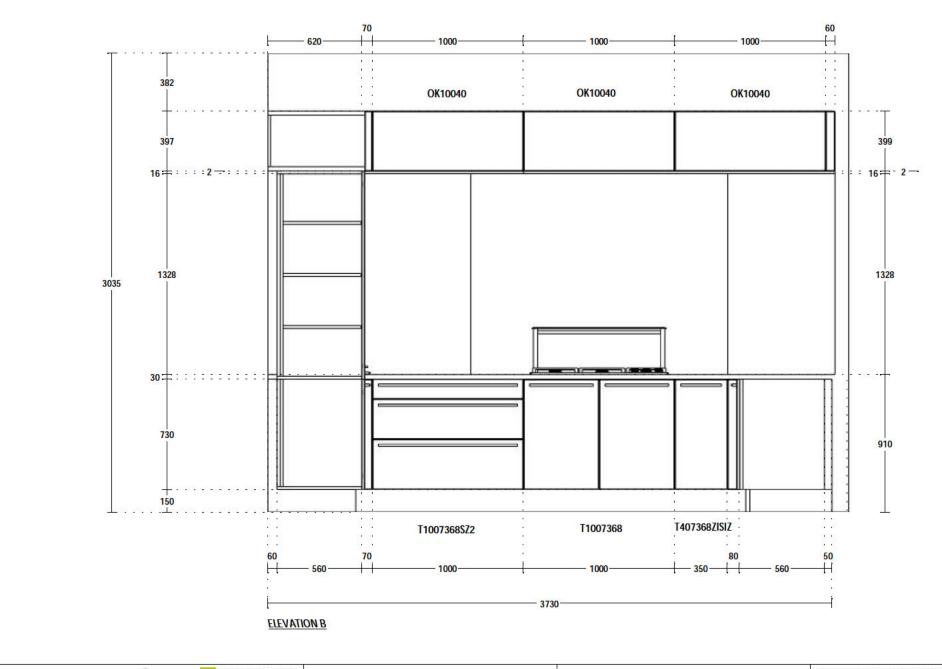

KPS designstudio

© by German Kitchen Center

Design:

Date: 26.12.2019

View:

Elevation / 1:25

Manufacturer:

Leicht Collection 2019 EN

Program:

**239 BONDI** 

Handle:

601 Metal bar handle 601,405

Worktop col.:

The images are only to provide a graphical overview; they don't fit precisely. There may be differences in the colours and grain patterns. Front arrangement subject to modification for manufacturer reasons.

KPS designstudio