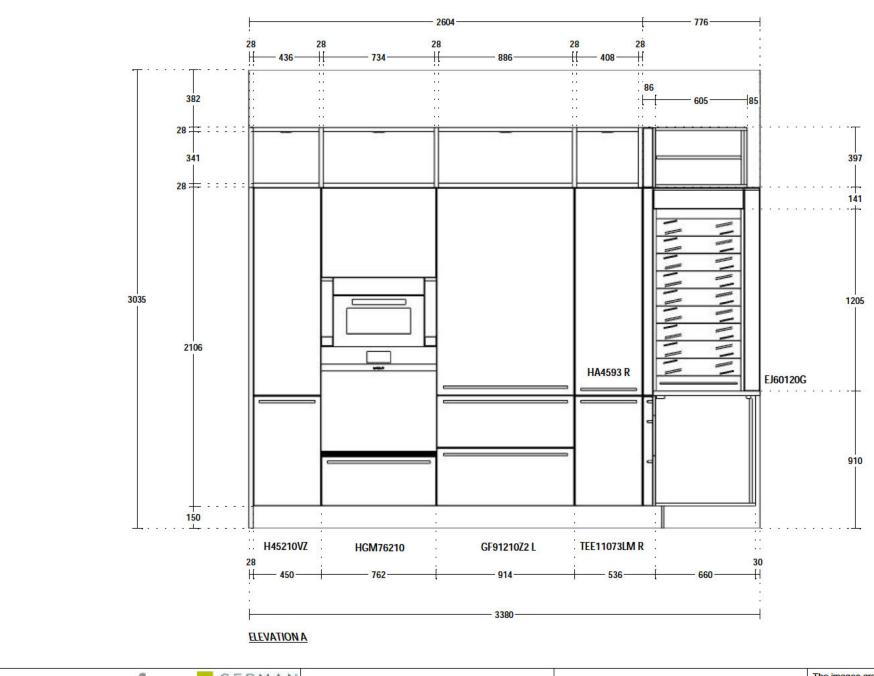

KPS designstudio

© by German Kitchen Center

GERMAN Commission: KITCHEN CENTER

Design:

View:

Date:

26.12.2019 Elevation / 1:25

Manufacturer: Leicht Collection 2019 EN

Program:

**239 BONDI** 

Handle:

601 Metal bar handle 601,405

Worktop col.:

The images are only to provide a graphical overview; they don't fit precisely. There may be differences in the colours and grain patterns. Front arrangement subject to modification for manufacturer reasons.

KPS designstudio

© by German Kitchen Center

Design:

Date: 26.12.2019

View:

Elevation / 1:25

Manufacturer:

Leicht Collection 2019 EN