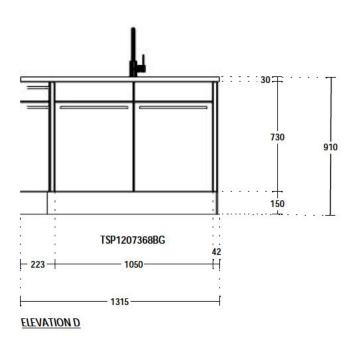

© by German Kitchen Center

GERMAN
KITCHEN
CENTER

Commission:

Design:

Date: 26.12.2019

View: Elevation / 1:25

Manufacturer: Leicht Collection 2019 EN

Program: 239 BONDI

Handle: 601 Metal bar handle 601.405

Worktop col.:

The images are only to provide a graphical overview; they don't fit precisely. There may be differences in the colours and grain patterns. Front arrangement subject to modification for manufacturer reasons.