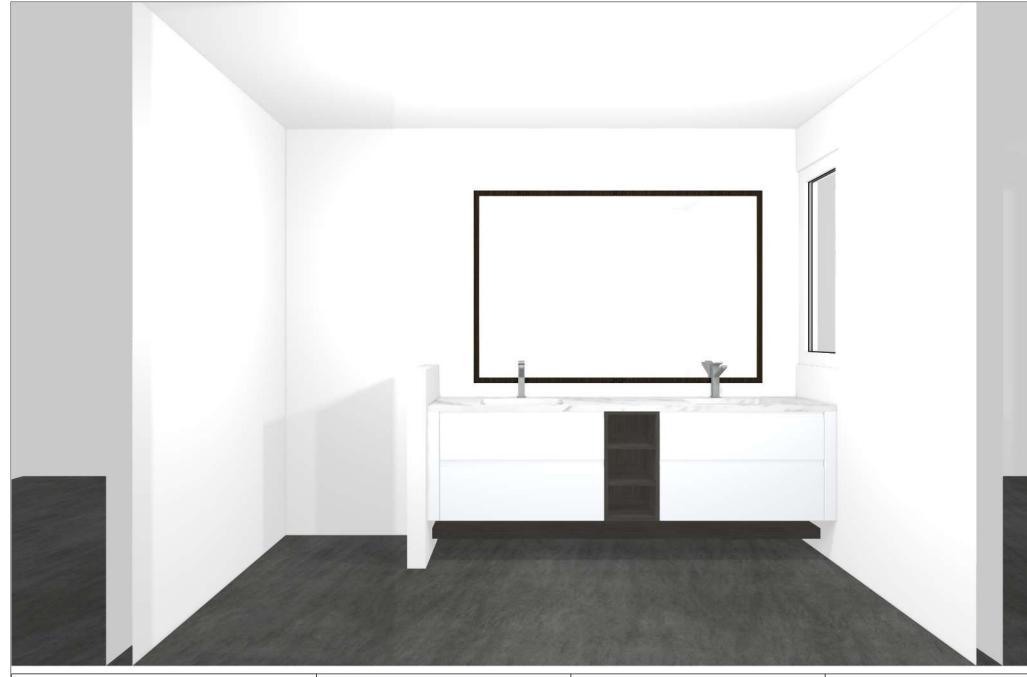

| 1.     |                                                                  |         |                            |               |                                |                                             |
|--------|------------------------------------------------------------------|---------|----------------------------|---------------|--------------------------------|---------------------------------------------|
|        | GERMAN                                                           |         |                            | Manufacturer: | Leicht Collection 2018 EN      | The images are only to provide a graphical  |
| LEICH1 | FICHT KITCHEN                                                    |         |                            |               |                                | overview; they don't fit precisely. There   |
|        |                                                                  | Design: |                            | Program:      | 254 TOCCO                      | may be differences in the colours and grain |
|        | CENTER                                                           | Date:   | 08.03.2019                 | Handle:       | 80903 Profile griprail 809.103 | patterns. Front arrangement subject to      |
|        |                                                                  |         |                            |               |                                | modification for manufacturer reasons.      |
|        | © by German Kitchen Center LLC 191 Amsterdam Ave New York, NY 10 | View:   | Perspective / Scale-to-fit | Worktop col.: |                                | KPS designstudio                            |

|        |                                                                        |                                      |                                                                          | The images are only to provide a graphical                                                                                                                                       |
|--------|------------------------------------------------------------------------|--------------------------------------|--------------------------------------------------------------------------|----------------------------------------------------------------------------------------------------------------------------------------------------------------------------------|
| LEICHŤ | GERMAN Commission:<br>KITCHEN<br>CENTER<br>Design:<br>Date: 08.03.2019 | Manufacturer:<br>Program:<br>Handle: | Leicht Collection 2018 EN<br>254 TOCCO<br>80903 Profile griprail 809.103 | The images are only to provide a graphical<br>overview; they don't fit precisely. There<br>may be differences in the colours and grain<br>patterns. Front arrangement subject to |