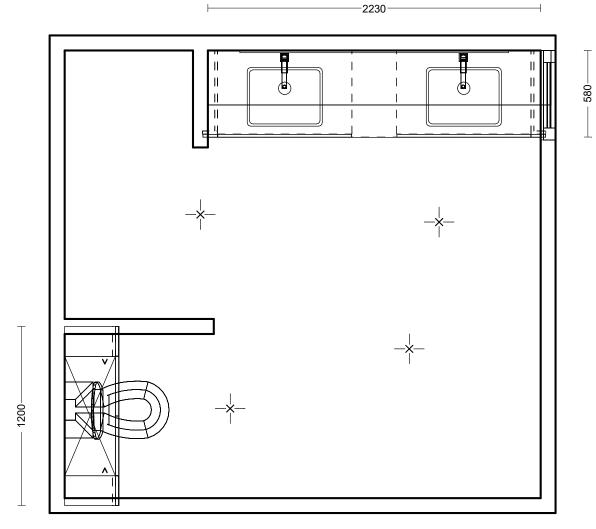

⊢ 365—

| GERMAN                                                           | Commission: |             | Manufacturer: | Leicht Collection 2018 EN      | The images are only to provide a graphical  |
|------------------------------------------------------------------|-------------|-------------|---------------|--------------------------------|---------------------------------------------|
|                                                                  |             |             |               |                                | overview; they don't fit precisely. There   |
|                                                                  | Design:     |             | Program:      | 254 TOCCO                      | may be differences in the colours and grain |
|                                                                  | Date:       | 07.03.2019  | Handle:       | 80903 Profile griprail 809.103 | patterns. Front arrangement subject to      |
|                                                                  |             |             |               |                                | modification for manufacturer reasons.      |
| © by German Kitchen Center LLC 191 Amsterdam Ave New York, NY 10 | View:       | Plan / 1:25 | Worktop col.: |                                | KPS designstudio                            |