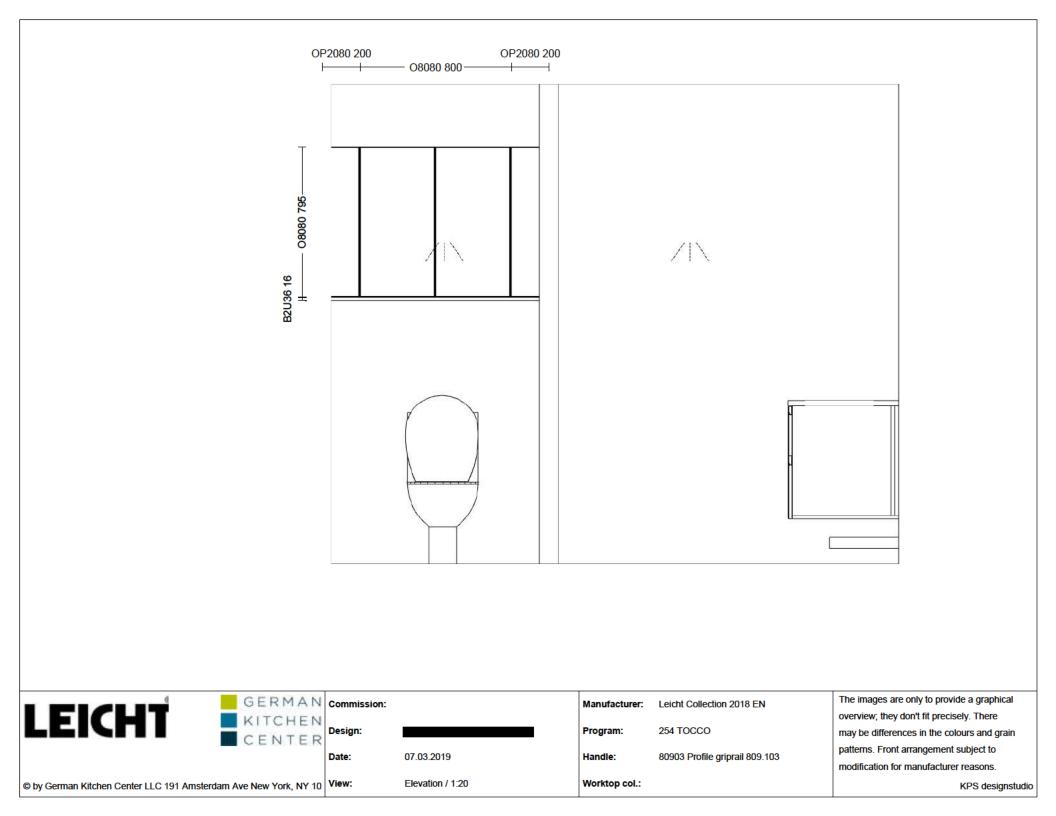

⊢ 365—

| GERMAN                                                           | Commission: |             | Manufacturer: | Leicht Collection 2018 EN      | The images are only to provide a graphical  |
|------------------------------------------------------------------|-------------|-------------|---------------|--------------------------------|---------------------------------------------|
|                                                                  |             |             |               |                                | overview; they don't fit precisely. There   |
|                                                                  | Design:     |             | Program:      | 254 TOCCO                      | may be differences in the colours and grain |
|                                                                  | Date:       | 07.03.2019  | Handle:       | 80903 Profile griprail 809.103 | patterns. Front arrangement subject to      |
|                                                                  |             |             |               |                                | modification for manufacturer reasons.      |
| © by German Kitchen Center LLC 191 Amsterdam Ave New York, NY 10 | View:       | Plan / 1:25 | Worktop col.: |                                | KPS designstudio                            |