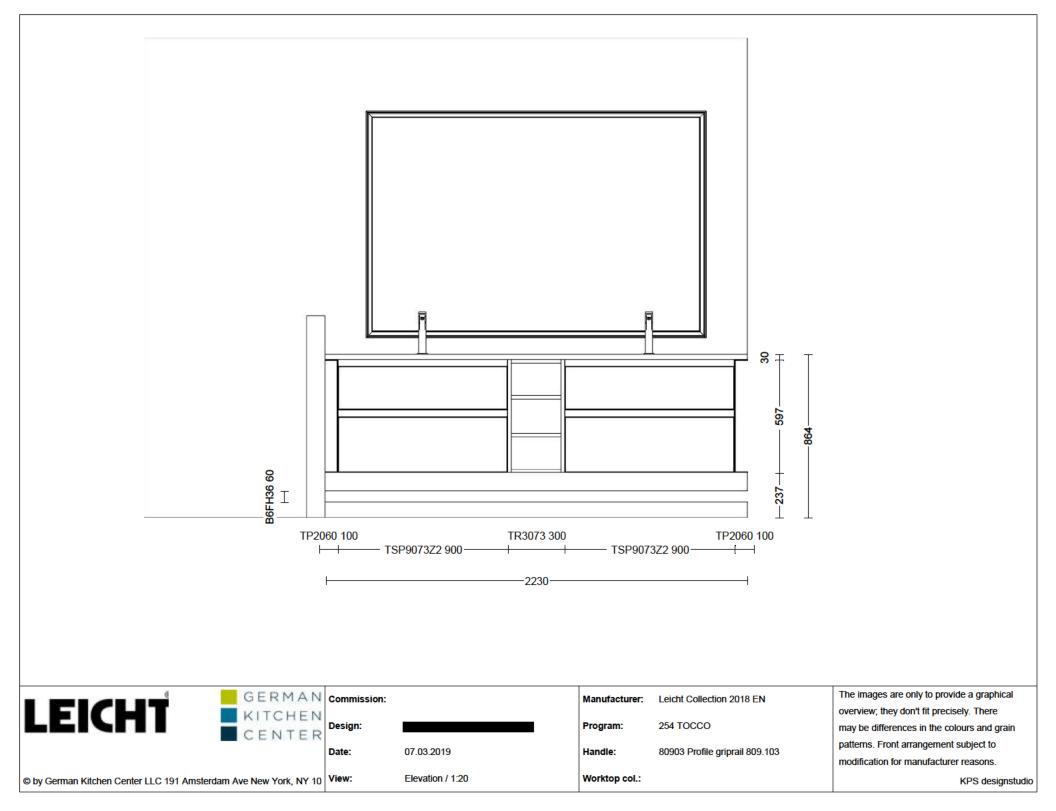

⊢ 365—

| GERMAN                                                           | Commission: |             | Manufacturer: | Leicht Collection 2018 EN      | The images are only to provide a graphical  |
|------------------------------------------------------------------|-------------|-------------|---------------|--------------------------------|---------------------------------------------|
|                                                                  |             |             |               |                                | overview; they don't fit precisely. There   |
|                                                                  | Design:     |             | Program:      | 254 TOCCO                      | may be differences in the colours and grain |
|                                                                  | Date:       | 07.03.2019  | Handle:       | 80903 Profile griprail 809.103 | patterns. Front arrangement subject to      |
|                                                                  |             |             |               |                                | modification for manufacturer reasons.      |
| © by German Kitchen Center LLC 191 Amsterdam Ave New York, NY 10 | View:       | Plan / 1:25 | Worktop col.: |                                | KPS designstudio                            |