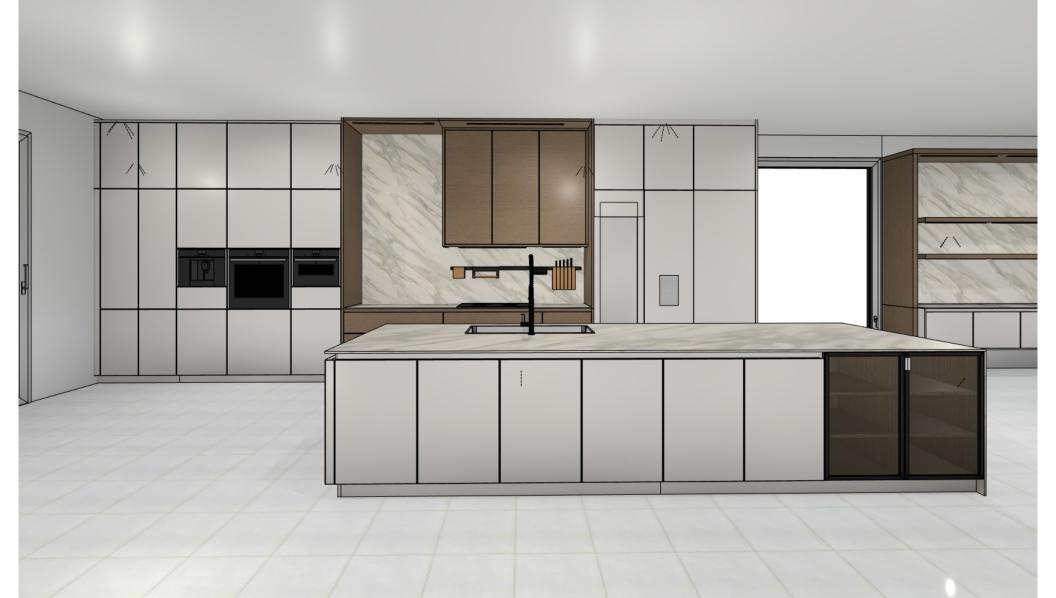

|       | Commission: |               | Manufacturer: Leicht Collection 2021 EN |                                        | The images are only to provide a graphica |
|-------|-------------|---------------|-----------------------------------------|----------------------------------------|-------------------------------------------|
| EICHT | Design:     |               | Program:                                | 753 F 45-C                             | overview; they don't fit precisely. There |
|       |             | 27.07.2022    | Handle: 860 Recessed handle vertical    |                                        | may be differences in the colours and gra |
|       | Date:       |               |                                         | patterns. Front arrangement subject to |                                           |
|       | View:       | Perspective / | Worktop col.:                           |                                        | modification for manufacturer reasons.    |