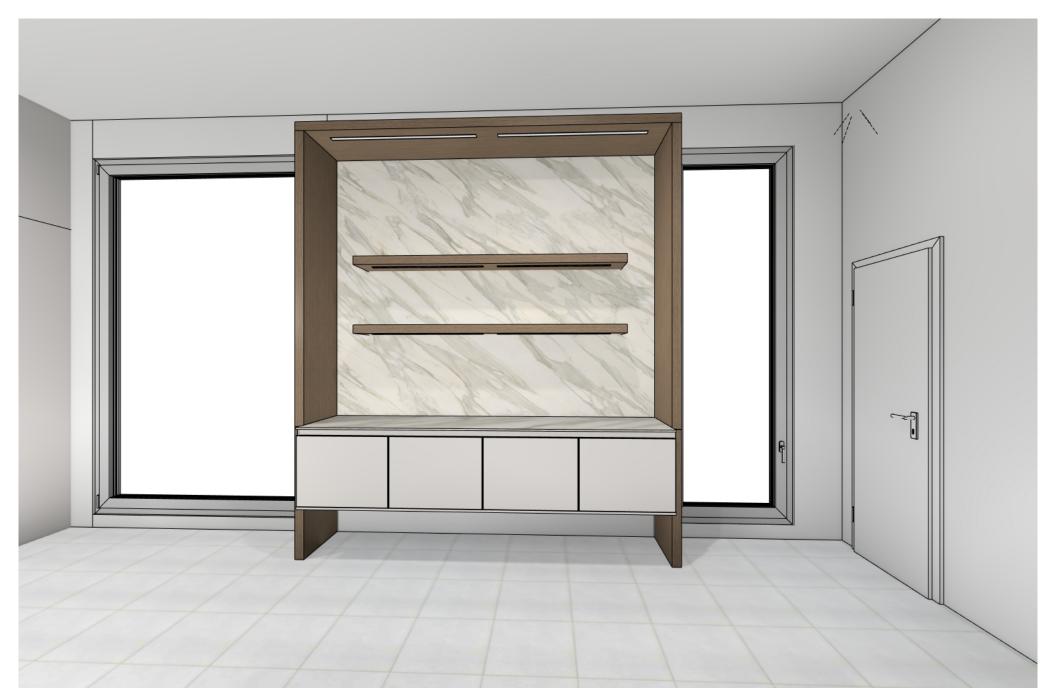

|        | Commission: |                    | Manufacturer: Leicht Collection 2021 EN |                                        | The images are only to provide a graphica |
|--------|-------------|--------------------|-----------------------------------------|----------------------------------------|-------------------------------------------|
| LEICHT | Design:     |                    | Program:                                | 753 F 45-C                             | overview; they don't fit precisely. There |
|        |             | 27.07.2022 Handle: |                                         |                                        | may be differences in the colours and gra |
|        | Date:       |                    | 860 Recessed handle vertical            | patterns. Front arrangement subject to |                                           |
|        | View:       | Perspective /      | Worktop col.:                           |                                        | modification for manufacturer reasons.    |