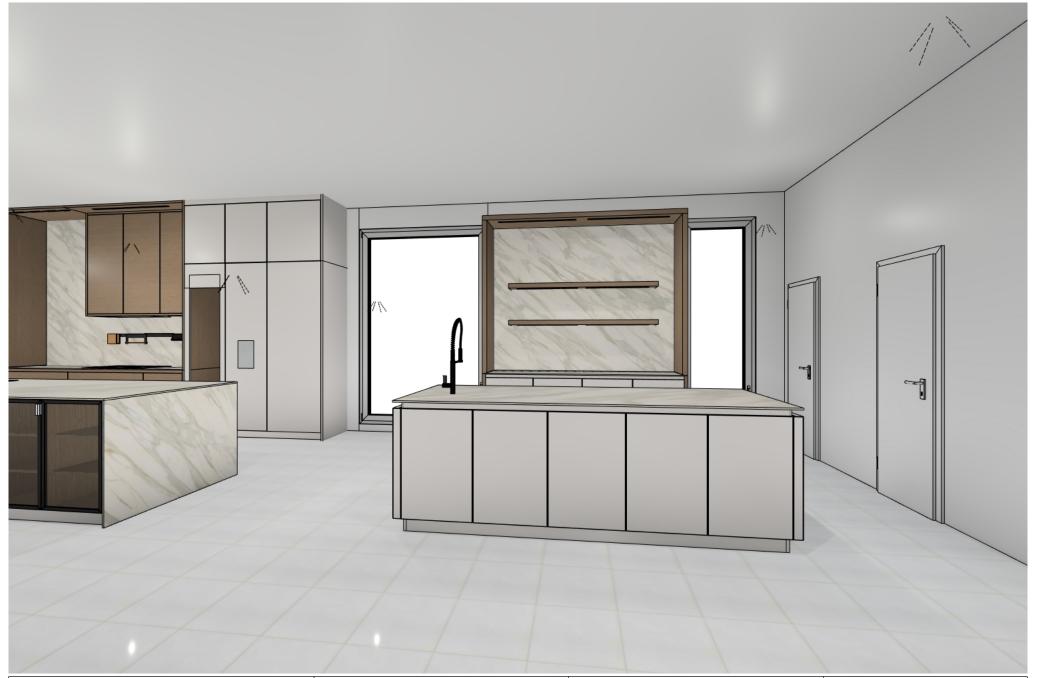

|        | Commission: |               | Manufacturer: Leicht Collection 2021 EN |                              | The images are only to provide a graphica |
|--------|-------------|---------------|-----------------------------------------|------------------------------|-------------------------------------------|
| LEICHT | Design:     |               | Program:                                | 753 F 45-C                   | overview; they don't fit precisely. There |
|        | Date:       | 27.07.2022    |                                         | 860 Recessed handle vertical | may be differences in the colours and gra |
|        |             |               | Handle:                                 |                              | patterns. Front arrangement subject to    |
|        | View:       | Perspective / | Worktop col.:                           |                              | modification for manufacturer reasons.    |

|        | Commission: |                    | Manufacturer: Leicht Collection 2021 EN |                                        | The images are only to provide a graphica |
|--------|-------------|--------------------|-----------------------------------------|----------------------------------------|-------------------------------------------|
| LEICHT | Design:     |                    | Program:                                | 753 F 45-C                             | overview; they don't fit precisely. There |
|        |             | 27.07.2022 Handle: |                                         |                                        | may be differences in the colours and gra |
|        | Date:       |                    | 860 Recessed handle vertical            | patterns. Front arrangement subject to |                                           |
|        | View:       | Perspective /      | Worktop col.:                           |                                        | modification for manufacturer reasons.    |