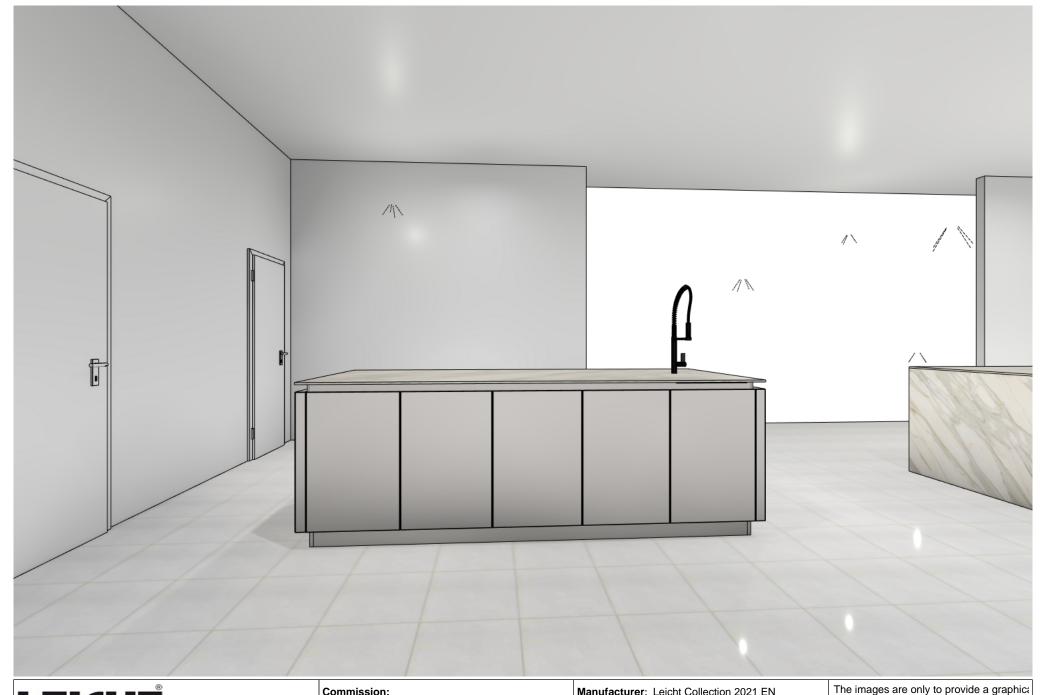

|       | Commission: |               | Manufacturer: Leicht Collection 2021 EN |                                        | The images are only to provide a graphica |
|-------|-------------|---------------|-----------------------------------------|----------------------------------------|-------------------------------------------|
| EICHT | Design:     |               | Program:                                | 753 F 45-C                             | overview; they don't fit precisely. There |
|       |             | 27.07.2022    | Handle: 860 Recessed handle vertical    |                                        | may be differences in the colours and gra |
|       | Date:       |               |                                         | patterns. Front arrangement subject to |                                           |
|       | View:       | Perspective / | Worktop col.:                           |                                        | modification for manufacturer reasons.    |

|        | Commission: |               | Manufacturer: Leicht Collection 2021 EN |                                        | The images are only to provide a graphica |
|--------|-------------|---------------|-----------------------------------------|----------------------------------------|-------------------------------------------|
| LEICHT | Design:     |               | Program:                                | 753 F 45-C                             | overview; they don't fit precisely. There |
|        |             |               |                                         |                                        | may be differences in the colours and gra |
|        | Date:       |               | Handle: 860 Recessed handle vertical    | patterns. Front arrangement subject to |                                           |
|        | View:       | Perspective / | Worktop col.:                           |                                        | modification for manufacturer reasons.    |