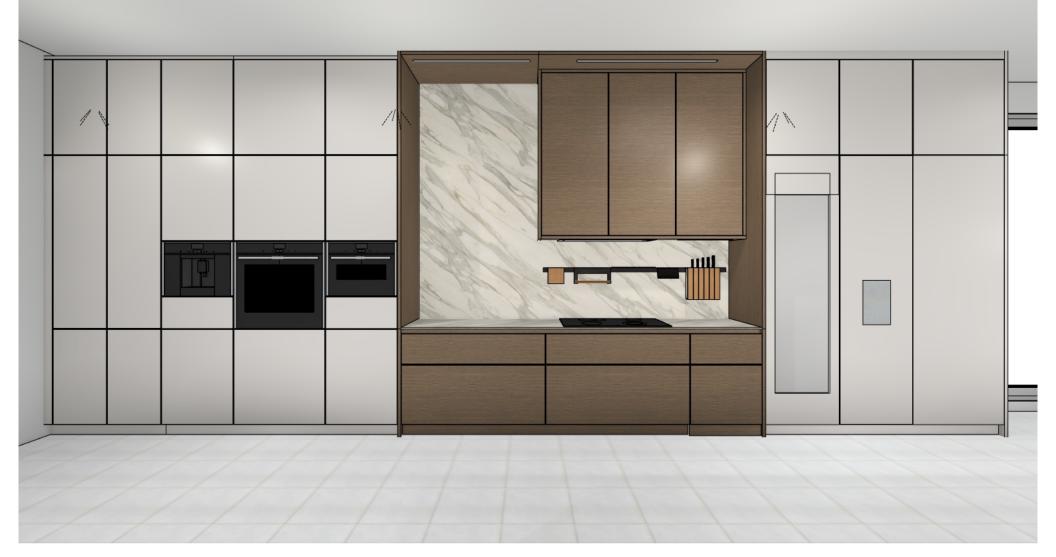

|        | Commission: |               | Manufacturer: Leicht Collection 2021 EN |                                        | The images are only to provide a graphica |
|--------|-------------|---------------|-----------------------------------------|----------------------------------------|-------------------------------------------|
| LEICHT | Design:     |               | Program:                                | 753 F 45-C                             | overview; they don't fit precisely. There |
|        |             |               |                                         |                                        | may be differences in the colours and gra |
|        | Date:       |               | Handle: 860 Recessed handle vertical    | patterns. Front arrangement subject to |                                           |
|        | View:       | Perspective / | Worktop col.:                           |                                        | modification for manufacturer reasons.    |