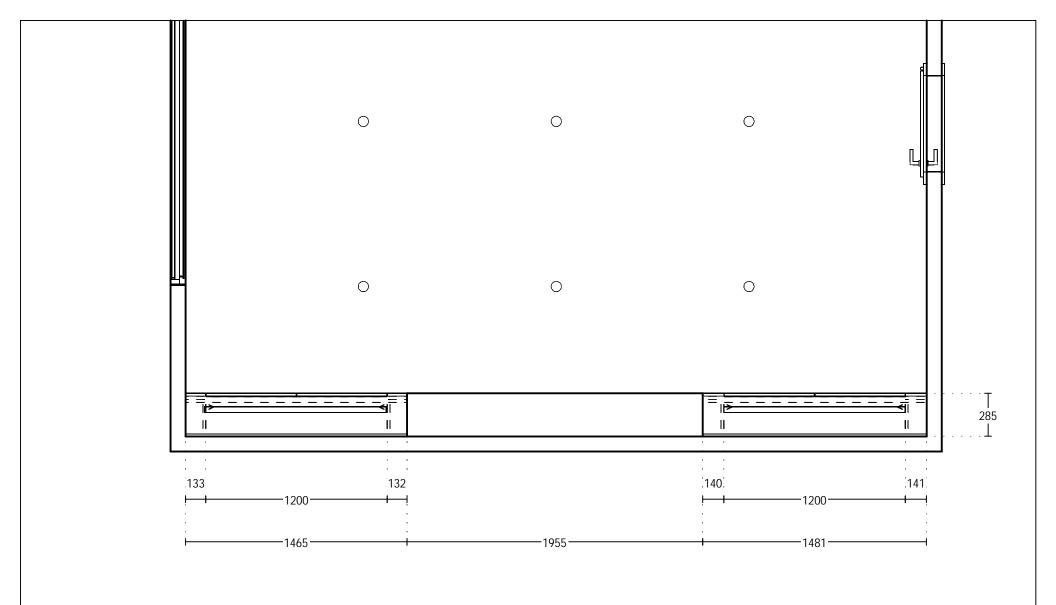

Commission:
Design:

Date: 01.06.2021

View: Plan / 1:25

Manufacturer: Leicht Collection 2021 EN

Program: 219 ORLANDO

Handle: 760 Handle-less, preferably mechanical

Worktop col.:

The images are only to provide a graphical overview; they don't fit precisely. There may be differences in the colours and grain patterns. Front arrangement subject to modification for manufacturer reasons.