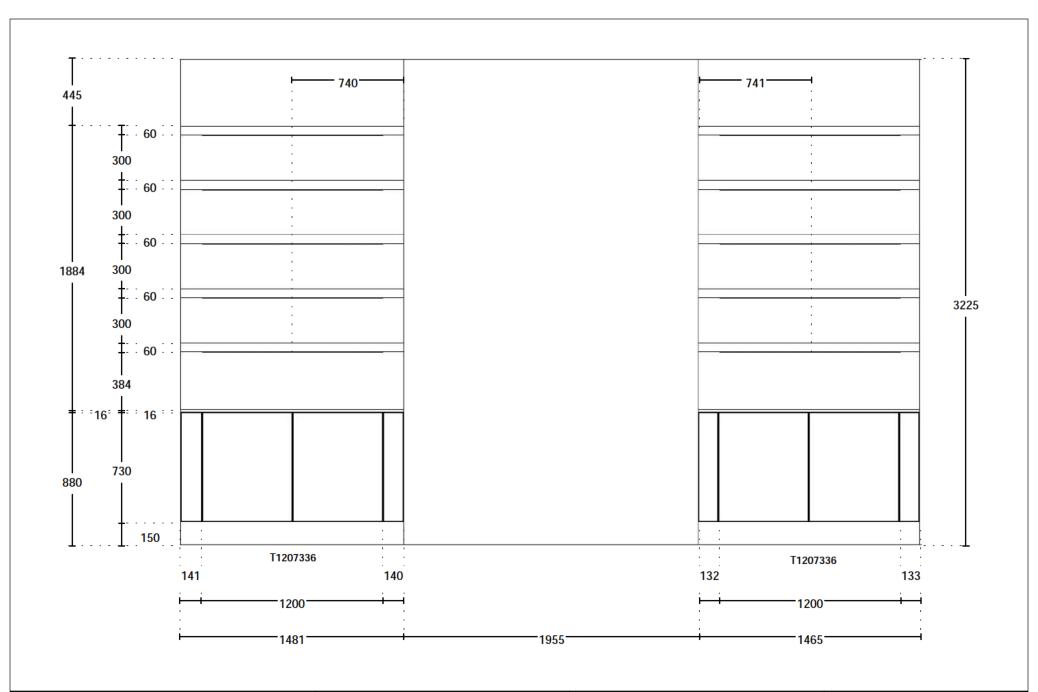

KPS designstudio

© by German Kitchen Center

Commission:

Design:

Date:

01.06.2021

View: Elevation 5 / 1:25

Manufacturer: Leicht Collection 2021 EN

Program: 219 ORLANDO

•

Handle: 760 Handle-less, preferably mechanical

Worktop col.:

The images are only to provide a graphical overview; they don't fit precisely. There may be differences in the colours and grain patterns. Front arrangement subject to modification for manufacturer reasons.