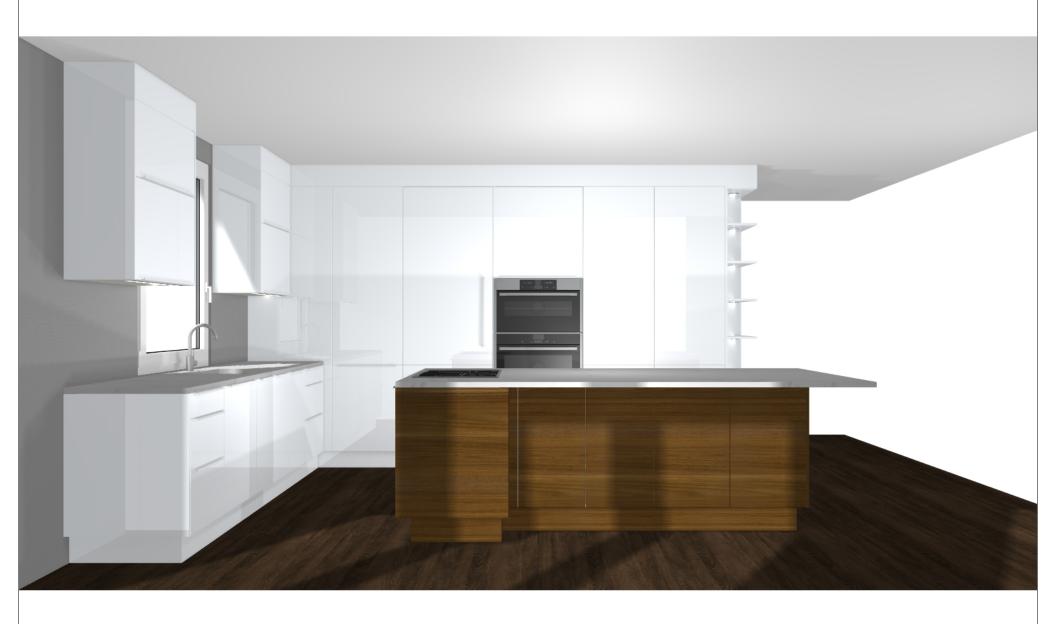

Design:

Date: 08.05.2020

View: Perspective / Scale-to-fit

Manufacturer Leicht Collection 2019 EN

**Program:** 288 LARGO-FG

Handle: 81702 Form griprail 817.100

Worktop col.:

The images are only to provide a graphic overview; they don't fit precisely. There may be differences in the colours and gr patterns. Front arrangement subject to modification for manufacturer reasons.