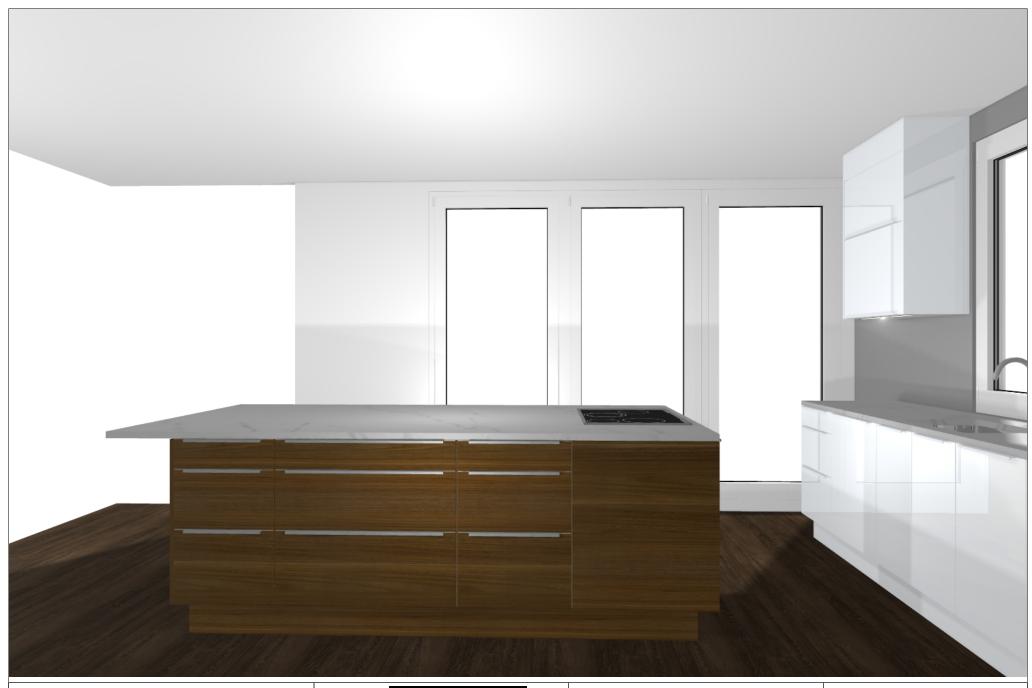

Design:

**Date:** 08.05.2020

View: Perspective / Scale-to-fit

Manufacturer Leicht Collection 2019 EN

**Program:** 288 LARGO-FG

Handle: 81702 Form griprail 817.100

Worktop col.:

The images are only to provide a graphic overview; they don't fit precisely. There may be differences in the colours and gr patterns. Front arrangement subject to modification for manufacturer reasons.