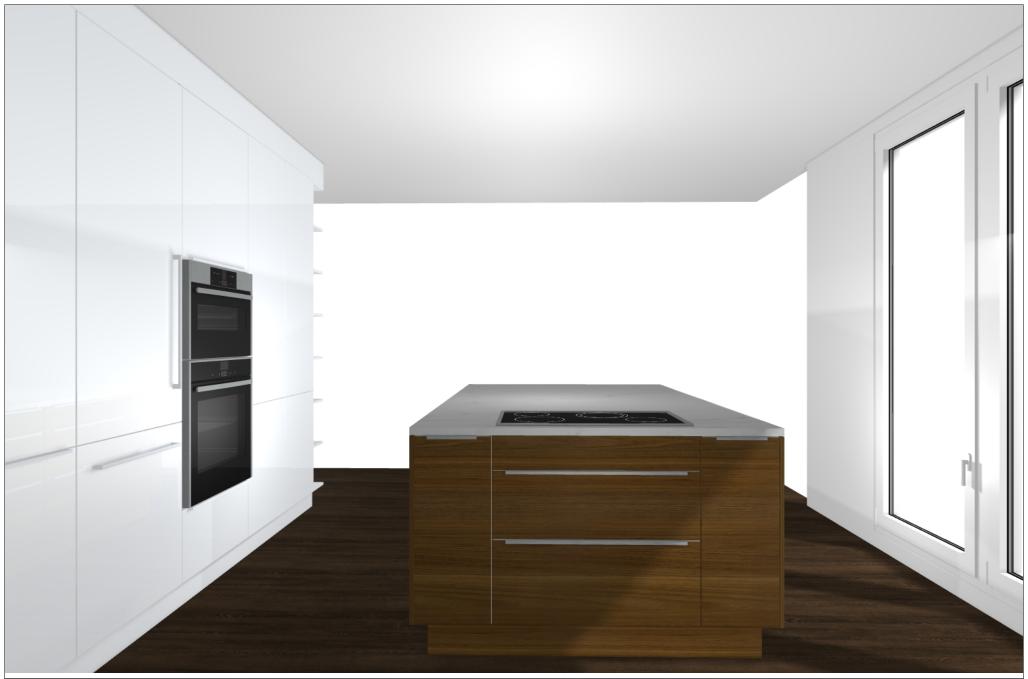

© by German Kitchen Center LLC 191 Amsterdam Ave New Y

Commission:

Design:

Date: 08.05.2020

View: Perspective / Scale-to-fit

Manufacturer Leicht Collection 2019 EN

**Program:** 288 LARGO-FG

Handle: 81702 Form griprail 817.100

Worktop col.:

The images are only to provide a graphic overview; they don't fit precisely. There may be differences in the colours and gr patterns. Front arrangement subject to modification for manufacturer reasons.