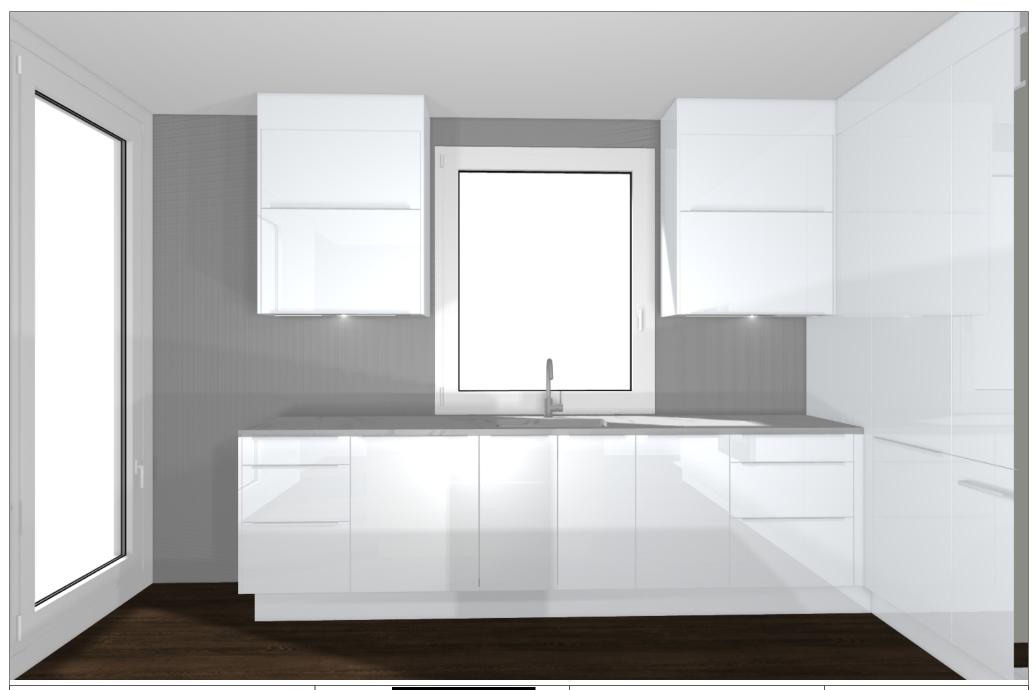

Design:

Date: 08.05.2020

View: Perspective / Scale-to-fit

Manufacturer Leicht Collection 2019 EN

**Program:** 288 LARGO-FG

Handle: 81702 Form griprail 817.100

Worktop col.:

The images are only to provide a graphic overview; they don't fit precisely. There may be differences in the colours and gr patterns. Front arrangement subject to modification for manufacturer reasons.