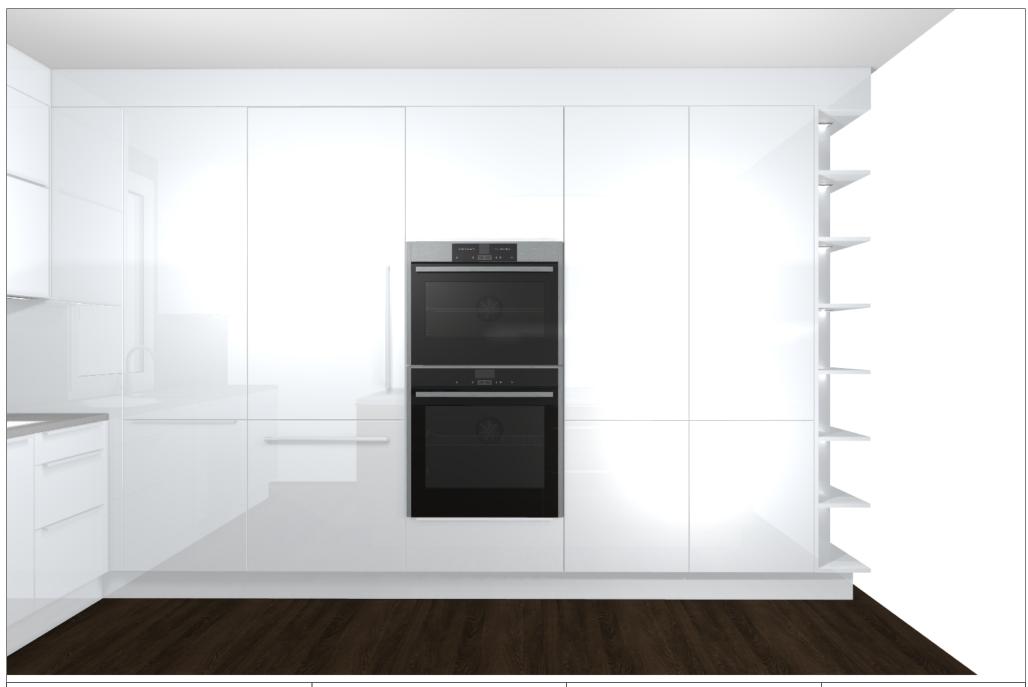

Design:

Date: 18.05.2020

View: Perspective / Scale-to-fit

Manufacturer Leicht Collection 2019 EN

**Program:** 288 LARGO-FG

Handle: 81702 Form griprail 817.100

Worktop col.:

The images are only to provide a graphic overview; they don't fit precisely. There may be differences in the colours and gr patterns. Front arrangement subject to modification for manufacturer reasons.