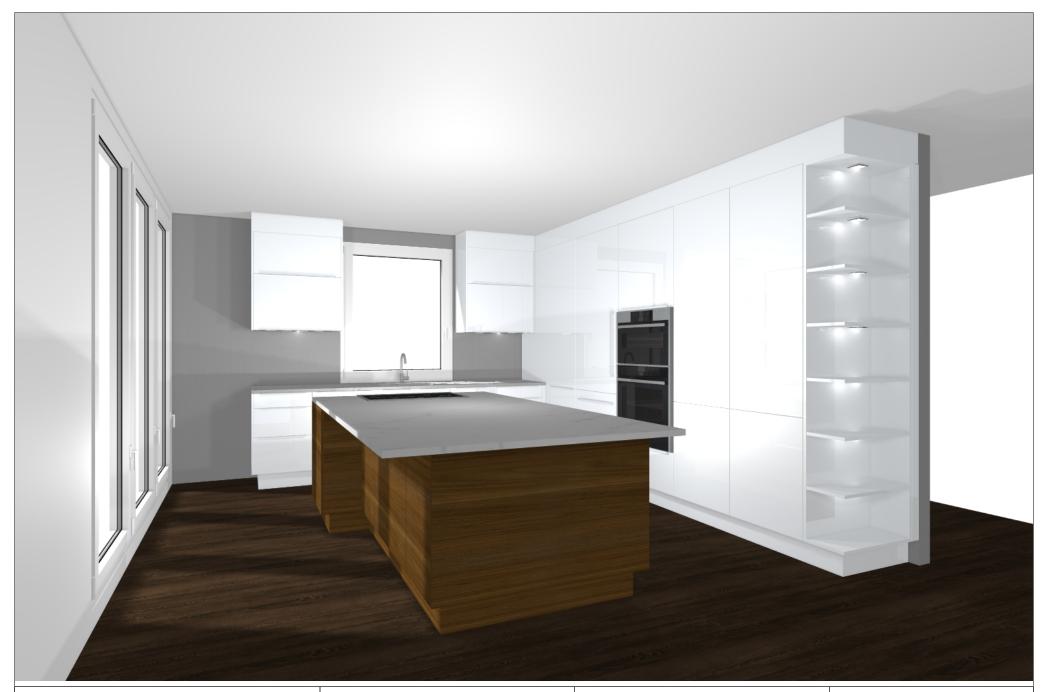

© by German Kitchen Center LLC 191 Amsterdam Ave New Y

Commission:

Design:

Date: 08.05.2020

View: Perspective / Scale-to-fit

Manufacturer Leicht Collection 2019 EN

**Program:** 288 LARGO-FG

Handle: 81702 Form griprail 817.100

Worktop col.:

The images are only to provide a graphic overview; they don't fit precisely. There may be differences in the colours and gr patterns. Front arrangement subject to modification for manufacturer reasons.