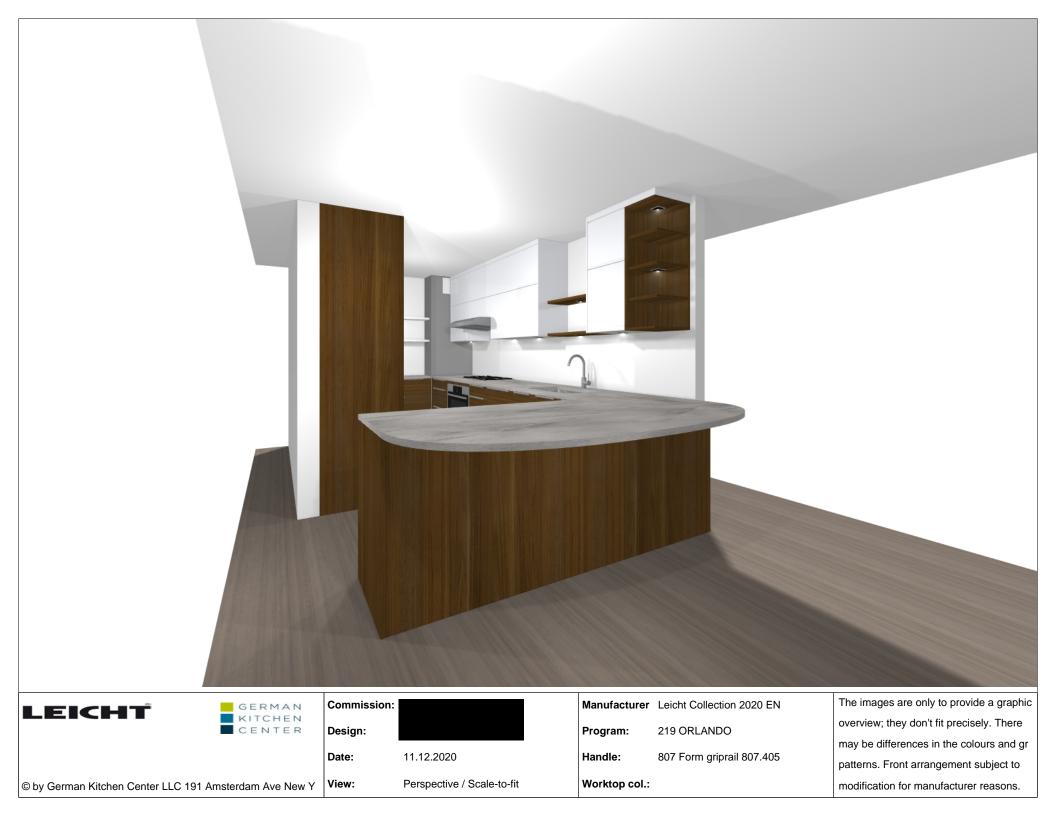

|                                                        | Commission: |                            | Manufacturer  | Leicht Collection 2020 EN | The images are only to provide a graphic  |
|--------------------------------------------------------|-------------|----------------------------|---------------|---------------------------|-------------------------------------------|
|                                                        | Design:     |                            | Program:      | 219 ORLANDO               | overview; they don't fit precisely. There |
|                                                        |             |                            |               |                           | may be differences in the colours and gr  |
|                                                        | Date:       | 11.12.2020                 | Handle:       | 807 Form griprail 807.405 | patterns. Front arrangement subject to    |
| © by German Kitchen Center LLC 191 Amsterdam Ave New Y | View:       | Perspective / Scale-to-fit | Worktop col.: |                           | modification for manufacturer reasons.    |