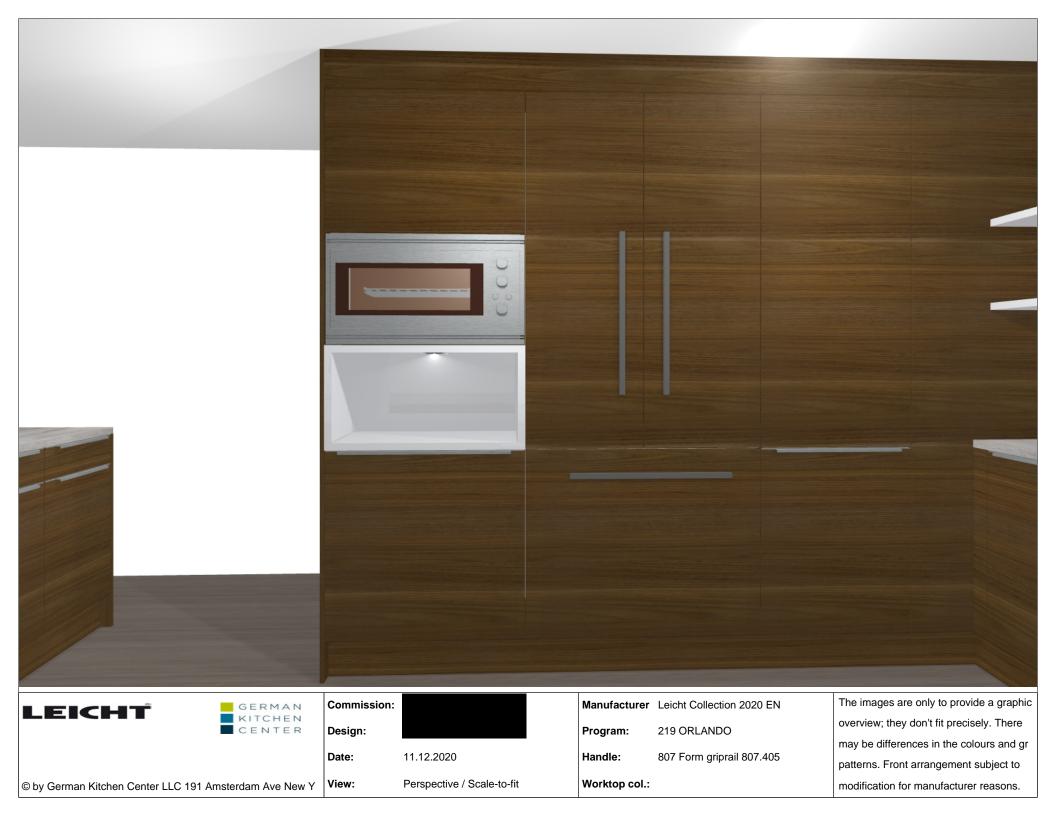

|                                          | Commission:       |                                          | Manufacturer               | Leicht Collection 2020 EN | The images are only to provide a graphic |                                           |
|------------------------------------------|-------------------|------------------------------------------|----------------------------|---------------------------|------------------------------------------|-------------------------------------------|
|                                          | KITCHEN<br>CENTER | Design:                                  |                            | Program:                  | 219 ORLANDO                              | overview; they don't fit precisely. There |
|                                          |                   | J. J |                            |                           |                                          | may be differences in the colours and gr  |
|                                          |                   | Date:                                    | 11.12.2020                 | Handle:                   | 807 Form griprail 807.405                | patterns. Front arrangement subject to    |
| © by German Kitchen Center LLC 191 Amste | erdam Ave New Y   | View:                                    | Perspective / Scale-to-fit | Worktop col.:             |                                          | modification for manufacturer reasons.    |