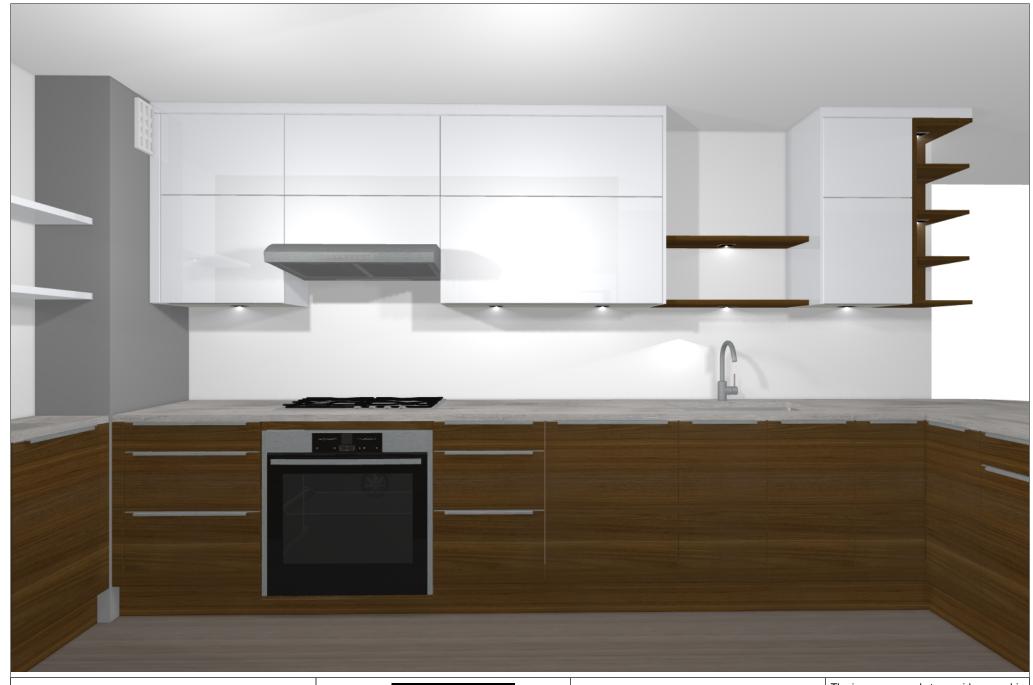

-------------------------------------|
|                                                        | Design:     |                            | Program:      | 219 ORLANDO               | overview; they don't fit precisely. There |
|                                                        |             |                            |               |                           | may be differences in the colours and gr  |
|                                                        | Date:       | 11.12.2020                 | Handle:       | 807 Form griprail 807.405 | patterns. Front arrangement subject to    |
| © by German Kitchen Center LLC 191 Amsterdam Ave New Y | View:       | Perspective / Scale-to-fit | Worktop col.: |                           | modification for manufacturer reasons.    |



|                                          | Commission:       |                                          | Manufacturer               | Leicht Collection 2020 EN | The images are only to provide a graphic |                                           |
|------------------------------------------|-------------------|------------------------------------------|----------------------------|---------------------------|------------------------------------------|-------------------------------------------|
|                                          | KITCHEN<br>CENTER | Design:                                  |                            | Program:                  | 219 ORLANDO                              | overview; they don't fit precisely. There |
|