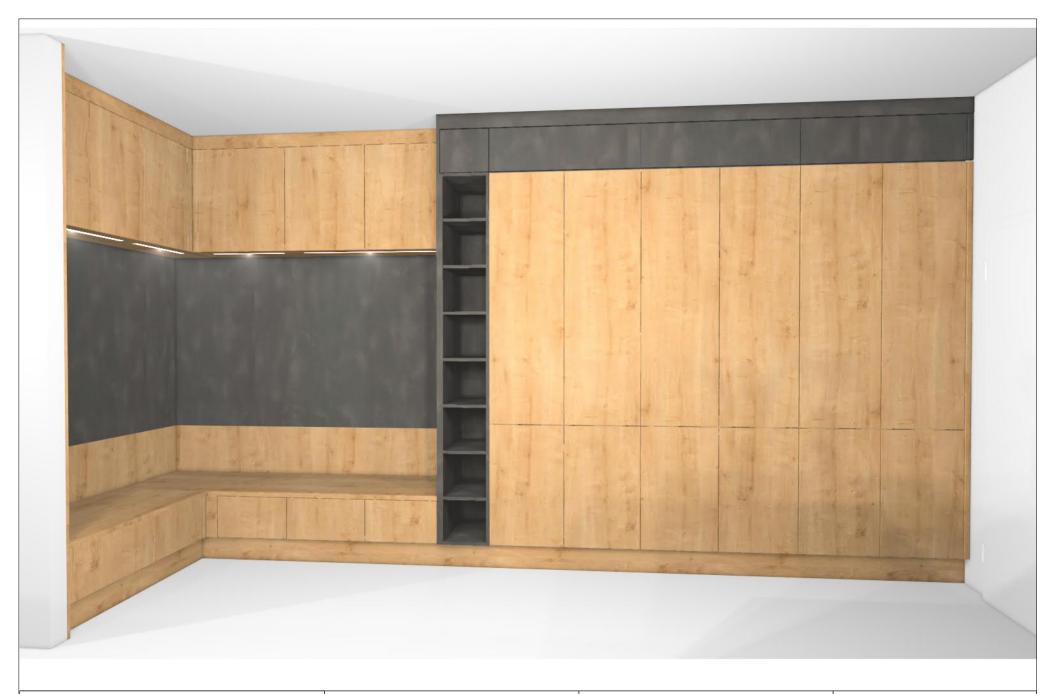

KPS designstudio

© by German Kitchen Center

View:

Date: 07.05.2020

Perspective / Scale-to-fit

Leicht Collection 2020 EN Manufacturer:

241 MINERA Program:

Handle: 80916 Profile griprail 809.284

Worktop col.:

The images are only to provide a graphical overview; they don't fit precisely. There may be differences in the colours and grain patterns. Front arrangement subject to modification for manufacturer reasons.