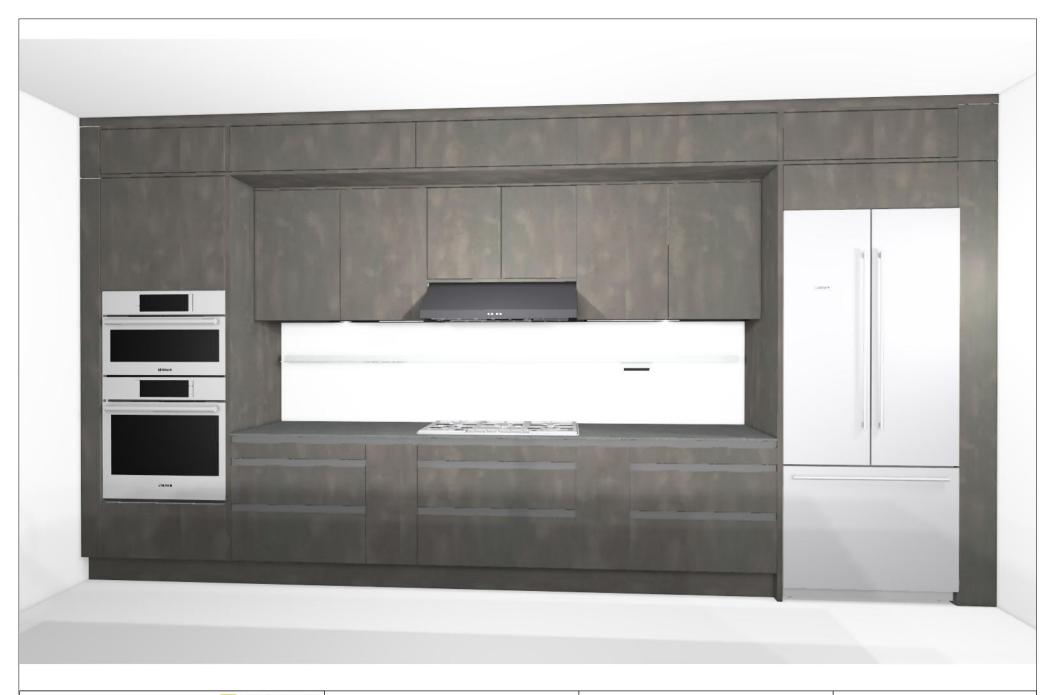

KPS designstudio

© by German Kitchen Center

View:

Date: 07.05.2020

View: Perspective / Scale-to-fit

Leicht Collection 2020 EN Manufacturer:

241 MINERA Program:

Handle: 80916 Profile griprail 809.284

Worktop col.:

The images are only to provide a graphical overview; they don't fit precisely. There may be differences in the colours and grain patterns. Front arrangement subject to modification for manufacturer reasons.