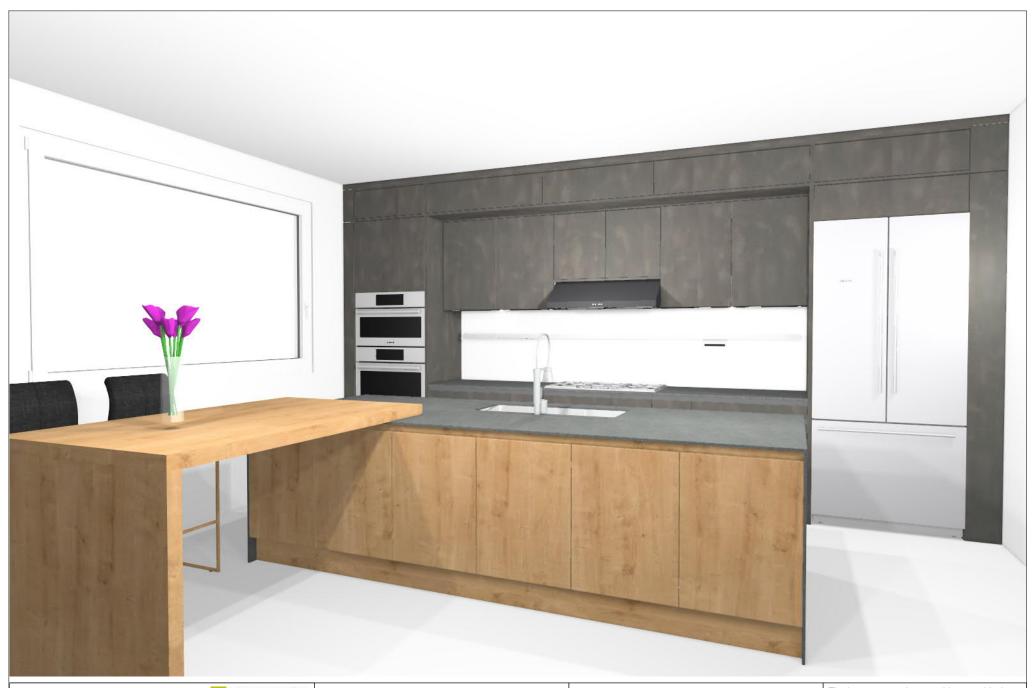

© by German Kitchen Center

Commission:

Design:

\_

**Date:** 07.05.2020

View: Perspective / Scale-to-fit

Manufacturer: Leicht Collection 2020 EN

Program: 241 MINERA

Handle: 80916 Profile griprail 809.284

Worktop col.:

The images are only to provide a graphical overview; they don't fit precisely. There may be differences in the colours and grain patterns. Front arrangement subject to modification for manufacturer reasons.