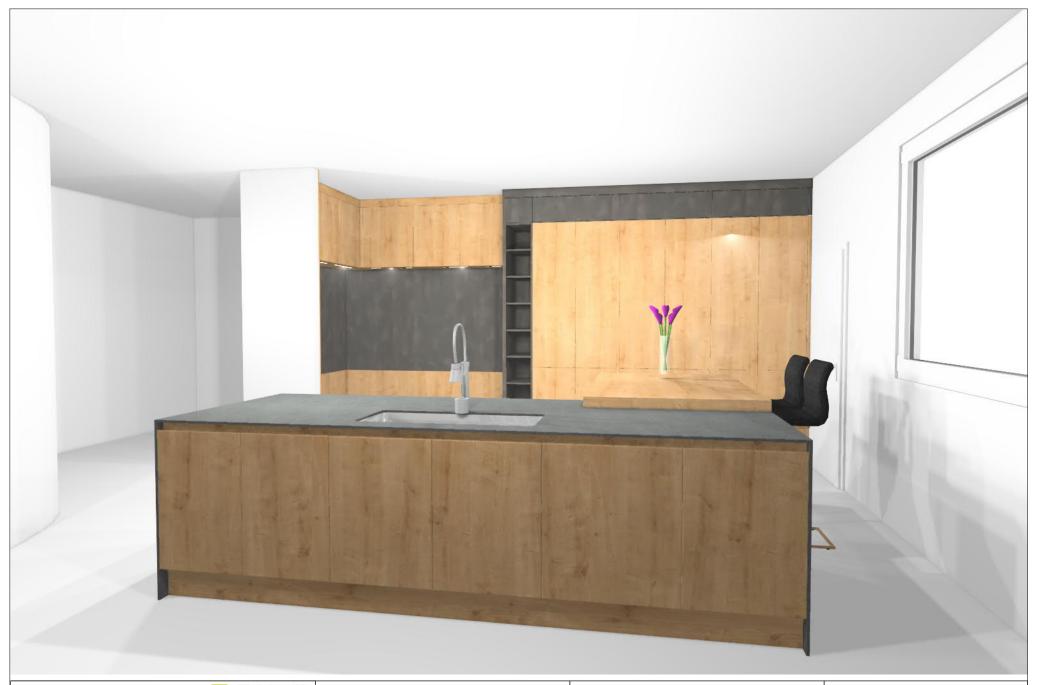

KPS designstudio

Commission:

Design:

Date:

Perspective / Scale-to-fit

07.05.2020

Leicht Collection 2020 EN Manufacturer:

241 MINERA Program:

80916 Profile griprail 809.284 Handle:

Worktop col.:

The images are only to provide a graphical overview; they don't fit precisely. There may be differences in the colours and grain patterns. Front arrangement subject to modification for manufacturer reasons.