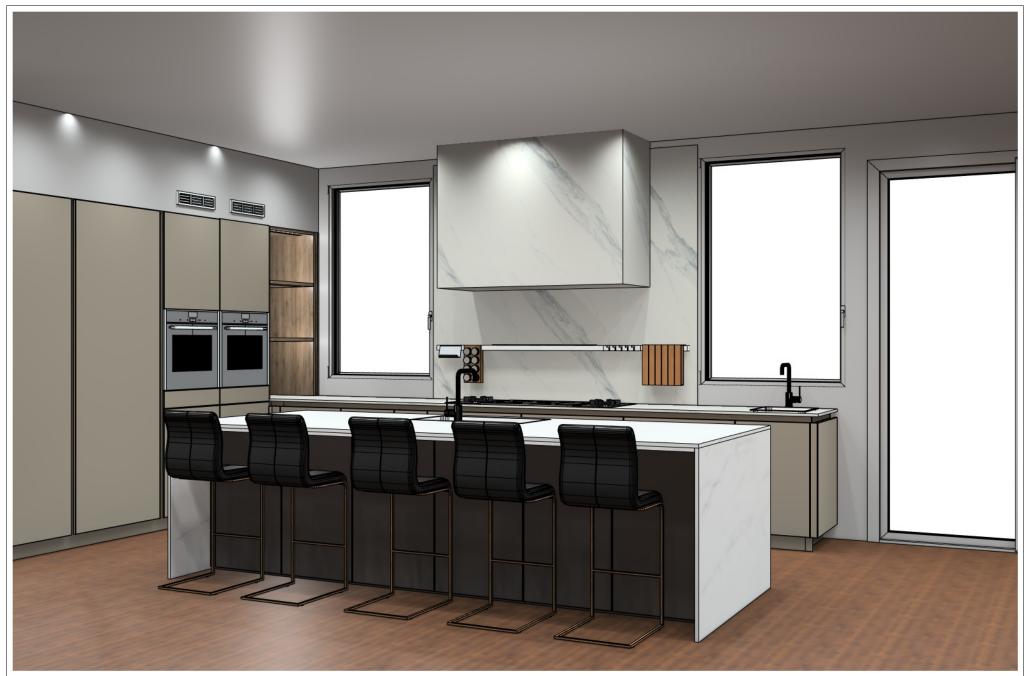

KPS designstudio

© by German Kitchen Center 191 Amsterdam Ave New York ,NY 10023

Design:

Date: 01.07.2022

Manufacturer: Leicht Collection 2022 EN

Program: 753 F 45-C

88605 Recessed handle horiz. 886.134 ol Handle:

Worktop col.:

The images are only to provide a graphical overview; they don't fit precisely. There may be differences in the colours and grain patterns. Front arrangement subject to modification for manufacturer reasons.

KPS designstudio

© by German Kitchen Center 191 Amsterdam Ave New York ,NY 10023 View:

Perspective /

Design:

Date: 01.07.2022

View:

Manufacturer: Leicht Collection 2022 EN

Program: 753 F 45-C

88605 Recessed handle horiz. 886.134 ol Handle:

Worktop col.:

The images are only to provide a graphical overview; they don't fit precisely. There may be differences in the colours and grain patterns. Front arrangement subject to modification for manufacturer reasons.