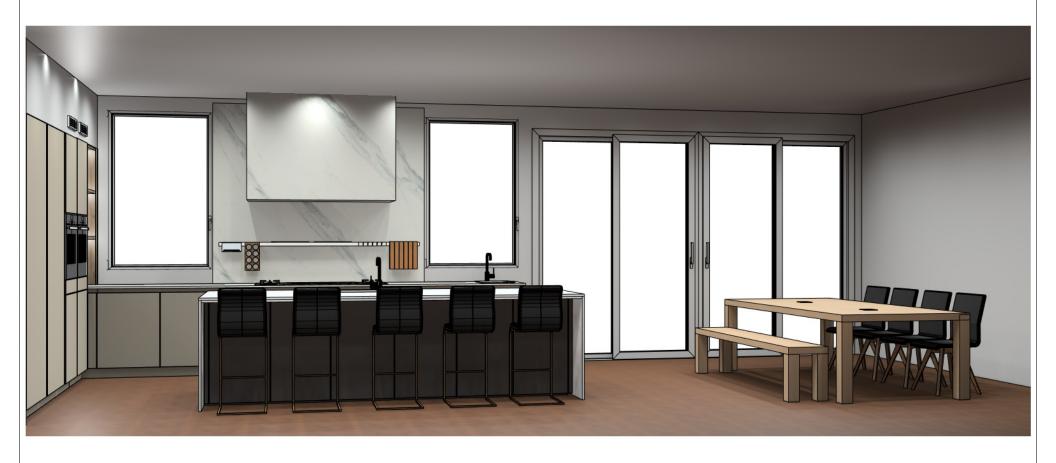

KPS designstudio

© by German Kitchen Center 191 Amsterdam Ave New York ,NY 10023

Design:

Date: 01.07.2022

Manufacturer: Leicht Collection 2022 EN

Program: 753 F 45-C

88605 Recessed handle horiz. 886.134 ol Handle:

Worktop col.:

The images are only to provide a graphical overview; they don't fit precisely. There may be differences in the colours and grain patterns. Front arrangement subject to modification for manufacturer reasons.

KPS designstudio

© by German Kitchen Center 191 Amsterdam Ave New York ,NY 10023 View:

Perspective /

Design:

Date: 01.07.2022

View:

Manufacturer: Leicht Collection 2022 EN

Program: 753 F 45-C

88605 Recessed handle horiz. 886.134 ol Handle:

Worktop col.:

The images are only to provide a graphical overview; they don't fit precisely. There may be differences in the colours and grain patterns. Front arrangement subject to modification for manufacturer reasons.