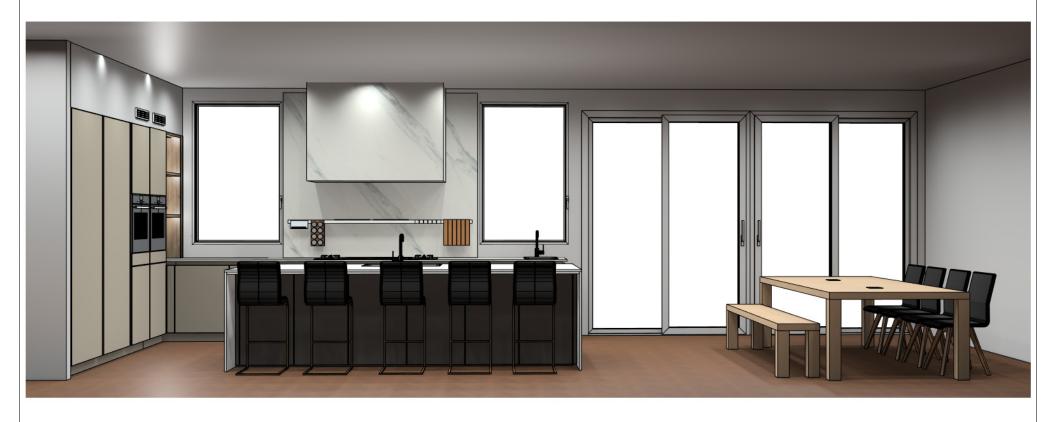

Design:

Date: 01.07.2022

View: Perspective /

Manufacturer: Leicht Collection 2022 EN

**Program:** 753 F 45-C

Handle: 88605 Recessed handle horiz. 886.134 ol

Worktop col.:

The images are only to provide a graphical overview; they don't fit precisely. There may be differences in the colours and grain patterns. Front arrangement subject to modification for manufacturer reasons.

KPS designstudio

© by German Kitchen Center 191 Amsterdam Ave New York ,NY 10023

Design:

Date: 01.07.2022

View: Perspective /

Manufacturer: Leicht Collection 2022 EN

**Program:** 753 F 45-C

Handle: 88605 Recessed handle horiz. 886.134 ol

Worktop col.:

The images are only to provide a graphical overview; they don't fit precisely. There may be differences in the colours and grain patterns. Front arrangement subject to modification for manufacturer reasons.