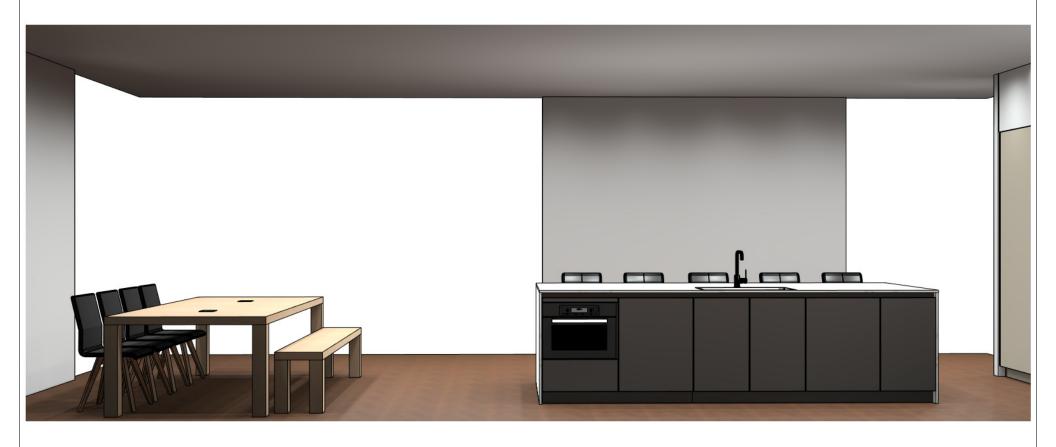

Design:

Date: 01.07.2022

View: Perspective /

Manufacturer: Leicht Collection 2022 EN

**Program:** 753 F 45-C

Handle: 88605 Recessed handle horiz. 886.134 ol

Worktop col.:

The images are only to provide a graphical overview; they don't fit precisely. There may be differences in the colours and grain patterns. Front arrangement subject to modification for manufacturer reasons.

KPS designstudio

© by German Kitchen Center 191 Amsterdam Ave New York ,NY 10023

Design:

Date: 01.07.2022

View: Perspective /

Manufacturer: Leicht Collection 2022 EN

**Program:** 753 F 45-C

Handle: 88605 Recessed handle horiz. 886.134 ol

Worktop col.:

The images are only to provide a graphical overview; they don't fit precisely. There may be differences in the colours and grain patterns. Front arrangement subject to modification for manufacturer reasons.