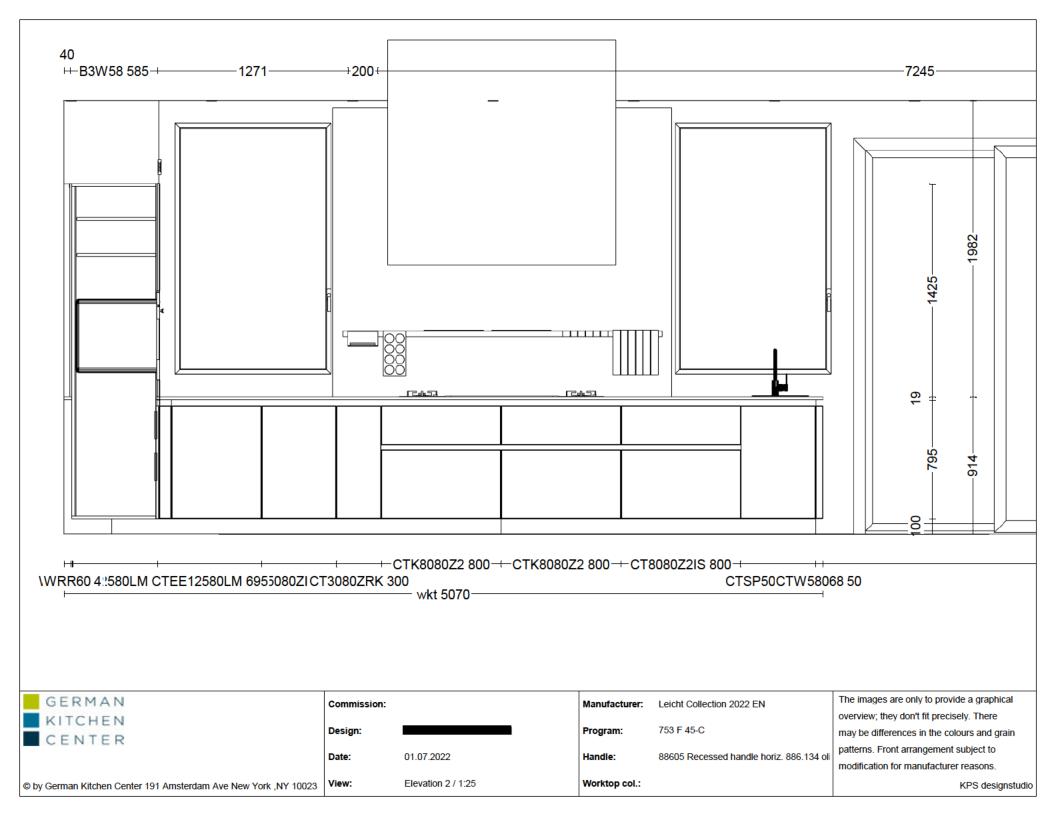

KPS designstudio

© by German Kitchen Center 191 Amsterdam Ave New York ,NY 10023

Commission:

Design:

View:

Date:

01.07.2022

Elevation 7 / 1:16

Manufacturer:

Leicht Collection 2022 EN

Program:

753 F 45-C

Handle:

88605 Recessed handle horiz. 886.134 oli

Worktop col.:

The images are only to provide a graphical overview; they don't fit precisely. There may be differences in the colours and grain patterns. Front arrangement subject to modification for manufacturer reasons.