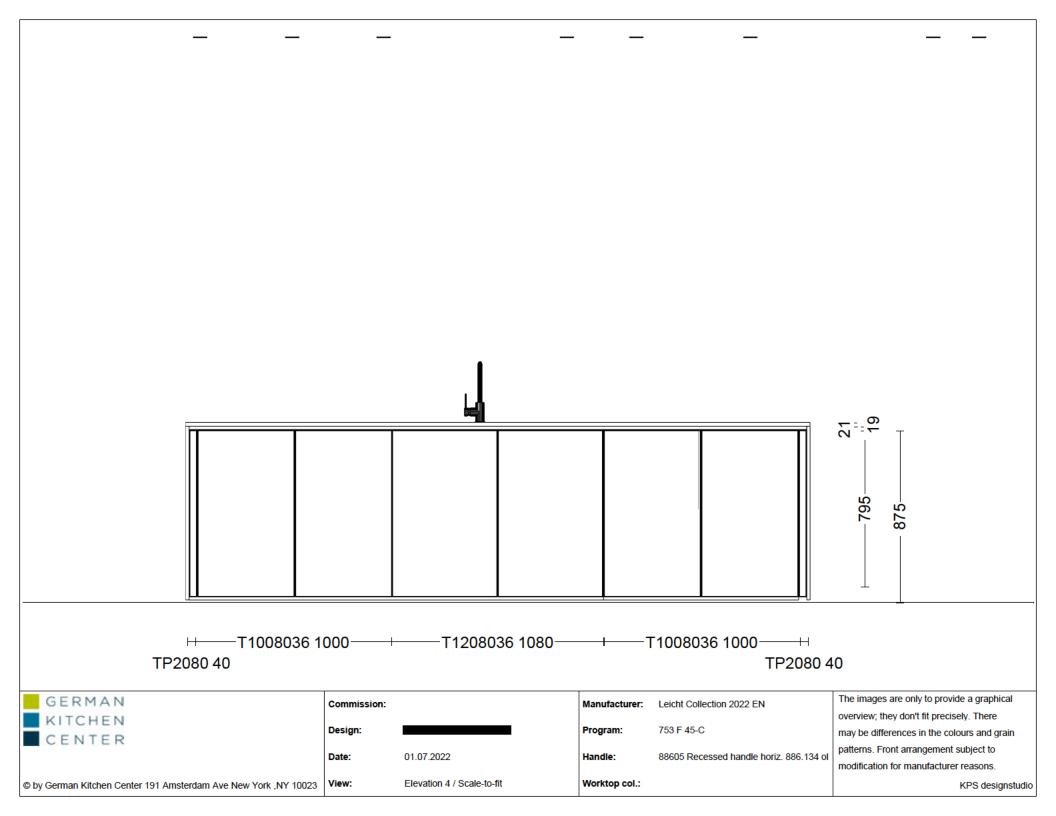

KPS designstudio

© by German Kitchen Center 191 Amsterdam Ave New York ,NY 10023

Commission:

Design:

View:

Date:

01.07.2022

Elevation 7 / 1:16

Manufacturer:

Leicht Collection 2022 EN

Program:

753 F 45-C

Handle:

88605 Recessed handle horiz. 886.134 oli

Worktop col.:

The images are only to provide a graphical overview; they don't fit precisely. There may be differences in the colours and grain patterns. Front arrangement subject to modification for manufacturer reasons.