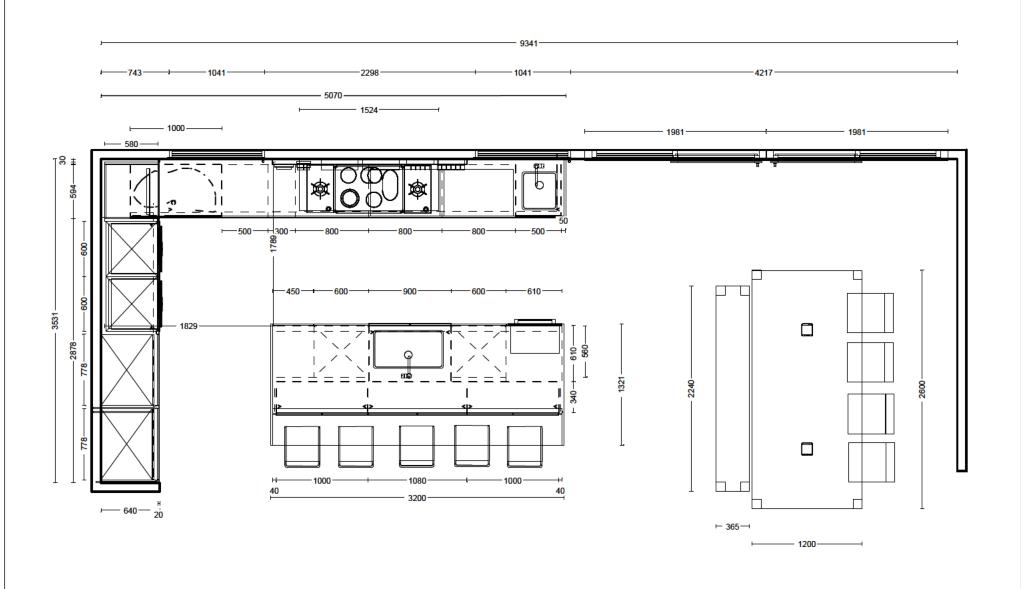

© by German Kitchen Center 191 Amsterdam Ave New York ,NY 10023

Commission:

Design: 01.07.2022

Plan / 1:41

View:

Manufacturer: Leicht Collection 2022 EN

Program: 753 F 45-C

Handle: 88605 Recessed handle horiz. 886.134 oli

Worktop col.:

The images are only to provide a graphical overview; they don't fit precisely. There may be differences in the colours and grain patterns. Front arrangement subject to modification for manufacturer reasons.