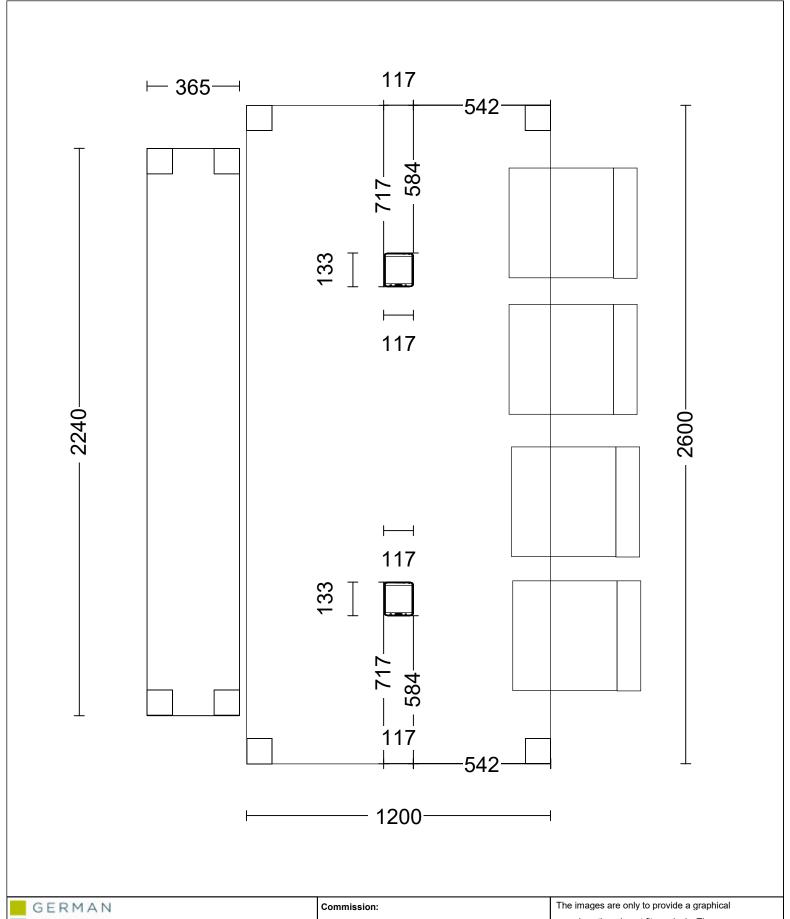

KPS designstudio

View: Plan / 1:14

Manufacturer: Leicht Collection 2022 EN

**Program:** 753 F 45-C

Handle: 88605 Recessed handle horiz. 886.13

Worktop col.:

The images are only to provide a graphical overview; they do not fit precisely. There may be differences in the colours and grain patterns. Front arrangement subject to modification for manufacturer reason.