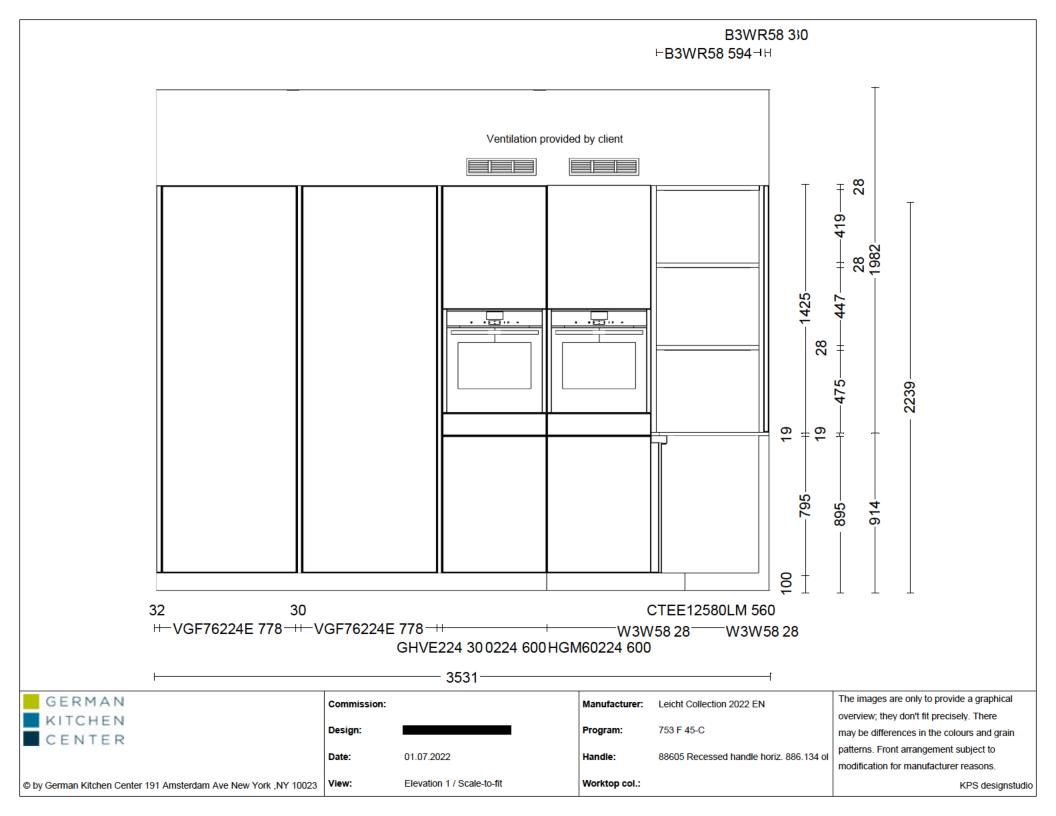

KPS designstudio

© by German Kitchen Center 191 Amsterdam Ave New York ,NY 10023

Commission:

Design:

View:

Date:

01.07.2022

Elevation 7 / 1:16

Manufacturer:

Leicht Collection 2022 EN

Program:

753 F 45-C

Handle:

88605 Recessed handle horiz. 886.134 oli

Worktop col.:

The images are only to provide a graphical overview; they don't fit precisely. There may be differences in the colours and grain patterns. Front arrangement subject to modification for manufacturer reasons.