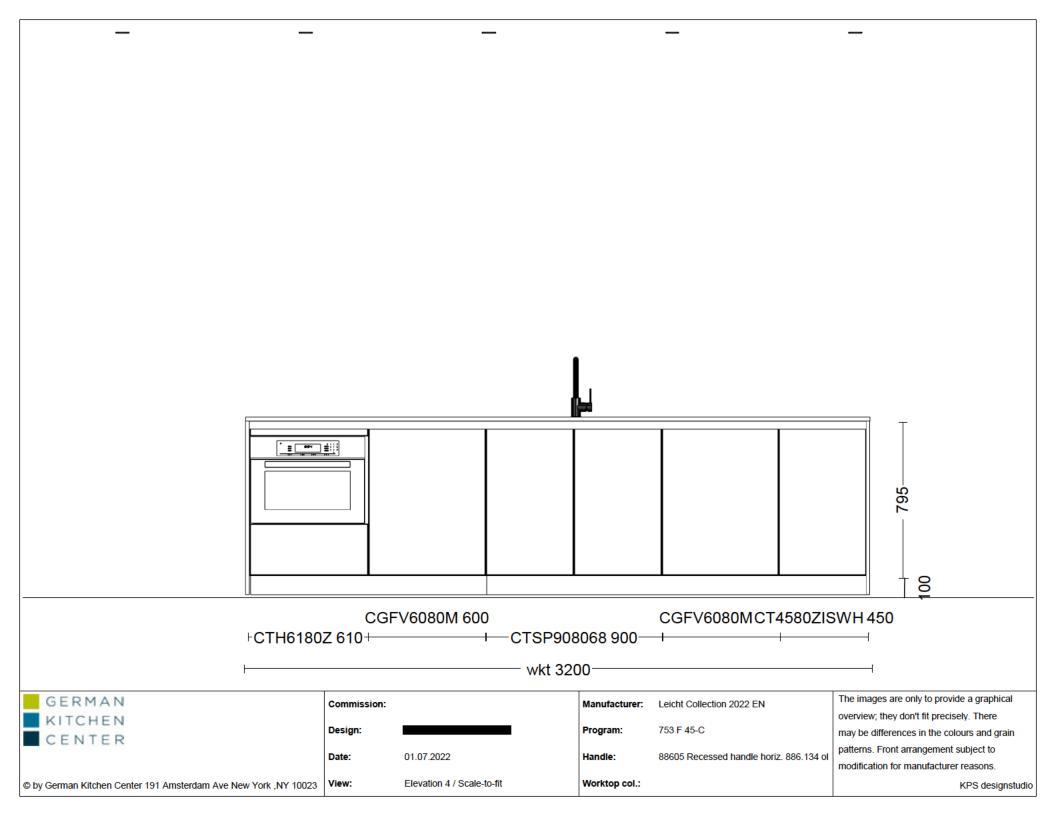

© by German Kitchen Center 191 Amsterdam Ave New York ,NY 10023

Commission:

Design: 01.07.2022

Plan / 1:41

View:

Manufacturer: Leicht Collection 2022 EN

Program: 753 F 45-C

Handle: 88605 Recessed handle horiz. 886.134 oli

Worktop col.:

The images are only to provide a graphical overview; they don't fit precisely. There may be differences in the colours and grain patterns. Front arrangement subject to modification for manufacturer reasons.