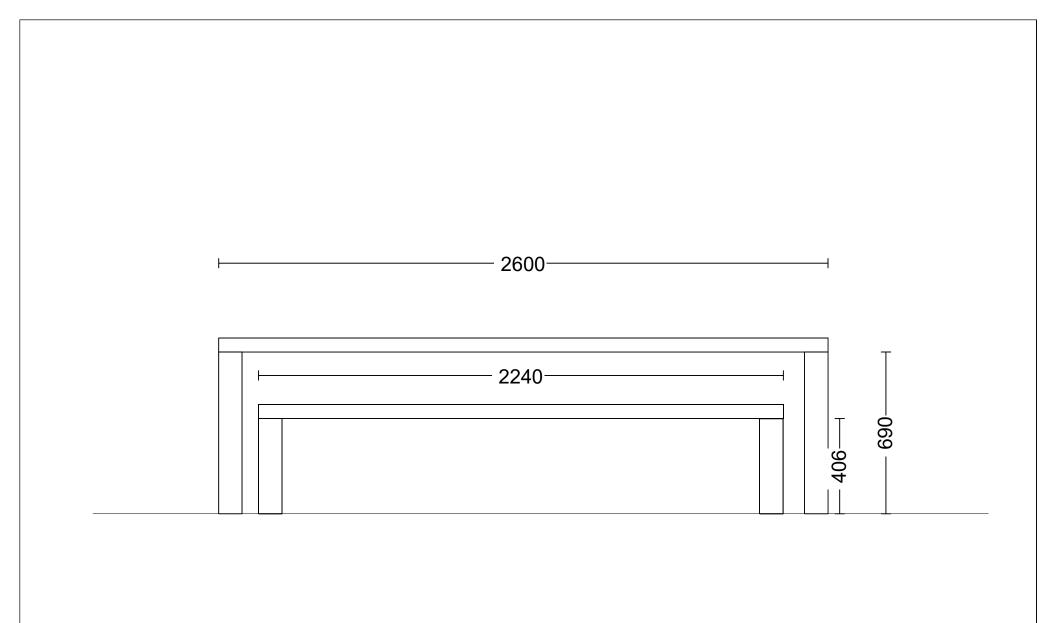

KPS designstudio

View: Plan / 1:14

Manufacturer: Leicht Collection 2022 EN

**Program:** 753 F 45-C

Handle: 88605 Recessed handle horiz. 886.13

Worktop col.:

The images are only to provide a graphical overview; they do not fit precisely. There may be differences in the colours and grain patterns. Front arrangement subject to modification for manufacturer reason.

Datum: 02.07.2022 KPS designstudio

© by German Kitchen Center 191 Amsterdam Ave New York ,NY 10023