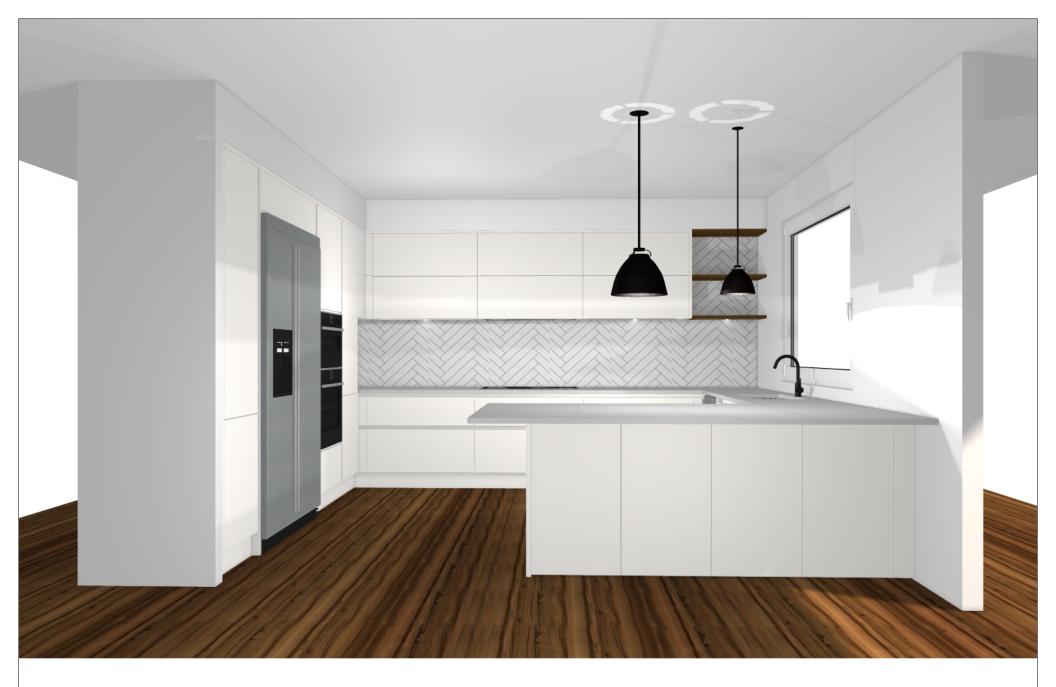

|                                                        | Commission: |                            | Manufacturer  | Leicht Collection 2020 EN         | The images are only to provide a graphic  |
|--------------------------------------------------------|-------------|----------------------------|---------------|-----------------------------------|-------------------------------------------|
| CENTER                                                 | Design:     |                            | Program:      | 753 F 45-C                        | overview; they don't fit precisely. There |
|                                                        |             |                            | J             |                                   | may be differences in the colours and gr  |
|                                                        | Date:       | 27.10.2020                 | Handle:       | 88604 Recessed handle horiz. 886. | patterns. Front arrangement subject to    |
| © by German Kitchen Center LLC 191 Amsterdam Ave New Y | View:       | Perspective / Scale-to-fit | Worktop col.: |                                   | modification for manufacturer reasons.    |