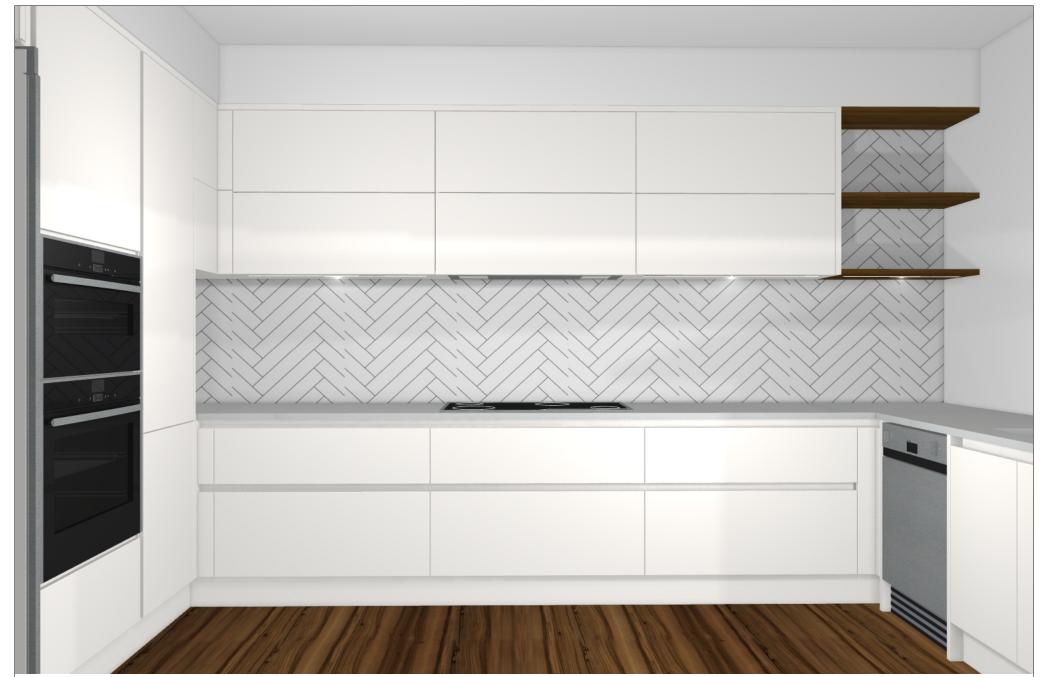

|                                          |                   | Commission: |                            | Manufacturer  | Leicht Collection 2020 EN         | The images are only to provide a graphic  |
|------------------------------------------|-------------------|-------------|----------------------------|---------------|-----------------------------------|-------------------------------------------|
|                                          | KITCHEN<br>CENTER | Design:     |                            | Program:      | 753 F 45-C                        | overview; they don't fit precisely. There |
|                                          |                   | Ū           |                            |               |                                   | may be differences in the colours and gr  |
|                                          |                   | Date:       | 27.10.2020                 | Handle:       | 88604 Recessed handle horiz. 886. | patterns. Front arrangement subject to    |
| © by German Kitchen Center LLC 191 Amste | erdam Ave New Y   | View:       | Perspective / Scale-to-fit | Worktop col.: |                                   | modification for manufacturer reasons.    |