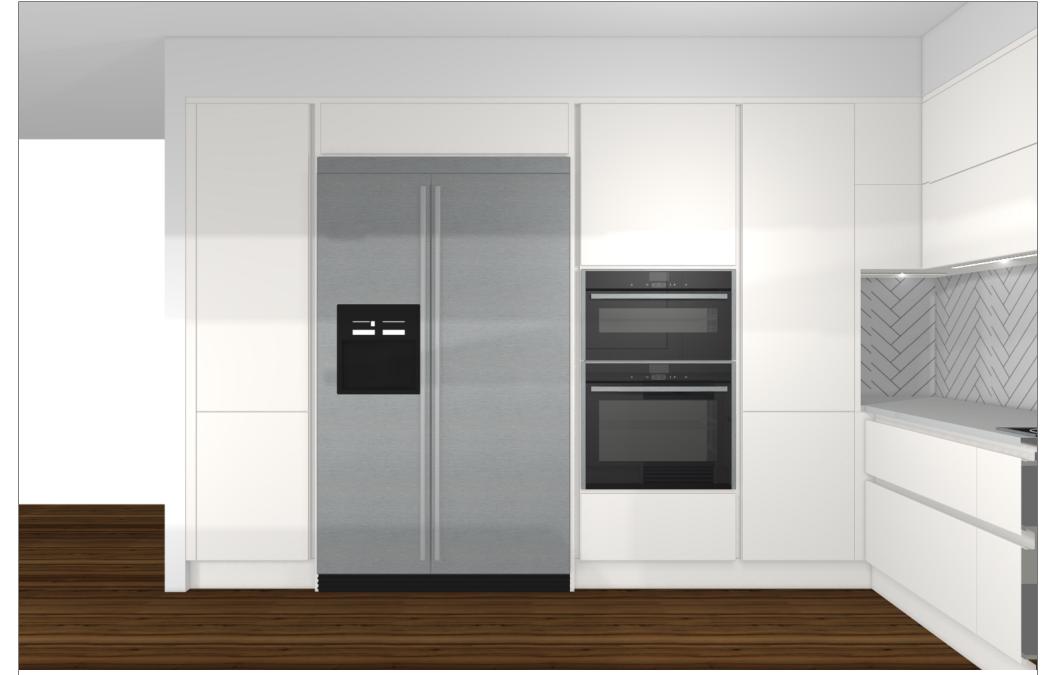

|                                                        | Commission: |                            | Manufacturer  | Leicht Collection 2020 EN         | The images are only to provide a graphic  |
|--------------------------------------------------------|-------------|----------------------------|---------------|-----------------------------------|-------------------------------------------|
| CENTER                                                 | Design:     | Р                          | Program:      | 753 F 45-C                        | overview; they don't fit precisely. There |
|                                                        |             |                            |               |                                   | may be differences in the colours and gr  |
|                                                        | Date:       | 27.10.2020                 | Handle:       | 88604 Recessed handle horiz. 886. | patterns. Front arrangement subject to    |
| © by German Kitchen Center LLC 191 Amsterdam Ave New Y | View:       | Perspective / Scale-to-fit | Worktop col.: |                                   | modification for manufacturer reasons.    |