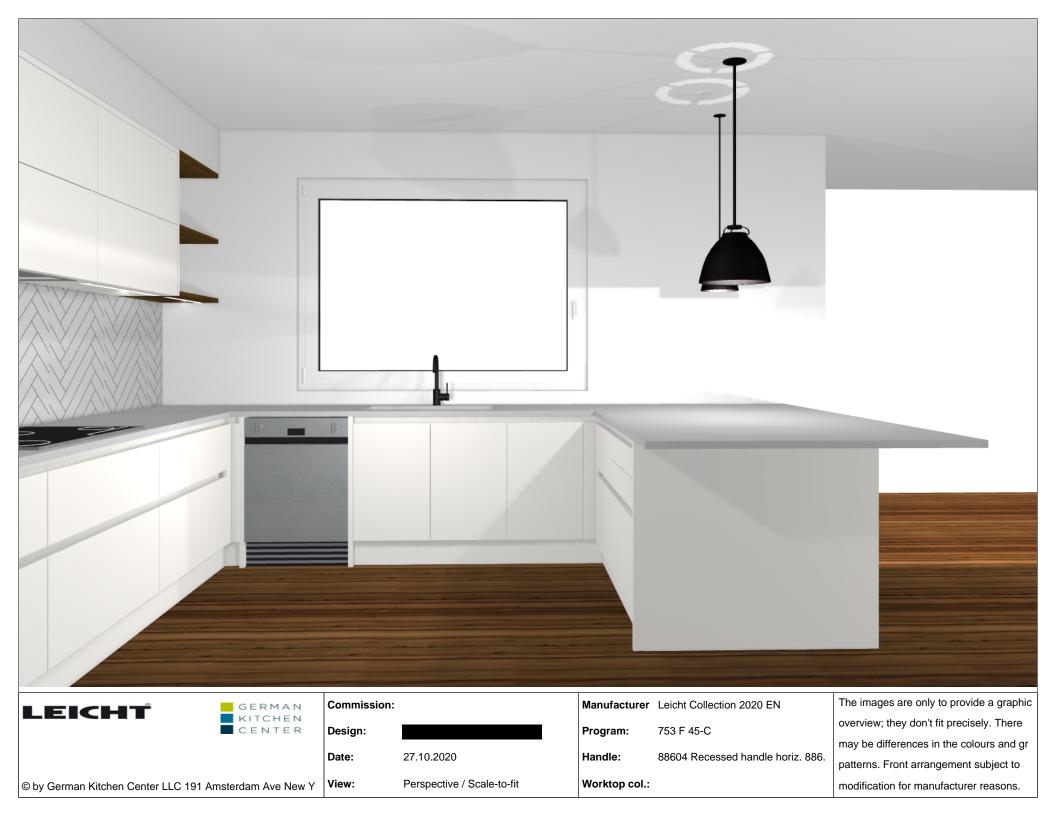

|                                                        | Commission: |                            | Manufacturer  | Leicht Collection 2020 EN | The images are only to provide a graphic  |
|--------------------------------------------------------|-------------|----------------------------|---------------|---------------------------|-------------------------------------------|
| KITCHEN<br>CENTER                                      | Design:     |                            | Program:      | 753 F 45-C                | overview; they don't fit precisely. There |
|                                                        | J J         | 27.10.2020                 | Handle:       |                           | may be differences in the colours and gr  |
|                                                        | Date:       |                            |               |                           | patterns. Front arrangement subject to    |
| © by German Kitchen Center LLC 191 Amsterdam Ave New Y | View:       | Perspective / Scale-to-fit | Worktop col.: |                           | modification for manufacturer reasons.    |