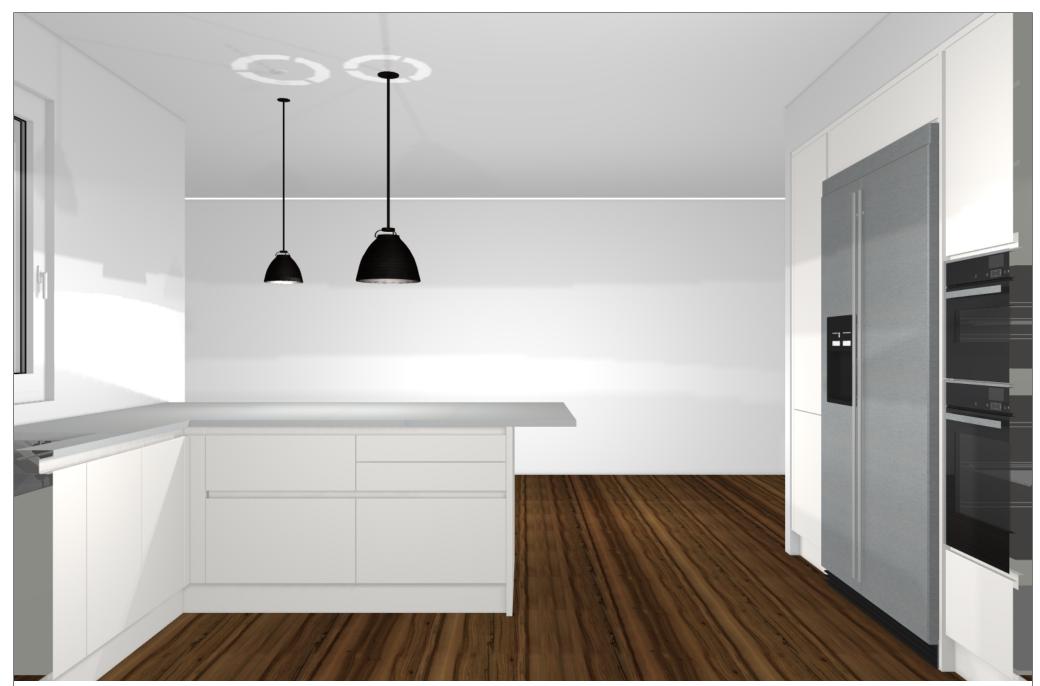

|                                                        | Commission: |                            | Manufacturer  | Leicht Collection 2020 EN         | The images are only to provide a graphic  |
|--------------------------------------------------------|-------------|----------------------------|---------------|-----------------------------------|-------------------------------------------|
| CENTER                                                 | Design:     |                            | Program:      | 753 F 45-C                        | overview; they don't fit precisely. There |
|                                                        |             |                            | J             |                                   | may be differences in the colours and gr  |
|                                                        | Date:       | 27.10.2020                 | Handle:       | 88604 Recessed handle horiz. 886. | patterns. Front arrangement subject to    |
| © by German Kitchen Center LLC 191 Amsterdam Ave New Y | View:       | Perspective / Scale-to-fit | Worktop col.: |                                   | modification for manufacturer reasons.    |