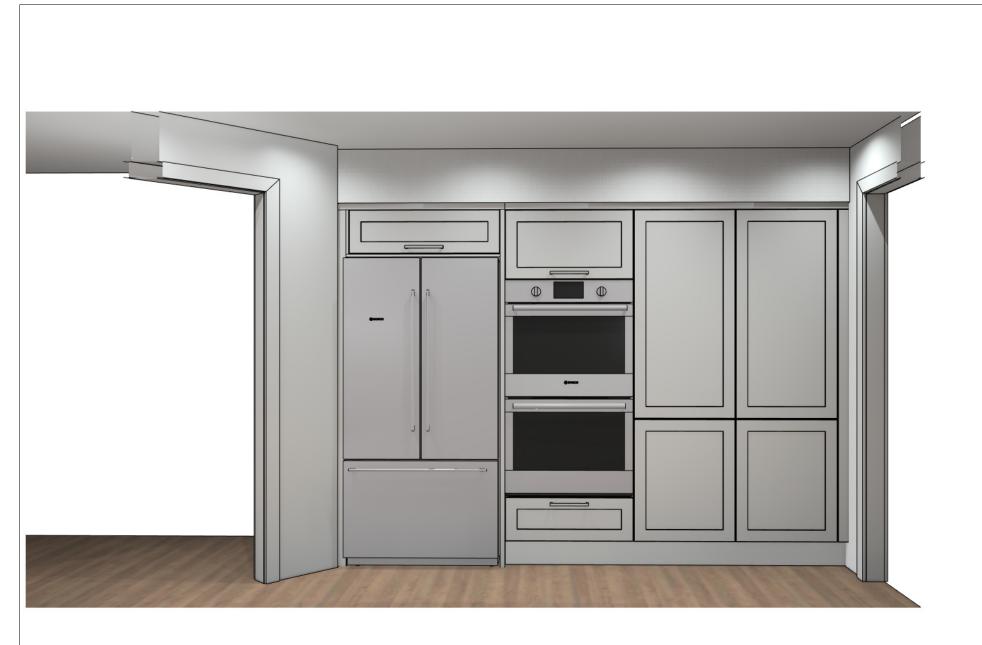

Design:

Date: 13.09.2022

Perspective /

Manufacturer: Leicht Collection 2022 EN

Program: 561 CARRÉ-FS

584 Metal bow handle 584.404 brushed ni Handle:

Worktop col.:

The images are only to provide a graphical overview; they don't fit precisely. There may be differences in the colours and grain patterns. Front arrangement subject to modification for manufacturer reasons.

KPS designstudio

© by German Kitchen Center 191 Amsterdam Ave New York ,NY 10023

Design:

Date: 13.09.2022

View: Perspective /

Manufacturer: Leicht Collection 2022 EN

Program: 561 CARRÉ-FS

\_

Handle:

Worktop col.:

584 Metal bow handle 584.404 brushed ni

The images are only to provide a graphical overview; they don't fit precisely. There may be differences in the colours and grain patterns. Front arrangement subject to modification for manufacturer reasons.