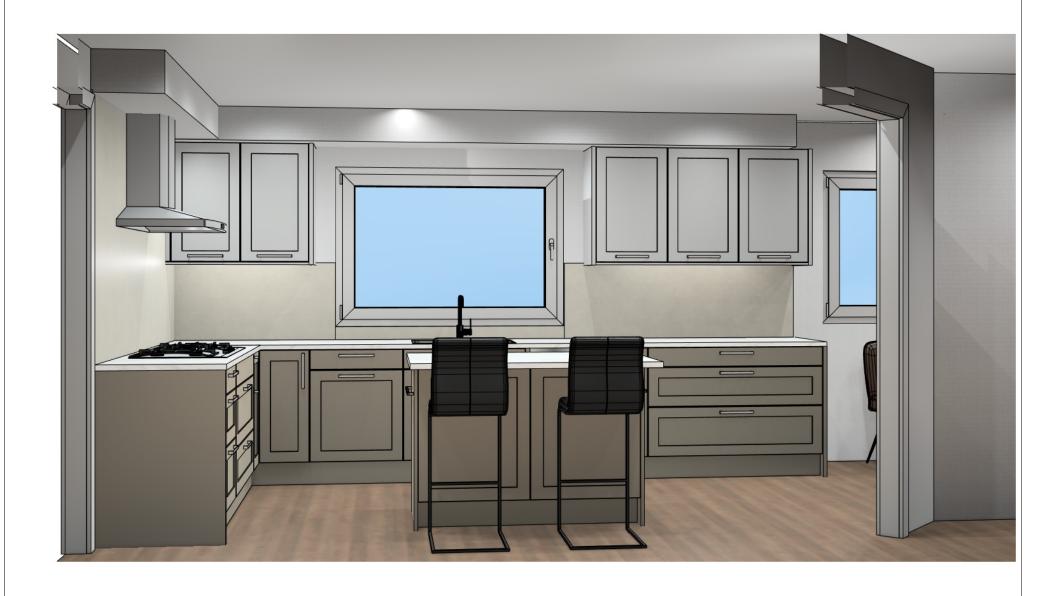

KPS designstudio

© by German Kitchen Center 191 Amsterdam Ave New York ,NY 10023

Design:

**Date:** 13.09.2022

/iew: Perspective /

Manufacturer: Leicht Collection 2022 EN

Program: 561 CARRÉ-FS

Handle: 584 Metal bow handle 584.404 brushed ni

Worktop col.:

The images are only to provide a graphical overview; they don't fit precisely. There may be differences in the colours and grain patterns. Front arrangement subject to modification for manufacturer reasons.