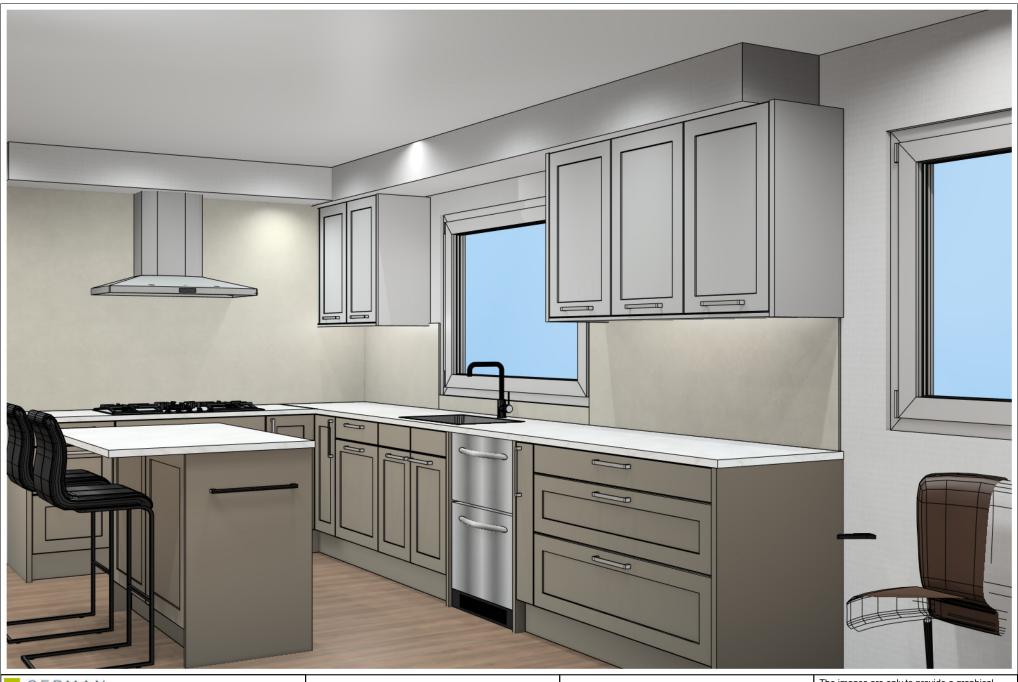

Design:

Date: 13.09.2022

Perspective /

Manufacturer: Leicht Collection 2022 EN

Program: 561 CARRÉ-FS

584 Metal bow handle 584.404 brushed ni Handle:

Worktop col.:

The images are only to provide a graphical overview; they don't fit precisely. There may be differences in the colours and grain patterns. Front arrangement subject to modification for manufacturer reasons.

KPS designstudio

© by German Kitchen Center 191 Amsterdam Ave New York ,NY 10023

Design:

Date: 13.09.2022

View: Perspective /

Manufacturer: Leicht Collection 2022 EN

Program: 561 CARRÉ-FS

\_

Handle:

Worktop col.:

584 Metal bow handle 584.404 brushed ni

The images are only to provide a graphical overview; they don't fit precisely. There may be differences in the colours and grain patterns. Front arrangement subject to modification for manufacturer reasons.