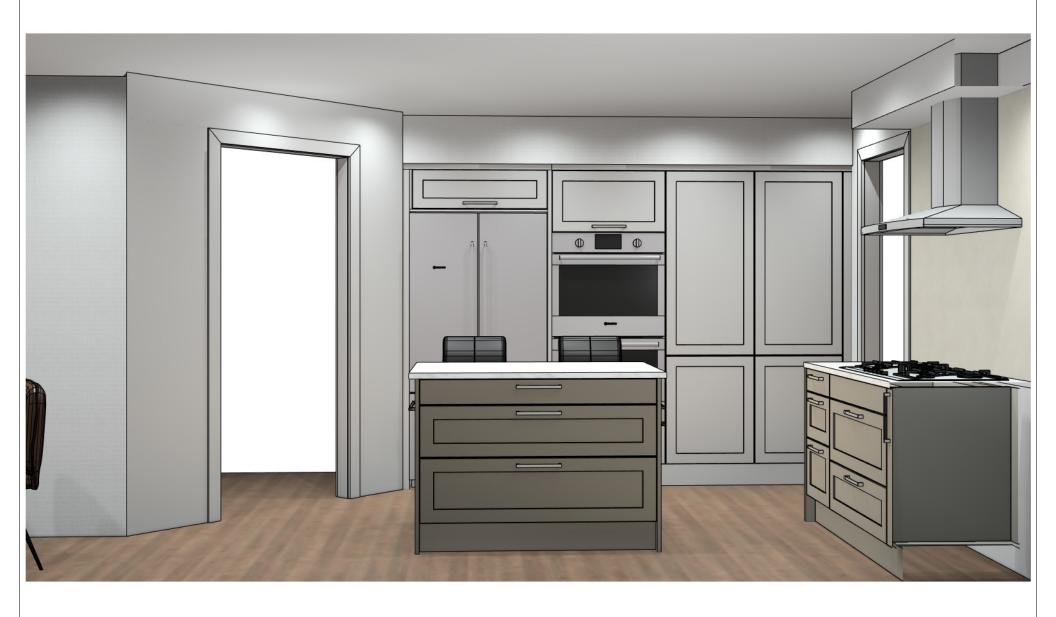

KPS designstudio

© by German Kitchen Center 191 Amsterdam Ave New York ,NY 10023

Design:

Date: 13.09.2022

View:

Manufacturer: Leicht Collection 2022 EN

Program: 561 CARRÉ-FS

Worktop col.:

Handle: 584 Metal bow handle 584.404 brushed ni

The images are only to provide a graphical overview; they don't fit precisely. There may be differences in the colours and grain patterns. Front arrangement subject to modification for manufacturer reasons.