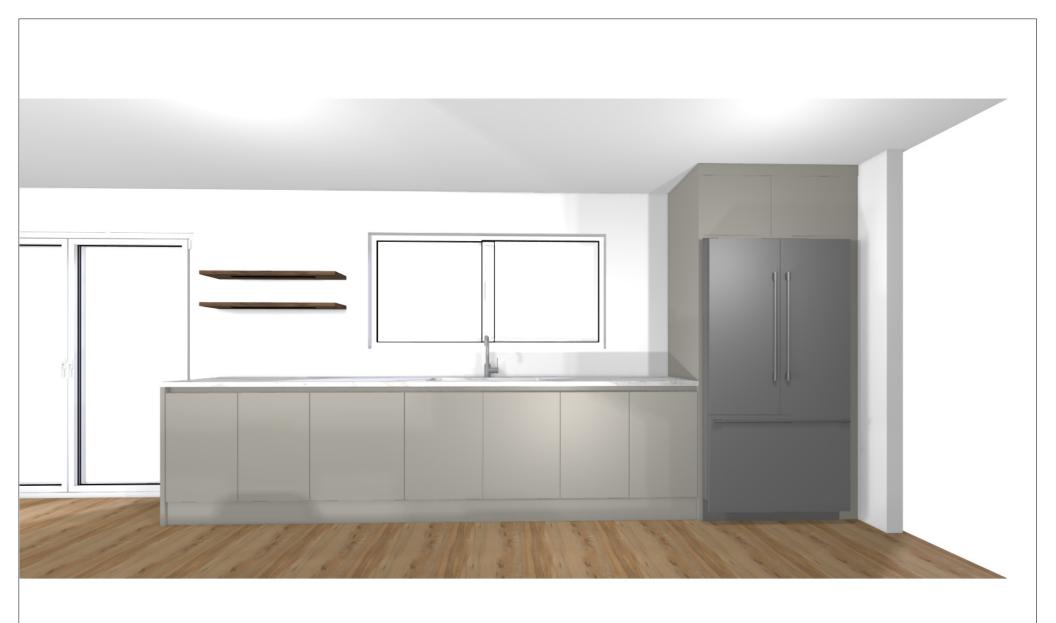

KPS designstudio

© by German Kitchen Center 191 Amsterdam Ave New York ,NY 10023

Perspective / Scale-to-fit

Date: 25.01.2021

Perspective / Scale-to-fit

Leicht Collection 2020 EN Manufacturer:

753 F 45-C Program:

Handle: 88606 Recessed handle horiz, 886,130

Worktop col.: 229 fjord oak The images are only to provide a graphical overview; they don't fit precisely. There may be differences in the colours and grain patterns. Front arrangement subject to modification for manufacturer reasons.