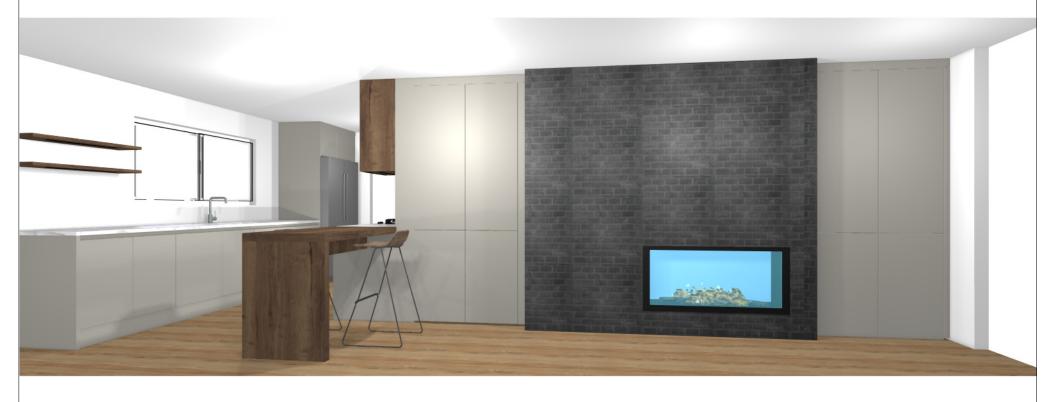

Commission:

Design:

Date: 25.01.2021

Leicht Collection 2020 EN Manufacturer:

753 F 45-C Program:

Handle: 88606 Recessed handle horiz, 886,130

Worktop col.: 229 fjord oak The images are only to provide a graphical overview; they don't fit precisely. There may be differences in the colours and grain patterns. Front arrangement subject to modification for manufacturer reasons.

KPS designstudio

© by German Kitchen Center 191 Amsterdam Ave New York ,NY 10023

Perspective / Scale-to-fit

Date:

25.01.2021

Manufacturer:

Leicht Collection 2020 EN

Program:

753 F 45-C

Handle:

88606 Recessed handle horiz, 886,130

Worktop col.: 229 fjord oak

The images are only to provide a graphical overview; they don't fit precisely. There may be differences in the colours and grain patterns. Front arrangement subject to modification for manufacturer reasons.