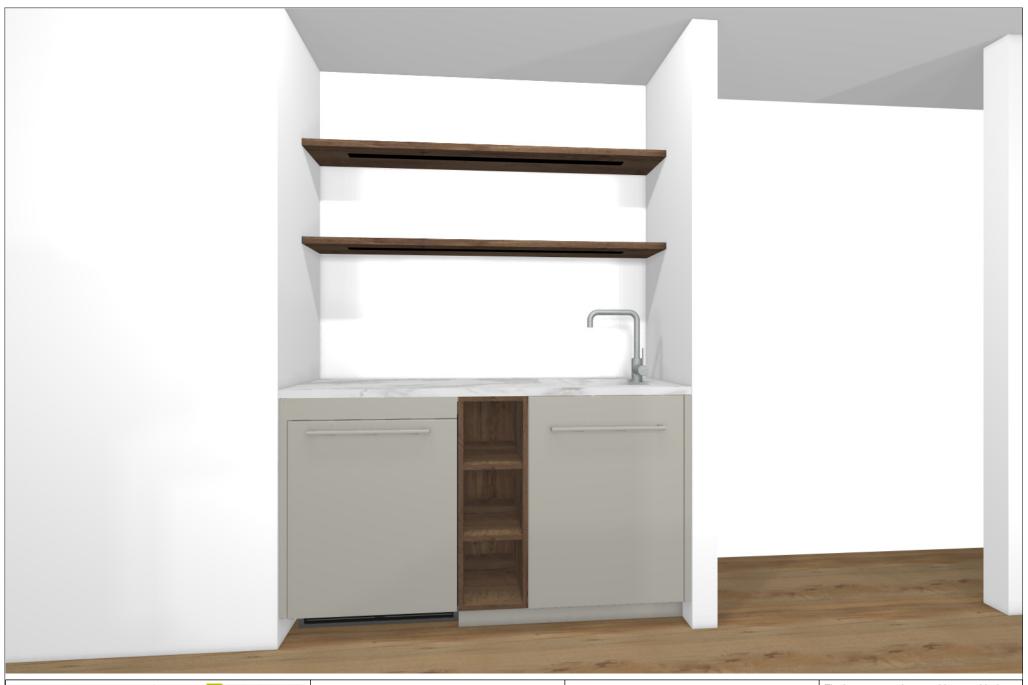

KPS designstudio

© by German Kitchen Center 191 Amsterdam Ave New York ,NY 10023

Perspective / Scale-to-fit

Date: 25.01.2021

Perspective / Scale-to-fit

Leicht Collection 2020 EN Manufacturer:

753 F 45-C Program:

Handle: 88606 Recessed handle horiz, 886,130

Worktop col.: 229 fjord oak The images are only to provide a graphical overview; they don't fit precisely. There may be differences in the colours and grain patterns. Front arrangement subject to modification for manufacturer reasons.

KPS designstudio

© by German Kitchen Center 191 Amsterdam Ave New York ,NY 10023

Commission:

Design:

Date: 25.01.2021

ew: Perspective / Scale-to-fit

Manufacturer:

Leicht Collection 2020 EN