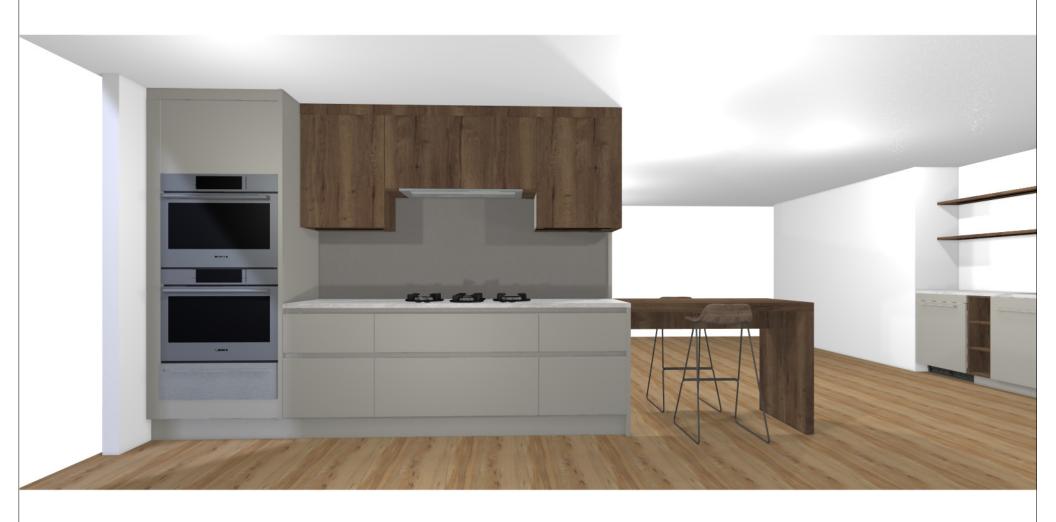

Commission:

Design:

Date: 25.01.2021

Leicht Collection 2020 EN Manufacturer:

753 F 45-C Program:

Handle: 88606 Recessed handle horiz, 886,130

Worktop col.: 229 fjord oak The images are only to provide a graphical overview; they don't fit precisely. There may be differences in the colours and grain patterns. Front arrangement subject to modification for manufacturer reasons.

KPS designstudio

© by German Kitchen Center 191 Amsterdam Ave New York ,NY 10023

Perspective / Scale-to-fit

Date:

25.01.2021

Manufacturer:

Leicht Collection 2020 EN

Program:

753 F 45-C

Handle:

88606 Recessed handle horiz, 886,130

Worktop col.: 229 fjord oak

The images are only to provide a graphical overview; they don't fit precisely. There may be differences in the colours and grain patterns. Front arrangement subject to modification for manufacturer reasons.