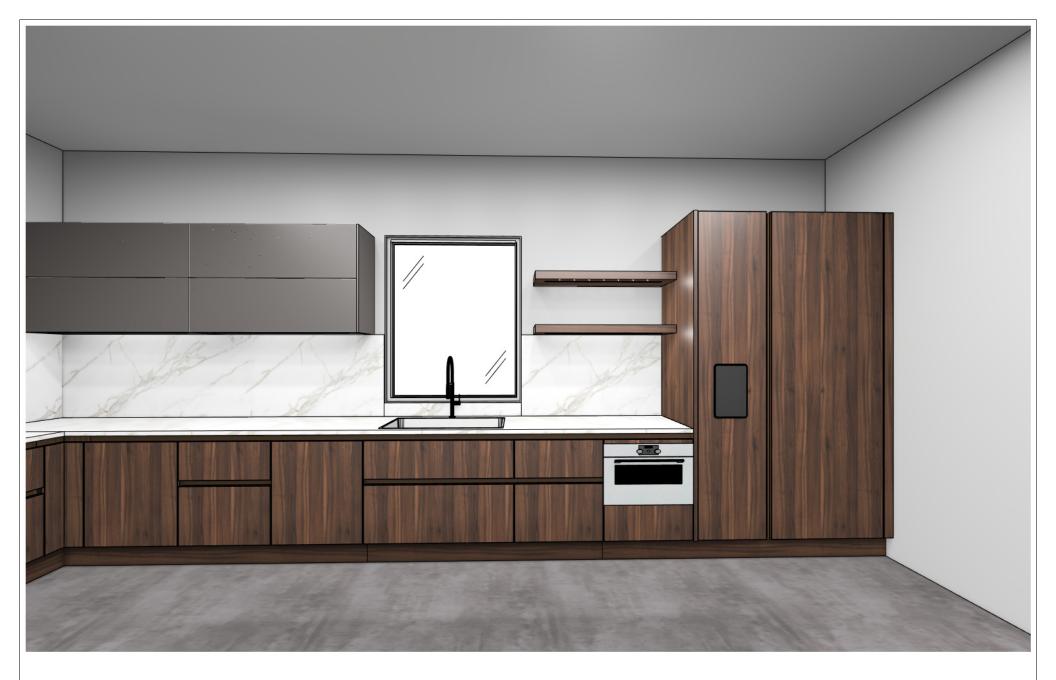

| GERMAN                                                                   | Commission: |               | Manufacturer: | Leicht Collection 2023 EN              | The images are only to provide a graphical  |
|--------------------------------------------------------------------------|-------------|---------------|---------------|----------------------------------------|---------------------------------------------|
| KITCHEN                                                                  |             |               |               |                                        | overview; they don't fit precisely. There   |
| CENTER                                                                   | Design:     |               | Program:      | 719 ORLANDO-C                          | may be differences in the colours and grain |
| CENTER                                                                   | Date:       | 19.03.2024    | Handle:       | 886A1 Recessed handle horiz. 886.240 w | patterns. Front arrangement subject to      |
|                                                                          | Date.       | 13.03.2024    |               |                                        | modification for manufacturer reasons.      |
| $^{\odot}$ by German Kitchen Center 191 Amsterdam Ave New York ,NY 10023 | View:       | Perspective / | Worktop col.: |                                        | KPS designstudio                            |