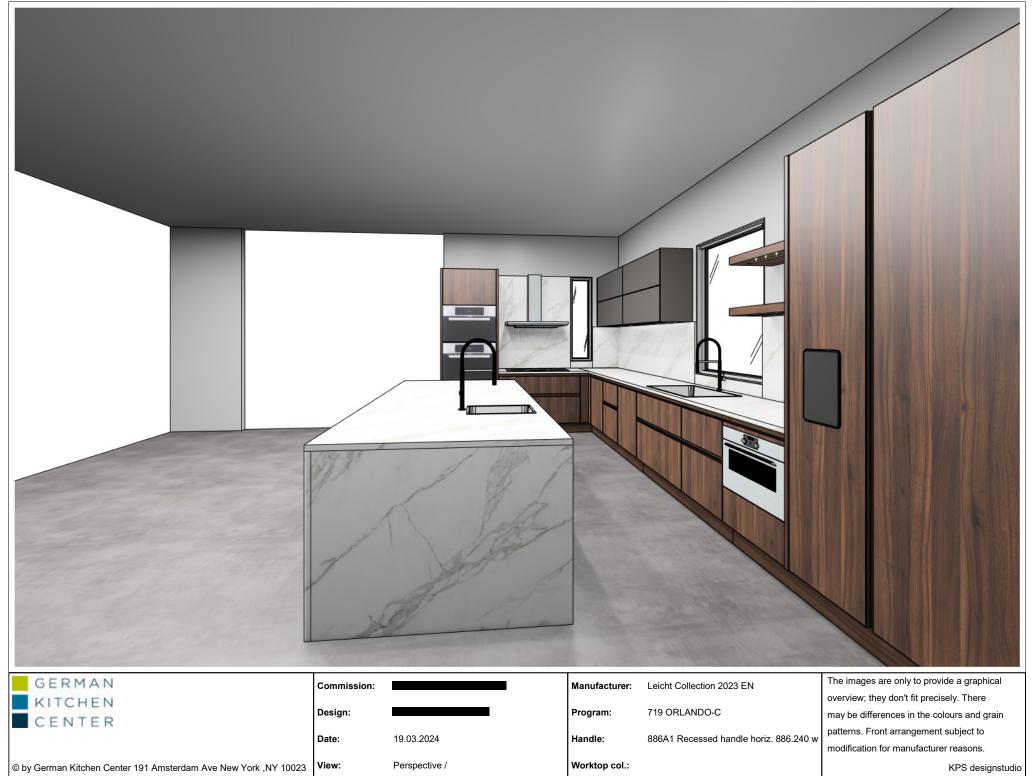

| GERMAN                                                                   | Commission: |               | Manufacturer: | Leicht Collection 2023 EN              | The images are only to provide a graphical  |
|--------------------------------------------------------------------------|-------------|---------------|---------------|----------------------------------------|---------------------------------------------|
| KITCHEN                                                                  |             |               |               |                                        | overview; they don't fit precisely. There   |
| CENTER                                                                   | Design:     |               | Program:      | 719 ORLANDO-C                          | may be differences in the colours and grain |
| CENTER                                                                   | Date:       | 19.03.2024    | Handle:       | 886A1 Recessed handle horiz. 886.240 w | patterns. Front arrangement subject to      |
|                                                                          | Date.       | 13.03.2024    |               |                                        | modification for manufacturer reasons.      |
| $^{\odot}$ by German Kitchen Center 191 Amsterdam Ave New York ,NY 10023 | View:       | Perspective / | Worktop col.: |                                        | KPS designstudio                            |