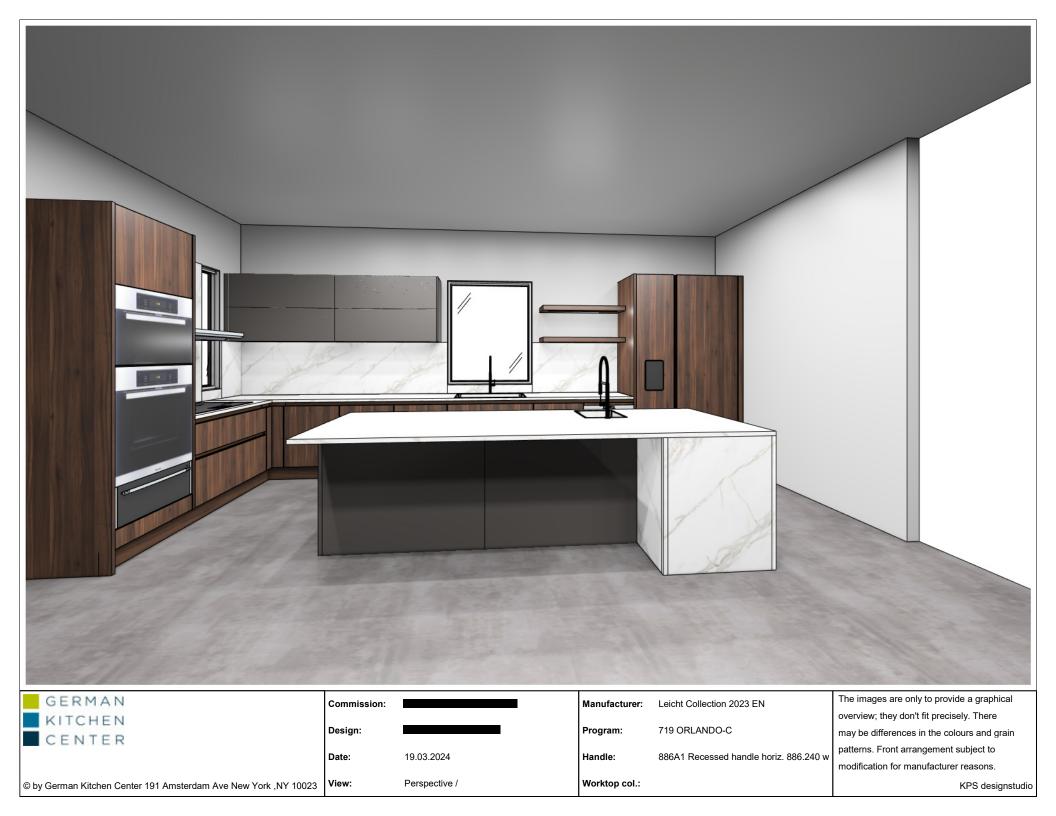

| GERMAN                                                                   | Commission: |               | Manufacturer: | Leicht Collection 2023 EN              | The images are only to provide a graphical  |
|--------------------------------------------------------------------------|-------------|---------------|---------------|----------------------------------------|---------------------------------------------|
| KITCHEN                                                                  |             |               |               |                                        | overview; they don't fit precisely. There   |
| CENTER                                                                   | Design:     |               | Program:      | 719 ORLANDO-C                          | may be differences in the colours and grain |
| CENTER                                                                   | Date:       | 19.03.2024    | Handle:       | 886A1 Recessed handle horiz. 886.240 w | patterns. Front arrangement subject to      |
|                                                                          | Date.       | 13.03.2024    |               |                                        | modification for manufacturer reasons.      |
| $^{\odot}$ by German Kitchen Center 191 Amsterdam Ave New York ,NY 10023 | View:       | Perspective / | Worktop col.: |                                        | KPS designstudio                            |