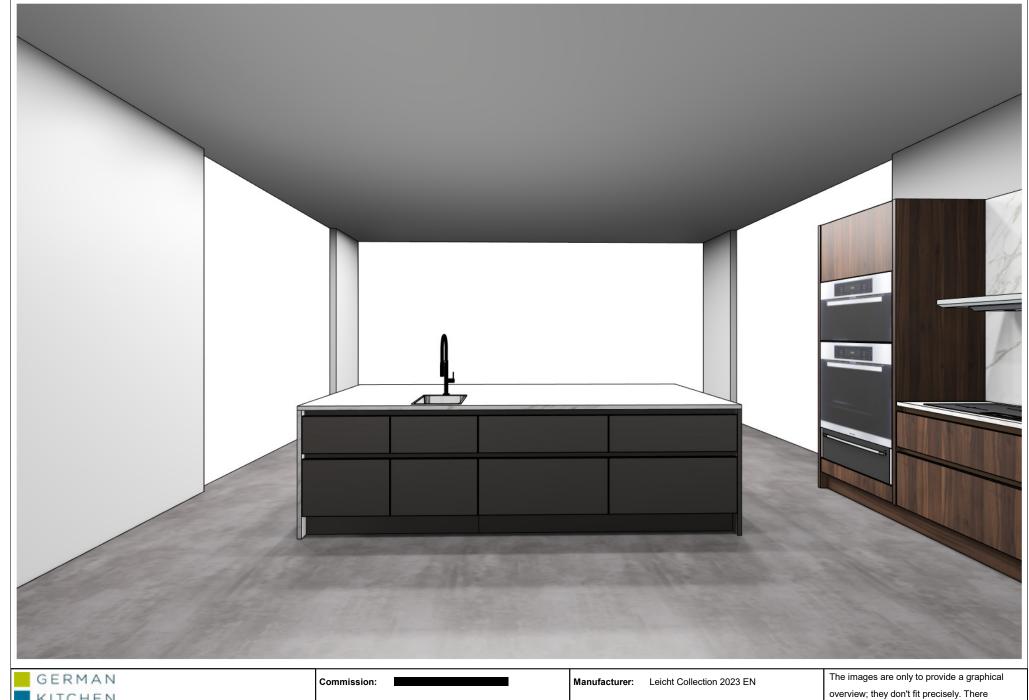

| KPS designstudio |
|------------------|
|------------------|

|   | KITCHEN                                                       |                  |               |               |                                        | overview, they don't in precisely. There    |
|---|---------------------------------------------------------------|------------------|---------------|---------------|----------------------------------------|---------------------------------------------|
|   | CENTER                                                        | Design:<br>Date: |               | Program:      | 719 ORLANDO-C                          | may be differences in the colours and grain |
|   | O E N I E N                                                   |                  | 19.03.2024    | Handle:       | 886A1 Recessed handle horiz, 886,240 w | patterns. Front arrangement subject to      |
|   |                                                               |                  |               |               |                                        | modification for manufacturer reasons.      |
| © | by German Kitchen Center 191 Amsterdam Ave New York ,NY 10023 | View:            | Perspective / | Worktop col.: |                                        | KPS designstudio                            |