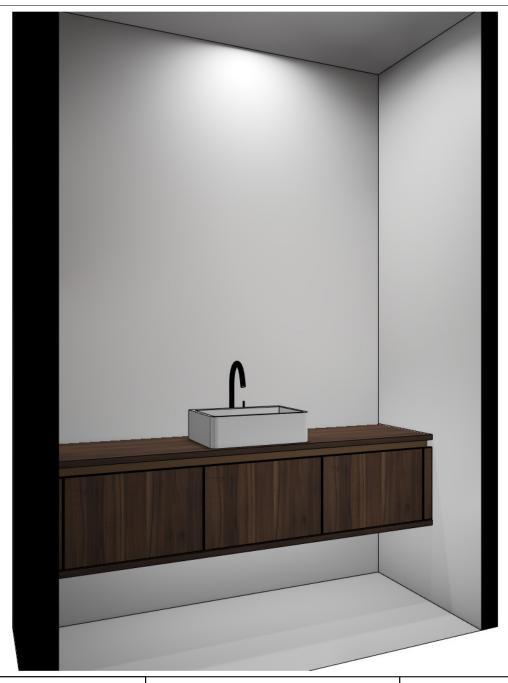

Commission:

Manufacturer:

Handle:

Leicht Collection 2023 EN

Design:

Program: 719 ORLANDO-C

Date:

886A1 Recessed handle horiz. 886.240 w

Worktop col.:

The images are only to provide a graphical overview; they don't fit precisely. There may be differences in the colours and grain patterns. Front arrangement subject to modification for manufacturer reasons.

KPS designstudio

© by German Kitchen Center 191 Amsterdam Ave New York ,NY 10023 View:

Perspective /

19.03.2024

Commission:

Manufacturer:

Leicht Collection 2023 EN

Design:

Program:

719 ORLANDO-C

Date:

Handle:

Worktop col.:

886A1 Recessed handle horiz. 886.240 w

The images are only to provide a graphical overview; they don't fit precisely. There may be differences in the colours and grain patterns. Front arrangement subject to modification for manufacturer reasons.