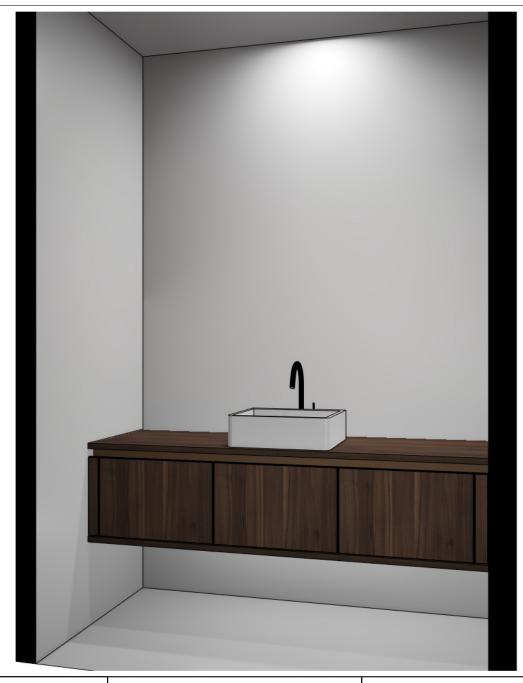

Program:

719 ORLANDO-C

Date:

Handle:

Worktop col.:

886A1 Recessed handle horiz. 886.240 w

The images are only to provide a graphical overview; they don't fit precisely. There may be differences in the colours and grain patterns. Front arrangement subject to modification for manufacturer reasons.

KPS designstudio

© by German Kitchen Center 191 Amsterdam Ave New York ,NY 10023 View:

Perspective /

19.03.2024