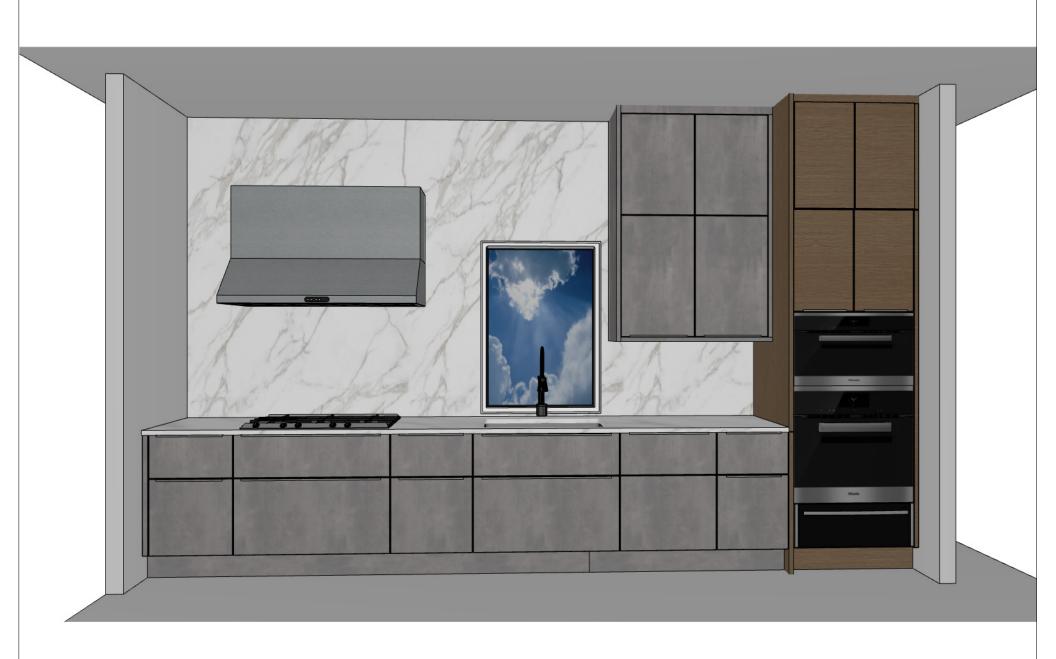

Design:

Date: 26.04.2019

View:

Leicht Collection 2018 EN Manufacturer:

221 IKONO Program:

Handle: 807 Form griprail 807.405

Worktop col.:

The images are only to provide a graphical overview; they don't fit precisely. There may be differences in the colours and grain patterns. Front arrangement subject to modification for manufacturer reasons.

KPS designstudio

© by German Kitchen Center 191 Amsterdam Ave New York

Perspective / Scale-to-fit

Date: 26.04.2019

View: Perspective / Scale-to-fit Manufacturer: Leicht Collection 2018 EN

221 IKONO Program:

Handle: 807 Form griprail 807.405

Worktop col.:

The images are only to provide a graphical overview; they don't fit precisely. There may be differences in the colours and grain patterns. Front arrangement subject to modification for manufacturer reasons.