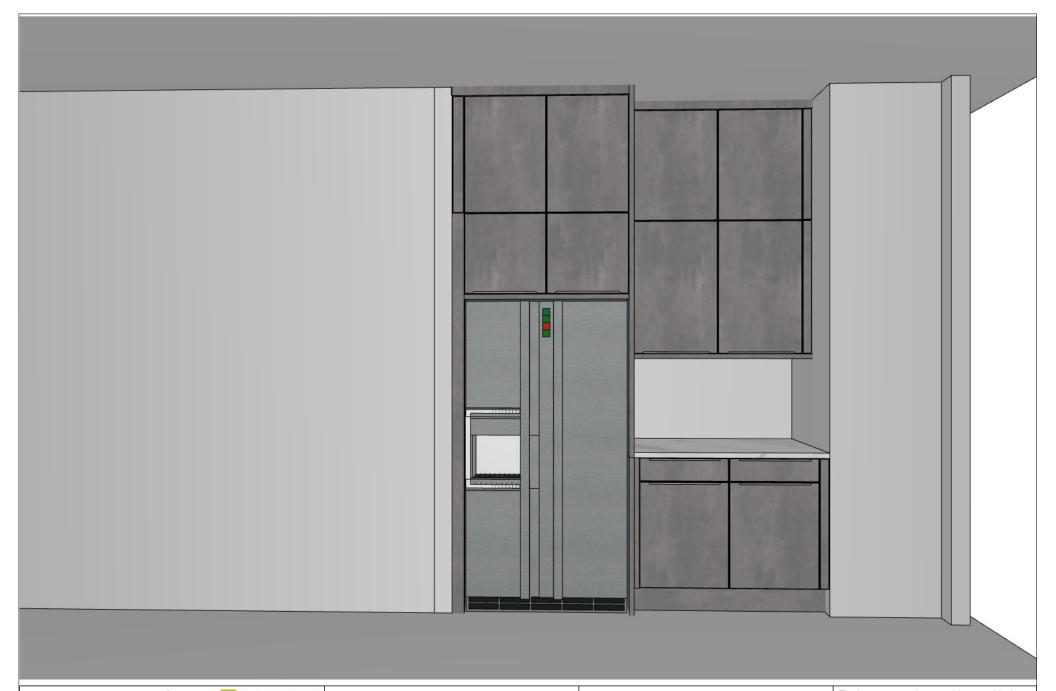

Handle: 807 Form griprail 807.405

Worktop col.:

The images are only to provide a graphical overview; they don't fit precisely. There may be differences in the colours and grain patterns. Front arrangement subject to modification for manufacturer reasons.

KPS designstudio

© by German Kitchen Center 191 Amsterdam Ave New York