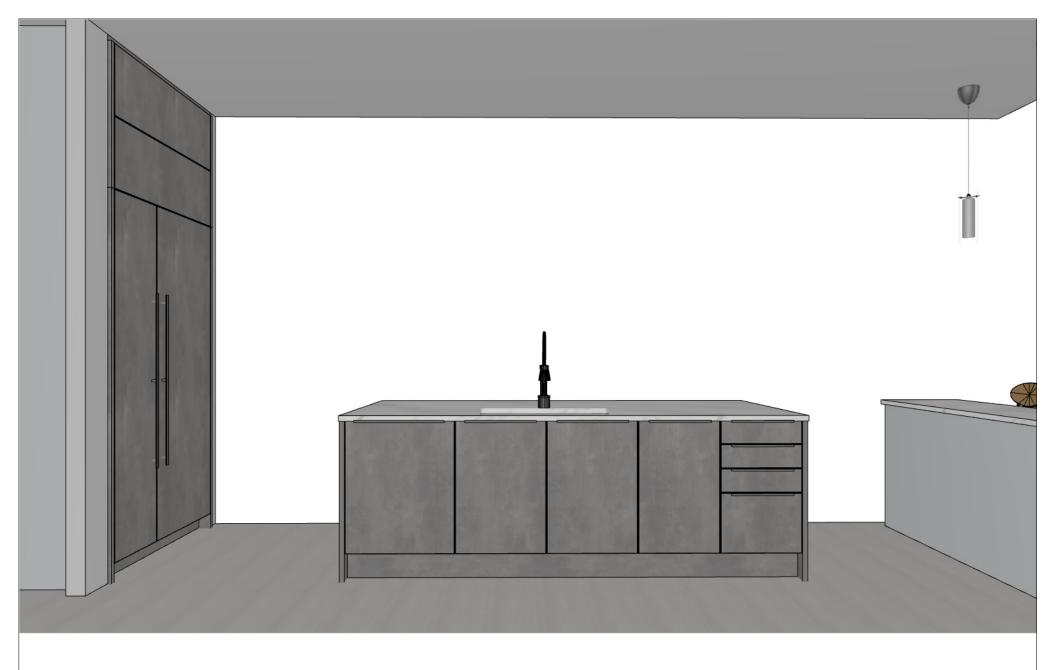

KPS designstudio

| GERM                                                           | AN Commission: |                            |               | Leicht Collection 2018 EN | The images are only to provide a graphical  |
|----------------------------------------------------------------|----------------|----------------------------|---------------|---------------------------|---------------------------------------------|
|                                                                |                |                            |               |                           | overview; they don't fit precisely. There   |
|                                                                | Design:        | (                          | Program:      | 221 IKONO                 | may be differences in the colours and grain |
| CENT                                                           | Date:          | 26.04.2019                 | Handle:       | 807 Form griprail 807.405 | patterns. Front arrangement subject to      |
|                                                                | Date.          | 20.04.2013                 |               |                           | modification for manufacturer reasons.      |
| $^{\odot}$ by German Kitchen Center 191 Amsterdam Ave New York | View:          | Perspective / Scale-to-fit | Worktop col.: |                           | KPS designstudio                            |