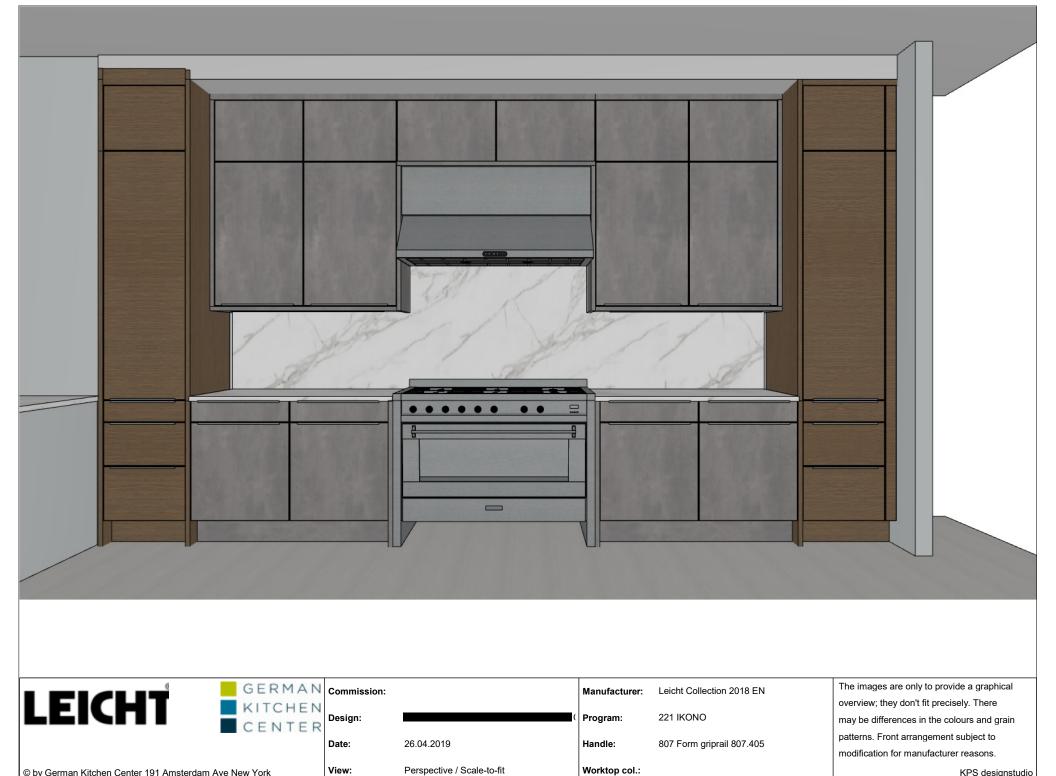

| GERMAN                                                |         |                            | Manufacturer: | Leicht Collection 2018 EN | The images are only to provide a graphical  |  |
|-------------------------------------------------------|---------|----------------------------|---------------|---------------------------|---------------------------------------------|--|
|                                                       |         |                            |               |                           | overview; they don't fit precisely. There   |  |
|                                                       | Design: | (                          | Program:      | 221 IKONO                 | may be differences in the colours and grain |  |
| CENTER                                                | Date:   | 26.04.2019                 | Handle:       | 807 Form griprail 807.405 | patterns. Front arrangement subject to      |  |
|                                                       |         |                            |               |                           | modification for manufacturer reasons.      |  |
| © by German Kitchen Center 191 Amsterdam Ave New York | View:   | Perspective / Scale-to-fit | Worktop col.: |                           | KPS designstudio                            |  |