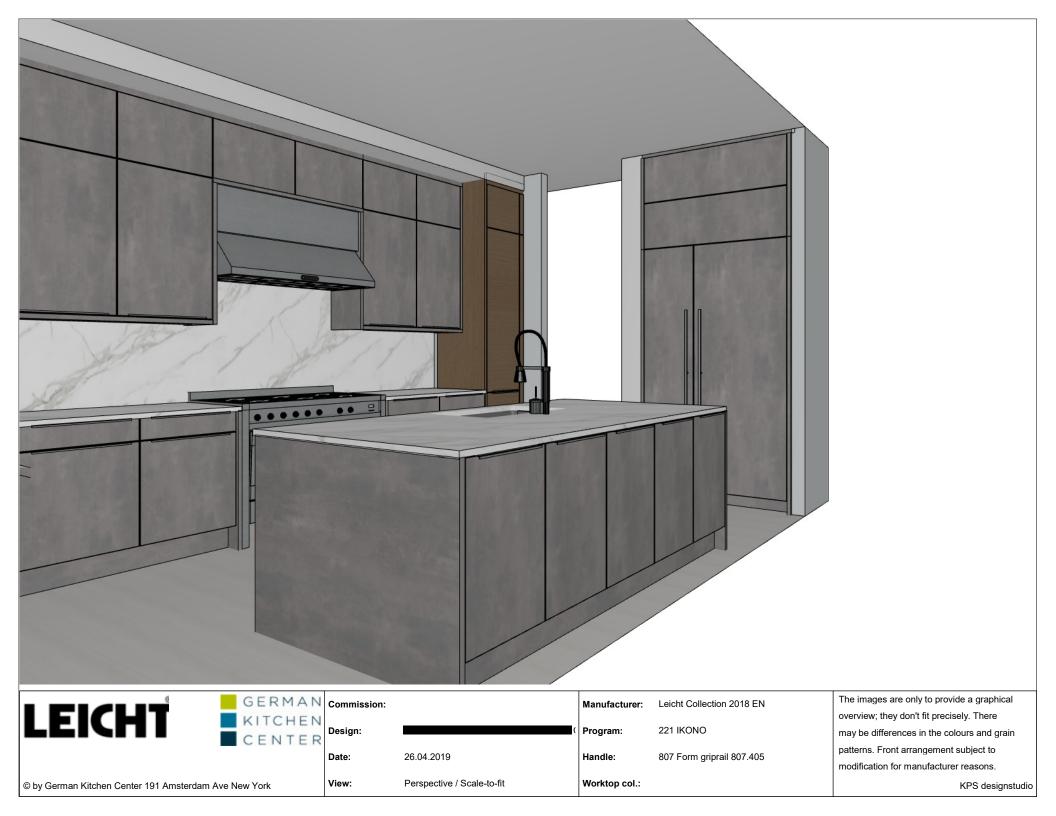

KPS designstudio

| GERM                                                           | AN Commission: |                            |               | Leicht Collection 2018 EN | The images are only to provide a graphical  |
|----------------------------------------------------------------|----------------|----------------------------|---------------|---------------------------|---------------------------------------------|
|                                                                |                |                            |               |                           | overview; they don't fit precisely. There   |
|                                                                | Design:        | (                          | Program:      | 221 IKONO                 | may be differences in the colours and grain |
| CENT                                                           | Date:          | 26.04.2019                 | Handle:       | 807 Form griprail 807.405 | patterns. Front arrangement subject to      |
|                                                                | Date.          | 20.04.2013                 |               |                           | modification for manufacturer reasons.      |
| $^{\odot}$ by German Kitchen Center 191 Amsterdam Ave New York | View:          | Perspective / Scale-to-fit | Worktop col.: |                           | KPS designstudio                            |