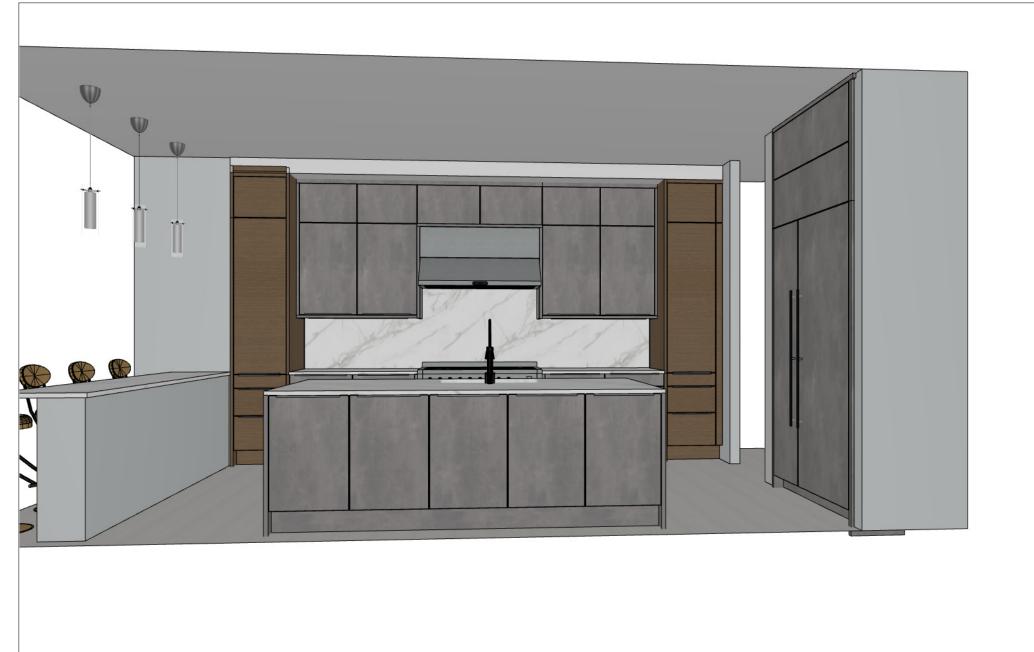

| GERMAN                                                |         |                            | Manufacturer: | Leicht Collection 2018 EN | The images are only to provide a graphical  |  |
|-------------------------------------------------------|---------|----------------------------|---------------|---------------------------|---------------------------------------------|--|
|                                                       |         |                            |               |                           | overview; they don't fit precisely. There   |  |
|                                                       | Design: | (                          | Program:      | 221 IKONO                 | may be differences in the colours and grain |  |
| CENTER                                                | Date:   | 26.04.2019                 | Handle:       | 807 Form griprail 807.405 | patterns. Front arrangement subject to      |  |
|                                                       |         |                            |               |                           | modification for manufacturer reasons.      |  |
| © by German Kitchen Center 191 Amsterdam Ave New York | View:   | Perspective / Scale-to-fit | Worktop col.: |                           | KPS designstudio                            |  |