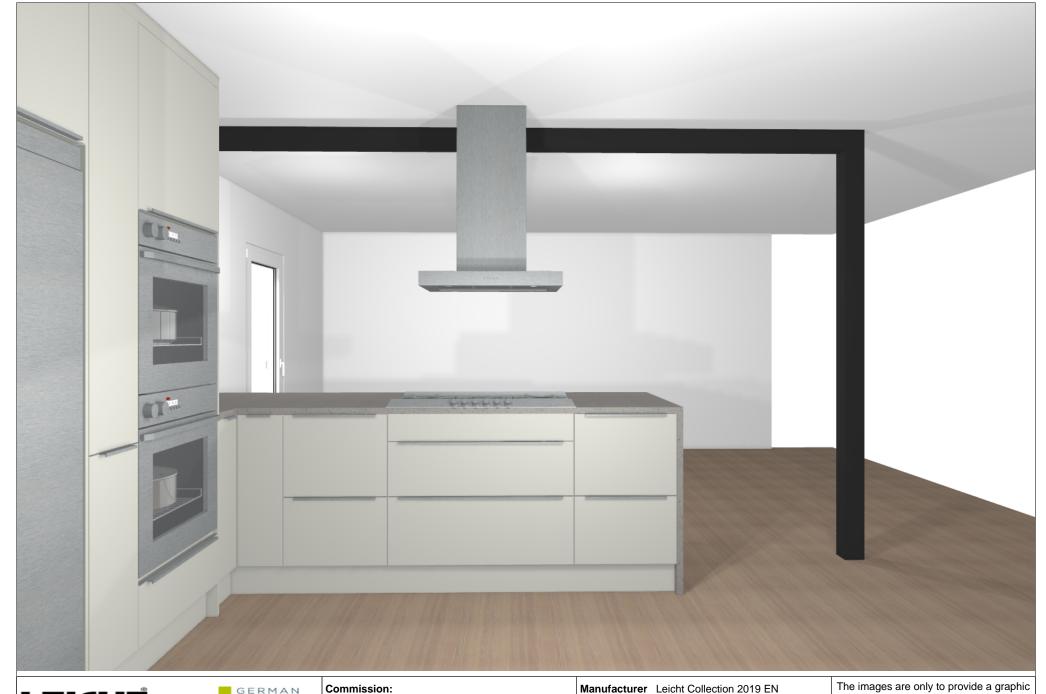

| LEICHŤ                                                 | GERMAN<br>KITCHEN<br>CENTER | Commission: |                            | Manufacturer Leicht Collection 2019 EN |                           | The images are only to provide a graphic  |
|--------------------------------------------------------|-----------------------------|-------------|----------------------------|----------------------------------------|---------------------------|-------------------------------------------|
|                                                        |                             | Design:     | -ORDER                     | Program:                               | 213 CLASSIC-FS            | overview; they don't fit precisely. There |
|                                                        |                             | U           |                            |                                        |                           | may be differences in the colours and gr  |
|                                                        |                             | Date:       | 23.10.2019                 | Handle:                                | 807 Form griprail 807.405 | patterns. Front arrangement subject to    |
| © by German Kitchen Center LLC 191 Amsterdam Ave New Y |                             | View:       | Perspective / Scale-to-fit | Worktop col.:                          |                           | modification for manufacturer reasons.    |