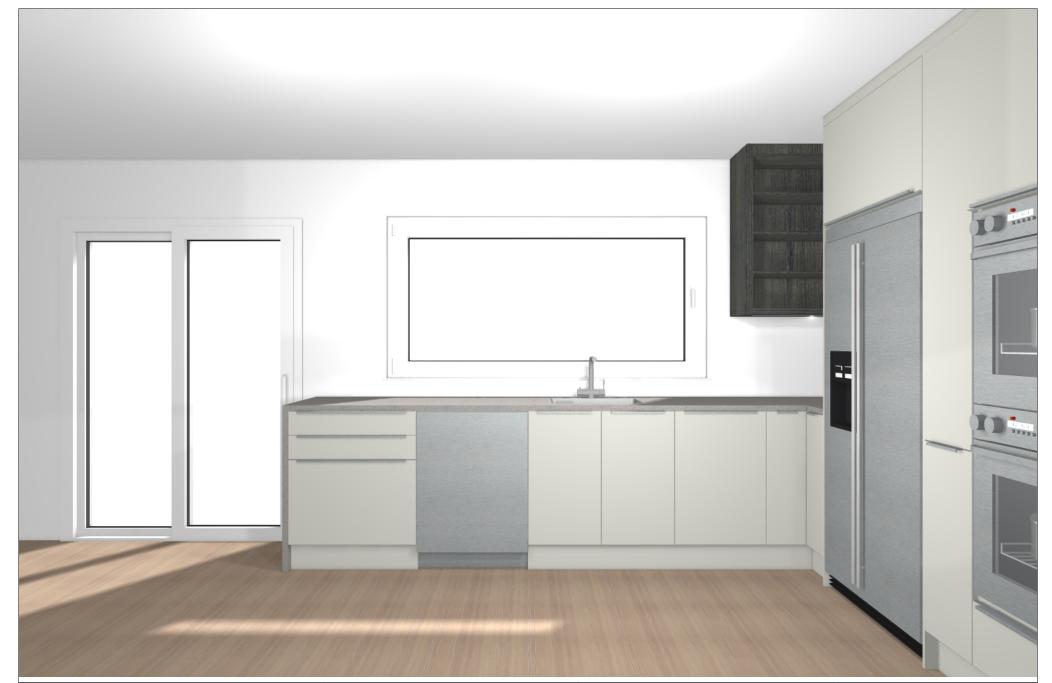

| GERMAN                                                 | Commission: |                            | Manufacturer  | Leicht Collection 2019 EN | The images are only to provide a graphic  |
|--------------------------------------------------------|-------------|----------------------------|---------------|---------------------------|-------------------------------------------|
| LEICHT KITCHEN<br>CENTER                               | Design:     | ORDER                      | Program:      | 213 CLASSIC-FS            | overview; they don't fit precisely. There |
|                                                        |             |                            | <b>g</b>      |                           | may be differences in the colours and gr  |
|                                                        | Date:       | 23.10.2019                 | Handle:       | 807 Form griprail 807.405 | patterns. Front arrangement subject to    |
| © by German Kitchen Center LLC 191 Amsterdam Ave New Y | View:       | Perspective / Scale-to-fit | Worktop col.: |                           | modification for manufacturer reasons.    |