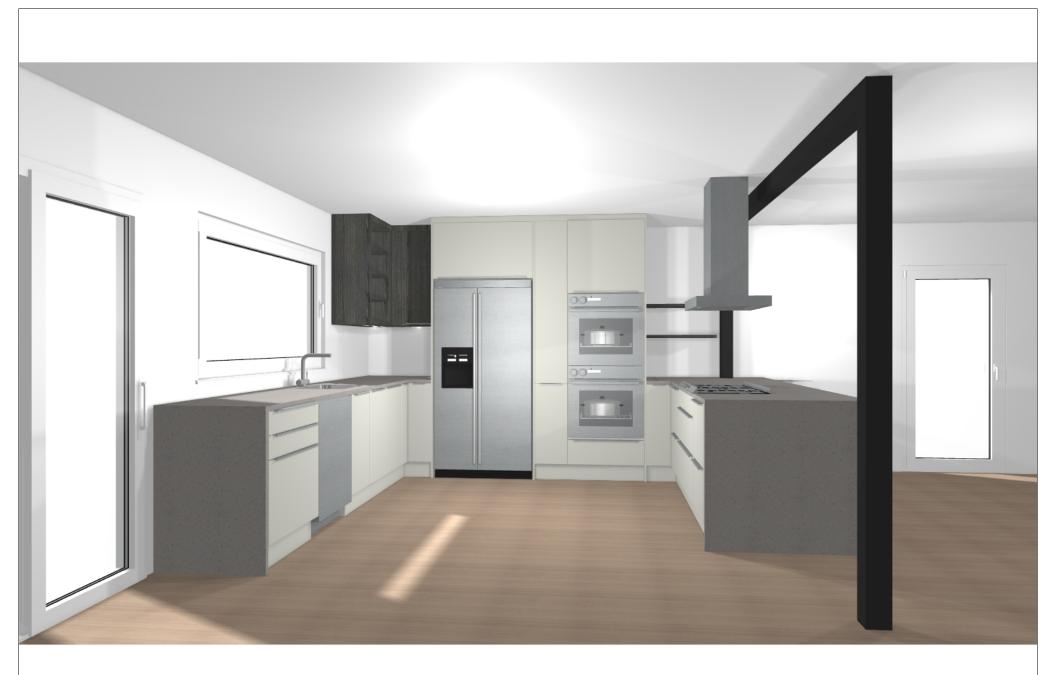

| LEICHŤ                                                 | GERMAN<br>KITCHEN<br>CENTER | Commission:             |                            | Manufacturer  | Leicht Collection 2019 EN | The images are only to provide a graphic  |
|--------------------------------------------------------|-----------------------------|-------------------------|----------------------------|---------------|---------------------------|-------------------------------------------|
|                                                        |                             | Design:                 | ORDER                      | Program:      | 213 CLASSIC-FS            | overview; they don't fit precisely. There |
|                                                        |                             |                         |                            |               |                           | may be differences in the colours and gr  |
|                                                        |                             | <b>Date:</b> 23.10.2019 | 23.10.2019                 | Handle:       | 807 Form griprail 807.405 | patterns. Front arrangement subject to    |
| © by German Kitchen Center LLC 191 Amsterdam Ave New Y |                             | View:                   | Perspective / Scale-to-fit | Worktop col.: |                           | modification for manufacturer reasons.    |