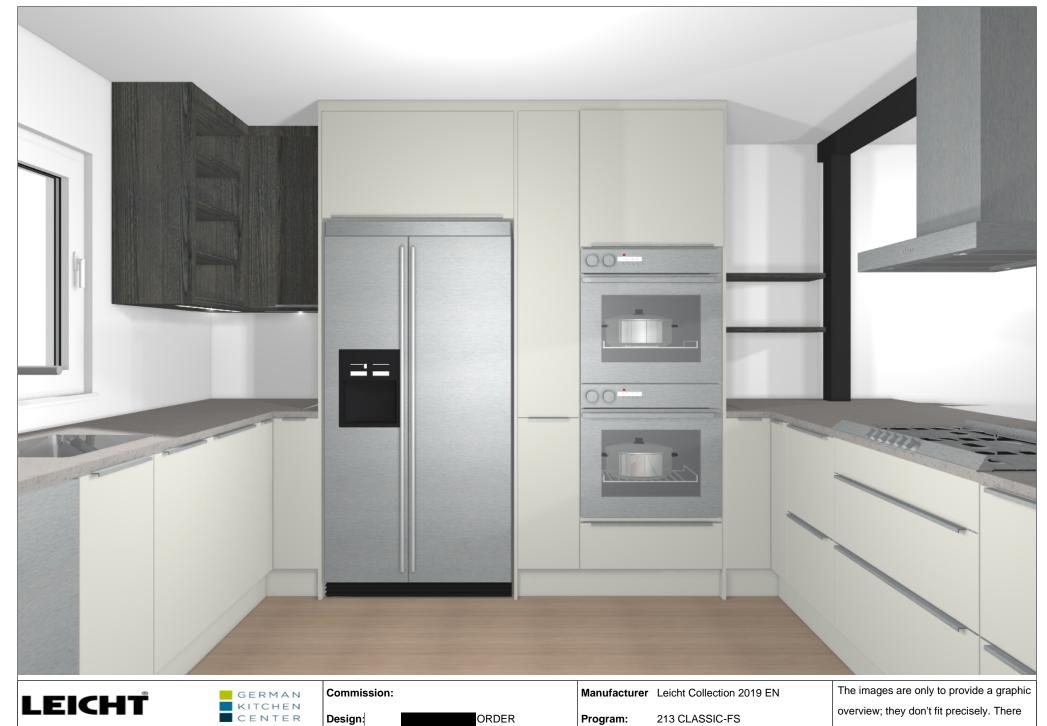

© by German Kitchen Center LLC 191 Amsterdam Ave New Y

| 23.10.2019                 |
|----------------------------|
| Perspective / Scale-to-fit |

Program:213 CLASSIC-FSHandle:807 Form griprail 807.405Worktop col.:

The images are only to provide a graphic overview; they don't fit precisely. There may be differences in the colours and gr patterns. Front arrangement subject to modification for manufacturer reasons.