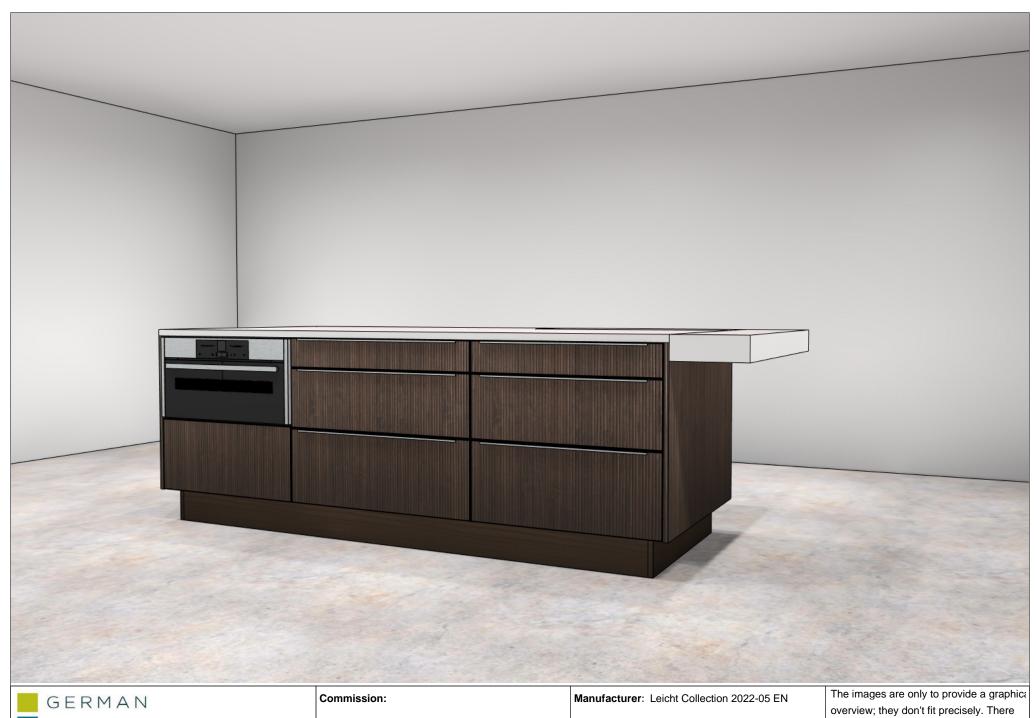

Program: 244 BOSSA

Handle: 807 Form griprail 807.405 stainless s

Worktop col.:

The images are only to provide a graphic overview; they don't fit precisely. There may be differences in the colours and grapatterns. Front arrangement subject to modification for manufacturer reasons.

Manufacturer: Leicht Collection 2022-05 EN

Program: 244 BOSSA

Handle: 807 Form griprail 807.405 stainless s

Worktop col.:

The images are only to provide a graphical overview; they don't fit precisely. There may be differences in the colours and graphterns. Front arrangement subject to modification for manufacturer reasons.