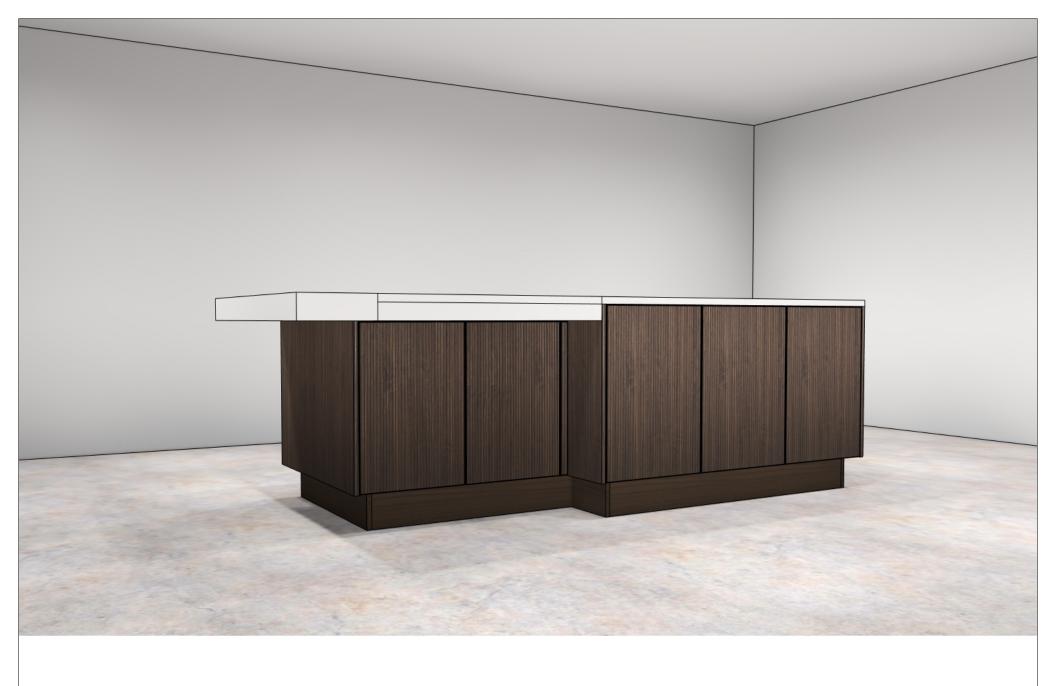

Program: 244 BOSSA

Handle: 807 Form griprail 807.405 stainless s

Worktop col.:

The images are only to provide a graphic overview; they don't fit precisely. There may be differences in the colours and grapatterns. Front arrangement subject to modification for manufacturer reasons.

Manufacturer: Leicht Collection 2022-05 EN

Program: 244 BOSSA

Handle: 807 Form griprail 807.405 stainless s

Worktop col.:

The images are only to provide a graphical overview; they don't fit precisely. There may be differences in the colours and graphterns. Front arrangement subject to modification for manufacturer reasons.