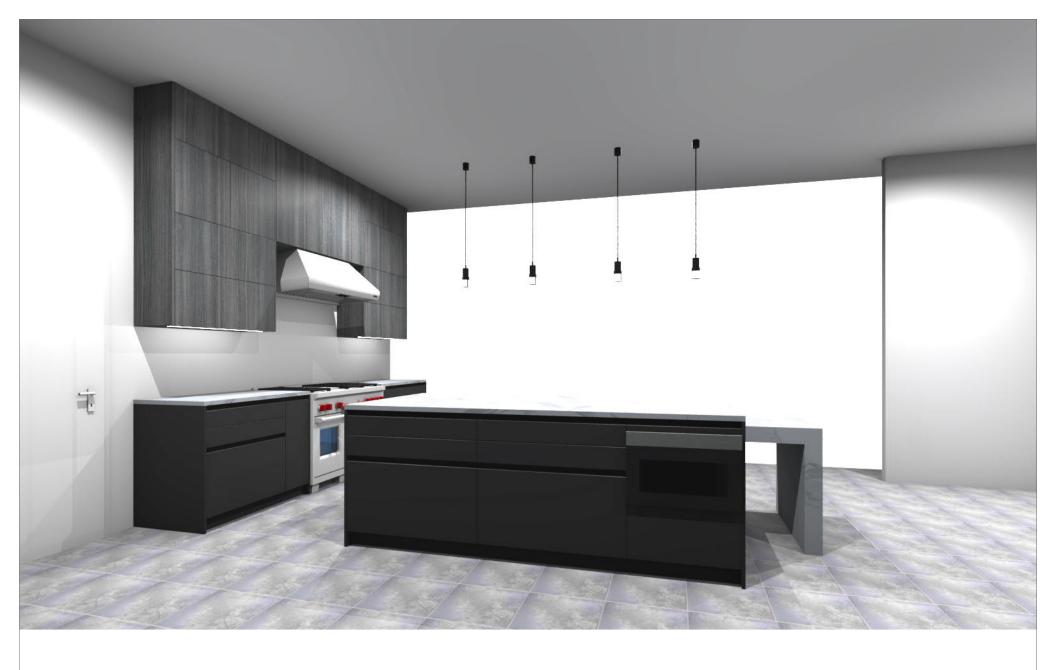

: Perspective / Leicht Collection 2021 EN

739 BONDI-C Program:

Worktop col.:

88632 Recessed handle horiz. 886.284 Handle:

overview; they don't fit precisely. There may be differences in the colours and grain patterns. Front arrangement subject to modification for manufacturer reasons.

KPS designstudio

© by German Kitchen Center



GERMAN KITCHEN CENTER

Commission:

Design:

19.03.2021 Date:

View: Perspective / Manufacturer: Leicht Collection 2021 EN

739 BONDI-C Program:

88632 Recessed handle horiz. 886.284 Handle:

Worktop col.:

The images are only to provide a graphical overview; they don't fit precisely. There may be differences in the colours and grain patterns. Front arrangement subject to modification for manufacturer reasons.

KPS designstudio

© by German Kitchen Center



GERMAN KITCHEN CENTER

Commission:

Design:

19.03.2021 Date:

View:

Manufacturer: Leicht Collection 2021 EN

739 BONDI-C Program:

88632 Recessed handle horiz. 886.284 Handle:

Worktop col.:

The images are only to provide a graphical overview; they don't fit precisely. There may be differences in the colours and grain patterns. Front arrangement subject to modification for manufacturer reasons.

KPS designstudio

© by German Kitchen Center

Perspective /