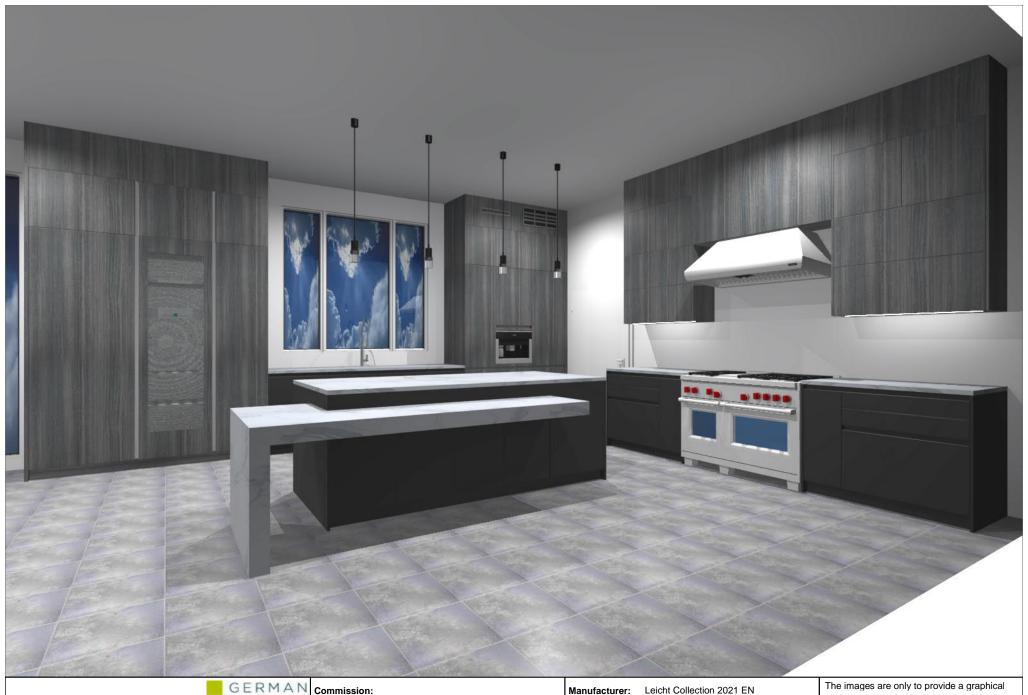

KITCHEN CENTER

Design:

19.03.2021 Date:

View: Perspective / Leicht Collection 2021 EN

739 BONDI-C Program:

Worktop col.:

88632 Recessed handle horiz. 886.284 Handle:

overview; they don't fit precisely. There may be differences in the colours and grain patterns. Front arrangement subject to modification for manufacturer reasons.

KPS designstudio

© by German Kitchen Center

GERMAN KITCHEN CENTER

Commission:

Design:

19.03.2021 Date:

View: Perspective / Manufacturer: Leicht Collection 2021 EN

739 BONDI-C Program:

88632 Recessed handle horiz. 886.284 Handle:

Worktop col.:

The images are only to provide a graphical overview; they don't fit precisely. There may be differences in the colours and grain patterns. Front arrangement subject to modification for manufacturer reasons.