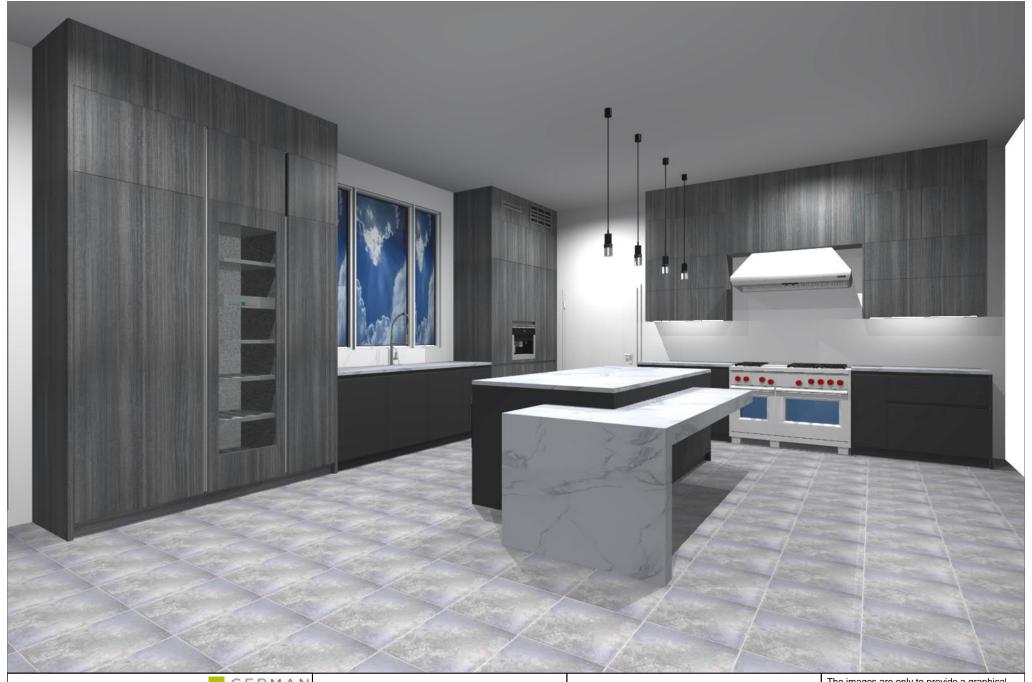

KPS designstudio

© by German Kitchen Center

GERMAN KITCHEN CENTER

Commission:

Design:

19.03.2021 Date:

View:

Manufacturer: Leicht Collection 2021 EN

739 BONDI-C Program:

88632 Recessed handle horiz. 886.284 Handle:

Worktop col.:

The images are only to provide a graphical overview; they don't fit precisely. There may be differences in the colours and grain patterns. Front arrangement subject to modification for manufacturer reasons.