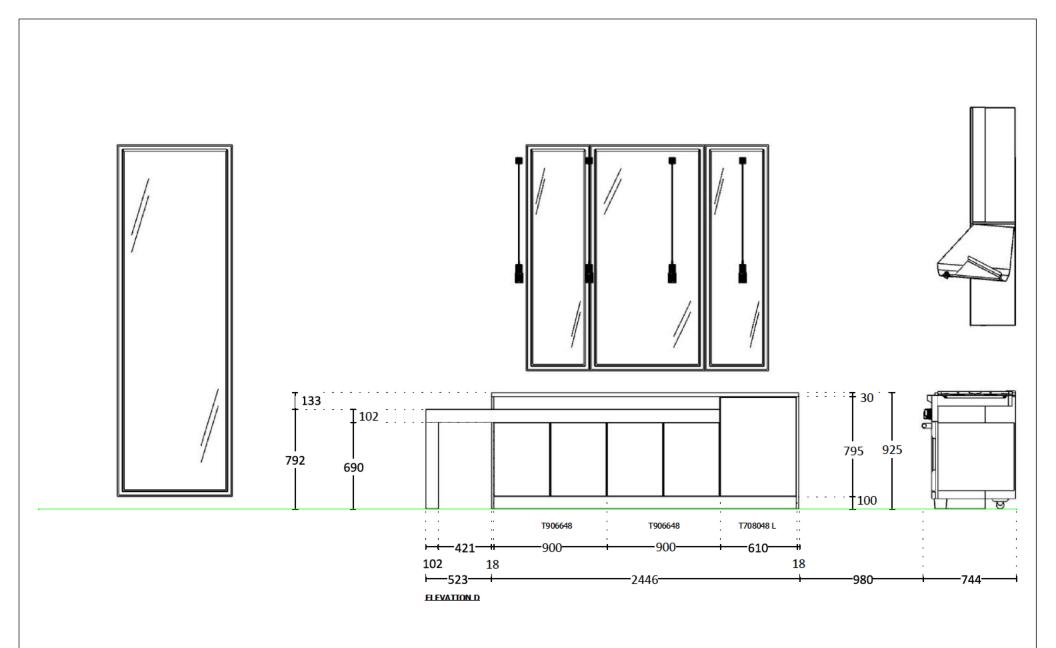

KPS designstudio

© by German Kitchen Center

View: Elevation 2 / 1:30

19.03.2021 Date:

View: Elevation 5 / 1:30 Manufacturer: Leicht Collection 2021 EN

739 BONDI-C Program:

Handle: 88632 Recessed handle horiz. 886.284

Worktop col.:

overview; they don't fit precisely. There may be differences in the colours and grain patterns. Front arrangement subject to modification for manufacturer reasons.

KPS designstudio

Manufacturer: Leicht Collection 2021 EN