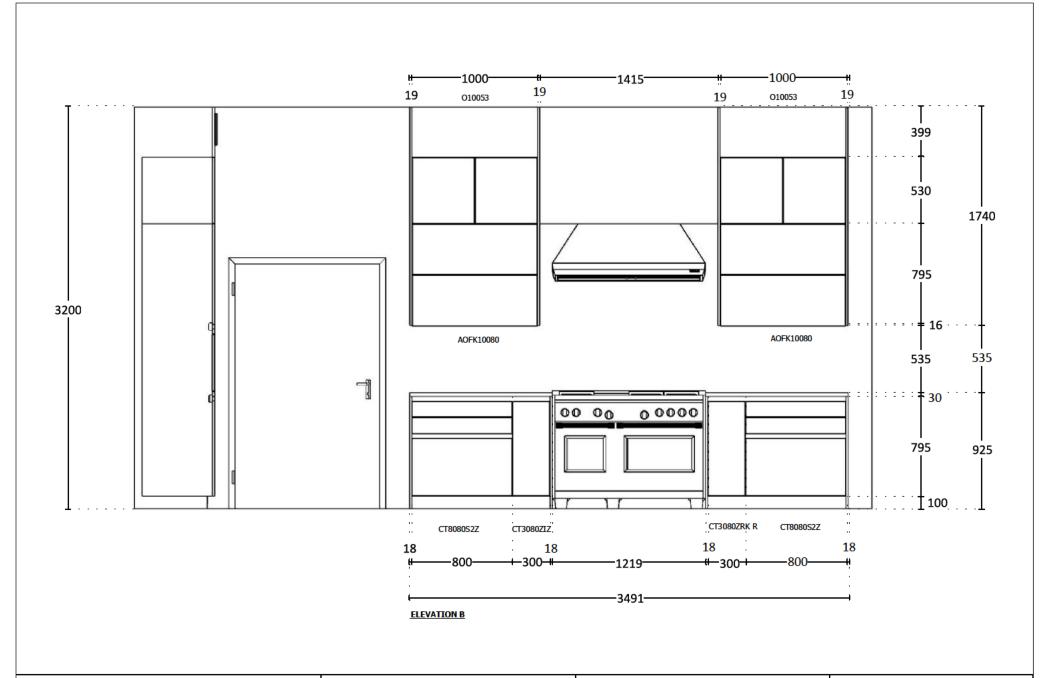

KPS designstudio

© by German Kitchen Center

View: Elevation 2 / 1:30

19.03.2021 Date:

View: Elevation 5 / 1:30 Manufacturer: Leicht Collection 2021 EN

739 BONDI-C Program:

Handle: 88632 Recessed handle horiz. 886.284

Worktop col.:

overview; they don't fit precisely. There may be differences in the colours and grain patterns. Front arrangement subject to modification for manufacturer reasons.

KPS designstudio

Manufacturer: Leicht Collection 2021 EN