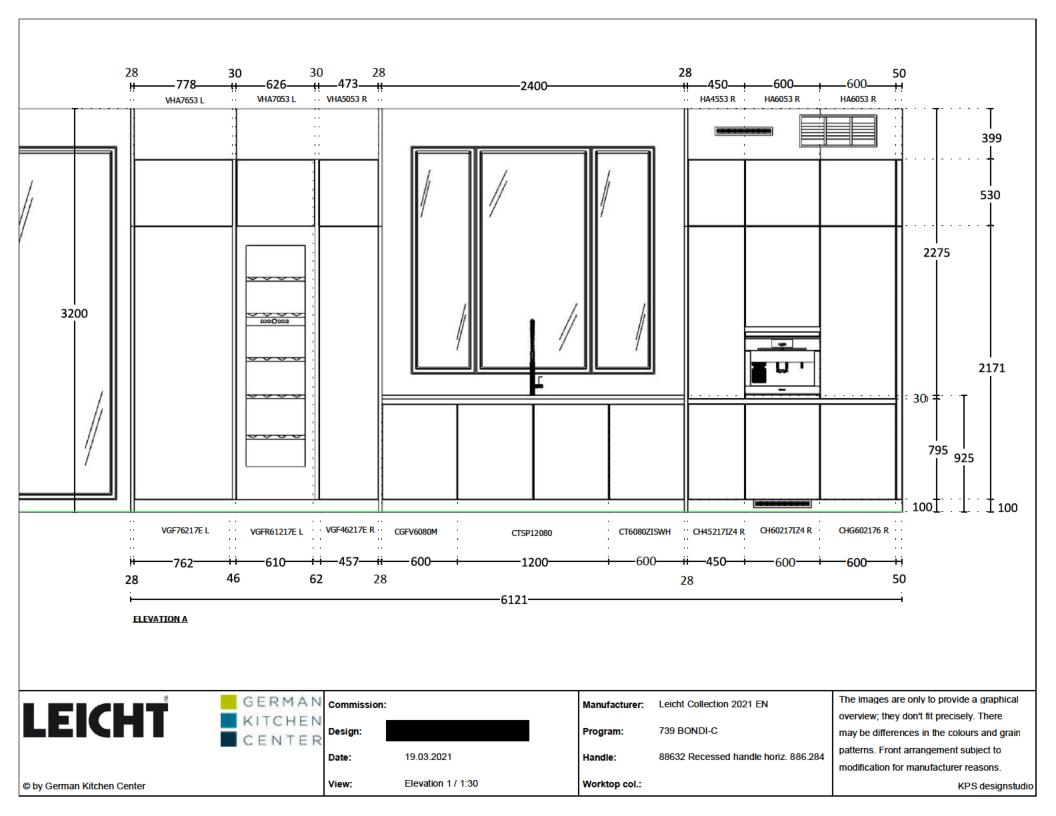

KPS designstudio

Commission:

Design:

Date:

Manufacturer: Leicht Collection 2021 EN

Program: 739 BONDI-C

Handle: 88632 Recessed handle horiz. 886.284

Worktop col.:

The images are only to provide a graphical overview; they don't fit precisely. There may be differences in the colours and grain patterns. Front arrangement subject to modification for manufacturer reasons.