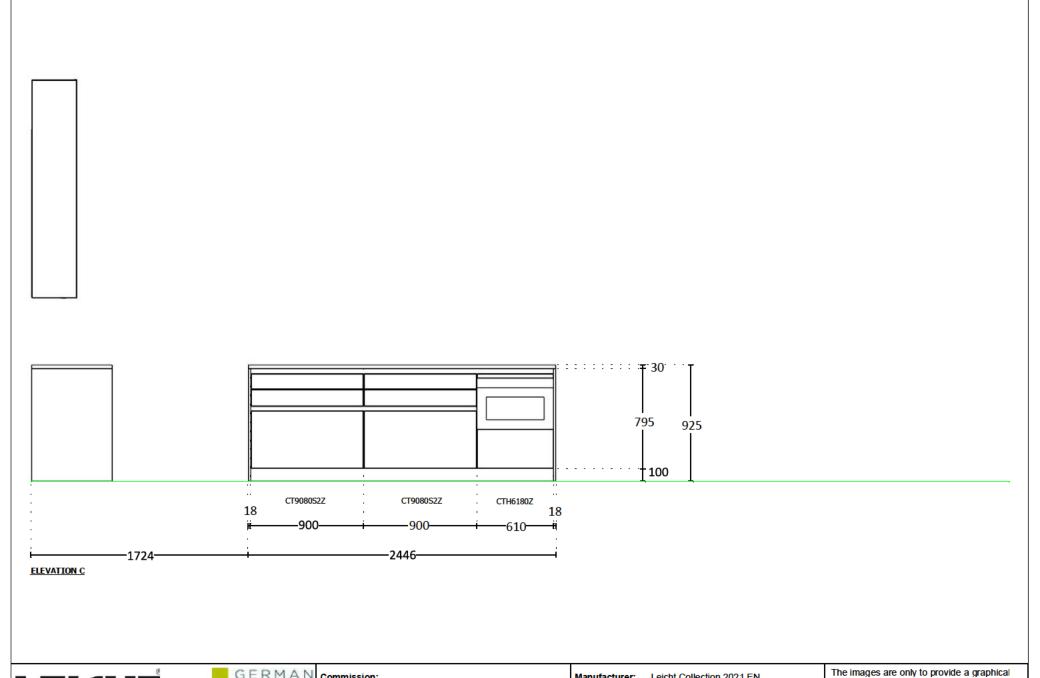

KPS designstudio

© by German Kitchen Center

View: Elevation 2 / 1:30

19.03.2021 Date:

View: Elevation 5 / 1:30 Manufacturer: Leicht Collection 2021 EN

739 BONDI-C Program:

Handle: 88632 Recessed handle horiz. 886.284

Worktop col.:

overview; they don't fit precisely. There may be differences in the colours and grain patterns. Front arrangement subject to modification for manufacturer reasons.

KPS designstudio

Manufacturer: Leicht Collection 2021 EN