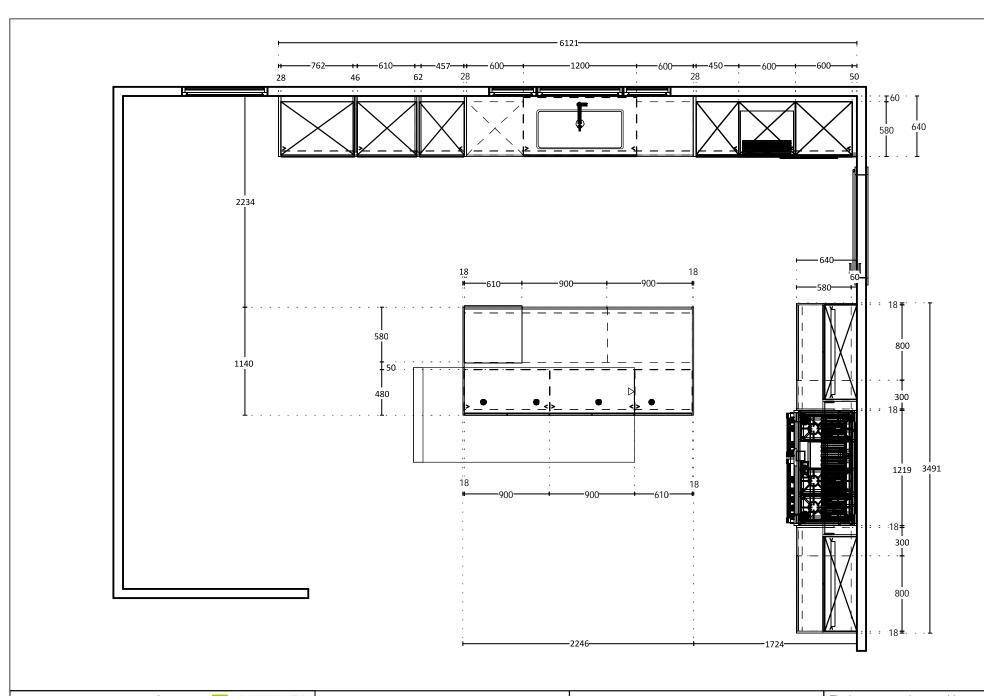

© by German Kitchen Center

Date: 19.03.2021

View: Plan / 1:40 Manufacturer:

Leicht Collection 2021 EN

739 BONDI-C Program:

Handle: 88632 Recessed handle horiz. 886.284

Worktop col.:

The images are only to provide a graphical overview; they don't fit precisely. There may be differences in the colours and grain patterns. Front arrangement subject to modification for manufacturer reasons.