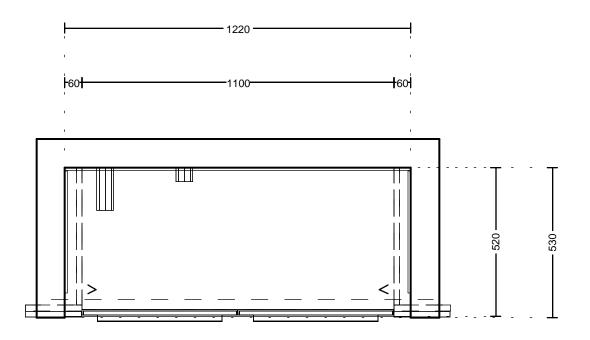

Commission:

Design:

Date: 11.12.2020

View: Plan / 1:13

Manufacturer Leicht Collection 2020 EN

Program: 219 ORLANDO

**Handle:** 807 Form griprail 807.405

Worktop col.:

The images are only to provide a graphic overview; they don't fit precisely. There may be differences in the colours and gr patterns. Front arrangement subject to modification for manufacturer reasons.