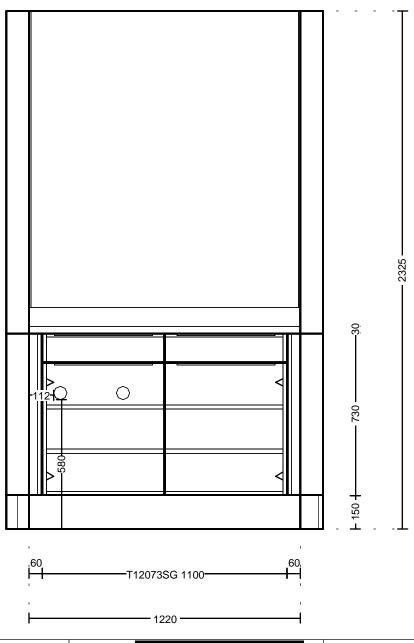

© by German Kitchen Center LLC 191 Amsterdam Ave New Y

Commission

Design:

Date:

View:

11.12.2020 Elevation / Scale-to-fit Manufacturer Leicht Collection 2020 EN

219 ORLANDO Program:

807 Form griprail 807.405 Handle:

Worktop col.:

The images are only to provide a graphic overview; they don't fit precisely. There may be differences in the colours and gr patterns. Front arrangement subject to modification for manufacturer reasons.