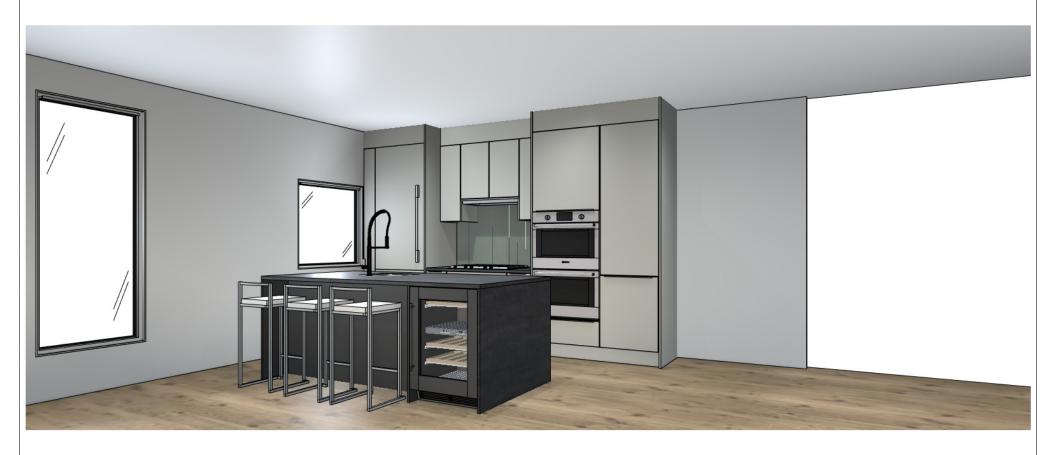

Commission:

Design:

Date: 16.06.2022

Perspective /

Manufacturer: Leicht Collection 2022-05 EN

233 CERES Program:

81708 Form griprail 817.273 platinum Handle:

Worktop col.:

The images are only to provide a graphical overview; they don't fit precisely. There may be differences in the colours and grain patterns. Front arrangement subject to modification for manufacturer reasons.

KPS designstudio

© by German Kitchen Center 191 Amsterdam Ave New York ,NY 10023 View:

Commission:

Design:

Date: 16.06.2022

View: Perspective /

Manufacturer: Leicht Collection 2022-05 EN

Program: 233 CERES