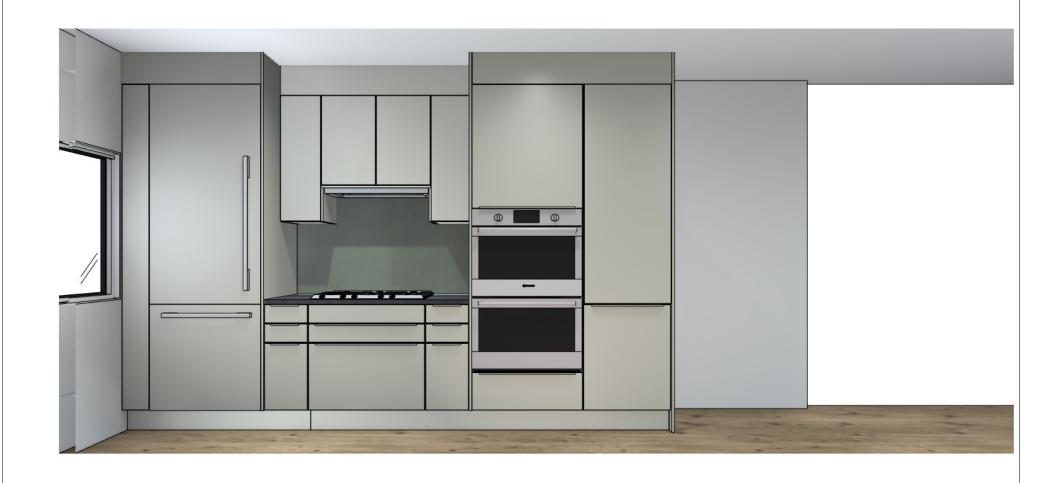

Handle: 81708 Form griprail 817.273 platinum

Worktop col.:

The images are only to provide a graphical overview; they don't fit precisely. There may be differences in the colours and grain patterns. Front arrangement subject to modification for manufacturer reasons.

KPS designstudio

© by German Kitchen Center 191 Amsterdam Ave New York ,NY 10023 View:

Commission:

Design:

Date: 16.06.2022

/iew: Perspective /

Manufacturer: Leicht Collection 2022-05 EN

Program:

Handle: 81708 Form griprail 817.273 platinum

233 CERES

Worktop col.:

The images are only to provide a graphical overview; they don't fit precisely. There may be differences in the colours and grain patterns. Front arrangement subject to modification for manufacturer reasons.