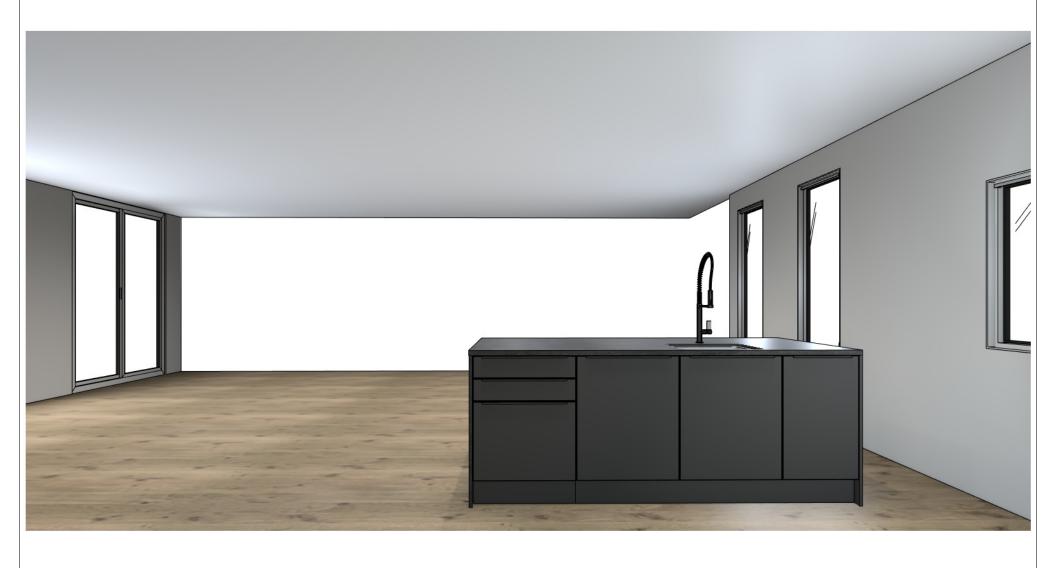

Handle: 81708 Form griprail 817.273 platinum

233 CERES

Worktop col.:

The images are only to provide a graphical overview; they don't fit precisely. There may be differences in the colours and grain patterns. Front arrangement subject to modification for manufacturer reasons.

KPS designstudio

© by German Kitchen Center 191 Amsterdam Ave New York ,NY 10023 View: