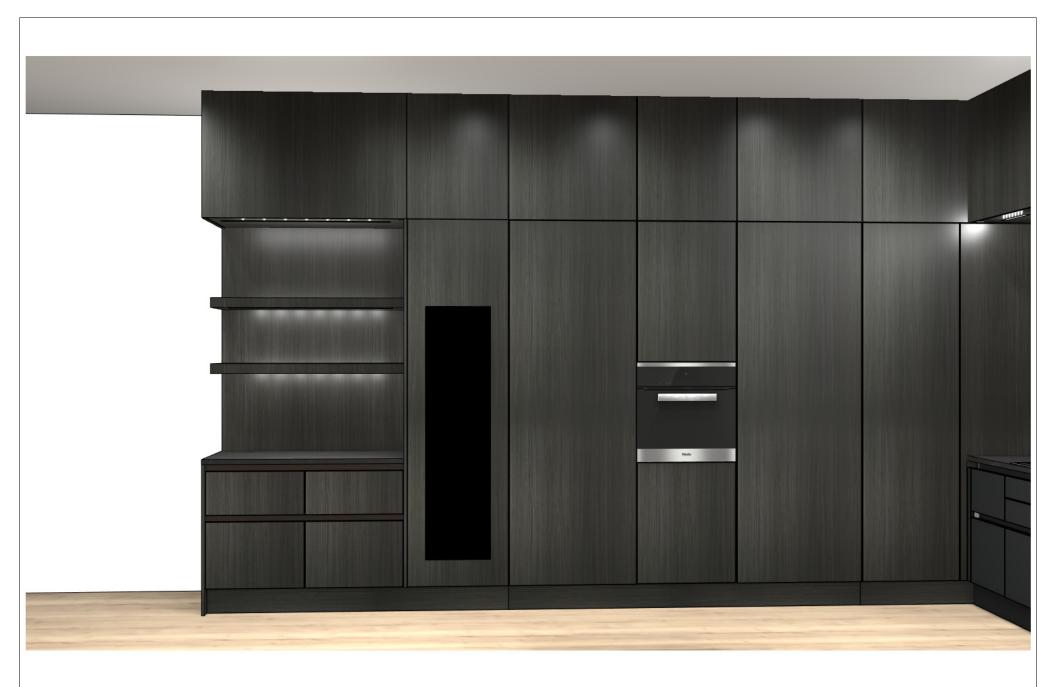

KPS designstudio

© by German Kitchen Center 191 Amsterdam Ave New York ,NY 10023 View:

Design:

Date: 15.01.2024

Perspective /

Manufacturer: Leicht Collection 2023 EN

219 ORLANDO Program:

Worktop col.:

Handle: 760 Handle-less, preferably mechanical

The images are only to provide a graphical overview; they don't fit precisely. There may be differences in the colours and grain patterns. Front arrangement subject to modification for manufacturer reasons.