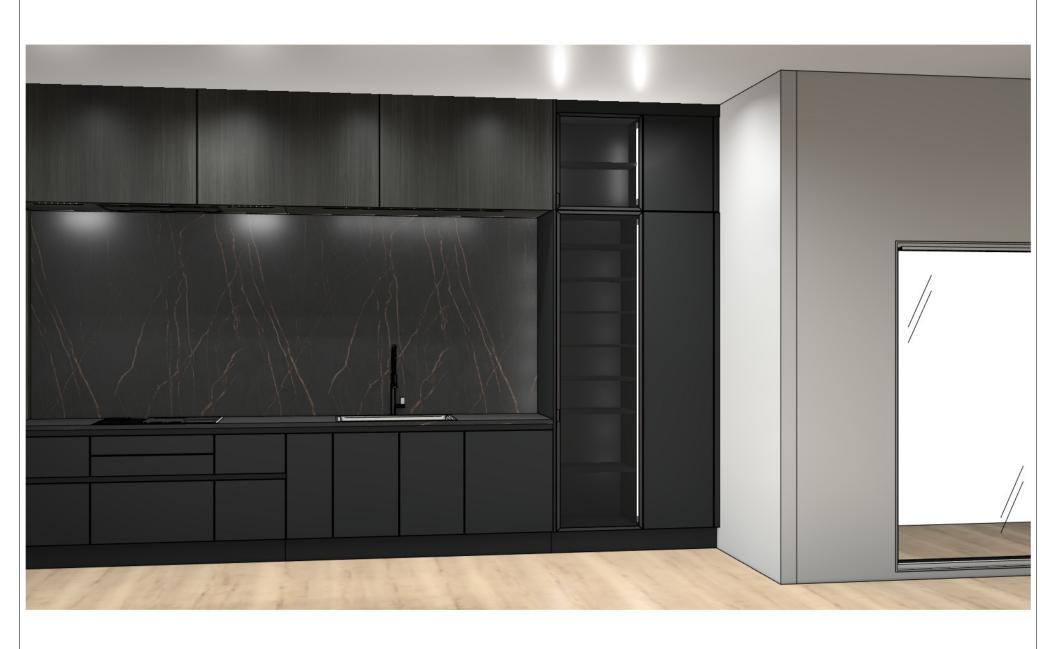

KPS designstudio

© by German Kitchen Center 191 Amsterdam Ave New York ,NY 10023 View:

Design:

ign:

Date: 15.01.2024

View: Perspective /

Manufacturer: Leicht Collection 2023 EN

Program: 219 ORLANDO

Worktop col.:

Handle: 760 Handle-less, preferably mechanical

The images are only to provide a graphical overview; they don't fit precisely. There may be differences in the colours and grain patterns. Front arrangement subject to modification for manufacturer reasons.