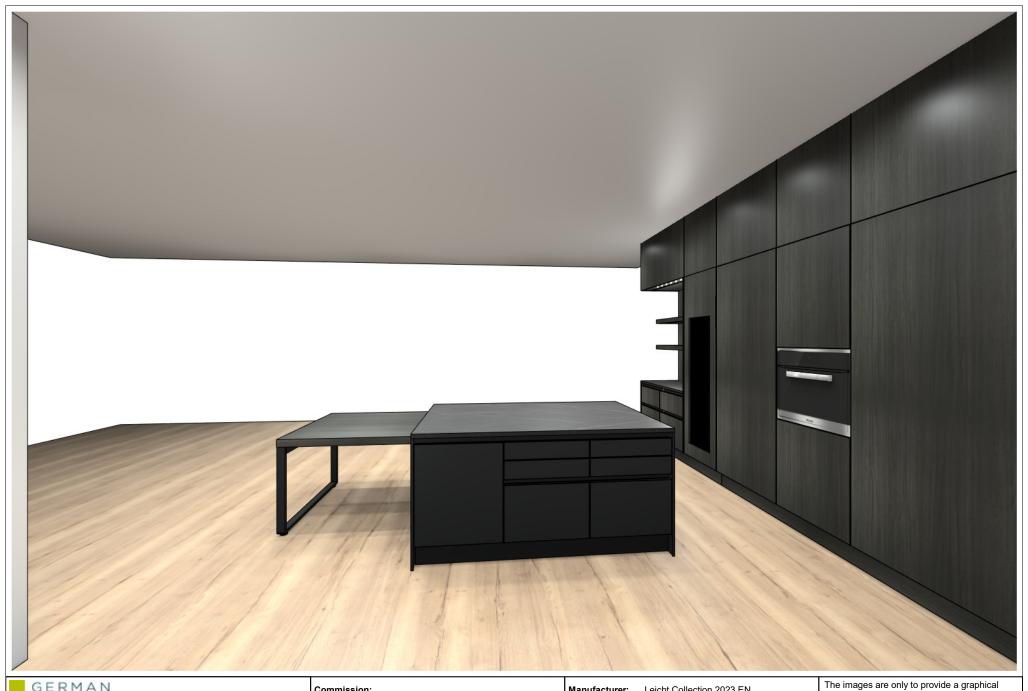

KPS designstudio

© by German Kitchen Center 191 Amsterdam Ave New York ,NY 10023 View:

Design:

Date: 16.01.2024

© by German Kitchen Center 191 Amsterdam Ave New York ,NY 10023 View: Perspective / Manufacturer:

Leicht Collection 2023 EN

Program:

219 ORLANDO

Handle:

760 Handle-less, preferably mechanical

Worktop col.:

overview; they don't fit precisely. There may be differences in the colours and grain patterns. Front arrangement subject to modification for manufacturer reasons.