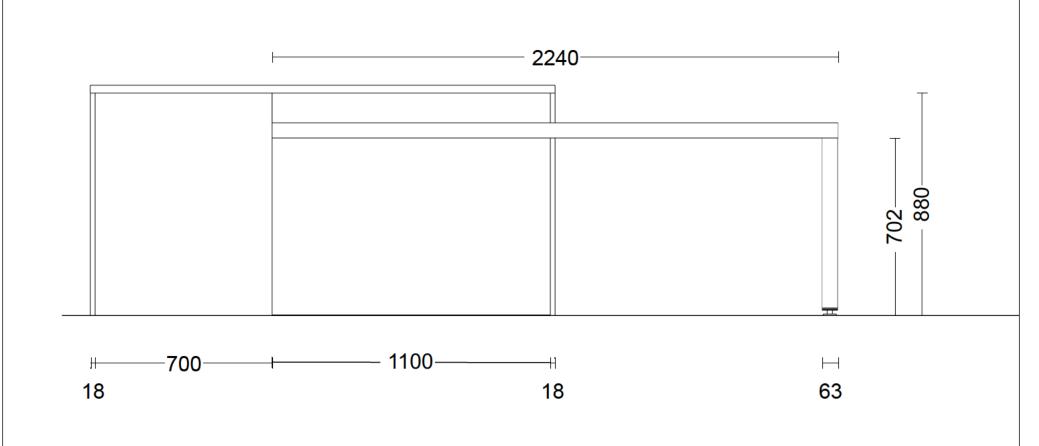

**'iew:** Elevation 5 / 1:13

Manufacturer:

Leicht Collection 2023 EN

Program:

219 ORLANDO

Handle:

760 Handle-less, preferably mechanical

Worktop col.:

© by German Kitchen Center 191 Amsterdam Ave New York ,NY 10023

Commission:

Design:

Date: 16.01.2024

View: Elevation 5 / 1:14

Manufacturer:

Leicht Collection 2023 EN

Program:

219 ORLANDO

Handle:

760 Handle-less, preferably mechanical

Worktop col.:

The images are only to provide a graphical overview; they don't fit precisely. There may be differences in the colours and grain patterns. Front arrangement subject to modification for manufacturer reasons.