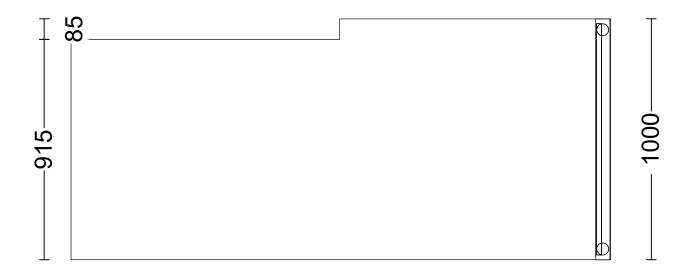

- 2240-

| GERMAN            | Commission: |      |
|-------------------|-------------|------|
| KITCHEN<br>CENTER | Design:     |      |
|                   | Date:       | 16.0 |

.01.2024 © by German Kitchen Center 191 Amsterdam Ave New York ,NY 10023 **View:** Plan / 1:15 Manufacturer: Leicht Collection 2023 EN 219 ORLANDO Program:

Worktop col.:

760 Handle-less, preferably mechanical Handle:

The images are only to provide a graphical overview; they don't fit precisely. There may be differences in the colours and grain patterns. Front arrangement subject to modification for manufacturer reasons.