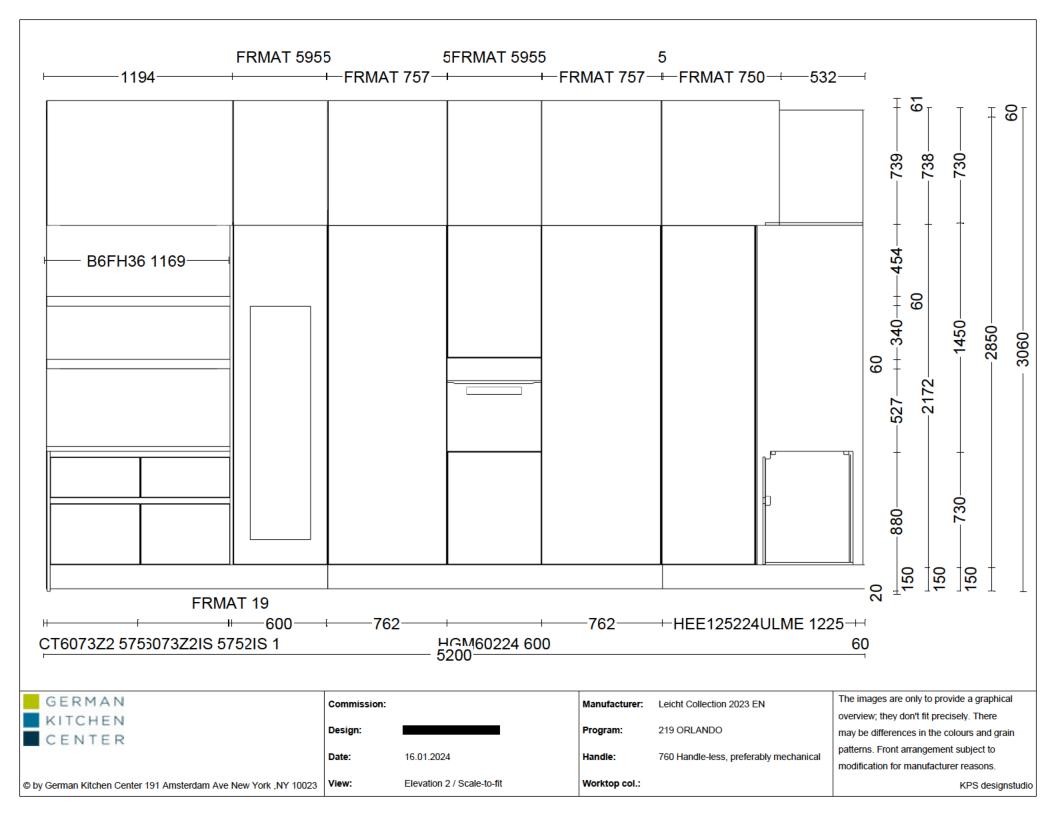

Worktop col.:

© by German Kitchen Center 191 Amsterdam Ave New York ,NY 10023

Plan / 1:42

© by German Kitchen Center 191 Amsterdam Ave New York ,NY 10023

Commission:

Design:

Date:

16.01.2024

**'iew:** Elevation 5 / 1:13

Manufacturer:

Leicht Collection 2023 EN

Program:

219 ORLANDO

Handle:

760 Handle-less, preferably mechanical

Worktop col.:

The images are only to provide a graphical overview; they don't fit precisely. There may be differences in the colours and grain patterns. Front arrangement subject to modification for manufacturer reasons.