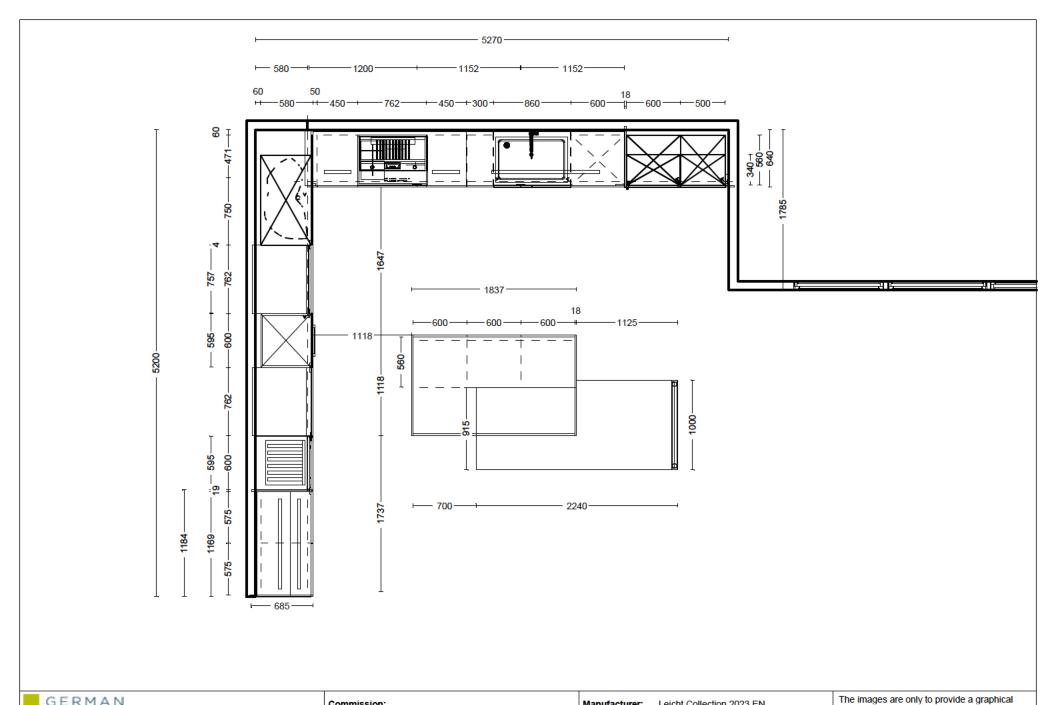

- 2240-

| GERMAN            | Commission: |      |
|-------------------|-------------|------|
| KITCHEN<br>CENTER | Design:     |      |
|                   | Date:       | 16.0 |

.01.2024 © by German Kitchen Center 191 Amsterdam Ave New York ,NY 10023 **View:** Plan / 1:15 Manufacturer: Leicht Collection 2023 EN 219 ORLANDO Program:

Worktop col.:

760 Handle-less, preferably mechanical Handle:

The images are only to provide a graphical overview; they don't fit precisely. There may be differences in the colours and grain patterns. Front arrangement subject to modification for manufacturer reasons.