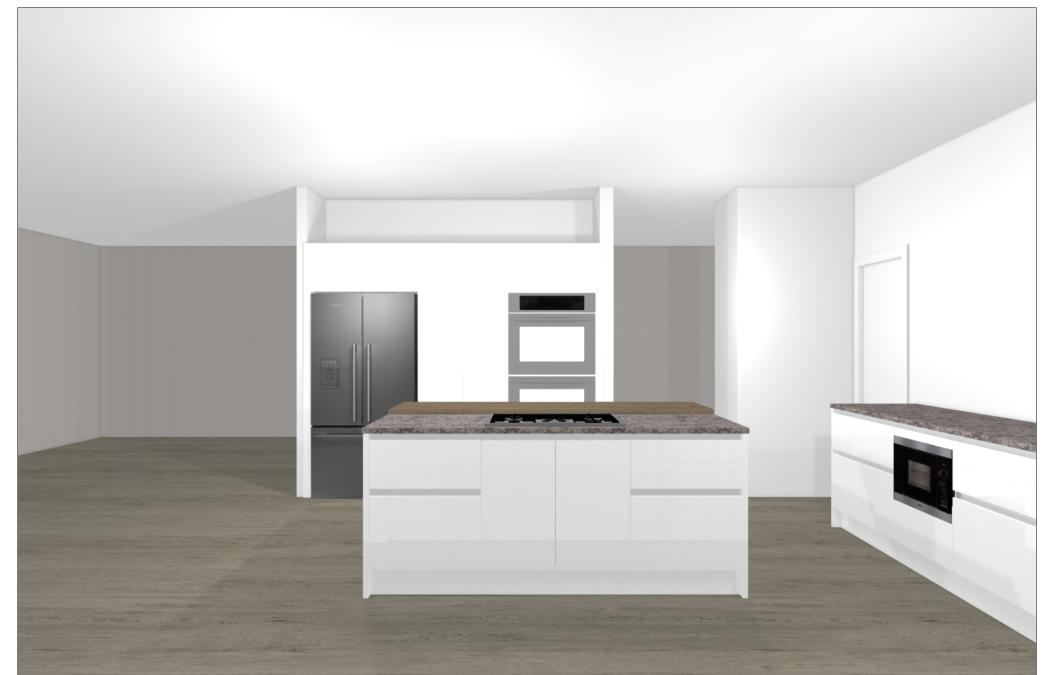

| 1            |                                                        |             |                            |                                   |                                           |                                          |
|--------------|--------------------------------------------------------|-------------|----------------------------|-----------------------------------|-------------------------------------------|------------------------------------------|
|              |                                                        | Commission: |                            | Manufacturer                      | Leicht Collection 2018 EN                 | The images are only to provide a graphic |
| KPS          |                                                        |             |                            |                                   | overview; they don't fit precisely. There |                                          |
|              |                                                        | Design:     |                            | Program:                          | 715 SIRIUS-C                              | may be differences in the colours and gr |
| designstudio | Date:                                                  | 25.07.2018  | Handle:                    | 88602 Recessed handle horiz. 886. | patterns. Front arrangement subject to    |                                          |
|              |                                                        |             |                            |                                   | modification for manufacturer reasons.    |                                          |
|              | © by German Kitchen Center LLC 191 Amsterdam Ave New Y | View:       | Perspective / Scale-to-fit | Worktop col.:                     |                                           | KPS designstudio                         |