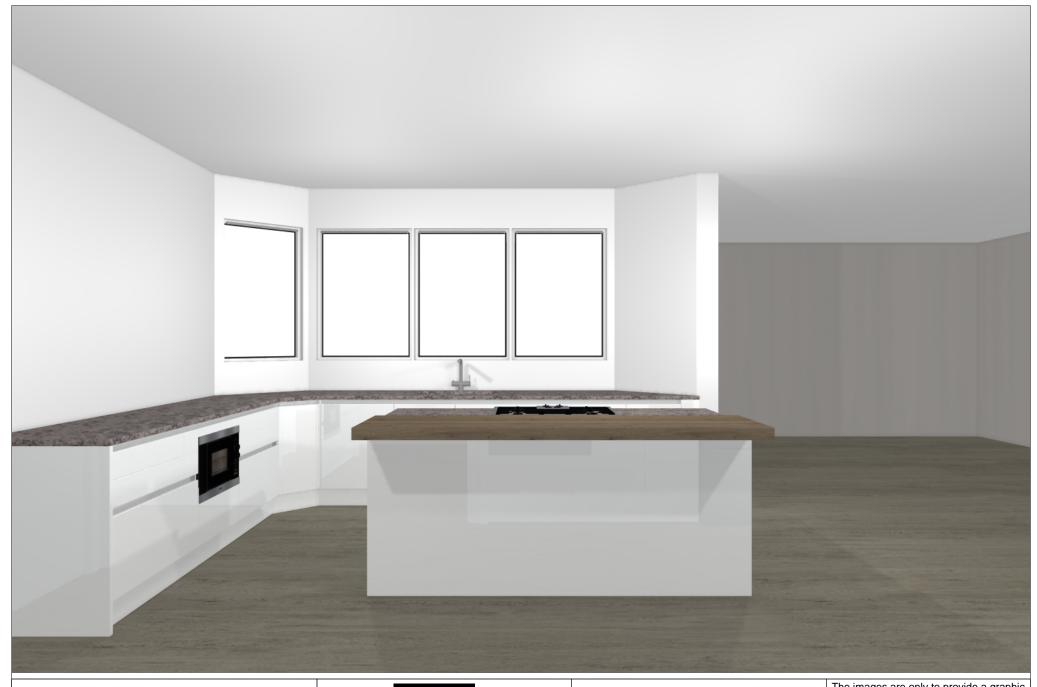

|                                                        | Commission: |                            | Manufacturer          | facturer Leicht Collection 2018 EN | The images are only to provide a graphic  |
|--------------------------------------------------------|-------------|----------------------------|-----------------------|------------------------------------|-------------------------------------------|
| KPS<br>designstudio                                    |             |                            |                       |                                    | overview; they don't fit precisely. There |
|                                                        | Design:     |                            | Program: 715 SIRIUS-C | 715 SIRIUS-C                       | may be differences in the colours and gr  |
|                                                        | Date:       | 25.07.2018                 | Handle:               | 88602 Recessed handle horiz. 886.  | patterns. Front arrangement subject to    |
|                                                        |             |                            |                       |                                    | modification for manufacturer reasons.    |
| © by German Kitchen Center LLC 191 Amsterdam Ave New Y | View:       | Perspective / Scale-to-fit | Worktop col.:         |                                    | KPS designstudio                          |