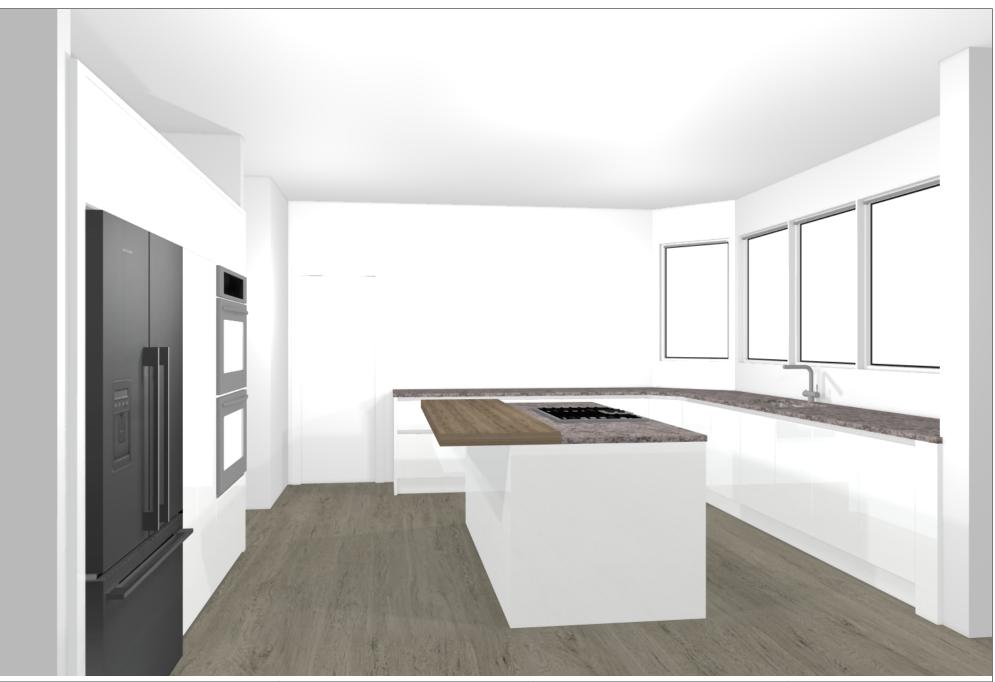

|                                                        | Commission: |                            | Manufacturer  | Leicht Collection 2018 EN                 | The images are only to provide a graphic |
|--------------------------------------------------------|-------------|----------------------------|---------------|-------------------------------------------|------------------------------------------|
| KPS<br>designstudio                                    | Design:     |                            |               | overview; they don't fit precisely. There |                                          |
|                                                        |             |                            |               | 715 SIRIUS-C                              | may be differences in the colours and gr |
|                                                        | Date:       | 25.07.2018                 | Handle:       | 88602 Recessed handle horiz. 886.         | patterns. Front arrangement subject to   |
|                                                        |             |                            |               |                                           | modification for manufacturer reasons.   |
| © by German Kitchen Center LLC 191 Amsterdam Ave New Y | View:       | Perspective / Scale-to-fit | Worktop col.: |                                           | KPS designstudio                         |