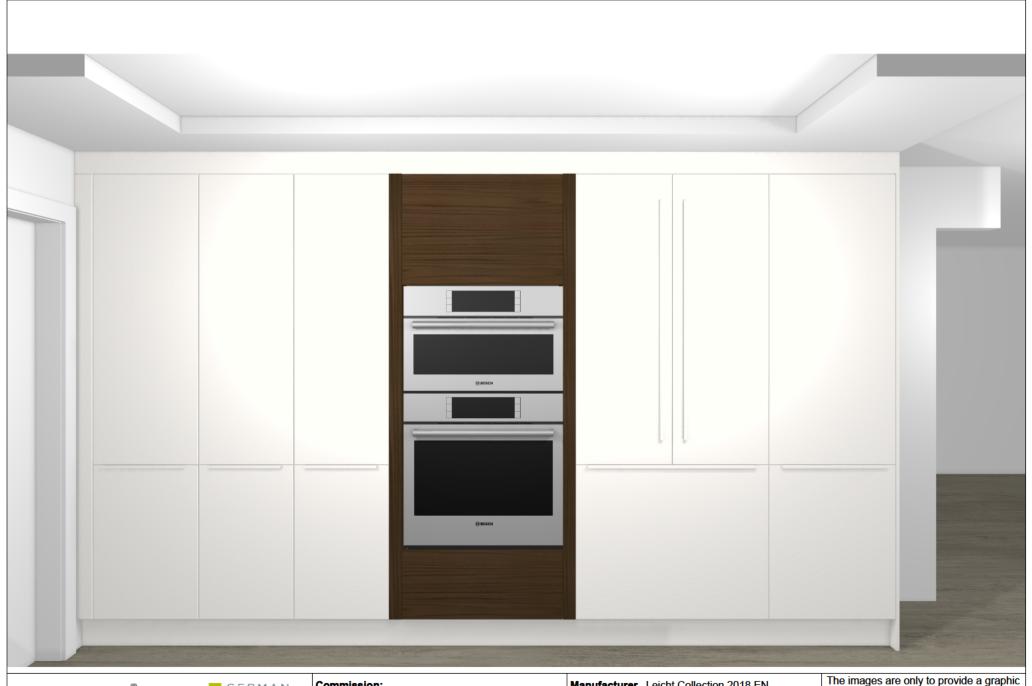

KPS designstudio

© by German Kitchen Center LLC 191 Amsterdam Ave New Y

Commission:

Design:

Date: 14.11.2018

Perspective / Scale-to-fit View:

Manufacturer Leicht Collection 2018 EN

Program: 239 BONDI

81704 Form griprail 817.120 Handle:

Worktop col.:

overview; they don't fit precisely. There may be differences in the colours and gr patterns. Front arrangement subject to modification for manufacturer reasons.