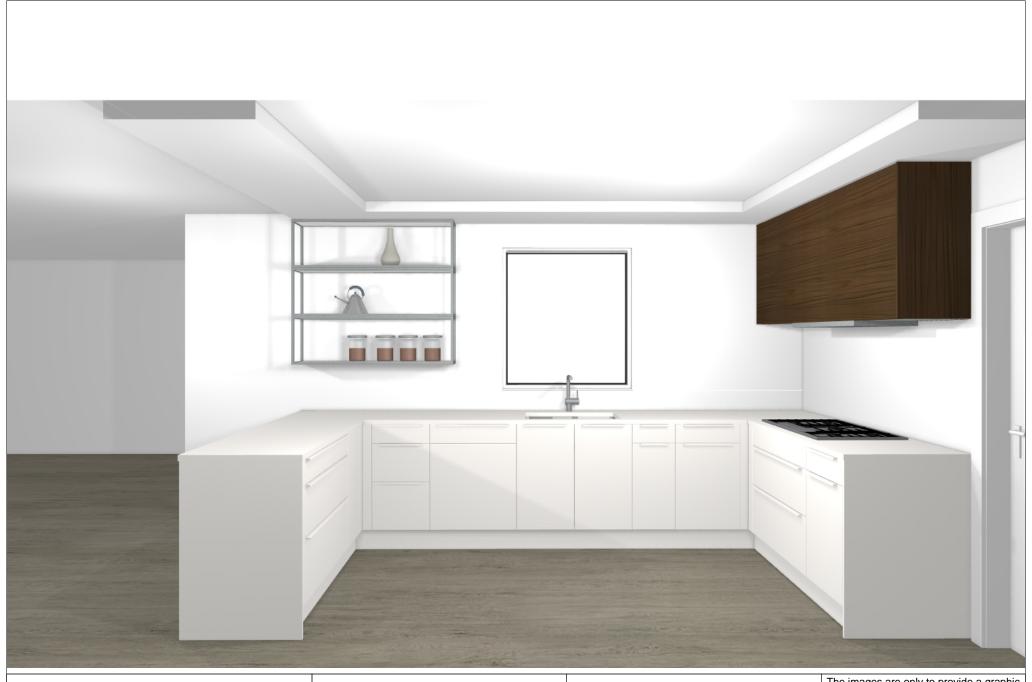

Commission:

Design:

**Date:** 14.11.2018

View: Perspective / Scale-to-fit

Manufacturer Leicht Collection 2018 EN

Program: 239 BONDI

Handle: 81704 Form griprail 817.120

Worktop col.:

The images are only to provide a graphic overview; they don't fit precisely. There may be differences in the colours and gr patterns. Front arrangement subject to modification for manufacturer reasons.