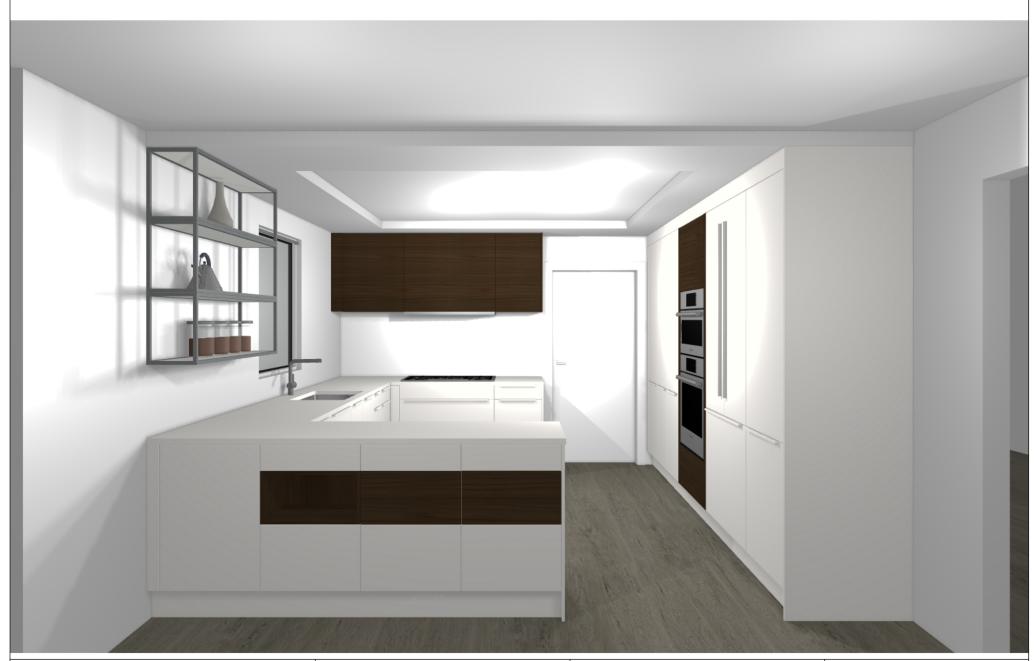

KPS designstudio

© by German Kitchen Center LLC 191 Amsterdam Ave New Y

Commission:

Design:

Date: 14.11.2018

Perspective / Scale-to-fit View:

Manufacturer Leicht Collection 2018 EN

Program: 239 BONDI

81704 Form griprail 817.120 Handle:

Worktop col.:

The images are only to provide a graphic overview; they don't fit precisely. There may be differences in the colours and gr patterns. Front arrangement subject to modification for manufacturer reasons.