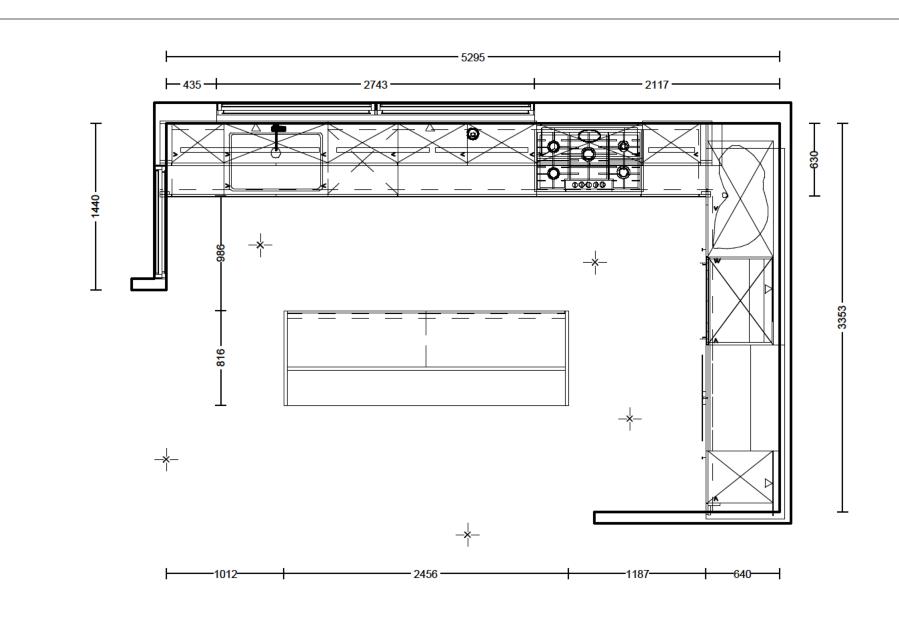

© by German Kitchen Center LLC 191 Amsterdam Ave New Y

GERMAN
KITCHEN
CENTER

Commission:

Design:

Date: 04.02.2019

View: Plan / 1:32

Manufacturer Leicht Collection 2018 EN

Program: 733 CERES-C

Handle: 88604 Recessed handle horiz. 886.

Worktop col.:

The images are only to provide a graphic overview; they don't fit precisely. There may be differences in the colours and gr patterns. Front arrangement subject to modification for manufacturer reasons.