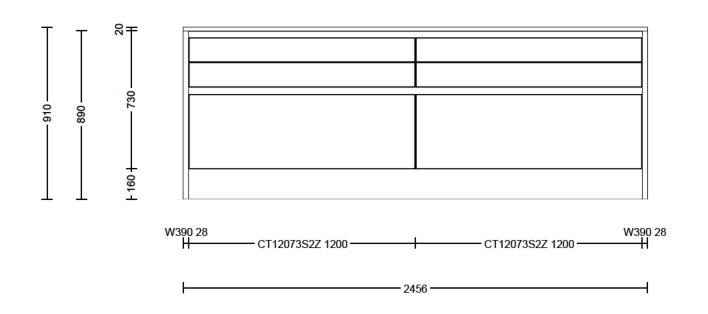

KPS designstudio

© by German Kitchen Center LLC 191 Amsterdam Ave New Y

View:

Date:

Design:

Elevation / 1:20

Commission:

Design:

Date: 04.02.2019

View: Elevation / 1:20 Manufacturer Leicht Collection 2018 EN

Program: 733 CERES-C

Handle: 88604 Recessed handle horiz, 886.

Worktop col.:

The images are only to provide a graphic overview; they don't fit precisely. There may be differences in the colours and gr patterns. Front arrangement subject to modification for manufacturer reasons.