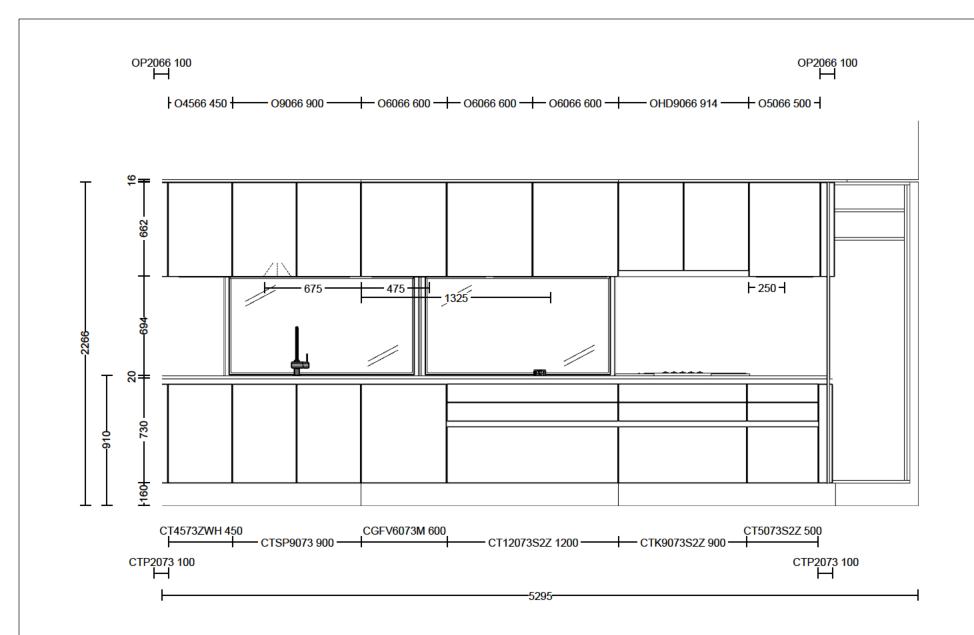

KPS designstudio

© by German Kitchen Center LLC 191 Amsterdam Ave New Y

GERMAN
KITCHEN
CENTER

Commission:

Design:

**Date:** 04.02.2019

View: Elevation / 1:26

Manufacturer Leicht Collection 2018 EN

Program: 733 CERES-C

Handle: 88604 Recessed handle horiz. 886.

Worktop col.:

The images are only to provide a graphic overview; they don't fit precisely. There may be differences in the colours and gr patterns. Front arrangement subject to modification for manufacturer reasons.