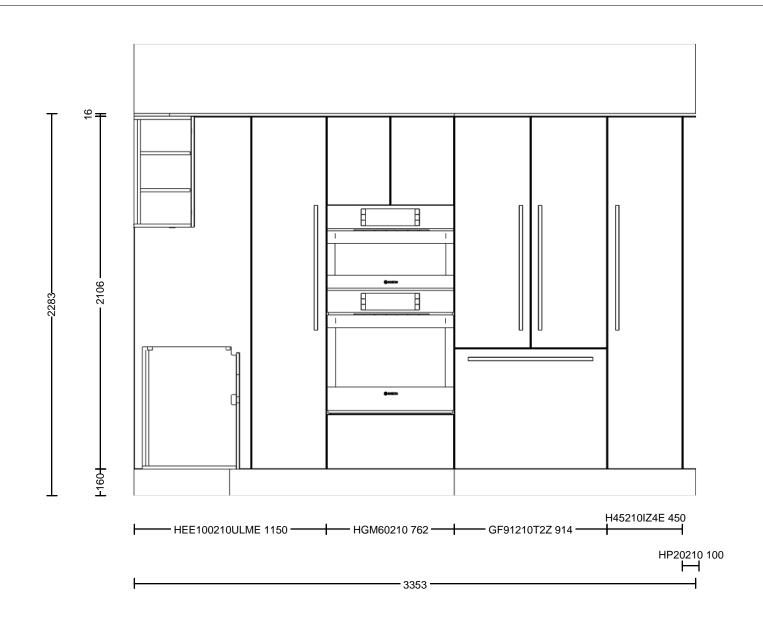

KPS designstudio

© by German Kitchen Center LLC 191 Amsterdam Ave New Y

View:

Elevation / 1:22

Commission:

04.02.2019

Manufacturer Leicht Collection 2018 EN

Program:

733 CERES-C

Handle:

88604 Recessed handle horiz, 886.

Worktop col.:

The images are only to provide a graphic overview; they don't fit precisely. There may be differences in the colours and gr patterns. Front arrangement subject to modification for manufacturer reasons.